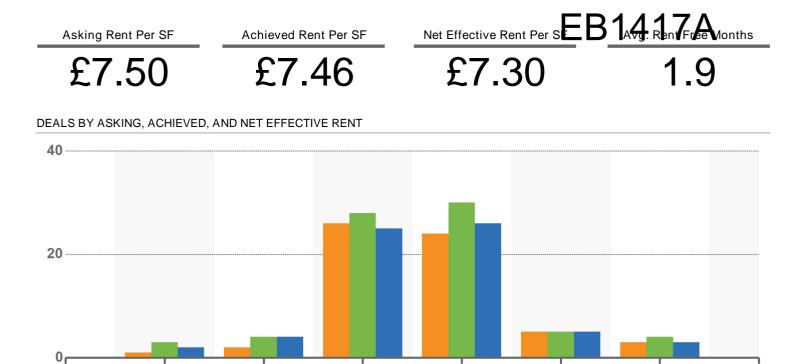

--------------------------------|------------------------------------------------------------|---------------------|---------------------|---------------------------------|----------------------------|-------------------|
| 73 | Mead Ln<br>Hertford, SG13 7AX<br>East Hertfordshire Ind Submarket | Premier Paper Group Ltd<br>Hermes Real Estate Investment M | 7,982<br>New Direct | Sep 2015<br>5 Years | £7.75/SF<br>£7.31/SF            | 3 Mos at Start<br>£3.38/SF |                   |
| 74 | Gunnels Wood Rd<br>Stevenage, SG1 2BH<br>Stevenage Ind Submarket  | Rigging Team Ltd<br>Universities Superannuation Sche       | 3,895<br>New Direct | Sep 2015<br>5 Years | £6.50/SF<br>£6.13/SF            | 3 Mos at Start<br>£3.68/SF | Aug 2018          |



### **Rents**

## EB1417A

Lease Comps Report





£6-£8

Achieved Rent



>8%

£4-£6

Asking Rent

<£4

60

40

20

0

0%

1-2%

2-4%

4-6%

6-8%

DEALS BY RENT FREE MONTHS

Net Effective Rent

£8-£10



£10-£12

>£12



| 1 Calder H                                                                | ouse - Central Rd                                     |                  |                                                           | SOLD                  |
|---------------------------------------------------------------------------|-------------------------------------------------------|------------------|-----------------------------------------------------------|-----------------------|
| Harlow, CM20 2ST                                                          | -                                                     |                  |