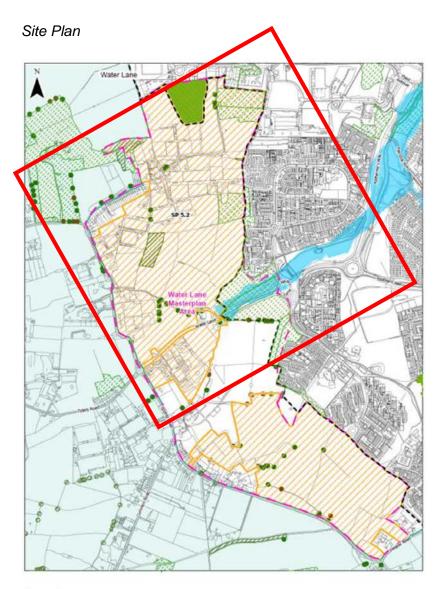

- 1) East of Harlow located in Harlow and Epping Forest. Total estimated number of dwellings 3,350
- 2) Latton Priory located in Epping Forest. Total estimated number of dwellings 1,050
- 3) Water Lane Area located in Epping Forest. Total estimated number of dwellings 2,500
- 4) **Gilston Area** located in East Hertfordshire. Total estimated number of dwellings 10,000 (of which approximately 7,000 will be delivered beyond plan period).

The Local Plan Submission Version proposes allocations for four strategic growth areas that will form part of the Garden Town; two directly to the west of Harlow (providing 2,100 new homes), one directly to the south (providing 1,050 new homes) and part of the strategic growth area to the east, which straddles the Harlow and Epping Forest District administrative border (providing 750 new homes within Epping Forest District, and 3,350 new homes in total). The Garden Town strategic growth site allocations within EFDC's Local Plan total approximately 3,900 new homes. As set out in Policy SP3, Policy SP 4 and Policy SP 5 of the Local Plan, Strategic Masterplans are required to guide the development and implementation of the sites: East of Harlow Masterplan, Latton Priory Masterplan and Water Lane Masterplan. Development proposals for the sites must be in general conformity with the Strategic Masterplans which have been formally endorsed by Epping Forest District Council.