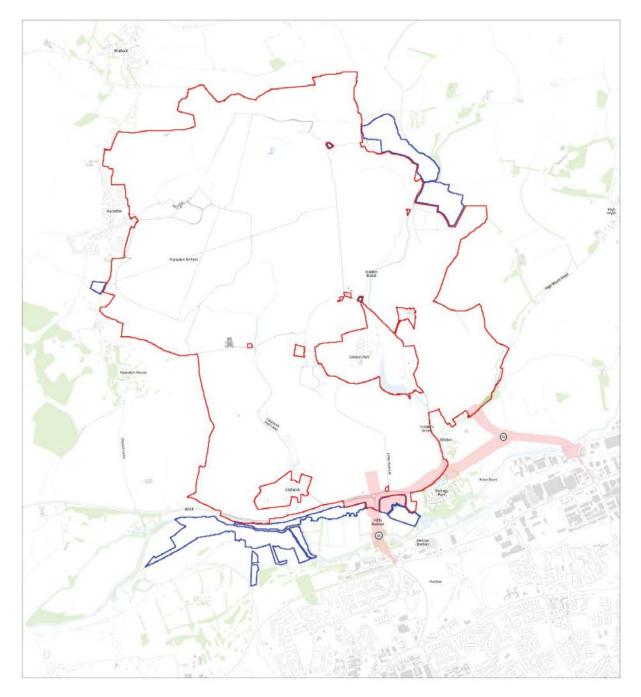

Approximately 16,000 new homes are planned for the Garden Town within the Local Plan period 2011-2033 with over 7,000 beyond the plan period. As indicated in Appendix 1, this includes both the Harlow urban area and four separate Garden Communities as set out below:

- 1) East of Harlow located in Harlow and Epping Forest. Total estimated number of dwellings 3,350
- 2) Latton Priory located in Epping Forest. Total estimated number of dwellings 1,050
- 3) Water Lane Area located in Epping Forest. Total estimated number of dwellings 2,500
- 4) **Gilston Area** located in East Hertfordshire. Total estimated number of dwellings 10,000 (of which approximately 7,000 will be delivered beyond plan period).