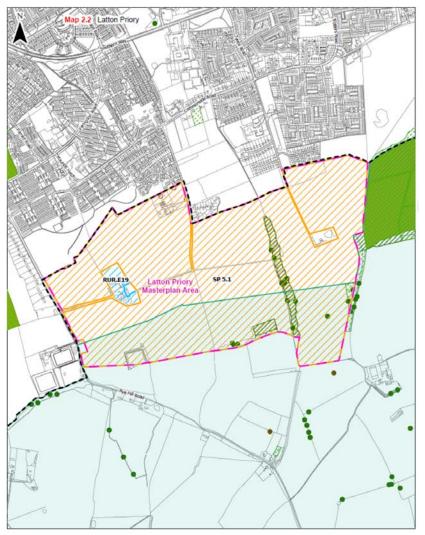

- 1) East of Harlow located in Harlow and Epping Forest. Total estimated number of dwellings 3,350
- 2) Latton Priory located in Epping Forest. Total estimated number of dwellings 1,050
- 3) Water Lane Area located in Epping Forest. Total estimated number of dwellings 2,500
- 4) **Gilston Area** located in East Hertfordshire. Total estimated number of dwellings 10,000 (of which approximately 7,000 will be delivered beyond plan period).

The Local Plan Submission Version proposes allocations for four strategic growth areas that will form part of the Garden Town; two directly to the west of Harlow (providing 2,100 new homes), one directly to the south (providing 1,050 new homes) and part of the strategic growth area to the east, which straddles the Harlow and Epping Forest District administrative border (providing 750 new homes within Epping Forest District, and 3,350 new homes in total). The Garden Town strategic growth site allocations within EFDC's Local Plan total approximately 3,900 new homes. As set out in Policy SP3, Policy SP 4 and Policy SP 5 of the Local Plan, Strategic Masterplans are required to guide the development and implementation of the sites: East of Harlow Masterplan, Latton Priory Masterplan and Water Lane Masterplan. Development proposals for the sites must be in general conformity with the Strategic Masterplans which have been formally endorsed by Epping Forest District Council.