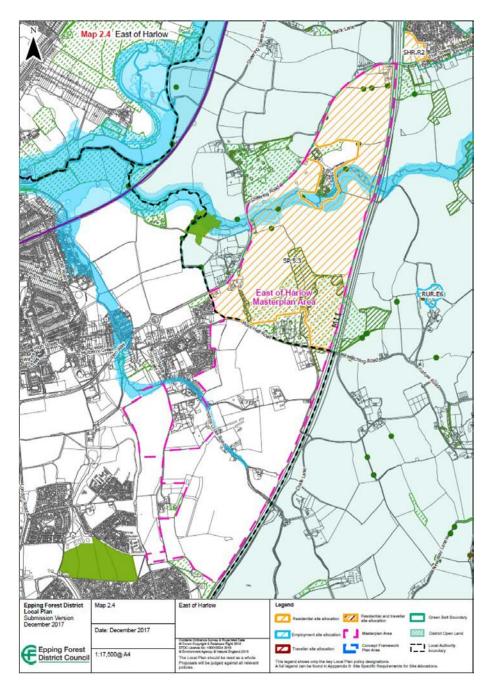

The Local Plan Submission Version proposes allocations for four strategic growth areas that will form part of the Garden Town; two directly to the west of Harlow (providing 2,100 new homes), one directly to the south (providing 1,050 new homes) and part of the strategic growth area to the east, which straddles the Harlow and Epping Forest District administrative border (providing 750 new homes within Epping Forest District, and 3,350 new homes in total). The Garden Town strategic growth site allocations within EFDC's Local Plan total approximately 3,900 new homes. As set out in Policy SP3, Policy SP 4 and Policy SP 5 of the Local Plan, Strategic Masterplans are required to guide the development and implementation of the sites: East of Harlow Masterplan, Latton Priory Masterplan and Water Lane Masterplan. Development proposals for the sites must be in general conformity with the Strategic Masterplans which have been formally endorsed by Epping Forest District Council.