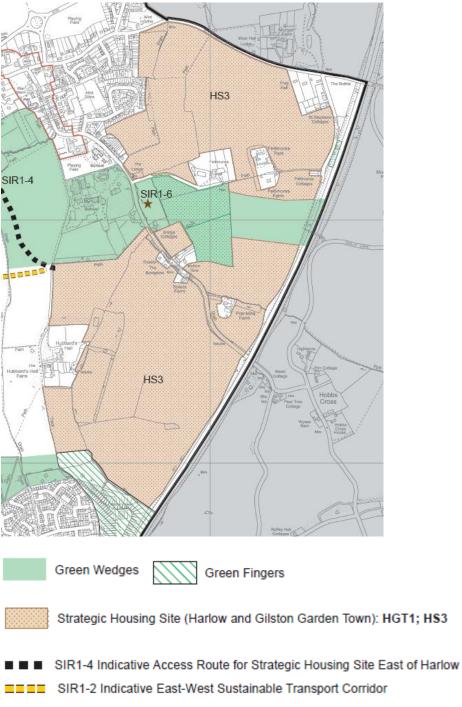

- 1) East of Harlow located in Harlow and Epping Forest. Total estimated number of dwellings 3,350
- 2) Latton Priory located in Epping Forest. Total estimated number of dwellings 1,050
- 3) Water Lane Area located in Epping Forest. Total estimated number of dwellings 2,500
- 4) **Gilston Area** located in East Hertfordshire. Total estimated number of dwellings 10,000 (of which approximately 7,000 will be delivered beyond plan period).

The Local Plan Submission Version proposes allocations for four strategic growth areas that will form part of the Garden Town; two directly to the west of Harlow (providing 2,100 new homes), one directly to the south (providing 1,050 new homes) and part of the strategic growth area to the east, which straddles the Harlow and Epping Forest District administrative border (providing 750 new homes within Epping Forest District, and 3,350 new homes in total). The Garden Town strategic growth site allocations within EFDC's Local Plan total approximately 3,900 new homes. As set out in Policy SP3, Policy SP 4 and Policy SP 5 of the Local Plan, Strategic Masterplans are required to guide the development and implementation of the sites: East of Harlow Masterplan, Latton Priory Masterplan and Water Lane Masterplan. Development proposals for the sites must be in general conformity with the Strategic Masterplans which have been formally endorsed by Epping Forest District Council.