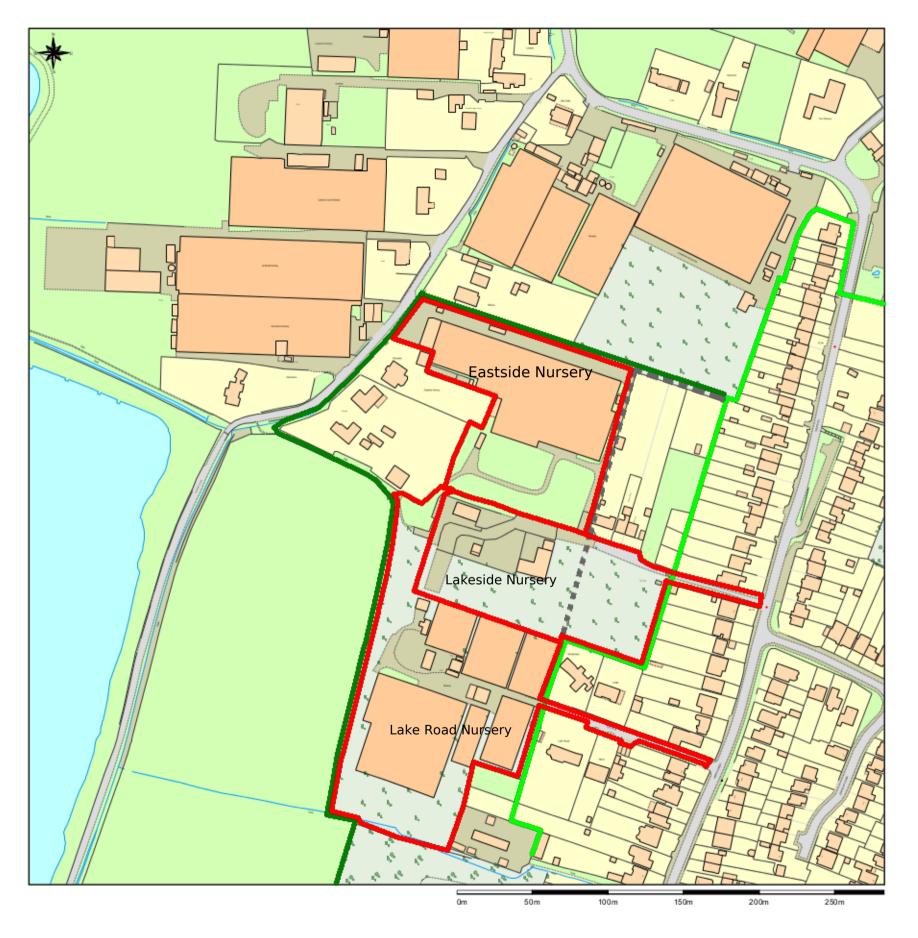

## LAKESIDE NURSERY

LN/001 CONTEXT PLAN LAKESIDE NURSERY NORTH STREET NAZEING EN2 2NX

SR - 0512

Boundary of MGB as defined in Adopted Plan

Recommended MGB boundary

Suggested amendment to address anomolies

This Plan includes the following Licensed Data: OS MasterMap Colour PDF Location Plan by the Ordnance Survey National Geographic Database and incorporating surveyed revision available at the date of production. Reproduction in whole or in part is prohibited without the prior permission of Ordnance Survey. The representation of a road, track or path is no evidence of a right of way. The representation of features, as lines is no evidence of a property boundary. © Crown copyright and database rights, 2016. Ordnance Survey 0100031673