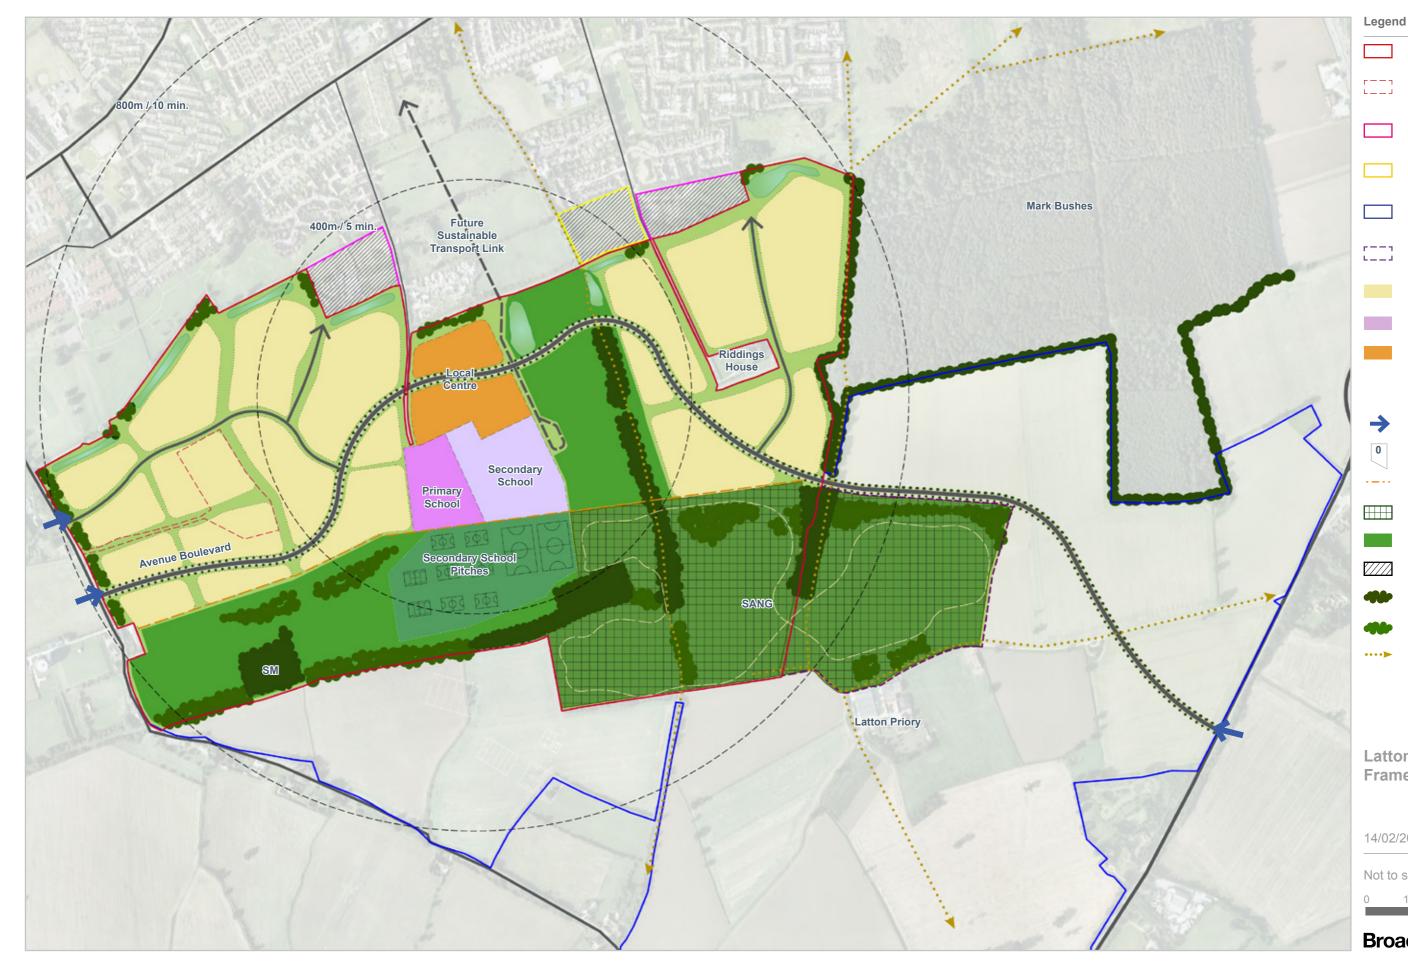

# **APPENDIX B: Masterplan Framework Sketch Layout**

**Preferred Masterplan Option A** 

#### Application Boundary Land owned by Dorrington Farm $\mathsf{L} = \bot \mathsf{J}$ SP5.1 Resi Allocation Boundary (EFDC) HS2-6 Housing Allocation (Harlow) Land in ownership of applicant r — — 1 Additional land for $\mathbf{L} = -\mathbf{J}$ SANG **Development Blocks** Schools Mixed Use Local Centre (inc. community uses and micro hub etc.) → Vehicular Access 0 Block Numbering Built Development Line - - - -SANG Public Open Space Development by Others Existing Trees Indicative Planting Existing PRoW ••••

### **Latton Priory Framework Masterplan**

#### 14/02/2019

|     |          |      | N        |
|-----|----------|------|----------|
| Not | to scale |      | $\oplus$ |
| 0   | 100m     | 200m | 300m     |
|     |          |      |          |