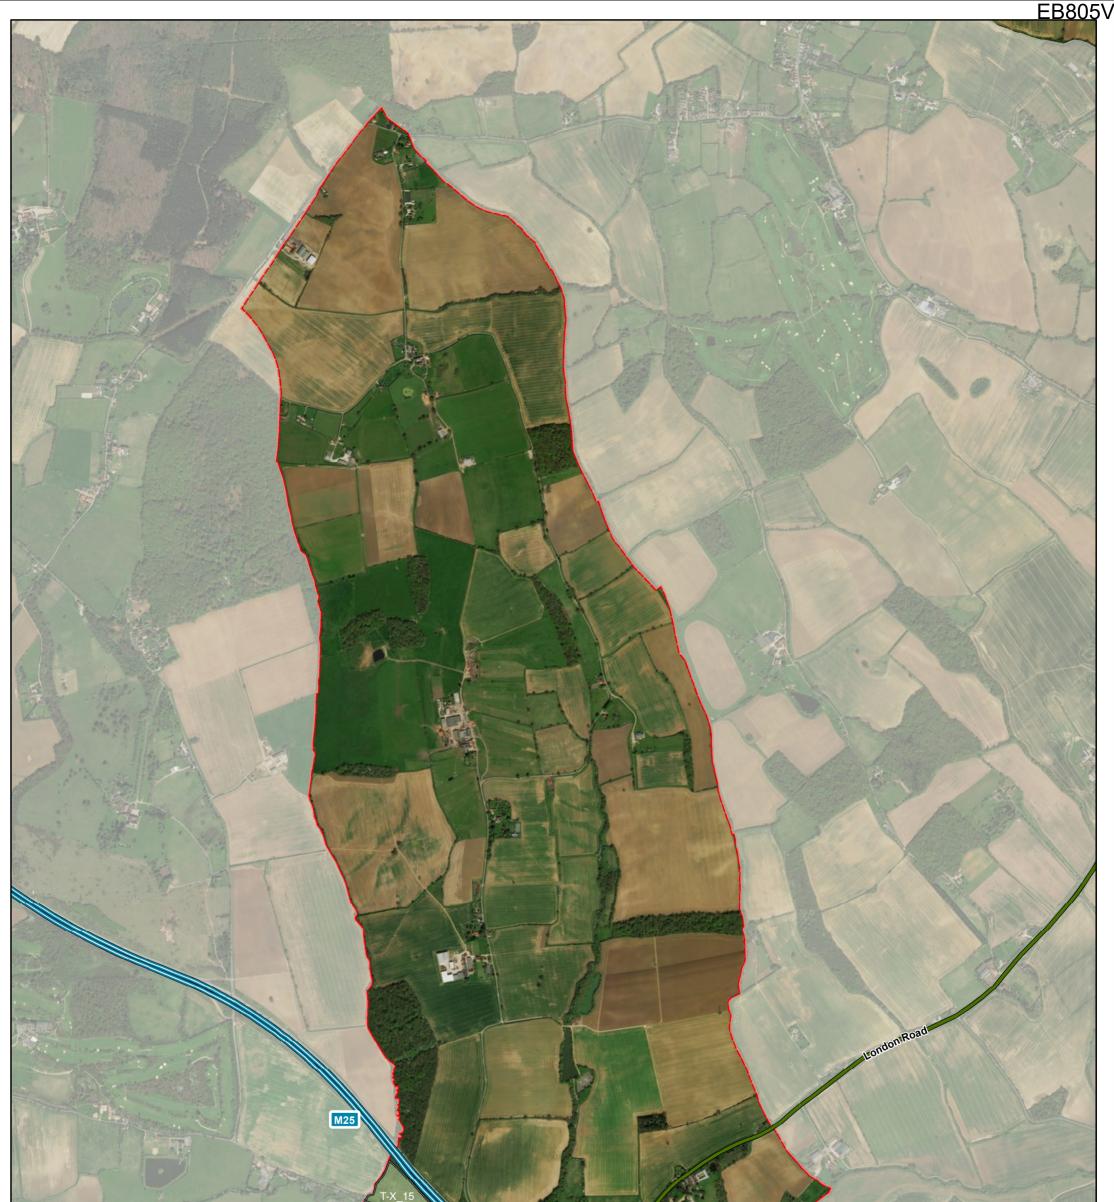

| Ongar/Road |  |
|------------|--|
|            |  |

| Report on<br>Site Selection       | Drawing No.<br>EFDC-S3T-0017-Rev2 | Content<br>Traveller Sites for Stage 3 and Stage 8.3 Assessment                                                                                                                              |             |  |  |  |  |  |
|-----------------------------------|-----------------------------------|----------------------------------------------------------------------------------------------------------------------------------------------------------------------------------------------|-------------|--|--|--|--|--|
| ARUP                              | Date: March 2018                  | in Stapleford Tawney<br>Source: Esri, DigitalGlobe, GeoEye, Earthstar Geographics, CNES/Alrbus DS, USDA,<br>USGS, AEX, Getmapping, Aerogrid, IGN, IGP, swisstopo and the GIS User Community. |             |  |  |  |  |  |
| Epping Forest<br>District Council | Scale: 1:15,000 @A3               | Contains Ordnance Survey & Royal Mail Data (c) Crown Copyright & Database Right 2016<br>EFDC License No: 100018534 2016                                                                      | This legend |  |  |  |  |  |

### end

Site proceeds to Stage 4/Stage 8.4

Parish Boundary

end shows only key map symbology. A full legend can be found at the beginning of the Appendix.

Ν

E91

## ARUP Appendix E1.5 Results of Stage 3 and Stage 8.3 Assessment for Traveller Sites in Stapleford Tawney

| Site Reference | Site Address                                               | Parish            | Primary Use | 1. Site entirely located<br>outside Settlement Buffer<br>Zones |    | 3. Sites is entirely<br>constrained by an<br>internationally<br>designated sites of<br>importance for<br>biodiversity | 4. Site is entirely<br>constrained by County<br>owned or managed wildlife<br>site or Council owned or<br>managed Local Nature<br>Reserve |    | 6. Site entirely<br>constrained by HSE<br>Consultation Zones Inner<br>Zone |    | Stage 3 /Stage 8.3<br>Result | Stage 3/Stage 8.3 Justification                                             |
|----------------|------------------------------------------------------------|-------------------|-------------|----------------------------------------------------------------|----|-----------------------------------------------------------------------------------------------------------------------|------------------------------------------------------------------------------------------------------------------------------------------|----|----------------------------------------------------------------------------|----|------------------------------|-----------------------------------------------------------------------------|
| T-X_15         | Birchfield, Epping Lane, Stapleford Tawney, Essex, RM4 1ST | Stapleford Tawney | Traveller   | Yes                                                            | No | No                                                                                                                    | No                                                                                                                                       | No | No                                                                         | No | Proceed                      | Site is entirely or partially unconstrained by Major<br>Policy constraints. |