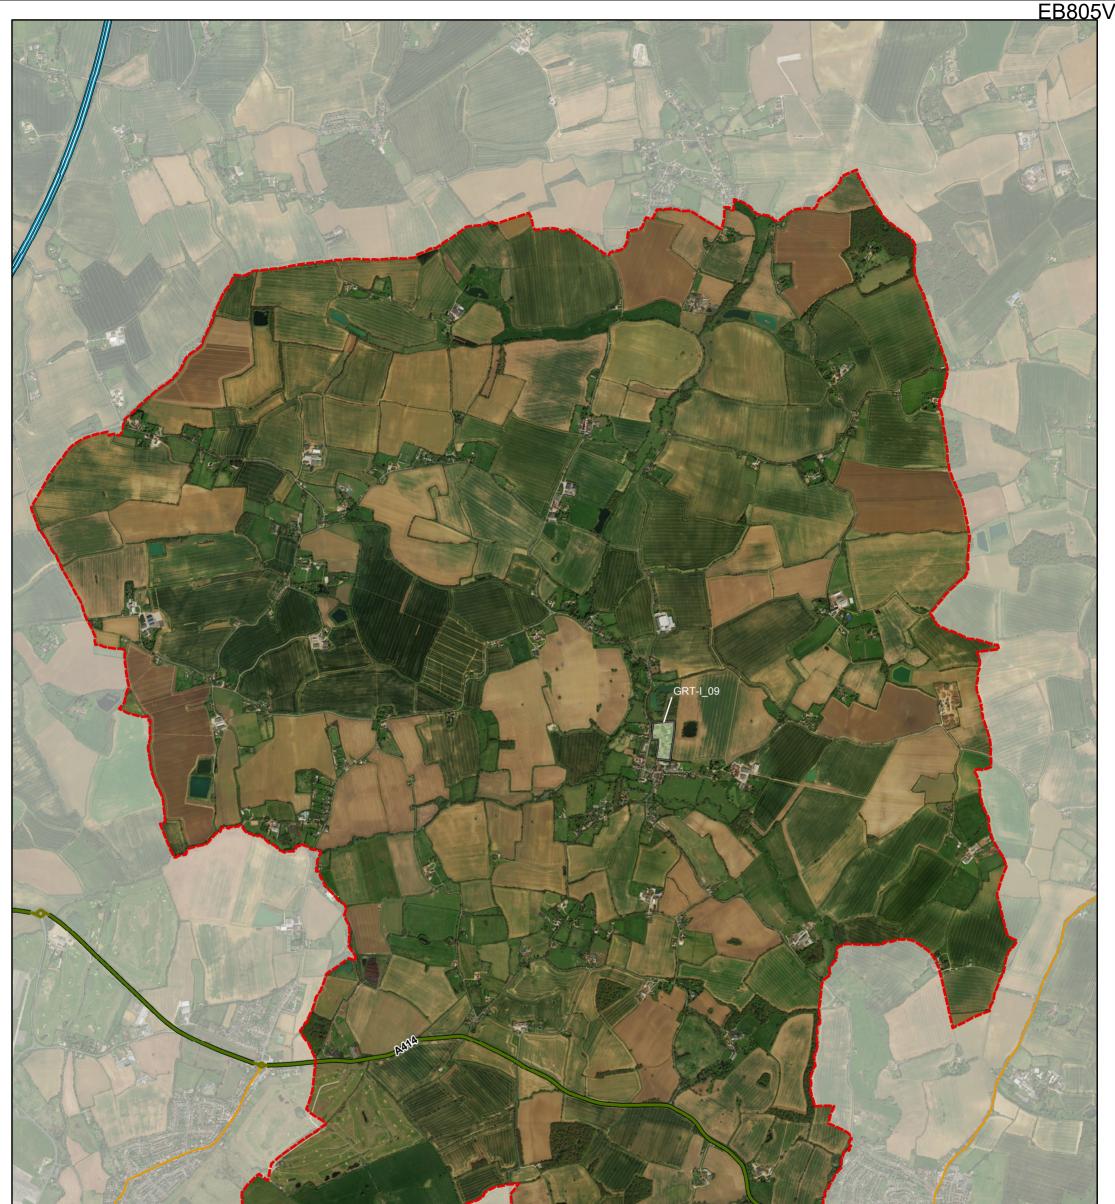

### ARUP Appendix E1.5 Results of Stage 3 and Stage 8.3 Assessment for Traveller Sites in Moreton, Bobbingworth and the Lavers

| Site Reference | Site Address      | Parish                                  | Primary Use | 1. Site entirely located<br>outside Settlement Buffer<br>Zones | 2. Site entirely<br>constrained by Flood<br>Risk Zone 3B |    | 4. Site is entirely<br>constrained by County<br>owned or managed wildlife<br>site or Council owned or<br>managed Local Nature<br>Reserve |    | 6. Site entirely<br>constrained by HSE<br>Consultation Zones Inner<br>Zone | Overall | Stage 3 /Stage 8.3<br>Result | Stage 3/Stage 8.3 Justification                                             |
|----------------|-------------------|-----------------------------------------|-------------|----------------------------------------------------------------|----------------------------------------------------------|----|------------------------------------------------------------------------------------------------------------------------------------------|----|----------------------------------------------------------------------------|---------|------------------------------|-----------------------------------------------------------------------------|
| GRT-I_09       | Lakeview, Moreton | Moreton, Bobbingworth and<br>the Lavers | Traveller   | No                                                             | No                                                       | No | No                                                                                                                                       | No | No                                                                         | No      | Proceed                      | Site is entirely or partially unconstrained by Major<br>Policy constraints. |