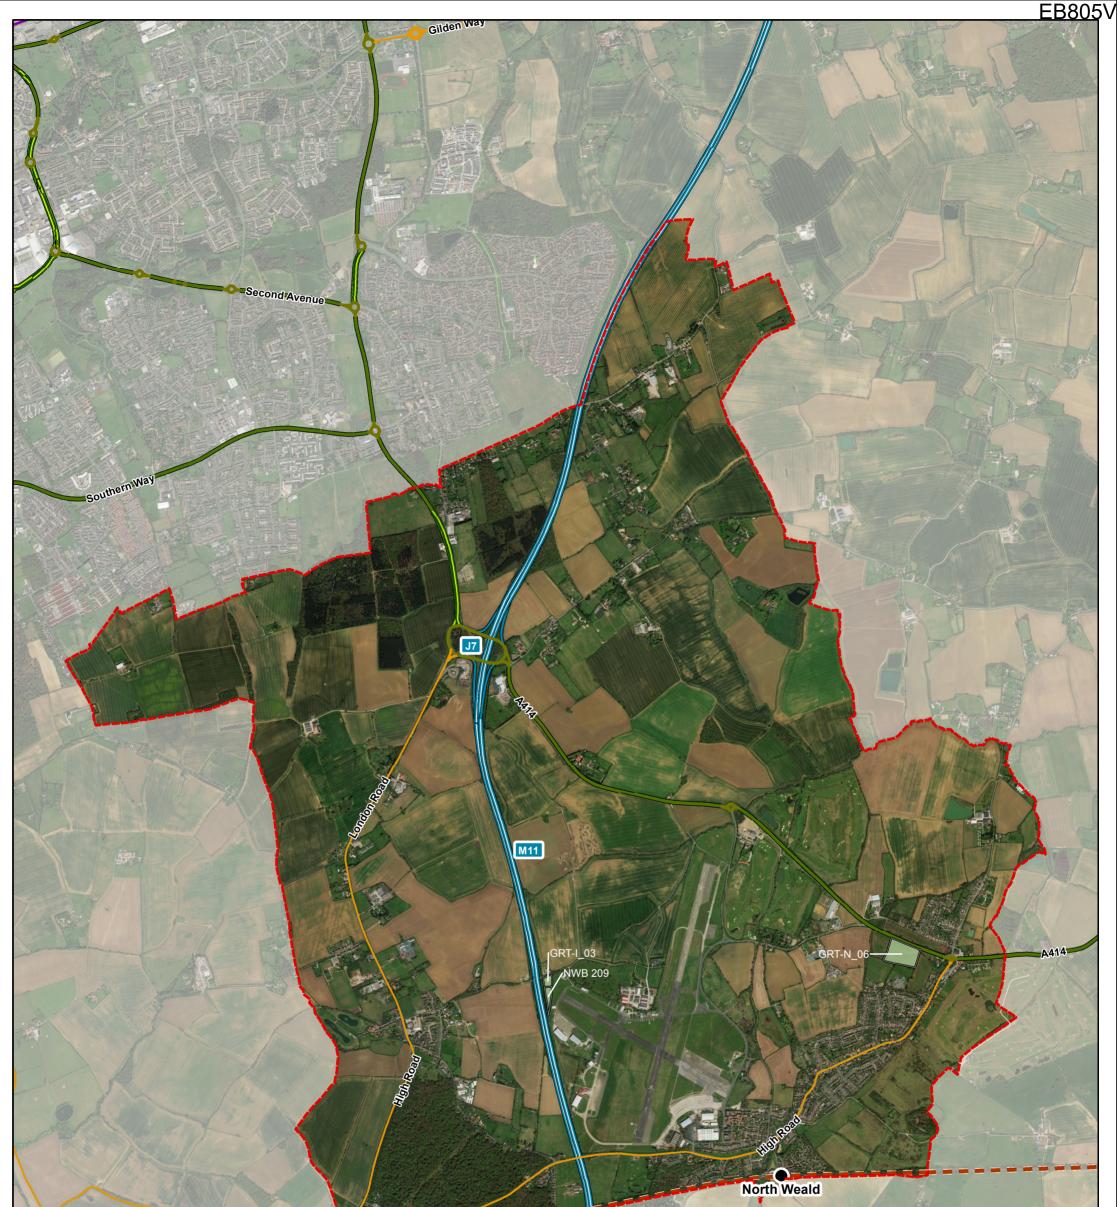

## ARUP Appendix E1.5 Results of Stage 3 and Stage 8.3 Assessment for Traveller Sites in North Weald Bassett

| Site Reference | Site Address                              | Parish              | Primary Use | 1. Site entirely located<br>outside Settlement Buffer<br>Zones | 2. Site entirely<br>constrained by Flood<br>Risk Zone 3B | 3. Sites is entirely<br>constrained by an<br>internationally<br>designated sites of<br>importance for<br>biodiversity | 4. Site is entirely<br>constrained by County<br>owned or managed wildlife<br>site or Council owned or<br>managed Local Nature<br>Reserve |    | 6. Site entirely<br>constrained by HSE<br>Consultation Zones Inner<br>Zone | Overall | Stage 3 /Stage 8.3<br>Result | Stage 3/Stage 8.3 Justification                                             |
|----------------|-------------------------------------------|---------------------|-------------|----------------------------------------------------------------|----------------------------------------------------------|-----------------------------------------------------------------------------------------------------------------------|------------------------------------------------------------------------------------------------------------------------------------------|----|----------------------------------------------------------------------------|---------|------------------------------|-----------------------------------------------------------------------------|
| GRT-I_03       | Small Meadow, Thornwood                   | North Weald Bassett | Traveller   | No                                                             | No                                                       | No                                                                                                                    | No                                                                                                                                       | No | No                                                                         | No      | Proceed                      | Site is entirely or partially unconstrained by Major<br>Policy constraints. |
| GRT-N_06       | West of Tylers Green, North Weald Bassett | North Weald Bassett | Traveller   | No                                                             | No                                                       | No                                                                                                                    | No                                                                                                                                       | No | No                                                                         | No      | Proceed                      | Site is entirely or partially unconstrained by Major<br>Policy constraints. |
| NWB 209        | South of Weald Hall Lane, east of M11     | North Weald Bassett | Traveller   | No                                                             | No                                                       | No                                                                                                                    | No                                                                                                                                       | No | No                                                                         | No      | Proceed                      | Site is entirely or partially unconstrained by Major<br>Policy constraints. |