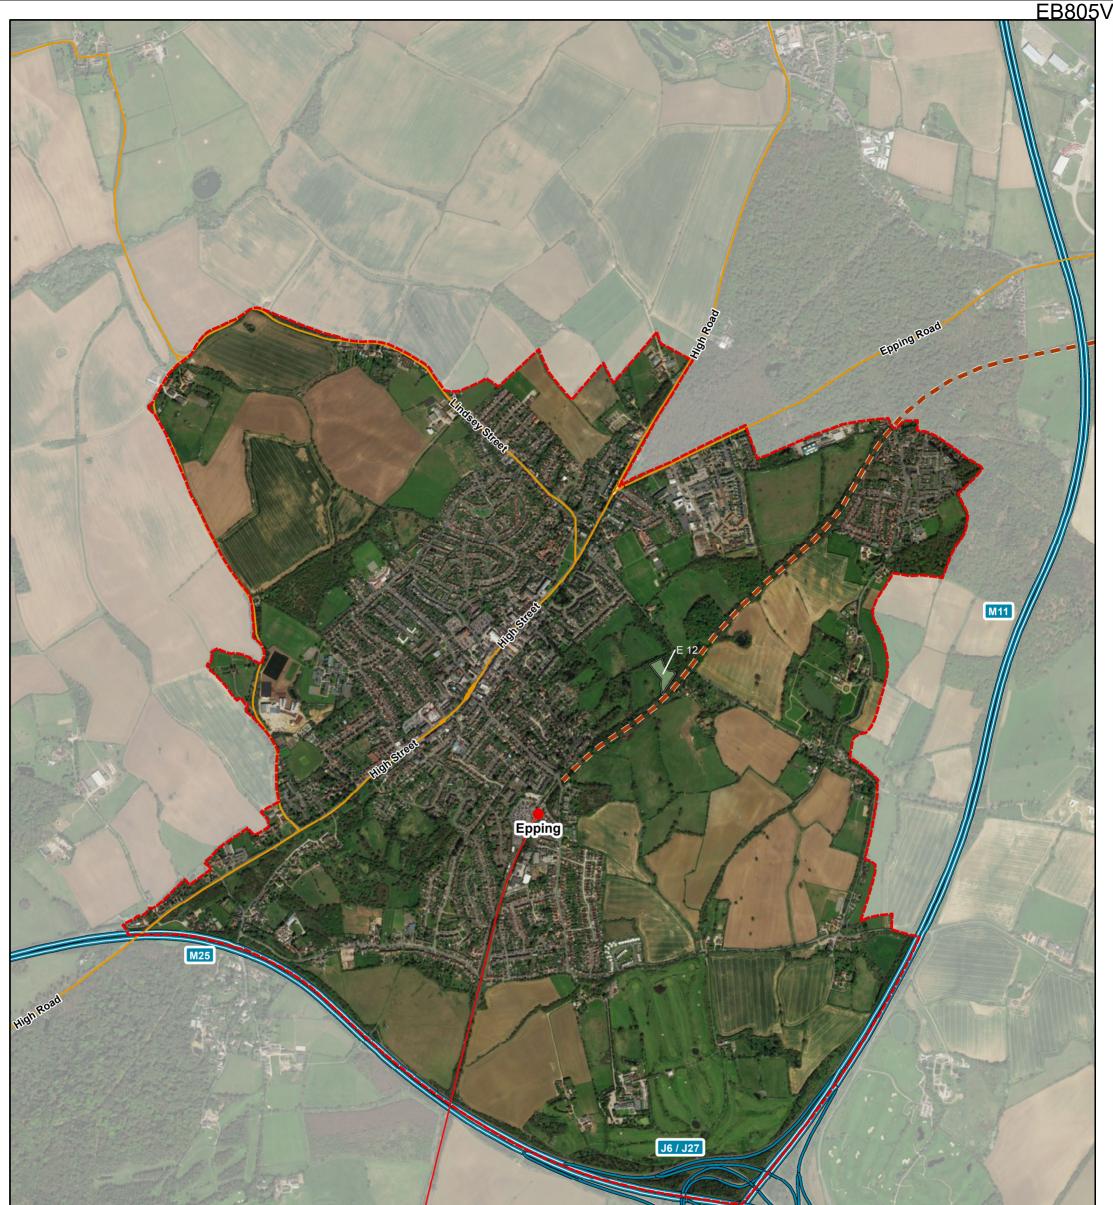

### Basemap

| Coppice Row                       |                                   | Theydon Bois                                                                                                                                                                                                |                                    |
|-----------------------------------|-----------------------------------|-------------------------------------------------------------------------------------------------------------------------------------------------------------------------------------------------------------|------------------------------------|
| Report on<br>Site Selection       | Drawing No.<br>EFDC-S3T-0001-Rev2 | <b>Content</b><br>Results of Stage 3 and Stage 8.3 Assessment for<br>Traveller Sites in Epping                                                                                                              | Legend                             |
| ARUP                              | Date: March 2018                  | Source: Esri, DigitalGlobe, GeoEye, Earthstar Geographics, CNES/Airbus DS, USDA,<br>USGS, AEX, Getmapping, Aerogrid, IGN, IGP, swisstopo and the GIS User Community.                                        | Site proceeds to Stage 4/Stage 8.4 |
| Epping Forest<br>District Council | Scale: 1:15,000 @A3               | USGS, AEX, Getmapping, Aerogrid, IGN, IGP, swisstopo and the GIS User Community.<br>Contains Ordnance Survey & Royal Mail Data (c) Crown Copyright & Database Right 2016<br>EFDC License No: 100018534 2016 | Parish Boundary E79                |

### ARUP Appendix E1.5 Results of Stage 3 and Stage 8.3 Assessment for Traveller Sites in Epping

| Site Reference | Site Address                                            | Parish | Primary Use | 1. Site entirely located<br>outside Settlement Buffer<br>Zones | 2. Site entirely<br>constrained by Flood<br>Risk Zone 3B |    | 4. Site is entirely<br>constrained by County<br>owned or managed wildlife<br>site or Council owned or<br>managed Local Nature<br>Reserve |    |    |    | Stage 3 /Stage 8.3<br>Result | Stage 3/Stage 8.3 Justification                                             |
|----------------|---------------------------------------------------------|--------|-------------|----------------------------------------------------------------|----------------------------------------------------------|----|------------------------------------------------------------------------------------------------------------------------------------------|----|----|----|------------------------------|-----------------------------------------------------------------------------|
| E 12           | South of Standards Hill, north-west of Epping rail line | Epping | Traveller   | No                                                             | No                                                       | No | No                                                                                                                                       | No | No | No | Proceed                      | Site is entirely or partially unconstrained by Major<br>Policy constraints. |