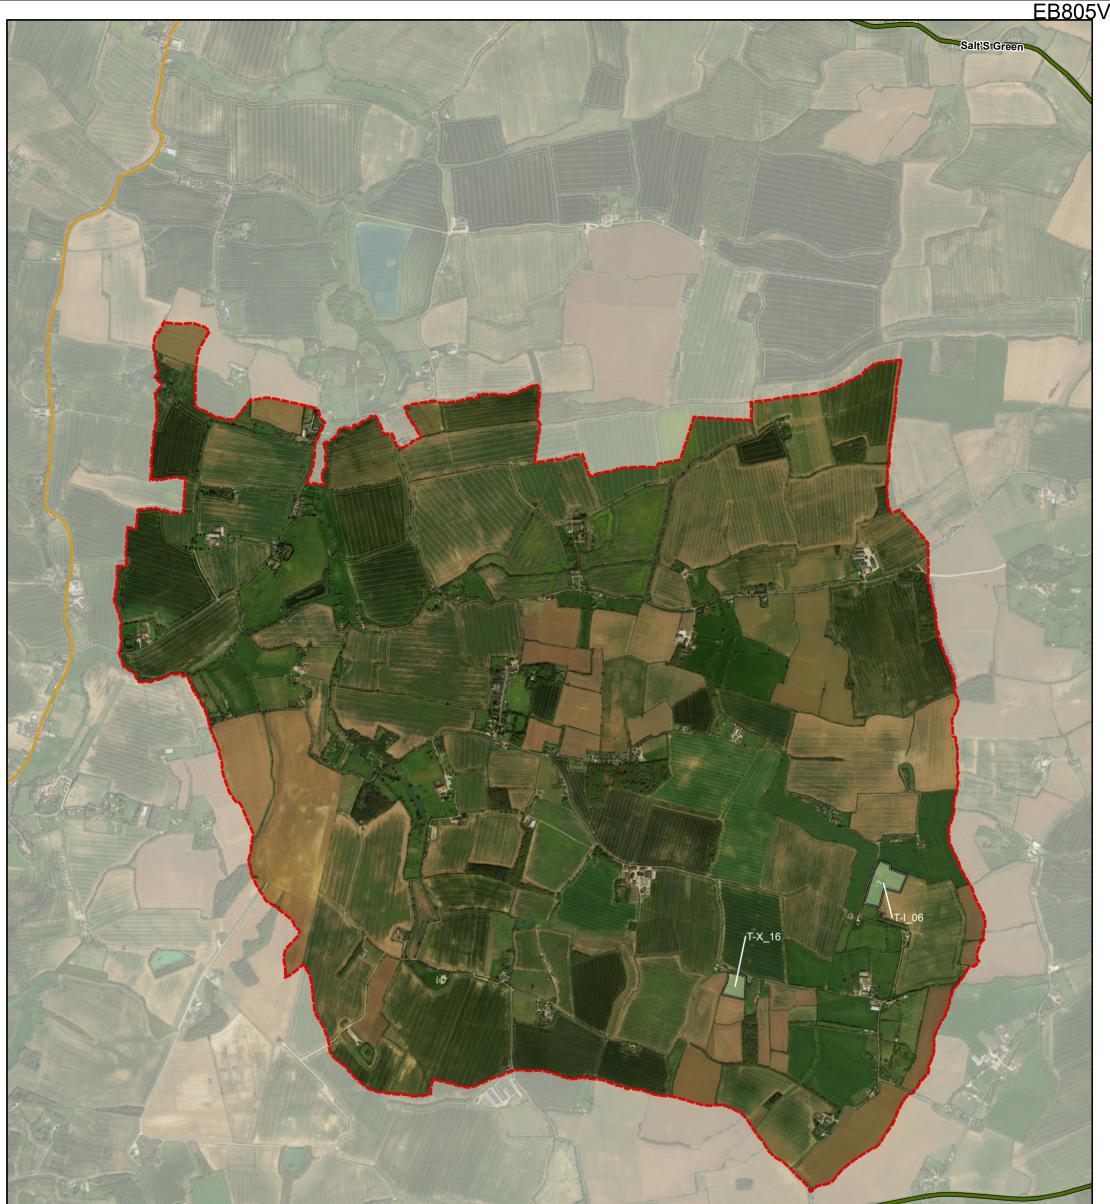

|                                   | 4.                                |                                                                                                                                                                                                             |                                                                                                        |     |
|-----------------------------------|-----------------------------------|-------------------------------------------------------------------------------------------------------------------------------------------------------------------------------------------------------------|--------------------------------------------------------------------------------------------------------|-----|
| Report on<br>Site Selection       | Drawing No.<br>EFDC-S3T-0005-Rev2 | Content<br>Results of Stage 3 and Stage 8.3 Assessment for<br>Traveller Sites in Roydon                                                                                                                     | Legend                                                                                                 |     |
| ARUP                              | Date: March 2018                  | Source: Esri, DigitalGlobe, GeoEye, Earthstar Geographics, CNES/Airbus DS, USDA,                                                                                                                            | Site proceeds to Stage 4/Stage 8.4                                                                     | N   |
| Epping Forest<br>District Council | Scale: 1:20,000 @A3               | USGS, AEX, Getmapping, Aerogrid, IGN, IGP, swisstopo and the GIS User Community.<br>Contains Ordnance Survey & Royal Mail Data (c) Crown Copyright & Database Right 2016<br>EFDC License No: 100018534 2016 | This legend shows only key map symbology. A full legend can be found at the beginning of the Appendix. | E87 |

### ARUP Appendix E1.5 Results of Stage 3 and Stage 8.3 Assessment for Traveller Sites in Roydon

| Site Reference | Site Address                                                             | Parish | Primary Use | 1. Site entirely located<br>outside Settlement Buffer<br>Zones | 2. Site entirely<br>constrained by Flood<br>Risk Zone 3B | 3. Sites is entirely<br>constrained by an<br>internationally<br>designated sites of<br>importance for<br>biodiversity | 4. Site is entirely<br>constrained by County<br>owned or managed wildlife<br>site or Council owned or<br>managed Local Nature<br>Reserve | 5. Site entirely<br>constrained by Epping<br>Forest and its Buffer<br>Land | 6. Site entirely<br>constrained by HSE<br>Consultation Zones Inner<br>Zone | Overall | Stage 3 /Stage 8.3<br>Result | Stage 3/Stage 8.3 Justification                                             |
|----------------|--------------------------------------------------------------------------|--------|-------------|----------------------------------------------------------------|----------------------------------------------------------|-----------------------------------------------------------------------------------------------------------------------|------------------------------------------------------------------------------------------------------------------------------------------|----------------------------------------------------------------------------|----------------------------------------------------------------------------|---------|------------------------------|-----------------------------------------------------------------------------|
| GRT-I_08       | Sons Nursery, Hamlet Hill                                                | Roydon | Traveller   | No                                                             | No                                                       | No                                                                                                                    | No                                                                                                                                       | No                                                                         | No                                                                         | No      | Proceed                      | Site is entirely or partially unconstrained by Major<br>Policy constraints. |
| GRT-N_01       | Paradise Farm, Hamlet Hill                                               | Roydon | Traveller   | No                                                             | No                                                       | No                                                                                                                    | No                                                                                                                                       | No                                                                         | No                                                                         | No      | Proceed                      | Site is entirely or partially unconstrained by Major<br>Policy constraints. |
| T-E_02         | Tomary, Hamlet Hill, Roydon, Essex, CM19 5JY                             | Roydon | Traveller   | No                                                             | No                                                       | No                                                                                                                    | No                                                                                                                                       | No                                                                         | No                                                                         | No      | Proceed                      | Site is entirely or partially unconstrained by Major<br>Policy constraints. |
| Т-Е_10         | Rose Farm, Hamlet Hill, Roydon, CM19 5JU                                 | Roydon | Traveller   | No                                                             | No                                                       | No                                                                                                                    | No                                                                                                                                       | No                                                                         | No                                                                         | No      | Proceed                      | Site is entirely or partially unconstrained by Major<br>Policy constraints. |
| T-E_11         | Ashview, Hamlet Hill, Roydon, Essex, CM19 5LA                            | Roydon | Traveller   | No                                                             | No                                                       | No                                                                                                                    | No                                                                                                                                       | No                                                                         | No                                                                         | No      | Proceed                      | Site is entirely or partially unconstrained by Major<br>Policy constraints. |
| T-SR-0533      | The Conifers, Netherall Road, Glen Faba Road, Roydon, Essex,<br>CM19 5JW | Roydon | Traveller   | Yes                                                            | No                                                       | No                                                                                                                    | No                                                                                                                                       | No                                                                         | No                                                                         | No      | Proceed                      | Site is entirely or partially unconstrained by Major<br>Policy constraints. |
| T-X_14         | Roydon Lodge Chalet Estate, Roydon, Essex, CM19 5EF                      | Roydon | Traveller   | No                                                             | No                                                       | No                                                                                                                    | No                                                                                                                                       | No                                                                         | No                                                                         | No      | Proceed                      | Site is entirely or partially unconstrained by Major<br>Policy constraints. |