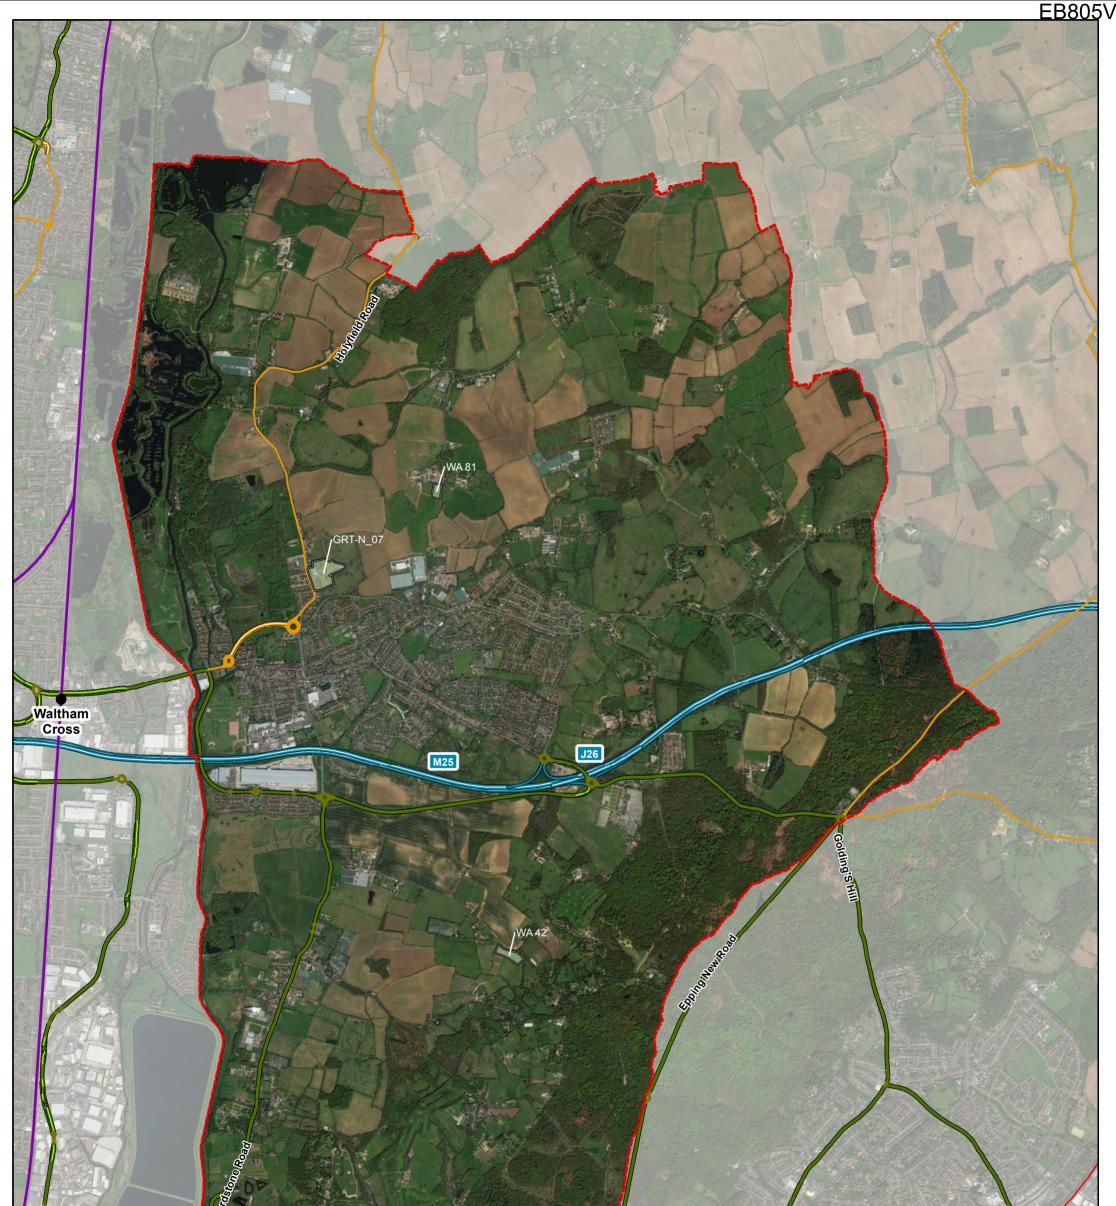

| Report on<br>Site Selection       | Drawing No.<br>EFDC-S3T-0019-Rev2 | Content<br>Results of Stage 3 and Stage 8.3 Assessment for                                                                                                                                                  | Legend                       |
|-----------------------------------|-----------------------------------|-------------------------------------------------------------------------------------------------------------------------------------------------------------------------------------------------------------|------------------------------|
| ARUP                              | Date: March 2018                  | Traveller Sites in Stapleford Abbotts Source: Esri, DigitalGlobe, GeoEye, Earthstar Geographics, CNES/Airbus DS, USDA,                                                                                      | Site pro                     |
| Epping Forest<br>District Council | Scale: 1:14,500 @A3               | USGS, AEX, Getmapping, Aerogrid, IGN, IGP, swisstopo and the GIS User Community.<br>Contains Ordnance Survey & Royal Mail Data (c) Crown Copyright & Database Right 2016<br>EFDC License No: 100018534 2016 | This legend shows only key m |

Site proceeds to Stage 4/Stage 8.4

Parish Boundary

E89

Ν

This legend shows only key map symbology. A full legend can be found at the beginning of the Appendix.

## ARUP Appendix E1.5 Results of Stage 3 and Stage 8.3 Assessment for Traveller Sites in Stapleford Abbotts

| Site Reference | Site Address                                                         | Parish             | Primary Use | 1. Site entirely located<br>outside Settlement Buffer<br>Zones | 2. Site entirely<br>constrained by Flood<br>Risk Zone 3B | 3. Sites is entirely<br>constrained by an<br>internationally<br>designated sites of<br>importance for<br>biodiversity | 4. Site is entirely<br>constrained by County<br>owned or managed wildlife<br>site or Council owned or<br>managed Local Nature<br>Reserve |    | 6. Site entirely<br>constrained by HSE<br>Consultation Zones Inner<br>Zone | Overall | Stage 3 /Stage 8.3<br>Result | Stage 3/Stage 8.3 Justification                                             |
|----------------|----------------------------------------------------------------------|--------------------|-------------|----------------------------------------------------------------|----------------------------------------------------------|-----------------------------------------------------------------------------------------------------------------------|------------------------------------------------------------------------------------------------------------------------------------------|----|----------------------------------------------------------------------------|---------|------------------------------|-----------------------------------------------------------------------------|
| GRT-E_09       | Pond View, Stapleford Abbotts                                        | Stapleford Abbotts | Traveller   | No                                                             | No                                                       | No                                                                                                                    | No                                                                                                                                       | No | No                                                                         | No      | Proceed                      | Site is entirely or partially unconstrained by Major<br>Policy constraints. |
| GRT-I_05       | Pond View, Stapleford Abbotts                                        | Stapleford Abbotts | Traveller   | No                                                             | No                                                       | No                                                                                                                    | No                                                                                                                                       | No | No                                                                         | No      | Proceed                      | Site is entirely or partially unconstrained by Major<br>Policy constraints. |
| T-E_12         | Valley View, Curtis Mill Lane, Stapleford Abbotts, Essex,<br>RM4 1HS | Stapleford Abbotts | Traveller   | Yes                                                            | No                                                       | No                                                                                                                    | No                                                                                                                                       | No | No                                                                         | No      | Proceed                      | Site is entirely or partially unconstrained by Major<br>Policy constraints. |