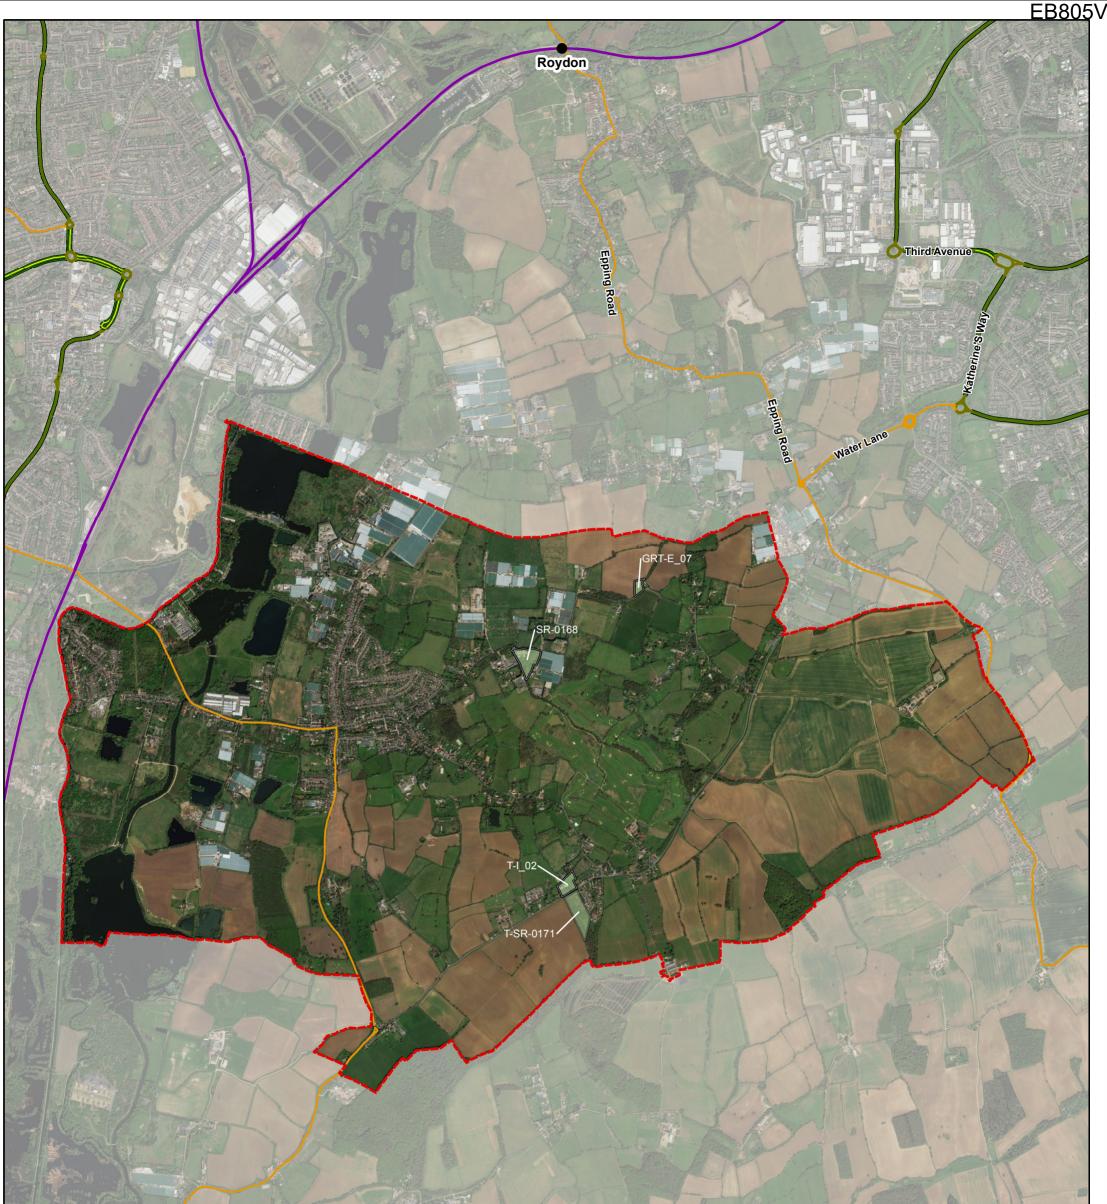

### ARUP Appendix E1.5 Results of Stage 3 and Stage 8.3 Assessment for Traveller Sites in Nazeing

| Site Reference | Site Address                                                                | Parish  | Primary Use | 1. Site entirely located<br>outside Settlement Buffer<br>Zones | 2. Site entirely<br>constrained by Flood<br>Risk Zone 3B | 3. Sites is entirely<br>constrained by an<br>internationally<br>designated sites of<br>importance for<br>biodiversity | 4. Site is entirely<br>constrained by County<br>owned or managed wildlife<br>site or Council owned or<br>managed Local Nature<br>Reserve | 5. Site entirely<br>constrained by Epping<br>Forest and its Buffer<br>Land | 6. Site entirely<br>constrained by HSE<br>Consultation Zones Inner<br>Zone | Overall | Stage 3 /Stage 8.3<br>Result | Stage 3/Stage 8.3 Justification                                             |
|----------------|-----------------------------------------------------------------------------|---------|-------------|----------------------------------------------------------------|----------------------------------------------------------|-----------------------------------------------------------------------------------------------------------------------|------------------------------------------------------------------------------------------------------------------------------------------|----------------------------------------------------------------------------|----------------------------------------------------------------------------|---------|------------------------------|-----------------------------------------------------------------------------|
| GRT-E_07       | Stoneshot View, Nazeing                                                     | Nazeing | Traveller   | No                                                             | No                                                       | No                                                                                                                    | No                                                                                                                                       | No                                                                         | No                                                                         | No      | Proceed                      | Site is entirely or partially unconstrained by Major<br>Policy constraints. |
| SR-0168        | Green Leaves Nursery, Hoe Lane, Nazeing, Waltham Abbey,<br>EN9              | Nazeing | Traveller   | No                                                             | No                                                       | No                                                                                                                    | No                                                                                                                                       | No                                                                         | No                                                                         | No      | Proceed                      | Site is entirely or partially unconstrained by Major<br>Policy constraints. |
| T-I_02         | James Mead, Waltham Road, Long Green, Nazeing, Essex,<br>EN9 2LU            | Nazeing | Traveller   | Yes                                                            | No                                                       | No                                                                                                                    | No                                                                                                                                       | No                                                                         | No                                                                         | No      | Proceed                      | Site is entirely or partially unconstrained by Major<br>Policy constraints. |
| T-SR-0171      | Land at The Meadows, Carters Mead, Waltham Road, Nazeing,<br>Essex, EN9 2LX | Nazeing | Traveller   | Yes                                                            | No                                                       | No                                                                                                                    | No                                                                                                                                       | No                                                                         | No                                                                         | No      | Proceed                      | Site is entirely or partially unconstrained by Major<br>Policy constraints. |