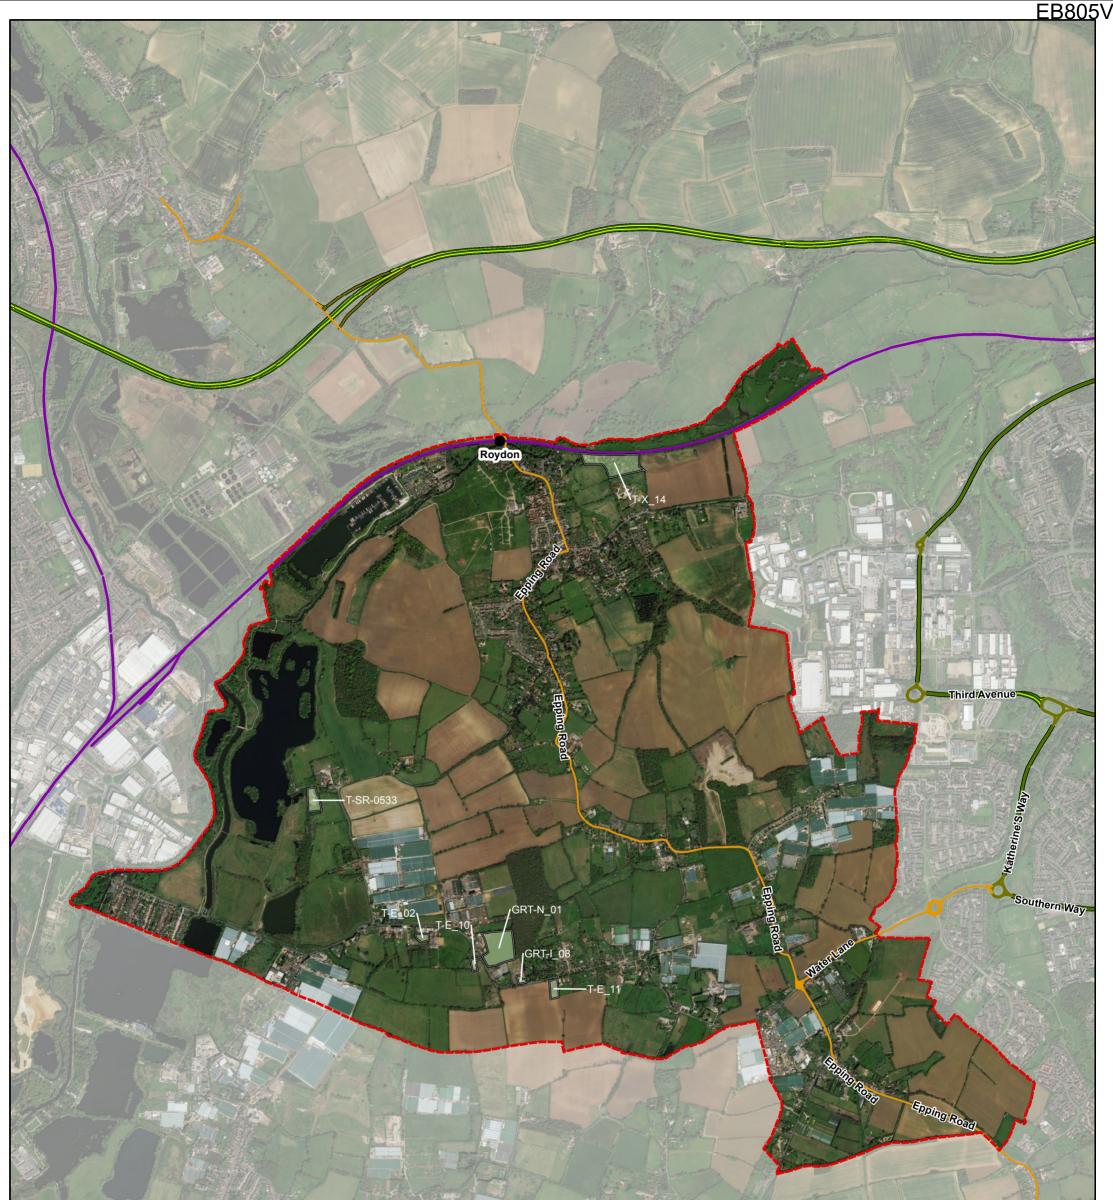

### ARUP Appendix E1.5 Results of Stage 3 and Stage 8.3 Assessment for Traveller Sites in Roydon

| Site Reference | Site Address                                                             | Parish | Primary Use | 1. Site entirely located<br>outside Settlement Buffer<br>Zones | 2. Site entirely<br>constrained by Flood<br>Risk Zone 3B | 3. Sites is entirely<br>constrained by an<br>internationally<br>designated sites of<br>importance for<br>biodiversity | 4. Site is entirely<br>constrained by County<br>owned or managed wildlife<br>site or Council owned or<br>managed Local Nature<br>Reserve | 5. Site entirely<br>constrained by Epping<br>Forest and its Buffer<br>Land | 6. Site entirely<br>constrained by HSE<br>Consultation Zones Inner<br>Zone | Overall | Stage 3 /Stage 8.3<br>Result | Stage 3/Stage 8.3 Justification                                             |
|----------------|--------------------------------------------------------------------------|--------|-------------|----------------------------------------------------------------|----------------------------------------------------------|-----------------------------------------------------------------------------------------------------------------------|------------------------------------------------------------------------------------------------------------------------------------------|----------------------------------------------------------------------------|----------------------------------------------------------------------------|---------|------------------------------|-----------------------------------------------------------------------------|
| GRT-I_08       | Sons Nursery, Hamlet Hill                                                | Roydon | Traveller   | No                                                             | No                                                       | No                                                                                                                    | No                                                                                                                                       | No                                                                         | No                                                                         | No      | Proceed                      | Site is entirely or partially unconstrained by Major<br>Policy constraints. |
| GRT-N_01       | Paradise Farm, Hamlet Hill                                               | Roydon | Traveller   | No                                                             | No                                                       | No                                                                                                                    | No                                                                                                                                       | No                                                                         | No                                                                         | No      | Proceed                      | Site is entirely or partially unconstrained by Major<br>Policy constraints. |
| T-E_02         | Tomary, Hamlet Hill, Roydon, Essex, CM19 5JY                             | Roydon | Traveller   | No                                                             | No                                                       | No                                                                                                                    | No                                                                                                                                       | No                                                                         | No                                                                         | No      | Proceed                      | Site is entirely or partially unconstrained by Major<br>Policy constraints. |
| Т-Е_10         | Rose Farm, Hamlet Hill, Roydon, CM19 5JU                                 | Roydon | Traveller   | No                                                             | No                                                       | No                                                                                                                    | No                                                                                                                                       | No                                                                         | No                                                                         | No      | Proceed                      | Site is entirely or partially unconstrained by Major<br>Policy constraints. |
| T-E_11         | Ashview, Hamlet Hill, Roydon, Essex, CM19 5LA                            | Roydon | Traveller   | No                                                             | No                                                       | No                                                                                                                    | No                                                                                                                                       | No                                                                         | No                                                                         | No      | Proceed                      | Site is entirely or partially unconstrained by Major<br>Policy constraints. |
| T-SR-0533      | The Conifers, Netherall Road, Glen Faba Road, Roydon, Essex,<br>CM19 5JW | Roydon | Traveller   | Yes                                                            | No                                                       | No                                                                                                                    | No                                                                                                                                       | No                                                                         | No                                                                         | No      | Proceed                      | Site is entirely or partially unconstrained by Major<br>Policy constraints. |
| T-X_14         | Roydon Lodge Chalet Estate, Roydon, Essex, CM19 5EF                      | Roydon | Traveller   | No                                                             | No                                                       | No                                                                                                                    | No                                                                                                                                       | No                                                                         | No                                                                         | No      | Proceed                      | Site is entirely or partially unconstrained by Major<br>Policy constraints. |