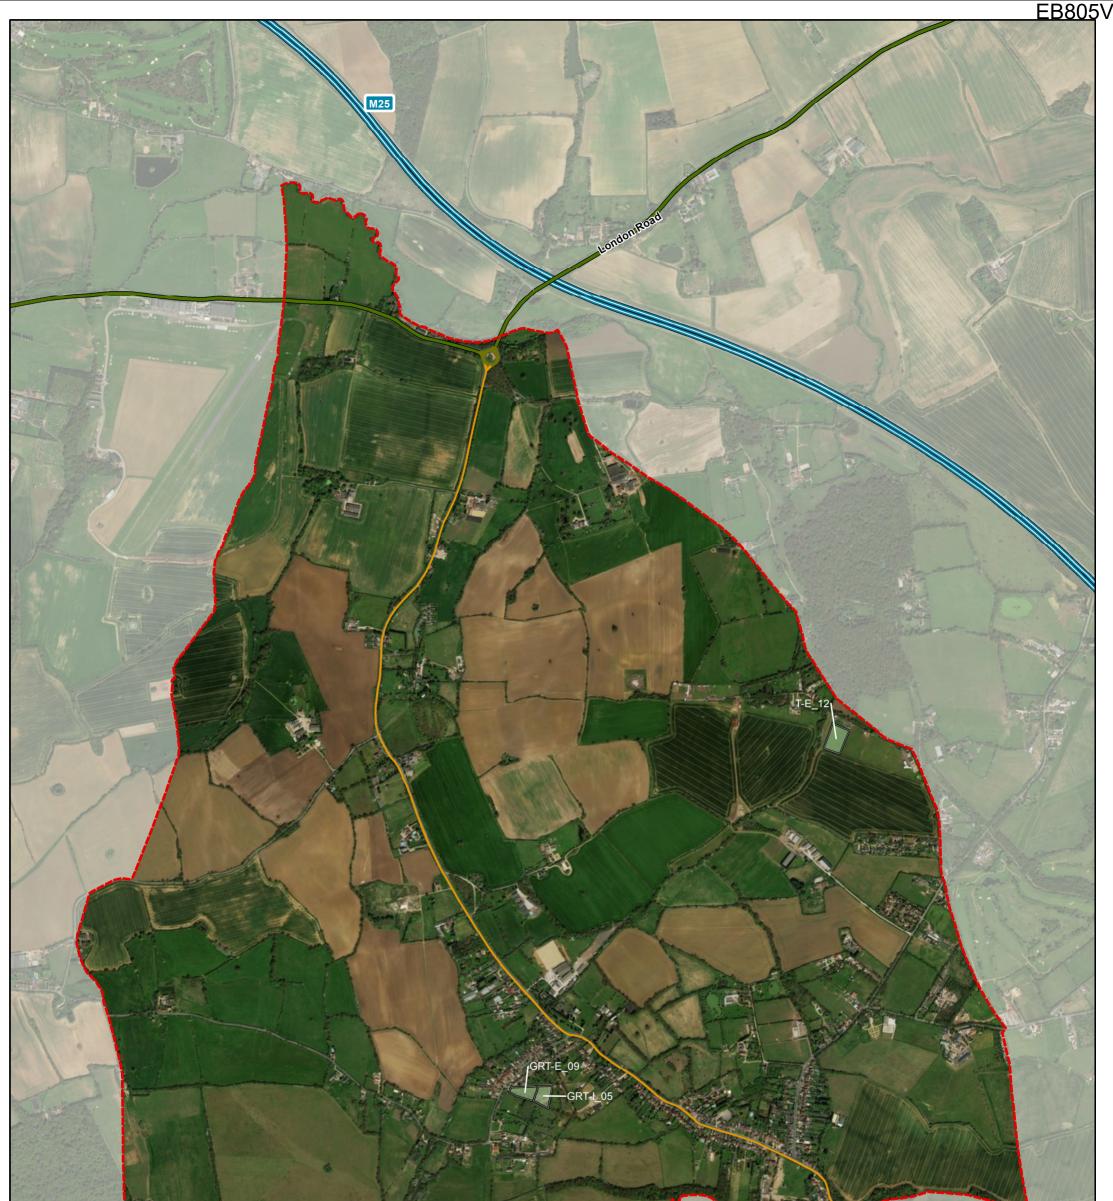

## ARUP Appendix E1.5 Results of Stage 3 and Stage 8.3 Assessment for Traveller Sites in Stapleford Abbotts

| Site Reference | Site Address                                                         | Parish             | Primary Use | 1. Site entirely located<br>outside Settlement Buffer<br>Zones | 2. Site entirely<br>constrained by Flood<br>Risk Zone 3B | 3. Sites is entirely<br>constrained by an<br>internationally<br>designated sites of<br>importance for<br>biodiversity | 4. Site is entirely<br>constrained by County<br>owned or managed wildlife<br>site or Council owned or<br>managed Local Nature<br>Reserve |    | 6. Site entirely<br>constrained by HSE<br>Consultation Zones Inner<br>Zone | Overall | Stage 3 /Stage 8.3<br>Result | Stage 3/Stage 8.3 Justification                                             |
|----------------|----------------------------------------------------------------------|--------------------|-------------|----------------------------------------------------------------|----------------------------------------------------------|-----------------------------------------------------------------------------------------------------------------------|------------------------------------------------------------------------------------------------------------------------------------------|----|----------------------------------------------------------------------------|---------|------------------------------|-----------------------------------------------------------------------------|
| GRT-E_09       | Pond View, Stapleford Abbotts                                        | Stapleford Abbotts | Traveller   | No                                                             | No                                                       | No                                                                                                                    | No                                                                                                                                       | No | No                                                                         | No      | Proceed                      | Site is entirely or partially unconstrained by Major<br>Policy constraints. |
| GRT-I_05       | Pond View, Stapleford Abbotts                                        | Stapleford Abbotts | Traveller   | No                                                             | No                                                       | No                                                                                                                    | No                                                                                                                                       | No | No                                                                         | No      | Proceed                      | Site is entirely or partially unconstrained by Major<br>Policy constraints. |
| T-E_12         | Valley View, Curtis Mill Lane, Stapleford Abbotts, Essex,<br>RM4 1HS | Stapleford Abbotts | Traveller   | Yes                                                            | No                                                       | No                                                                                                                    | No                                                                                                                                       | No | No                                                                         | No      | Proceed                      | Site is entirely or partially unconstrained by Major<br>Policy constraints. |