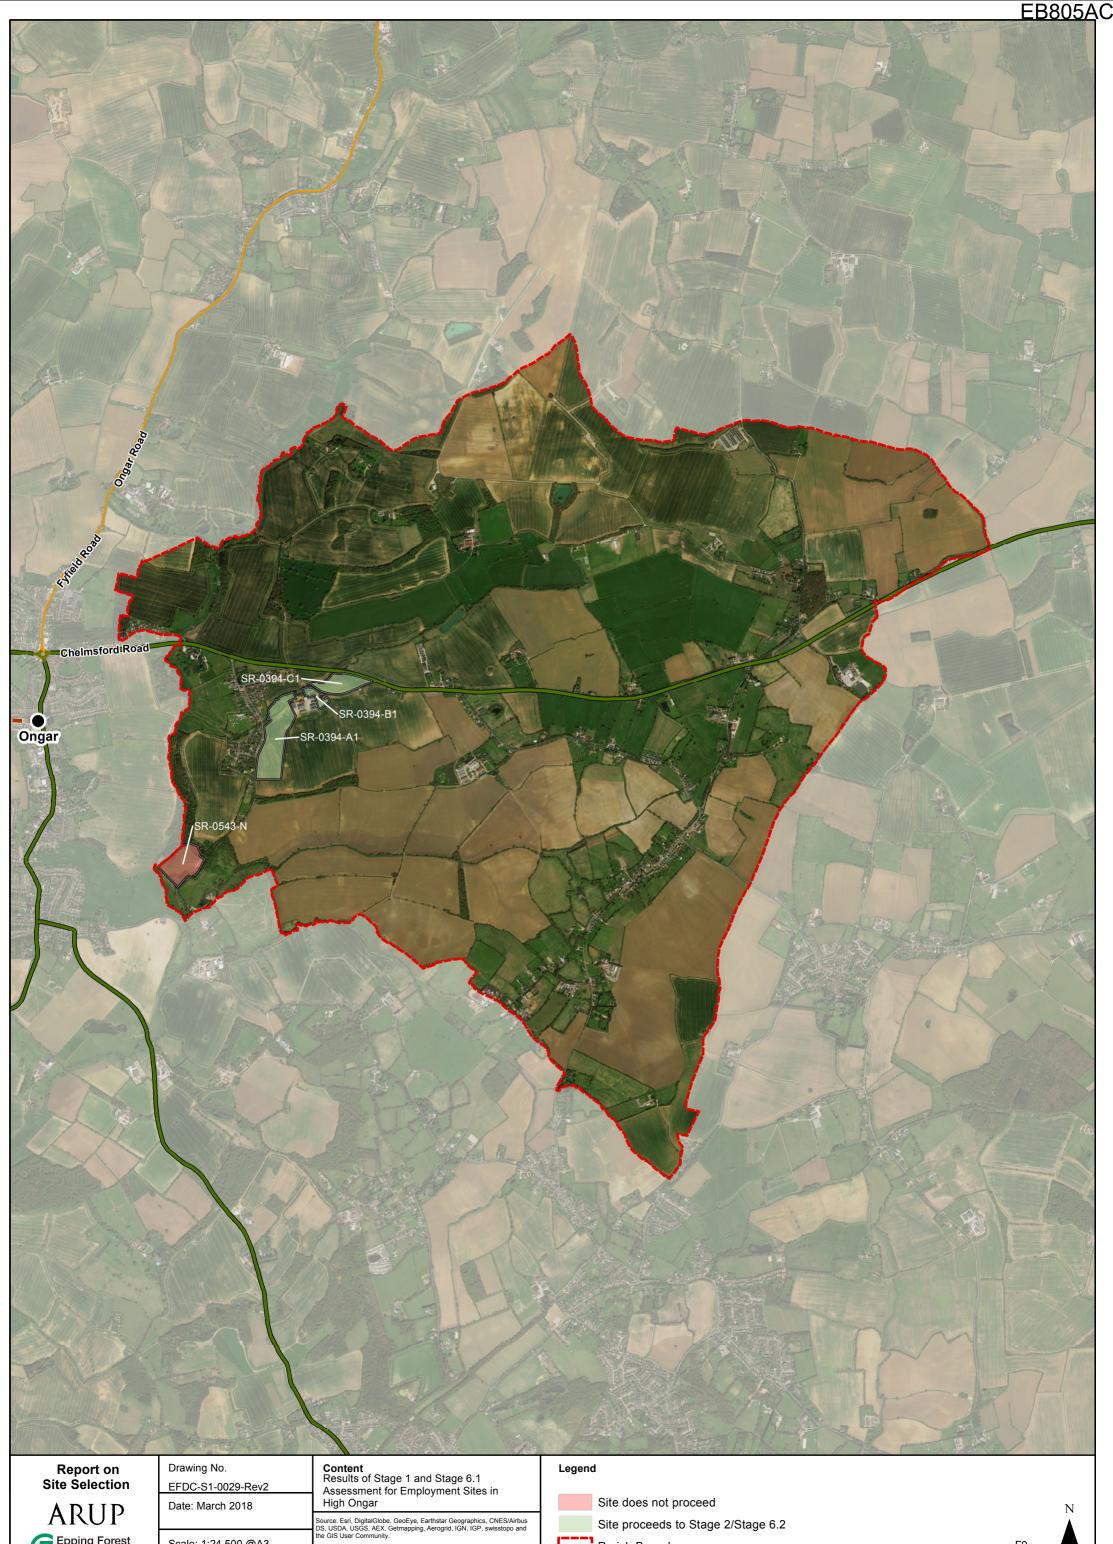

## ARUP Appendix F1.2 Results of Stage 1 and Stage 6.1 Assessment for Employment Sites in High Ongar

| Site Reference | Site Address                                                                             | Parish     | Primary Use | 1. Site entirely located outside Settlement Buffer Zones | 2. Site entirely<br>constrained by Flood<br>Risk Zone 3B | 3. Sites is entirely<br>constrained by an<br>internationally<br>designated sites of<br>importance for<br>biodiversity | 4. Site is entirely<br>constrained by County<br>owned or managed wildlife<br>site or Council owned or<br>managed Local Nature<br>Reserve | 5. Site entirely<br>constrained by Epping<br>Forest and its Buffer<br>Land | 6. Site entirely<br>constrained by HSE<br>Consultation Zones Inner<br>Zone | Overall | Stage 1 /Stage 6.1<br>Result | Stage 1/Stage 6.1 Justification                                             |
|----------------|------------------------------------------------------------------------------------------|------------|-------------|----------------------------------------------------------|----------------------------------------------------------|-----------------------------------------------------------------------------------------------------------------------|------------------------------------------------------------------------------------------------------------------------------------------|----------------------------------------------------------------------------|----------------------------------------------------------------------------|---------|------------------------------|-----------------------------------------------------------------------------|
| SR-0394-A1     | Land to East of High Ongar including Nash Hall Industrial<br>Estate, High Ongar, CM5 9NL | High Ongar | Employment  | No                                                       | No                                                       | No                                                                                                                    | No                                                                                                                                       | No                                                                         | No                                                                         | No      | Proceed                      | Site is entirely or partially unconstrained by Major Policy constraints.    |
| SR-0394-B1     | Land to East of High Ongar including Nash Hall Industrial<br>Estate, High Ongar, CM5 9NL | High Ongar | Employment  | No                                                       | No                                                       | No                                                                                                                    | No                                                                                                                                       | No                                                                         | No                                                                         | No      | Proceed                      | Site is entirely or partially unconstrained by Major Policy constraints.    |
| SR-0394-C1     | Land to East of High Ongar including Nash Hall Industrial<br>Estate, High Ongar, CM5 9NL | High Ongar | Employment  | No                                                       | No                                                       | No                                                                                                                    | No                                                                                                                                       | No                                                                         | No                                                                         | No      | Proceed                      | Site is entirely or partially unconstrained by Major<br>Policy constraints. |
| SR-0543-N      | Mill Lane, Ongar, CM5 0DN                                                                | High Ongar | Employment  | Yes                                                      | No                                                       | No                                                                                                                    | No                                                                                                                                       | No                                                                         | No                                                                         | Yes     | Does not proceed             | Site is located outside Settlement Buffer Zones.                            |