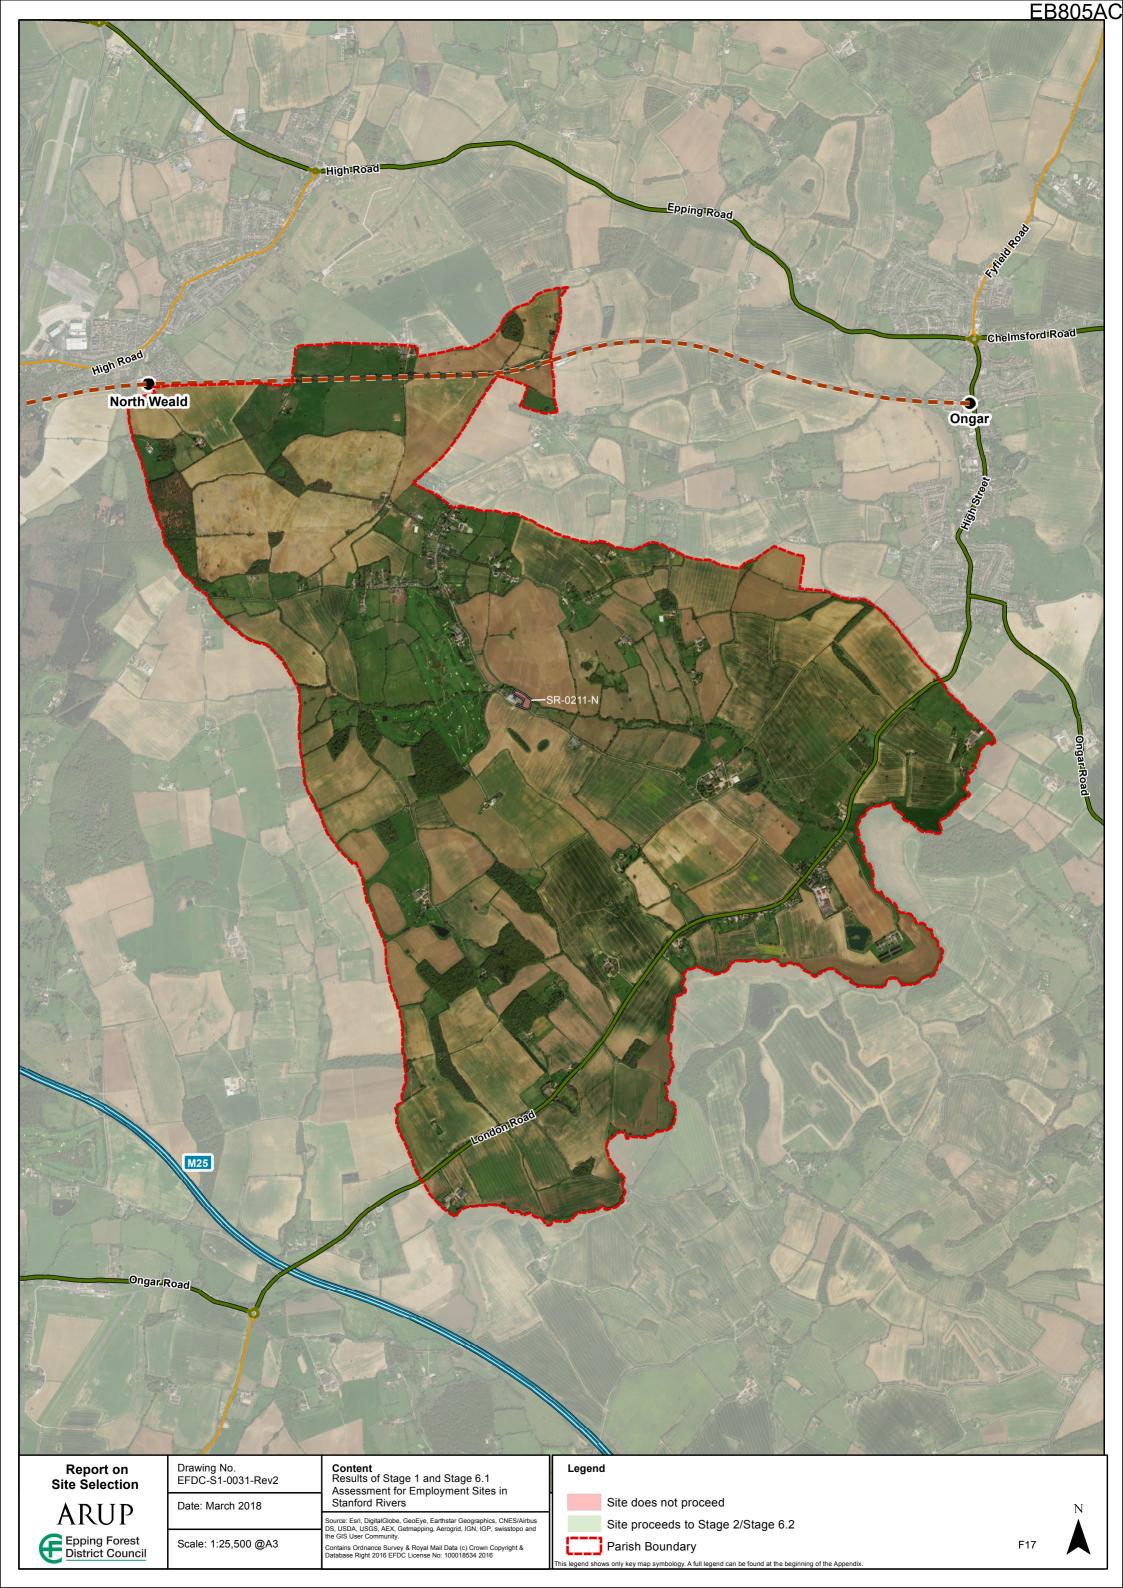

#### ARUP Appendix F1.2 Results of Stage 1 and Stage 6.1 Assessment for Employment Sites in Stanford Rivers

| Site Reference | Site Address                                                          | Parish          | Primary Use | 1. Site entirely located<br>outside Settlement Buffer<br>Zones |    | 3. Sites is entirely<br>constrained by an<br>internationally<br>designated sites of<br>importance for<br>biodiversity | 4. Site is entirely<br>constrained by County<br>owned or managed wildlife<br>site or Council owned or<br>managed Local Nature<br>Reserve |    |    | Overall | Stage 1 /Stage 6.1<br>Result | Stage 1/Stage 6.1 Justification                  |
|----------------|-----------------------------------------------------------------------|-----------------|-------------|----------------------------------------------------------------|----|-----------------------------------------------------------------------------------------------------------------------|------------------------------------------------------------------------------------------------------------------------------------------|----|----|---------|------------------------------|--------------------------------------------------|
| SR-0211-N      | Stewarts Farm, School Road, Stanford Rivers, Ongar, Essex,<br>CM5 9PT | Stanford Rivers | Employment  | Yes                                                            | No | No                                                                                                                    | No                                                                                                                                       | No | No | Yes     | Does not proceed             | Site is located outside Settlement Buffer Zones. |