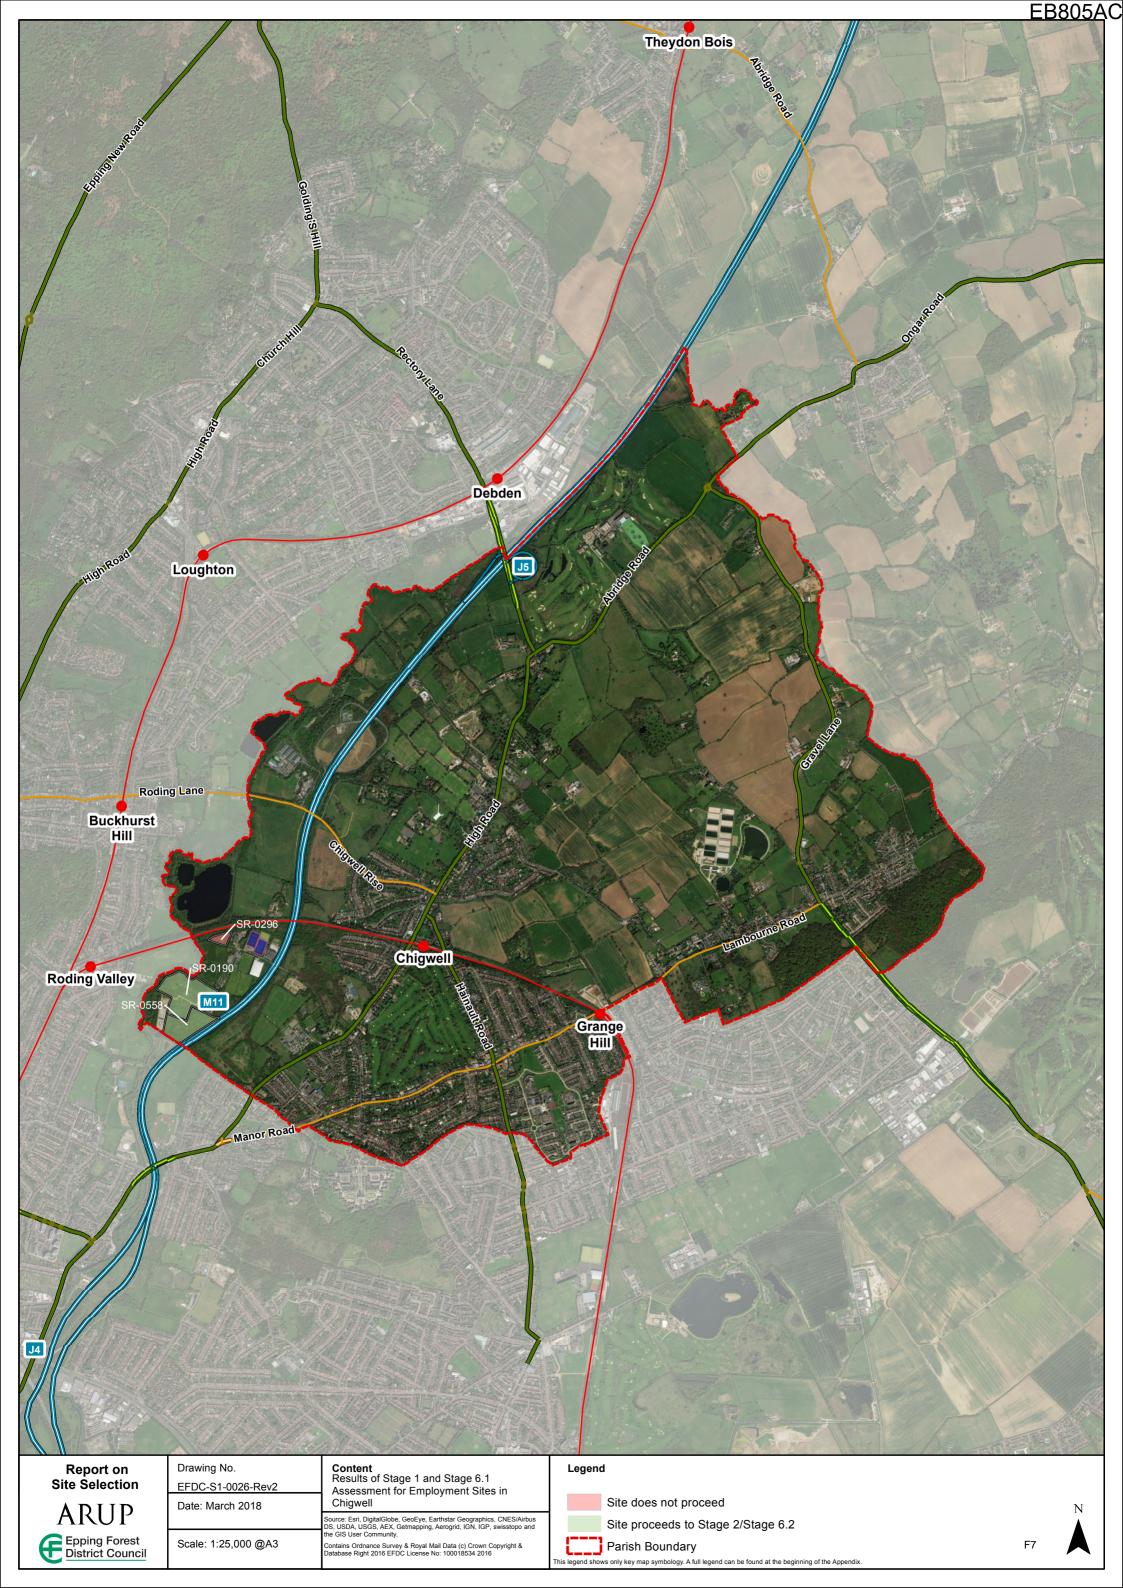

# ARUP Appendix F1.2 Results of Stage 1 and Stage 6.1 Assessment for Employment Sites in Chigwell

| Site Reference | Site Address                                         | Parish   | Primary Use | 1. Site entirely located<br>outside Settlement Buffer<br>Zones | 2. Site entirely<br>constrained by Flood<br>Risk Zone 3B | 3. Sites is entirely<br>constrained by an<br>internationally<br>designated sites of<br>importance for<br>biodiversity | 4. Site is entirely<br>constrained by County<br>owned or managed wildlife<br>site or Council owned or<br>managed Local Nature<br>Reserve |    | 6. Site entirely<br>constrained by HSE<br>Consultation Zones Inner<br>Zone | ()verall | Stage 1 /Stage 6.1<br>Result | Stage 1/Stage 6.1 Justification                                             |
|----------------|------------------------------------------------------|----------|-------------|----------------------------------------------------------------|----------------------------------------------------------|-----------------------------------------------------------------------------------------------------------------------|------------------------------------------------------------------------------------------------------------------------------------------|----|----------------------------------------------------------------------------|----------|------------------------------|-----------------------------------------------------------------------------|
| SR-0190        | Land at Luxborough Lane, Chigwell, Essex, IG7 5AA    | Chigwell | Employment  | No                                                             | No                                                       | No                                                                                                                    | No                                                                                                                                       | No | No                                                                         | No       | Proceed                      | Site is entirely or partially unconstrained by Major Policy constraints.    |
| SR-0296        | Land on the North Side of Luxborough Lane, Chigwell. | Chigwell | Employment  | Yes                                                            | No                                                       | No                                                                                                                    | No                                                                                                                                       | No | No                                                                         | Yes      | Does not proceed             | Site is located outside Settlement Buffer Zones.                            |
| SR-0558        | Land adjacent West Hatch Academy                     | Chigwell | Employment  | No                                                             | No                                                       | No                                                                                                                    | No                                                                                                                                       | No | No                                                                         | No       | Proceed                      | Site is entirely or partially unconstrained by Major<br>Policy constraints. |