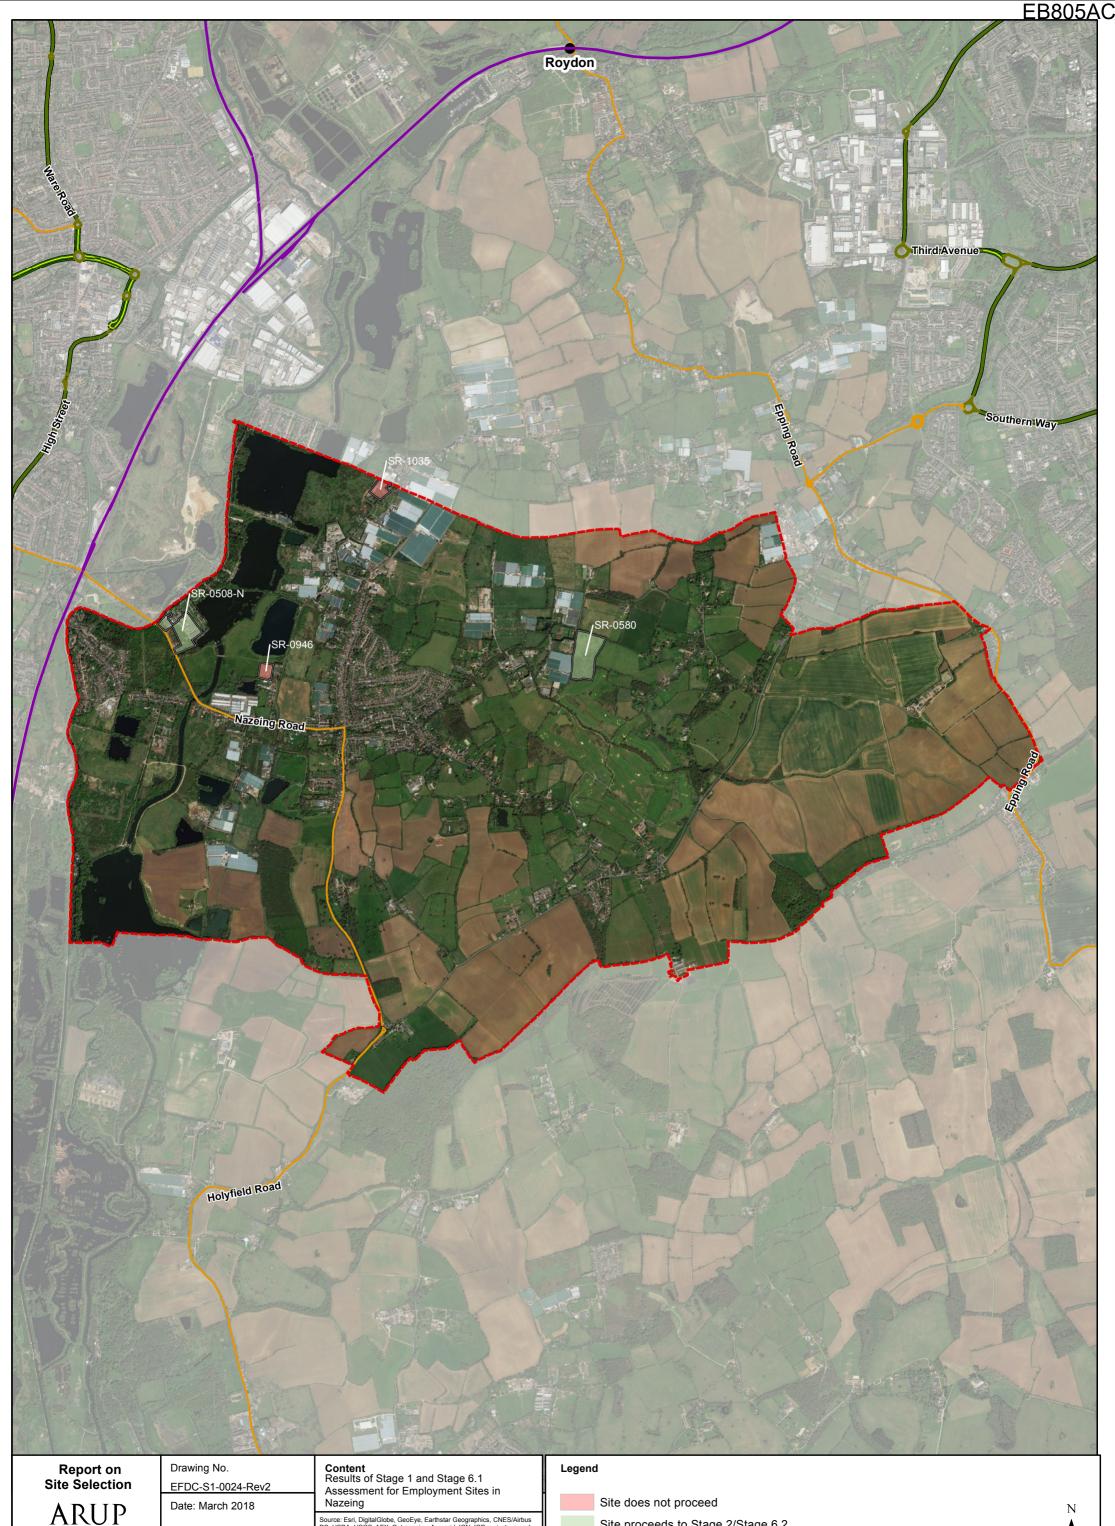

#### ARUP Appendix F1.2 Results of Stage 1 and Stage 6.1 Assessment for Employment Sites in Nazeing

| Site Reference | Site Address                                                                 | Parish  | Primary Use | 1. Site entirely located<br>outside Settlement Buffer<br>Zones | 2. Site entirely<br>constrained by Flood<br>Risk Zone 3B | 3. Sites is entirely<br>constrained by an<br>internationally<br>designated sites of<br>importance for<br>biodiversity | 4. Site is entirely<br>constrained by County<br>owned or managed wildlife<br>site or Council owned or<br>managed Local Nature<br>Reserve |    | 6. Site entirely<br>constrained by HSE<br>Consultation Zones Inner<br>Zone | Overall | Stage 1 /Stage 6.1<br>Result | Stage 1/Stage 6.1 Justification                                          |
|----------------|------------------------------------------------------------------------------|---------|-------------|----------------------------------------------------------------|----------------------------------------------------------|-----------------------------------------------------------------------------------------------------------------------|------------------------------------------------------------------------------------------------------------------------------------------|----|----------------------------------------------------------------------------|---------|------------------------------|--------------------------------------------------------------------------|
| SR-0508-N      | Nazeing Bridge Works / Glassworks, Nazeing New Road,<br>Broxbourne, EN10 6SY | Nazeing | Employment  | No                                                             | No                                                       | No                                                                                                                    | No                                                                                                                                       | No | No                                                                         | No      | Proceed                      | Site is entirely or partially unconstrained by Major Policy constraints. |
| SR-0580        | Land at 42 Hoe Lane, Nazeing, EN9 2RG                                        | Nazeing | Employment  | No                                                             | No                                                       | No                                                                                                                    | No                                                                                                                                       | No | No                                                                         | No      | Proceed                      | Site is entirely or partially unconstrained by Major Policy constraints. |
| SR-0946        | Broxlea Nursery, Nursery Road, Nazeing, Essex, EN9 2JE                       | Nazeing | Employment  | Yes                                                            | No                                                       | No                                                                                                                    | No                                                                                                                                       | No | No                                                                         | Yes     | Does not proceed             | Site is located outside Settlement Buffer Zones.                         |
| SR-1035        | Land at Sedge Green, Nazeing, Essex, CM19 5JR                                | Nazeing | Employment  | Yes                                                            | No                                                       | No                                                                                                                    | No                                                                                                                                       | No | No                                                                         | Yes     | Does not proceed             | Site is located outside Settlement Buffer Zones.                         |