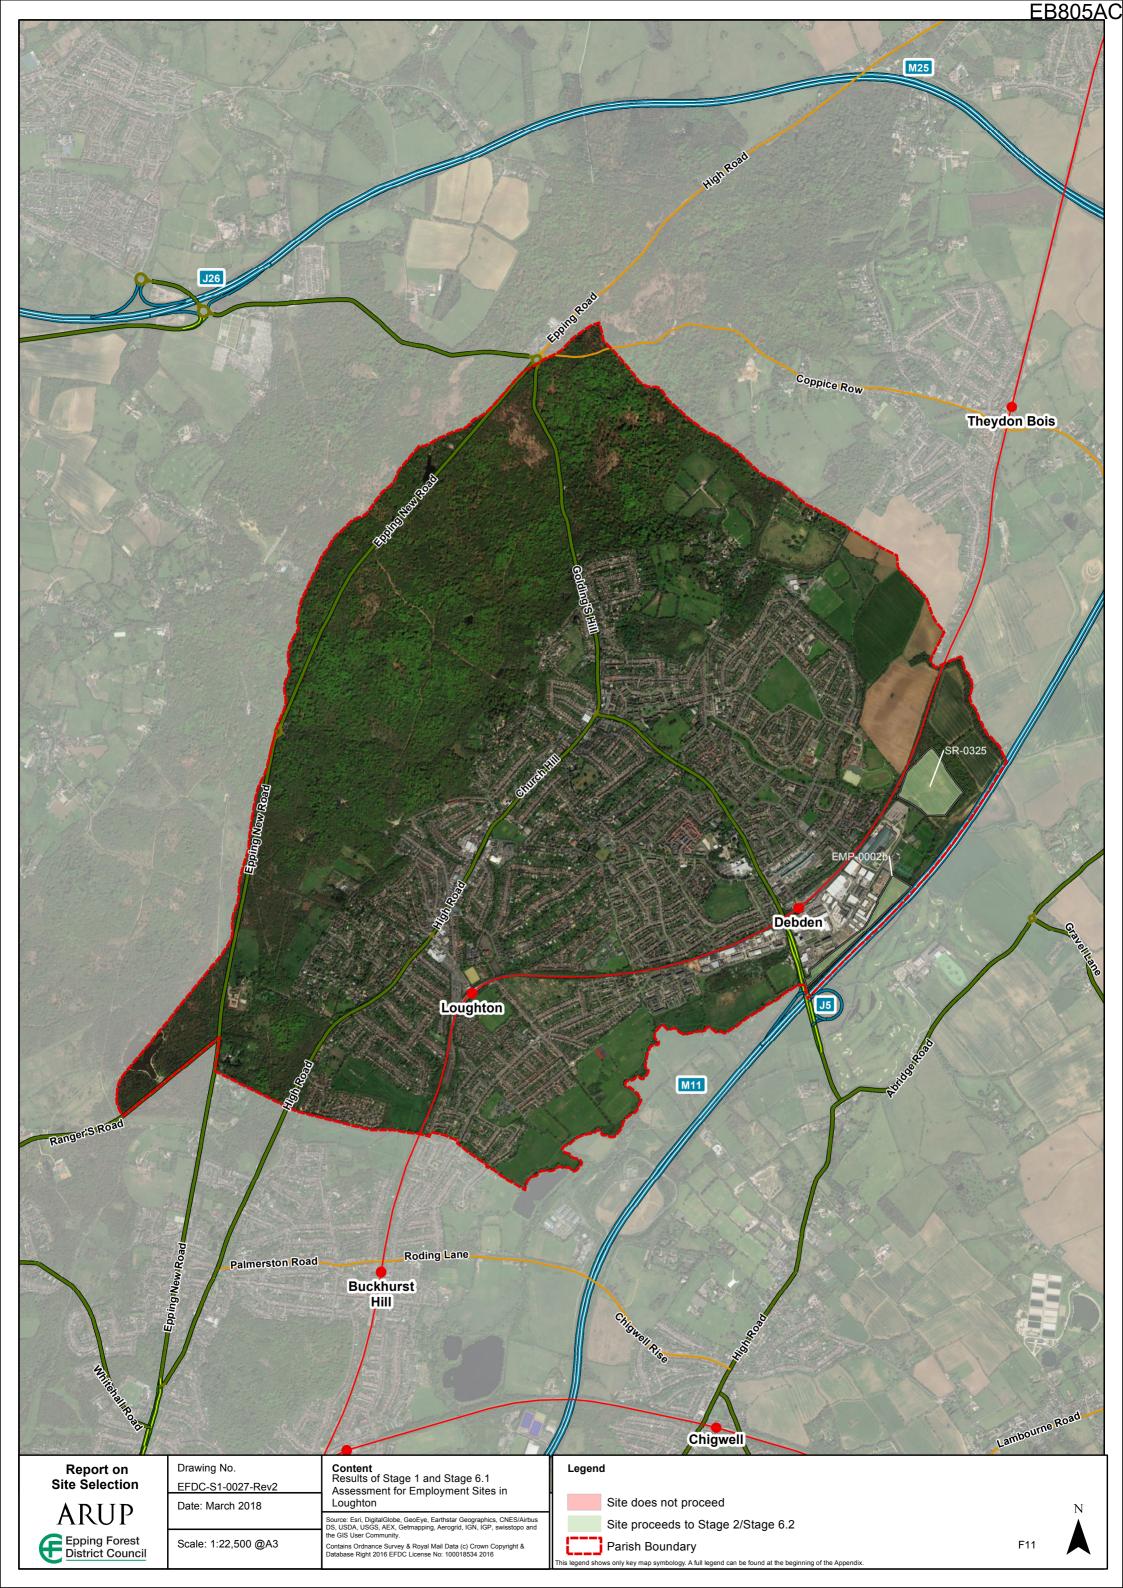

#### ARUP Appendix F1.2 Results of Stage 1 and Stage 6.1 Assessment for Employment Sites in Loughton

| Site Reference | Site Address                                                                        | Parish   | Primary Use | 1. Site entirely located<br>outside Settlement Buffer<br>Zones | 2. Site entirely<br>constrained by Flood<br>Risk Zone 3B | 3. Sites is entirely<br>constrained by an<br>internationally<br>designated sites of<br>importance for<br>biodiversity | 4. Site is entirely<br>constrained by County<br>owned or managed wildlife<br>site or Council owned or<br>managed Local Nature<br>Reserve |    | 6. Site entirely<br>constrained by HSE<br>Consultation Zones Inner<br>Zone | Overall | Stage 1 /Stage 6.1<br>Result | Stage 1/Stage 6.1 Justification                                             |
|----------------|-------------------------------------------------------------------------------------|----------|-------------|----------------------------------------------------------------|----------------------------------------------------------|-----------------------------------------------------------------------------------------------------------------------|------------------------------------------------------------------------------------------------------------------------------------------|----|----------------------------------------------------------------------------|---------|------------------------------|-----------------------------------------------------------------------------|
| EMP-0002b      | Land to rear of Langston Road Industrial Estate and West of M25, Loughton, IG10 3DQ | Loughton | Employment  | No                                                             | No                                                       | No                                                                                                                    | No                                                                                                                                       | No | No                                                                         | No      | Proceed                      | Site is entirely or partially unconstrained by Major<br>Policy constraints. |
| SR-0325        | Loughton, Langston Road North                                                       | Loughton | Employment  | No                                                             | No                                                       | No                                                                                                                    | No                                                                                                                                       | No | No                                                                         | No      | Proceed                      | Site is entirely or partially unconstrained by Major<br>Policy constraints. |