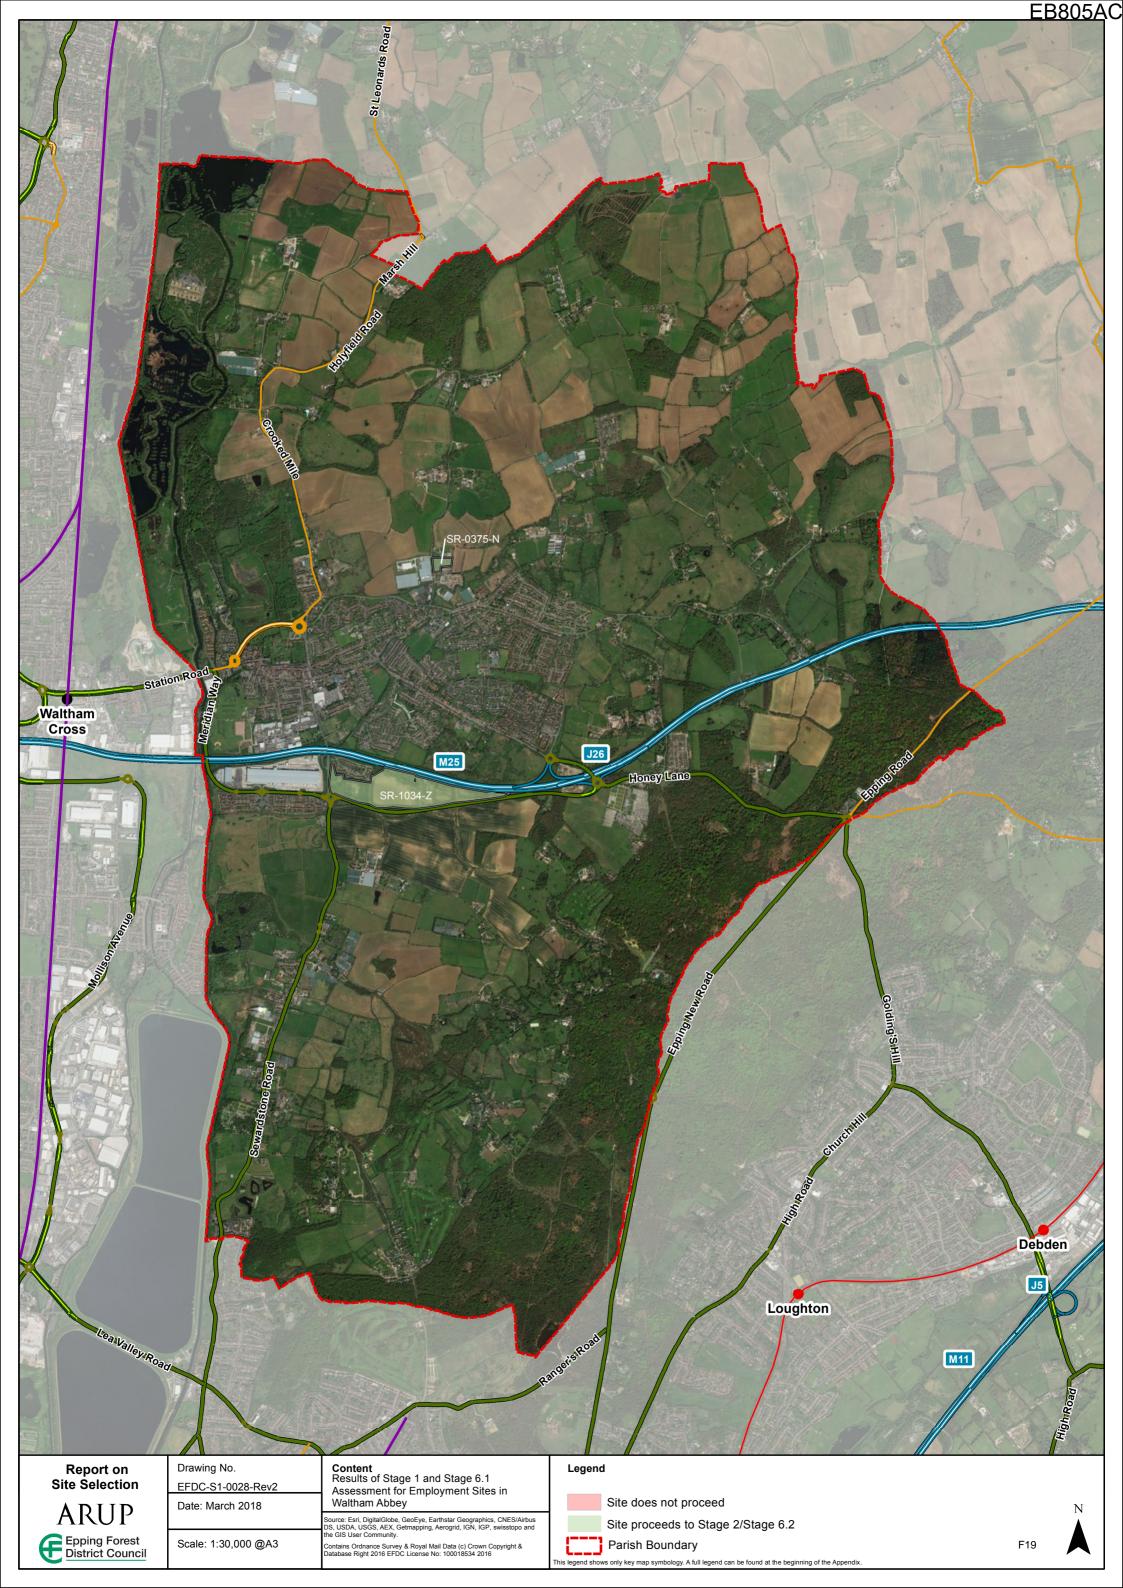

### ARUP Appendix F1.2 Results of Stage 1 and Stage 6.1 Assessment for Employment Sites in Waltham Abbey

| Site Reference | Site Address                                                        | Parish        | Primary Use | 1. Site entirely located<br>outside Settlement Buffer<br>Zones | 2. Site entirely<br>constrained by Flood<br>Risk Zone 3B | 3. Sites is entirely<br>constrained by an<br>internationally<br>designated sites of<br>importance for<br>biodiversity | 4. Site is entirely<br>constrained by County<br>owned or managed wildlife<br>site or Council owned or<br>managed Local Nature<br>Reserve | 5. Site entirely<br>constrained by Epping<br>Forest and its Buffer<br>Land | 6. Site entirely<br>constrained by HSE<br>Consultation Zones Inner<br>Zone | Overall | Stage 1 /Stage 6.1<br>Result | Stage 1/Stage 6.1 Justification                                             |
|----------------|---------------------------------------------------------------------|---------------|-------------|----------------------------------------------------------------|----------------------------------------------------------|-----------------------------------------------------------------------------------------------------------------------|------------------------------------------------------------------------------------------------------------------------------------------|----------------------------------------------------------------------------|----------------------------------------------------------------------------|---------|------------------------------|-----------------------------------------------------------------------------|
| SR-0375-N      | Galley Hill Road Industrial Estate, Waltham Abbey, EN9 2AG          | Waltham Abbey | Employment  | No                                                             | No                                                       | No                                                                                                                    | No                                                                                                                                       | No                                                                         | No                                                                         | No      | Proceed                      | Site is entirely or partially unconstrained by Major<br>Policy constraints. |
| SR-1034-Z      | Land adjacent to the north of A121, south of Waltham Abbey, EN9 3AA | Waltham Abbey | Employment  | No                                                             | No                                                       | No                                                                                                                    | No                                                                                                                                       | No                                                                         | No                                                                         | No      | Proceed                      | Site is entirely or partially unconstrained by Major<br>Policy constraints. |