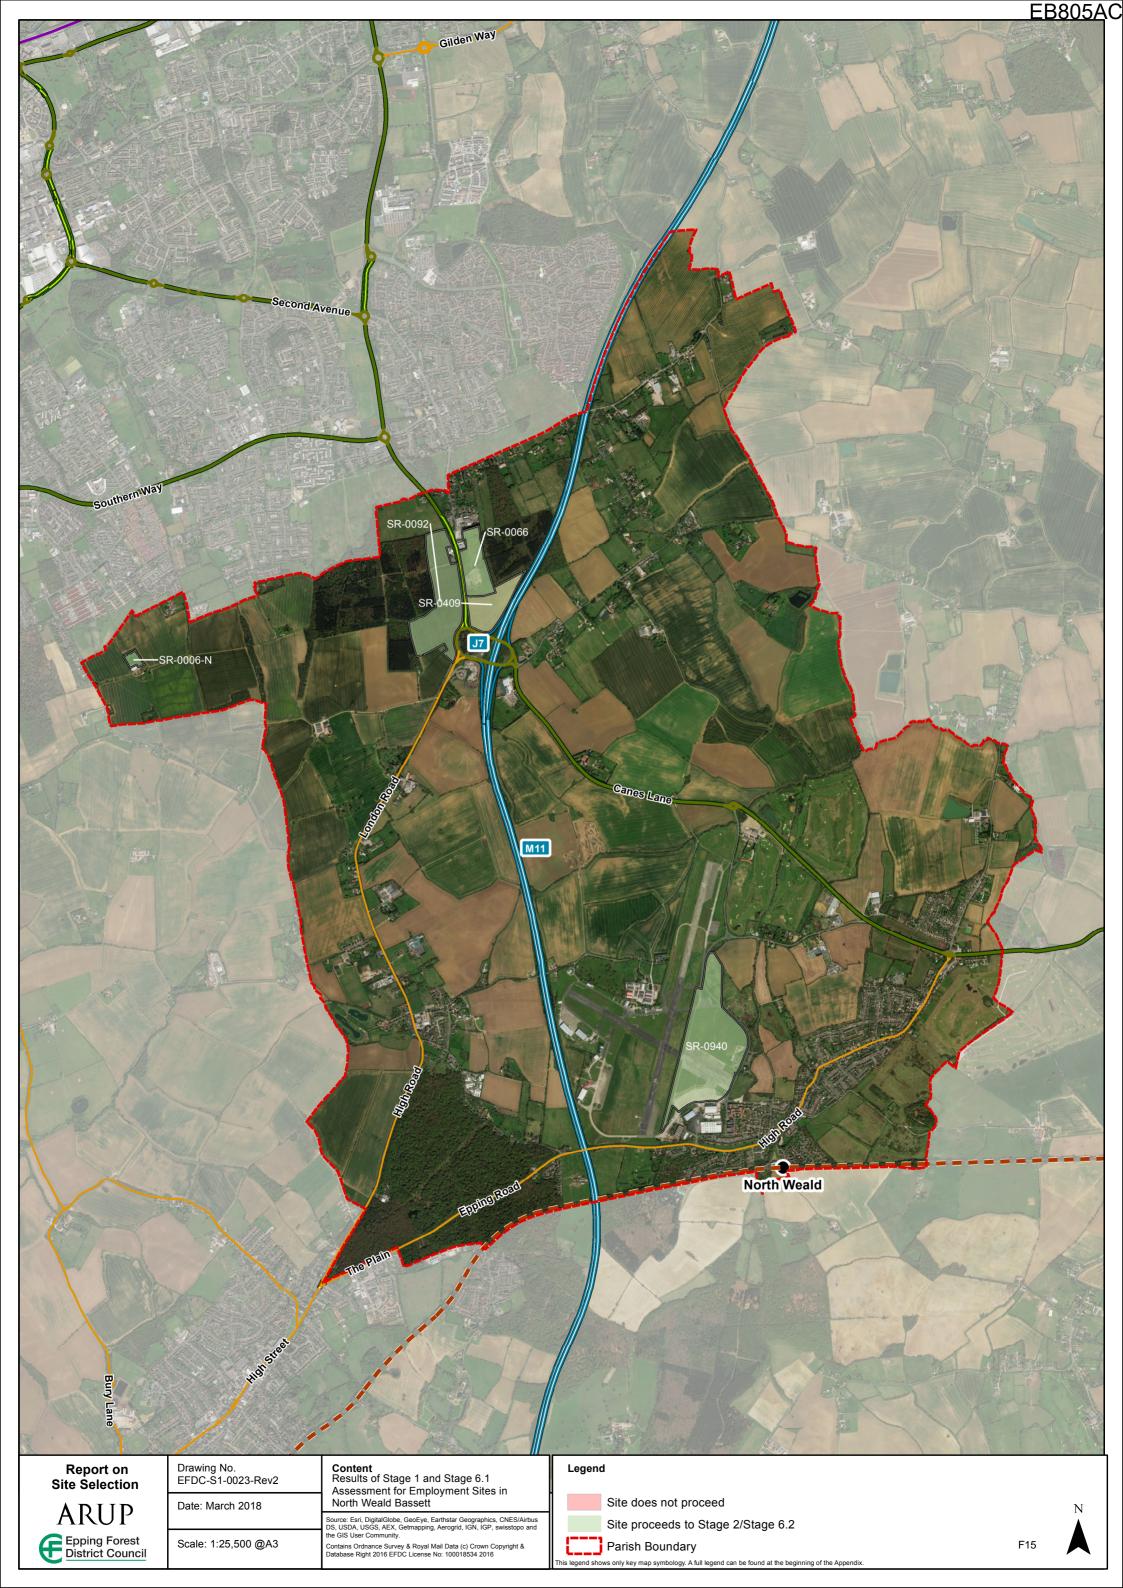

### ARUP Appendix F1.2 Results of Stage 1 and Stage 6.1 Assessment for Employment Sites in North Weald Bassett

| Site Reference | Site Address                                            | Parish              | Primary Use | 1. Site entirely located<br>outside Settlement Buffer<br>Zones | 2. Site entirely<br>constrained by Flood<br>Risk Zone 3B | 3. Sites is entirely<br>constrained by an<br>internationally<br>designated sites of<br>importance for<br>biodiversity | 4. Site is entirely<br>constrained by County<br>owned or managed wildlife<br>site or Council owned or<br>managed Local Nature<br>Reserve | 5. Site entirely<br>constrained by Epping<br>Forest and its Buffer<br>Land | 6. Site entirely<br>constrained by HSE<br>Consultation Zones Inner<br>Zone | Overall | Stage 1 /Stage 6.1<br>Result | Stage 1/Stage 6.1 Justification                                             |
|----------------|---------------------------------------------------------|---------------------|-------------|----------------------------------------------------------------|----------------------------------------------------------|-----------------------------------------------------------------------------------------------------------------------|------------------------------------------------------------------------------------------------------------------------------------------|----------------------------------------------------------------------------|----------------------------------------------------------------------------|---------|------------------------------|-----------------------------------------------------------------------------|
| SR-0006-N      | Dorrington Farm, Rye Hill Road, Harlow, Essex, CM18 7JF | North Weald Bassett | Employment  | No                                                             | No                                                       | No                                                                                                                    | No                                                                                                                                       | No                                                                         | No                                                                         | No      | Proceed                      | Site is entirely or partially unconstrained by Major Policy constraints.    |
| SR-0940        | North Weald Airfield, North Weald, CM16 6HR             | North Weald Bassett | Employment  | No                                                             | No                                                       | No                                                                                                                    | No                                                                                                                                       | No                                                                         | No                                                                         | No      | Proceed                      | Site is entirely or partially unconstrained by Major Policy constraints.    |
| SR-0066        | Harlow Park Nursery, London Road, North Weald Bassett   | North Weald Bassett | Employment  | No                                                             | No                                                       | No                                                                                                                    | No                                                                                                                                       | No                                                                         | No                                                                         | No      | Proceed                      | Site is entirely or partially unconstrained by Major Policy constraints.    |
| SR-0092        | Latton Park, London Road, Harlow                        | North Weald Bassett | Employment  | No                                                             | No                                                       | No                                                                                                                    | No                                                                                                                                       | No                                                                         | No                                                                         | No      | Proceed                      | Site is entirely or partially unconstrained by Major Policy constraints.    |
| SR-0409        | Land at J7 of M11                                       | North Weald Bassett | Employment  | No                                                             | No                                                       | No                                                                                                                    | No                                                                                                                                       | No                                                                         | No                                                                         | No      | Proceed                      | Site is entirely or partially unconstrained by Major<br>Policy constraints. |