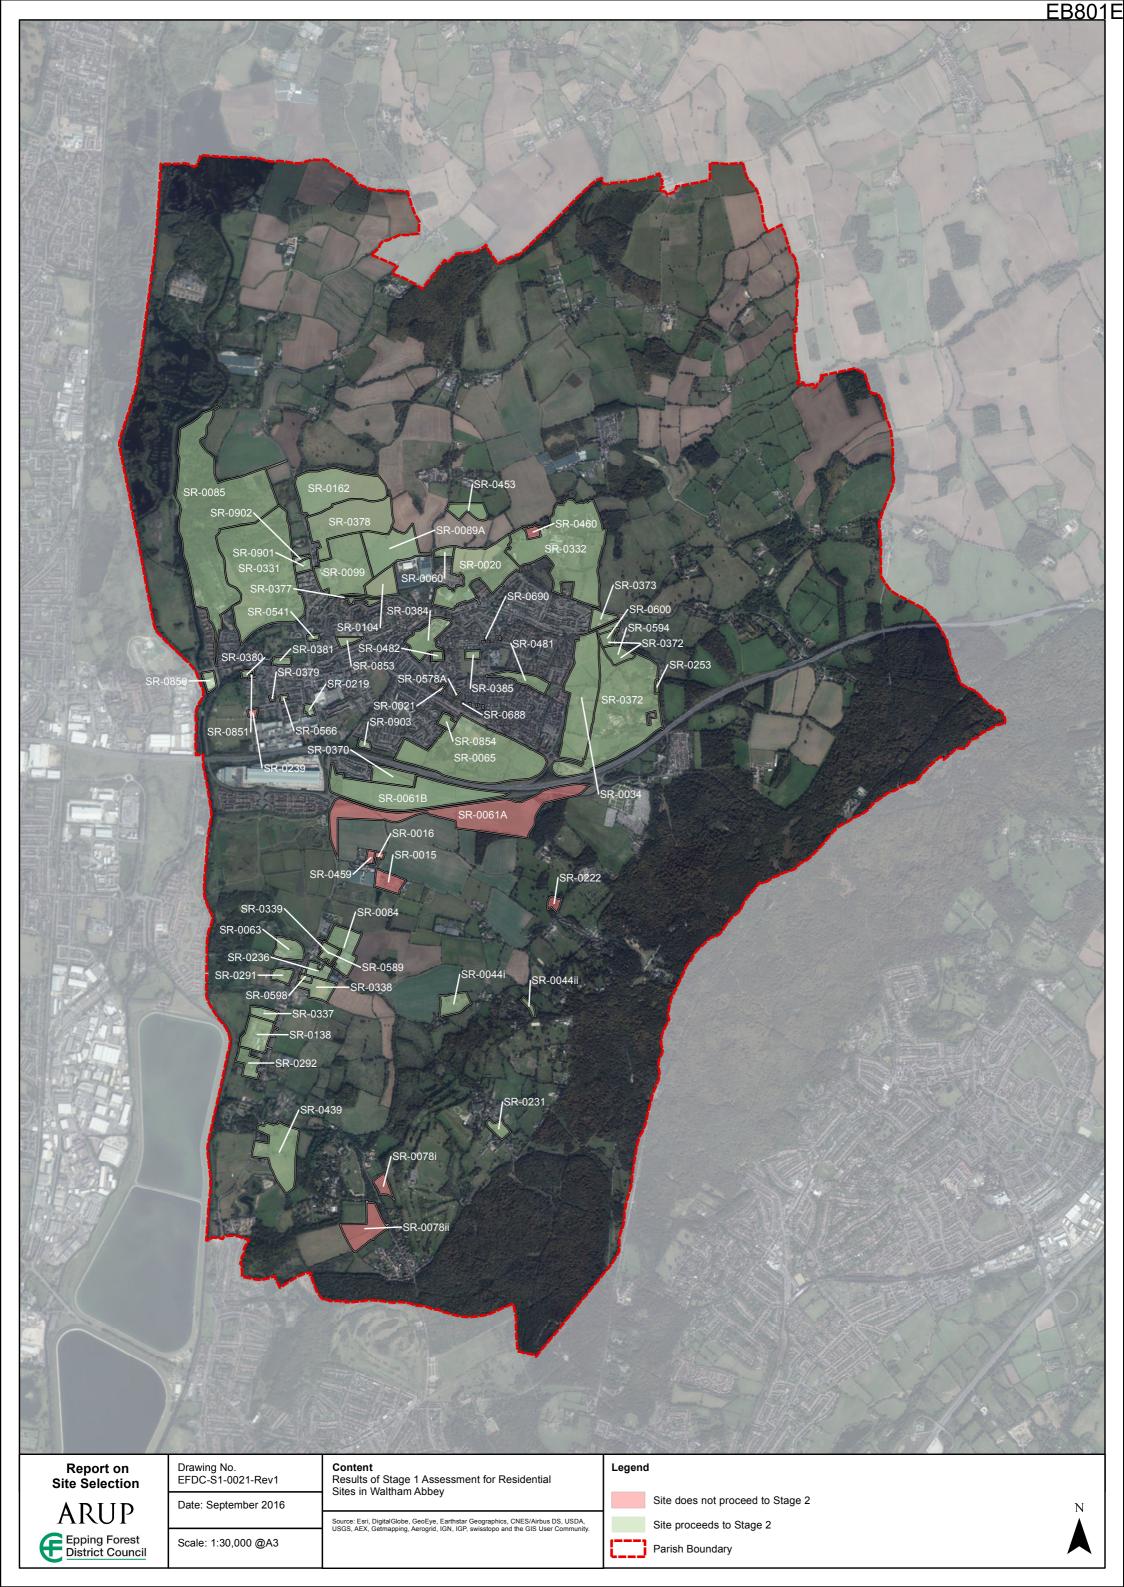

trained.             |
| SR-0870        | Macris Nursing Home, Coopersale Lane, Theydon Bois,<br>Epping, Essex, CM16 7NS                      | Theydon Bois | Housing     | No                                                             | No                                                       | No                                                                                                                     | No                                                                                                                                       | No                                                                         | No                                                                         | No      | Proceed          | Site is entirely or partially unconstrained.             |



#### ARUP Appendix B1.3 Results of Stage 1 Assessment for Residential Sites in Waltham Abbey

| Site Reference     | Site Address                                                                                               | Parish                         | Primary Use