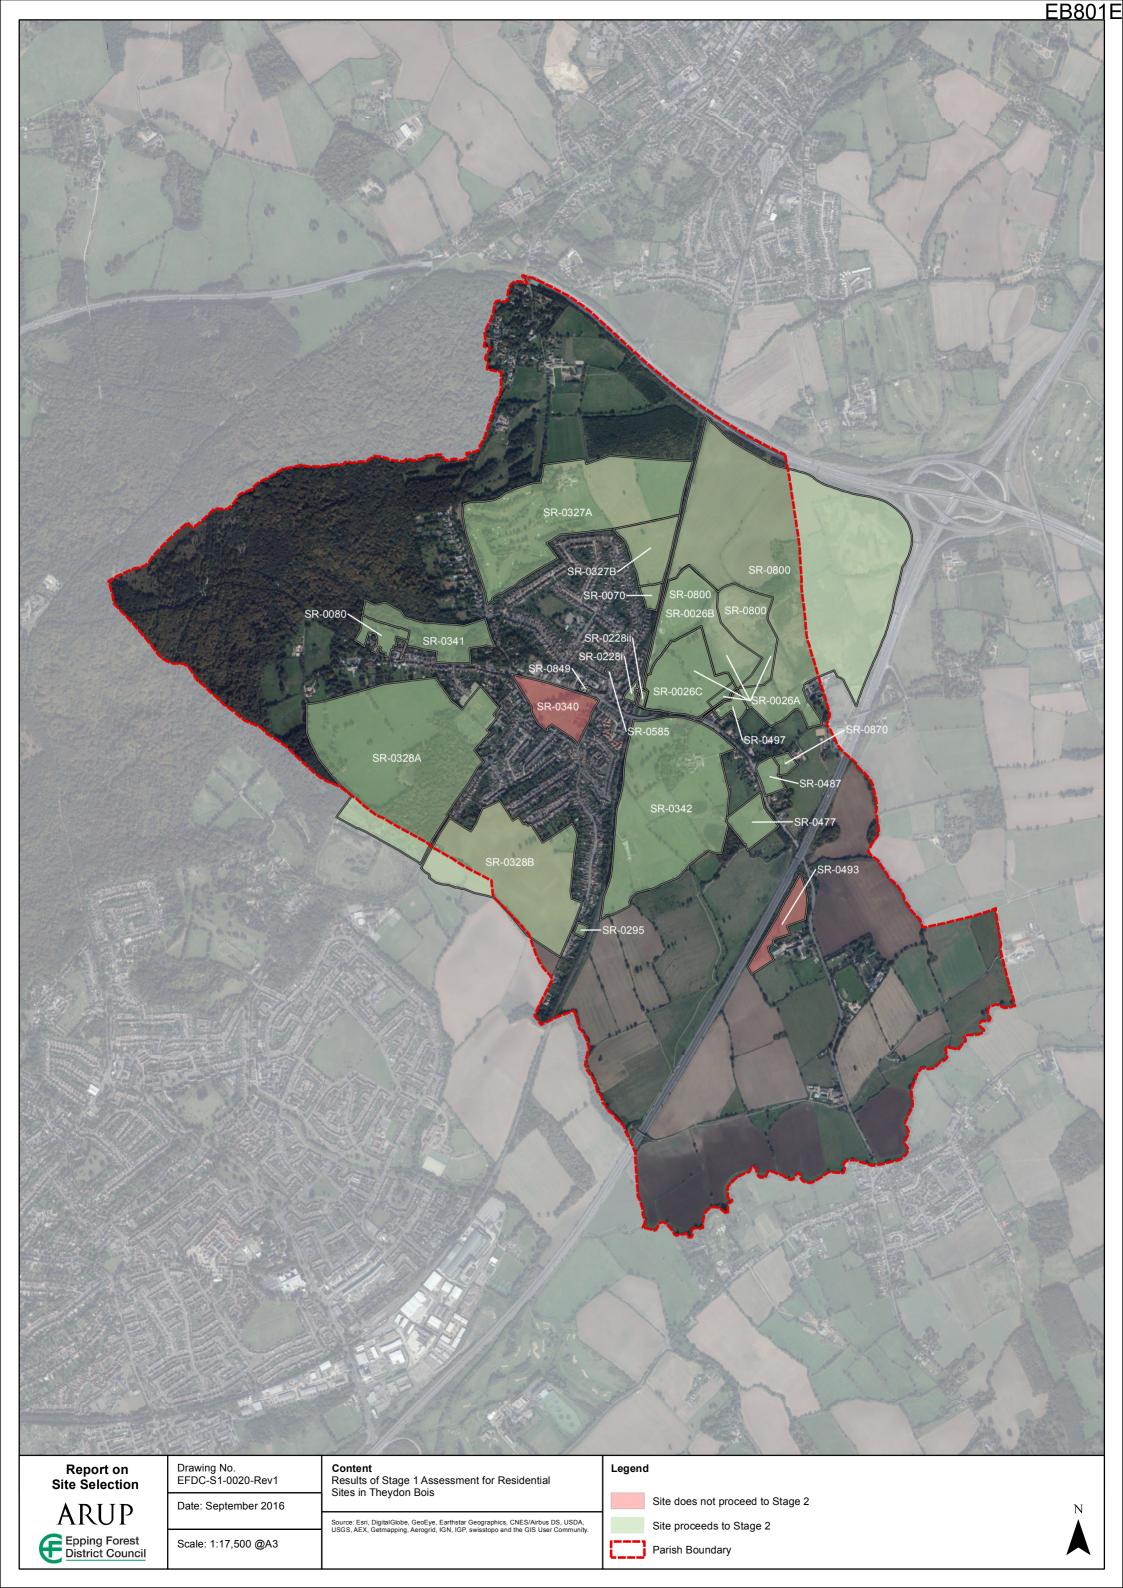

r partially unconstrained.     |
| SR-0882        | The Oaks, Oak Hill Road, Stapleford Abbotts, Romford,<br>Essex, RM4 1JL                     | Stapleford Abbotts | Housing     | No                                                             | No                                                       | No                                                                                                                     | No                                                                                                                                       | No                                                                         | No                                                                         | No      | Proceed          | Site is entirely or partially unconstrained.     |



#### ARUP Appendix B1.3 Results of Stage 1 Assessment for Residential Sites in Theydon Bois

| Site Reference | Site Address                                                                                        | Parish       | Primary Use | 1. Site entirely located<br>outside Settlement<br>Buffer Zones | 2. Site entirely<br>constrained by Flood<br>Risk Zone 3B | 3. Sites is entirely<br>constrained by an<br>internationally<br>designated sites of<br>importance for<br>biodiversity. | 4. Site is entirely<br>constrained by County<br>owned or managed wildlife<br>site or Council owned or<br>managed Local Nature<br>Reserve | 5. Site entirely<br>constrained by Epping<br>Forest and its Buffer<br>Land | 6. Site entirely<br>constrained by HSE<br>Consultation Zones<br>Inner Zone | Overall | Site st