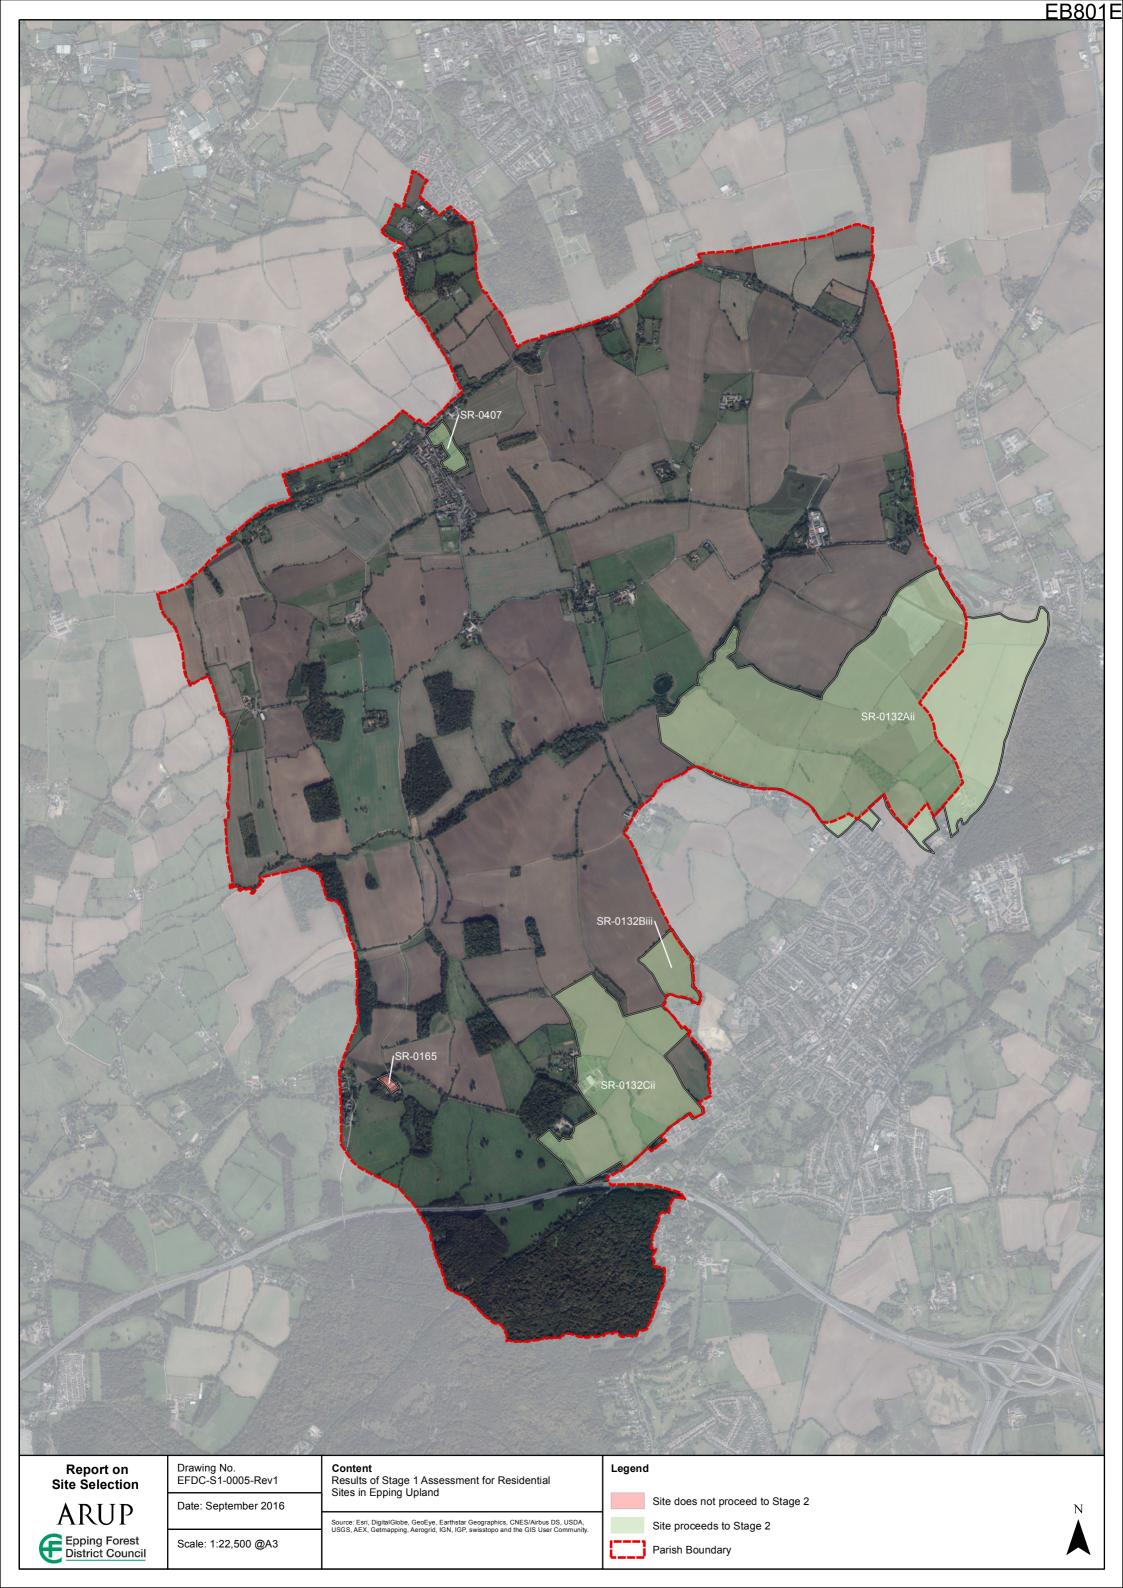

tially unconstrained.             |
| SR-0832<br>SR-0886 | 169 High Street, Epping, Essex, CM16 4BL                                                       | Epping | Housing     | No                                                       | No                                                       | No                                                                                                                     | No                                                                                                                                       | No                                                                         | No                                                                         | No      | Proceed          | Site is entirely or partially unconstrained.             |



## ARUP Appendix B1.3 Results of Stage 1 Assessment for Residential Sites in Epping Upland

| Site Reference | Site Address                                                                      | Parish        | Primary Use | 1. Site entirely located<br>outside Settlement<br>Buffer Zones | 2. Site entirely<br>constrained by Flood<br>Risk Zone 3B | 3. Sites is entirely<br>constrained by an<br>internationally<br>designated sites of<br>importance for<br>biodiversity. | 4. Site is entirely<br>constrained by County<br>owned or managed wildlife<br>site or Council owned or<br>managed Local Nature<br>Reserve |    | 6. Site entirely<br>constrained by HSE<br>Consultation Zones<br>Inner Zone | Overall | Site status      | Justification                                    |
|----------------|---------