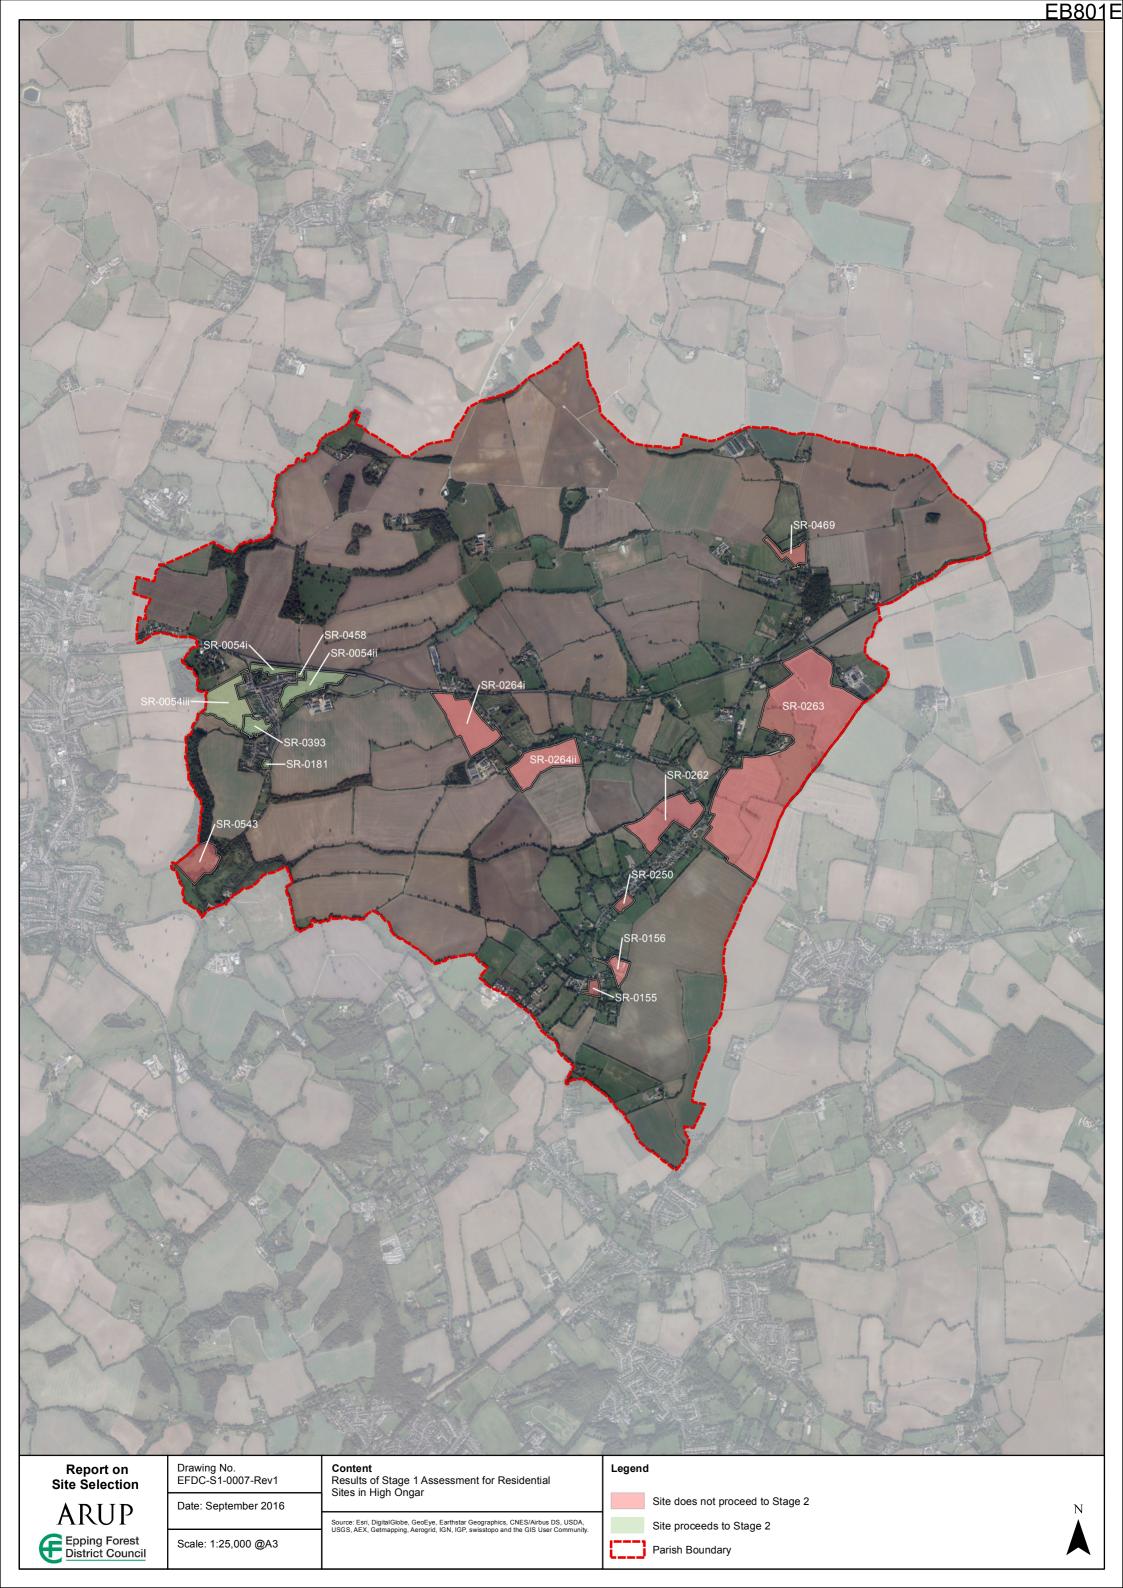

| Yes     | Does not proceed | Site is constrained by Flood Risk Zone 3B.   |
| SR-0879        | Poultry Farm, Norwood End, Fyfield, Chipping Ongar, Essex           | Fyfield | Housing     | No                                                       | No                                                       | No                                                                                                                     | No                                                                                                                                       | No | No                                                                         | No      | Proceed          | Site is entirely or partially unconstrained. |



#### ARUP Appendix B1.3 Results of Stage 1 Assessment for Residential Sites in High Ongar

| Site Reference | Site Address                                                                                            | Parish     | Primary Use | 1. Site entirely located<br>outside Settlement<br>Buffer Zones | 2. Site entirely<br>constrained by Flood<br>Risk Zone 3B | 3. Sites is entirely<br>constrained by an<br>internationally<br>designated sites of<br>importance for<br>biodiversity. | 4. Site is entirely<br>constrained by County<br>owned or managed wildlife<br>site or Council owned or<br>managed Local Nature<br>Reserve | 5. Site entirely<br>constrained by Epping<br>Forest and its Buffer<br>Land | 6. Site entirely<br>constrained by HSE<br>Consultation Zones<br>Inner Zone | Overall | Site st