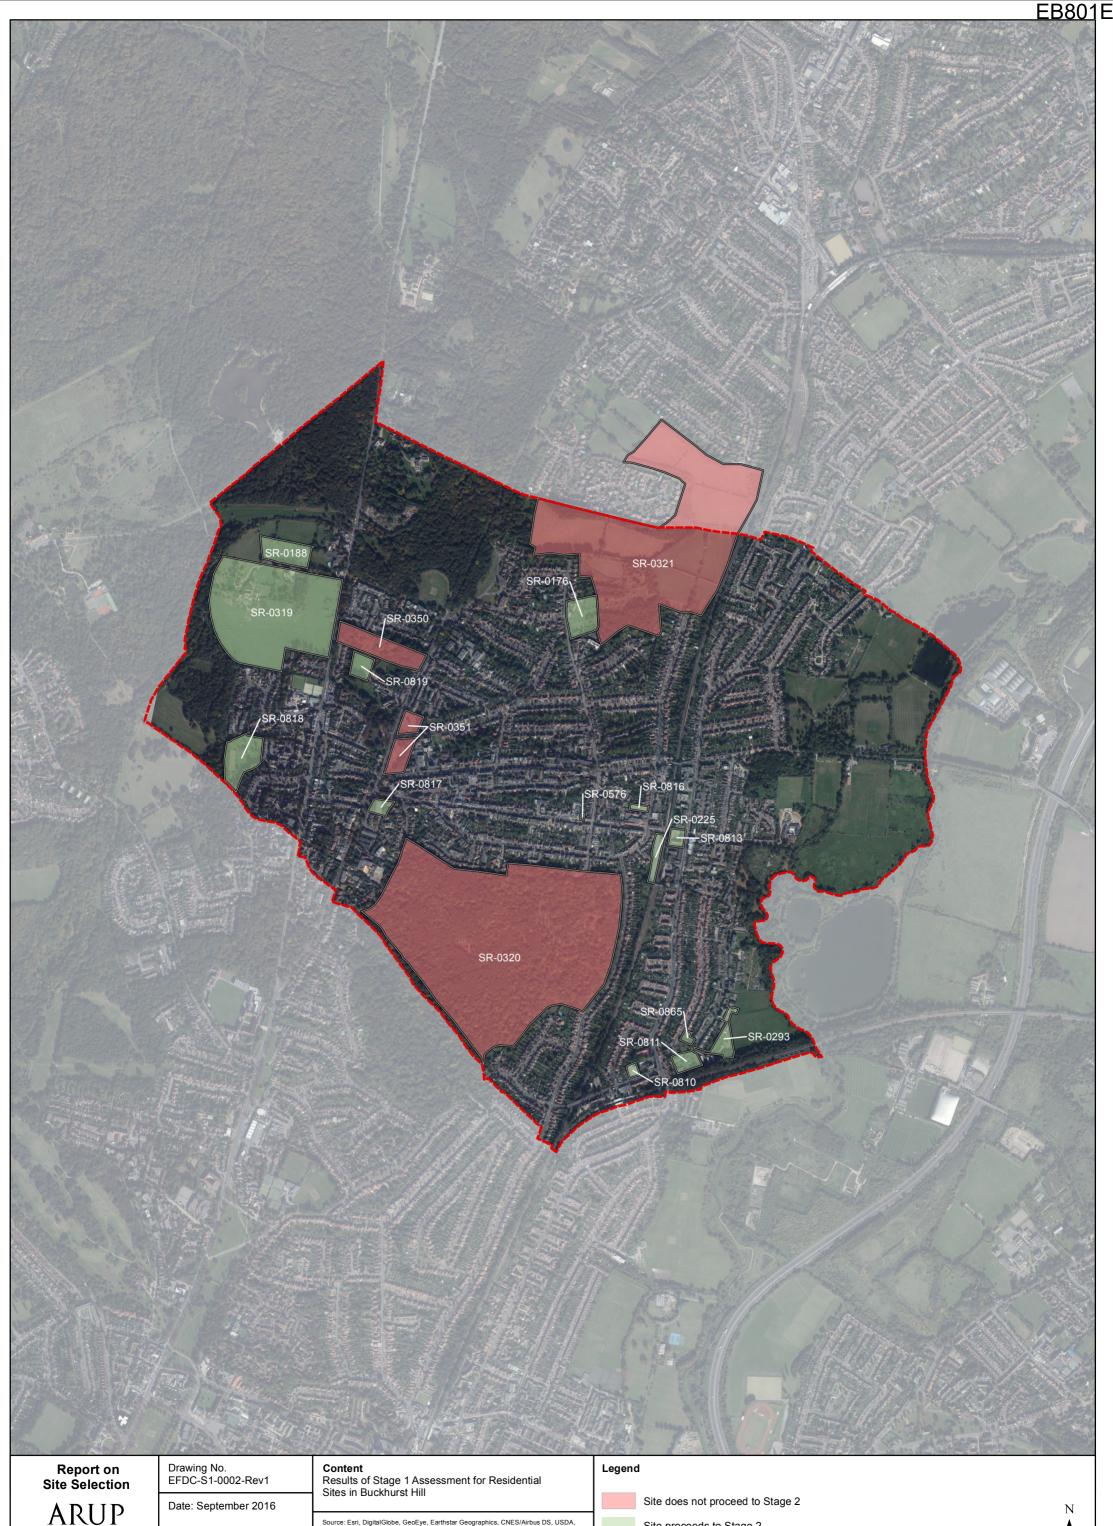

#### ARUP Appendix B1.3 Results of Stage 1 Assessment for Residential Sites in Buckhurst Hill

| Site Reference | Site Address                                                                                    | Parish         | Primary Use | 1. Site entirely located<br>outside Settlement<br>Buffer Zones | 2. Site entirely<br>constrained by Flood<br>Risk Zone 3B | 3. Sites is entirely<br>constrained by an<br>internationally<br>designated sites of<br>importance for<br>biodiversity. | 4. Site is entirely<br>constrained by County<br>owned or managed wildlife<br>site or Council owned or<br>managed Local Nature<br>Reserve | 5. Site entirely<br>constrained by Epping<br>Forest and its Buffer<br>Land | 6. Site entirely<br>constrained by HSE<br>Consultation Zones<br>Inner Zone | Overall | Site status      | Justification                                                                                              |
|----------------|-------------------------------------------------------------------------------------------------|----------------|-------------|----------------------------------------------------------------|----------------------------------------------------------|------------------------------------------------------------------------------------------------------------------------|------------------------------------------------------------------------------------------------------------------------------------------|----------------------------------------------------------------------------|----------------------------------------------------------------------------|---------|------------------|------------------------------------------------------------------------------------------------------------|
| SR-0176        | St Just, 1 Powell Road, Buckhurst Hill, Essex, IG9 5RD                                          | Buckhurst Hill | Housing     | No                                                             | No                                                       | No                                                                                                                     | No                                                                                                                                       | No                                                                         | No                                                                         | No      | Proceed          | Site is entirely or partially unconstrained.                                                               |
| SR-0188        | Land to the Rear of Albany House, Epping New Road,<br>Buckhurst Hill                            | Buckhurst Hill | Housing     | No                                                             | No                                                       | No                                                                                                                     | No                                                                                                                                       | No                                                                         | No                                                                         | No      | Proceed          | Site is entirely or partially unconstrained.                                                               |
| SR-0225        | Queens Road, Lower Car Park, Buckhurst Hill, IG9 5                                              | Buckhurst Hill | Housing     | No                                                             | No                                                       | No                                                                                                                     | No                                                                                                                                       | No                                                                         | No                                                                         | No      | Proceed          | Site is entirely or partially unconstrained.                                                               |
| SR-0293        | Land Lying to the east of Hornbeam Road, Rear of Bourne<br>House Buckhurst Hill.                | Buckhurst Hill | Housing     | No                                                             | No                                                       | No                                                                                                                     | No                                                                                                                                       | No                                                                         | No                                                                         | No      | Proceed          | Site is entirely or partially unconstrained.                                                               |
| SR-0319        | Land west of Epping New Road, Buckhurst Hill                                                    | Buckhurst Hill | Housing     | No                                                             | No                                                       | No                                                                                                                     | No                                                                                                                                       | No                                                                         | No                                                                         | No      | Proceed          | Site is entirely or partially unconstrained.                                                               |
| SR-0320        | Buckhurst Hill, South Area                                                                      | Buckhurst Hill | Housing     | Yes                                                            | No                                                       | Yes                                                                                                                    | No                                                                                                                                       | Yes                                                                        | No                                                                         | Yes     | Does not proceed | Site is located outside Settlement Buffer Zones and is constrained by<br>Epping Forest or its Buffer Land. |
| SR-0321        | Land Between Buckhurst Hill & Loughton                                                          | Buckhurst Hill | Housing     | Yes                                                            | No                                                       | No                                                                                                                     | No                                                                                                                                       | No                                                                         | No                                                                         | Yes     | Does not proceed | Site is located outside Settlement Buffer Zones.                                                           |
| SR-0350        | Land south of Ardmore Lane between Epping New Road and<br>High Road                             | Buckhurst Hill | Housing     | No                                                             | No                                                       | No                                                                                                                     | No                                                                                                                                       | Yes                                                                        | No                                                                         | Yes     | Does not proceed | Site is constrained by Epping Forest or its Buffer Land.                                                   |
| SR-0351        | Land East of High Road, Russell Road, Buckhurst Hill                                            | Buckhurst Hill | Housing     | No                                                             | No                                                       | No                                                                                                                     | No                                                                                                                                       | Yes                                                                        | No                                                                         | Yes     | Does not proceed | Site is constrained by Epping Forest or its Buffer Land.                                                   |
| SR-0576        | 71 - 73 Queens Road, Buckhurst Hill, Essex, IG9 5BW                                             | Buckhurst Hill | Housing     | No                                                             | No                                                       | No                                                                                                                     | No                                                                                                                                       | No                                                                         | No                                                                         | No      | Proceed          | Site is entirely or partially unconstrained.                                                               |
| SR-0810        | Community Facility north of Station Way, Buckhurst Hill,<br>Essex                               | Buckhurst Hill | Housing     | No                                                             | No                                                       | No                                                                                                                     | No                                                                                                                                       | No                                                                         | No                                                                         | No      | Proceed          | Site is entirely or partially unconstrained.                                                               |
| SR-0811        | Site south of Hornbeam Road, Buckhurst Hill, Essex                                              | Buckhurst Hill | Housing     | No                                                             | No                                                       | No                                                                                                                     | No                                                                                                                                       | No                                                                         | No                                                                         | No      | Proceed          | Site is entirely or partially unconstrained.                                                               |
| SR-0813        | Stores at Lower Queens Road, Buckhurst Hill, Essex                                              | Buckhurst Hill | Housing     | No                                                             | No                                                       | No                                                                                                                     | No                                                                                                                                       | No                                                                         | No                                                                         | No      | Proceed          | Site is entirely or partially unconstrained.                                                               |
| SR-0816        | Car park at Back Lane, Buckhurst Hill, Essex.                                                   | Buckhurst Hill | Housing     | No                                                             | No                                                       | No                                                                                                                     | No                                                                                                                                       | No                                                                         | No                                                                         | No      | Proceed          | Site is entirely or partially unconstrained.                                                               |
| SR-0817        | Toby Carvery car park, Junction of Queens Road and High<br>Road, Buckhurst Hill, Essex          | Buckhurst Hill | Housing     | No                                                             | No                                                       | No                                                                                                                     | No                                                                                                                                       | No                                                                         | No                                                                         | No      | Proceed          | Site is entirely or partially unconstrained.                                                               |
| SR-0818        | Tennis Courts and Green Space at Boleyn Court, Buckhurst<br>Hill, Essex                         | Buckhurst Hill | Housing     | No                                                             | No                                                       | No                                                                                                                     | No                                                                                                                                       | No                                                                         | No                                                                         | No      | Proceed          | Site is entirely or partially unconstrained.                                                               |
| SR-0819        | Playing Field at St Johns Church Of England Primary School,<br>High Road, Buckhurst Hill, Essex | Buckhurst Hill | Housing     | No                                                             | No                                                       | No                                                                                                                     | No                                                                                                                                       | No                                                                         | No                                                                         | No      | Proceed          | Site is entirely or partially unconstrained.                                                               |
| SR-0865        | Saint Elisabeth's Church, Chestnut Avenue, Buckhurst Hill,<br>Essex, IG9 6BN                    | Buckhurst Hill | Housing     | No                                                             | No                                                       | No                                                                                                                     | No                                                                                                                                       | No                                                                         | No                                                                         | No      | Proceed          | Site is entirely or partially unconstrained.                                                               |