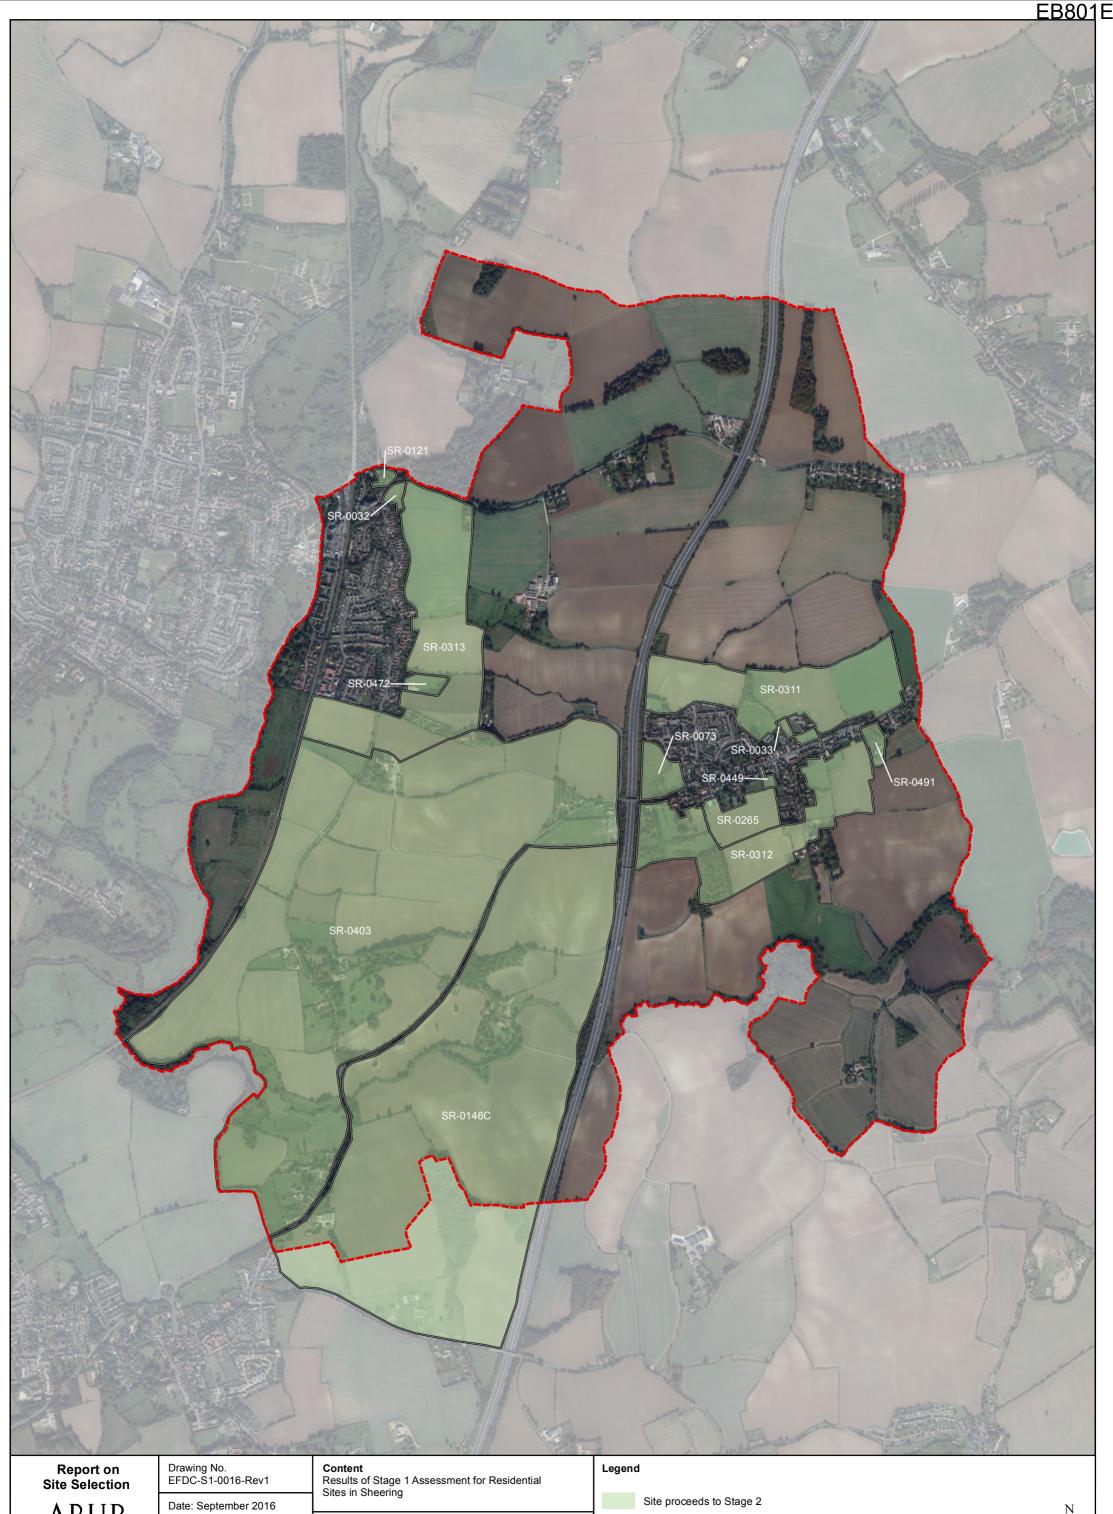

ing Road, Roydon, Harlow, Essex                                                                                                                             | Roydon | Housing     | No                                                             | No                                                       | No                                                                                                                     | No                                                                                                                                       | No                                                                         | No                                                                         | No      | Proceed          | Site is entirely or partially unconstrained.     |



Site Selection

ARUP

Epping Forest
District Council

Scale: 1:15,000 @A3

Source: Esri, DigitalGlobe, GeoEye, Earthstar Geographics, CNES/Airbus DS, USDA, USGS, AEX, Getmapping, Aerogrid, IGN, IGP, swisstopo and the GIS User Community



Parish Boundary



#### ARUP Appendix B1.3 Results of Stage 1 Assessment for Residential Sites in Sheering

| Site Reference | Site Address                                                                         | Parish   | Primary Use | 1. Site entirely located<br>outside Settlement<br>Buffer Zones | 2. Site entirely<br>constrained by Flood<br>Risk Zone 3B | 3. Sites is entirely<br>constrained by an<br>internationally<br>designated sites of<br>importance for<br>biodiversity. | 4. Site is entirely<br>constrained by County<br>owned or managed wildlife<b