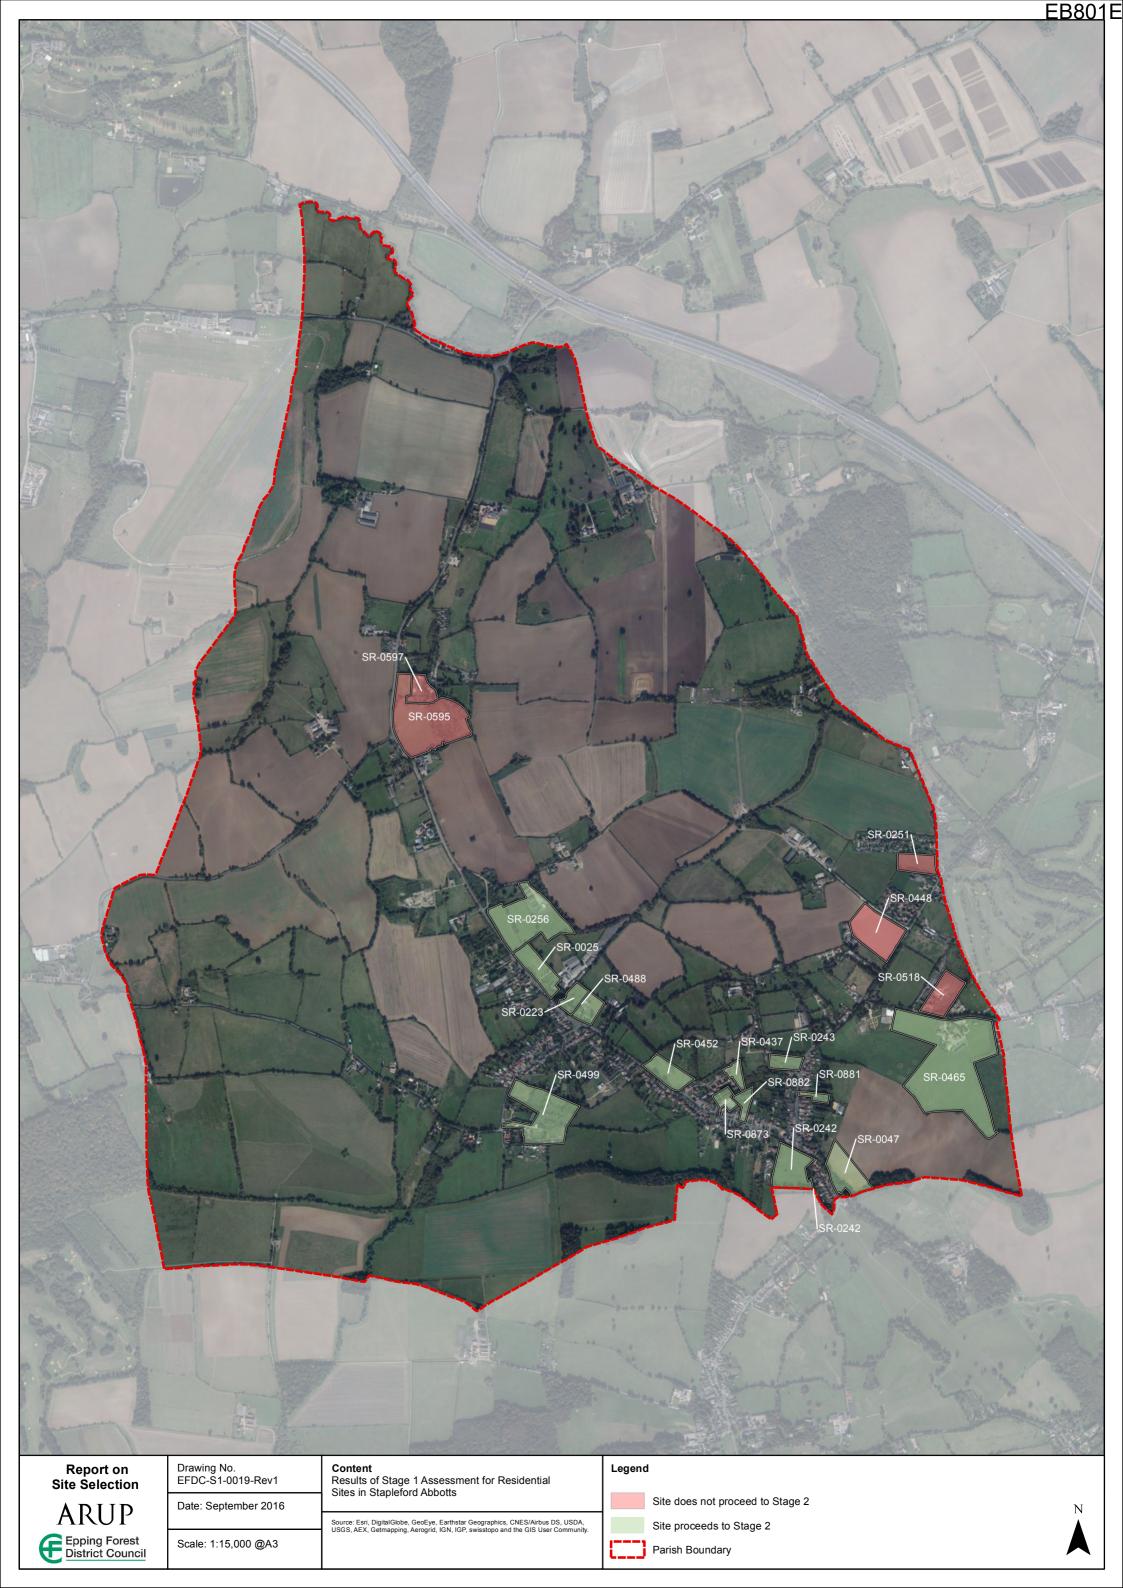

ed outside Settlement Buffer Zones. |
| SR-0593        | Land adjacent to School Road, Toot Hill, Essex, CM5 9PU                                   | Stanford Rivers | Housing     | Yes                                                            | No                                                       | No                                                                                                                     | No                                                                                                                                       | No                                                                         | No                                                                         | Yes     | Does not proceed | Site is located outside Settlement Buffer Zones. |



#### ARUP Appendix B1.3 Results of Stage 1 Assessment for Residential Sites in Stapleford Abbotts

| Site Reference | Site Address                                                                                | Parish             | Primary Use | 1. Site entirely located<br>outside Settlement<br>Buffer Zones | 2. Site entirely<br>constrained by Flood<br>Risk Zone 3B | 3. Sites is entirely<br>constrained by an<br>internationally<br>designated sites of<br>importance for<br>biodiversity. | 4. Site is entirely<br>constrained by County<br>owned or managed wildlife<br>site or Council owned or<br>managed Local Nature<br>Reserve | 5. Site entirely<br>constrained by Epping<br>Forest and its Buffer<br>Land | 6. Site entirely<br>constrained by HSE<br>Consultation Zones<br>Inner Zone | Overall | Sit