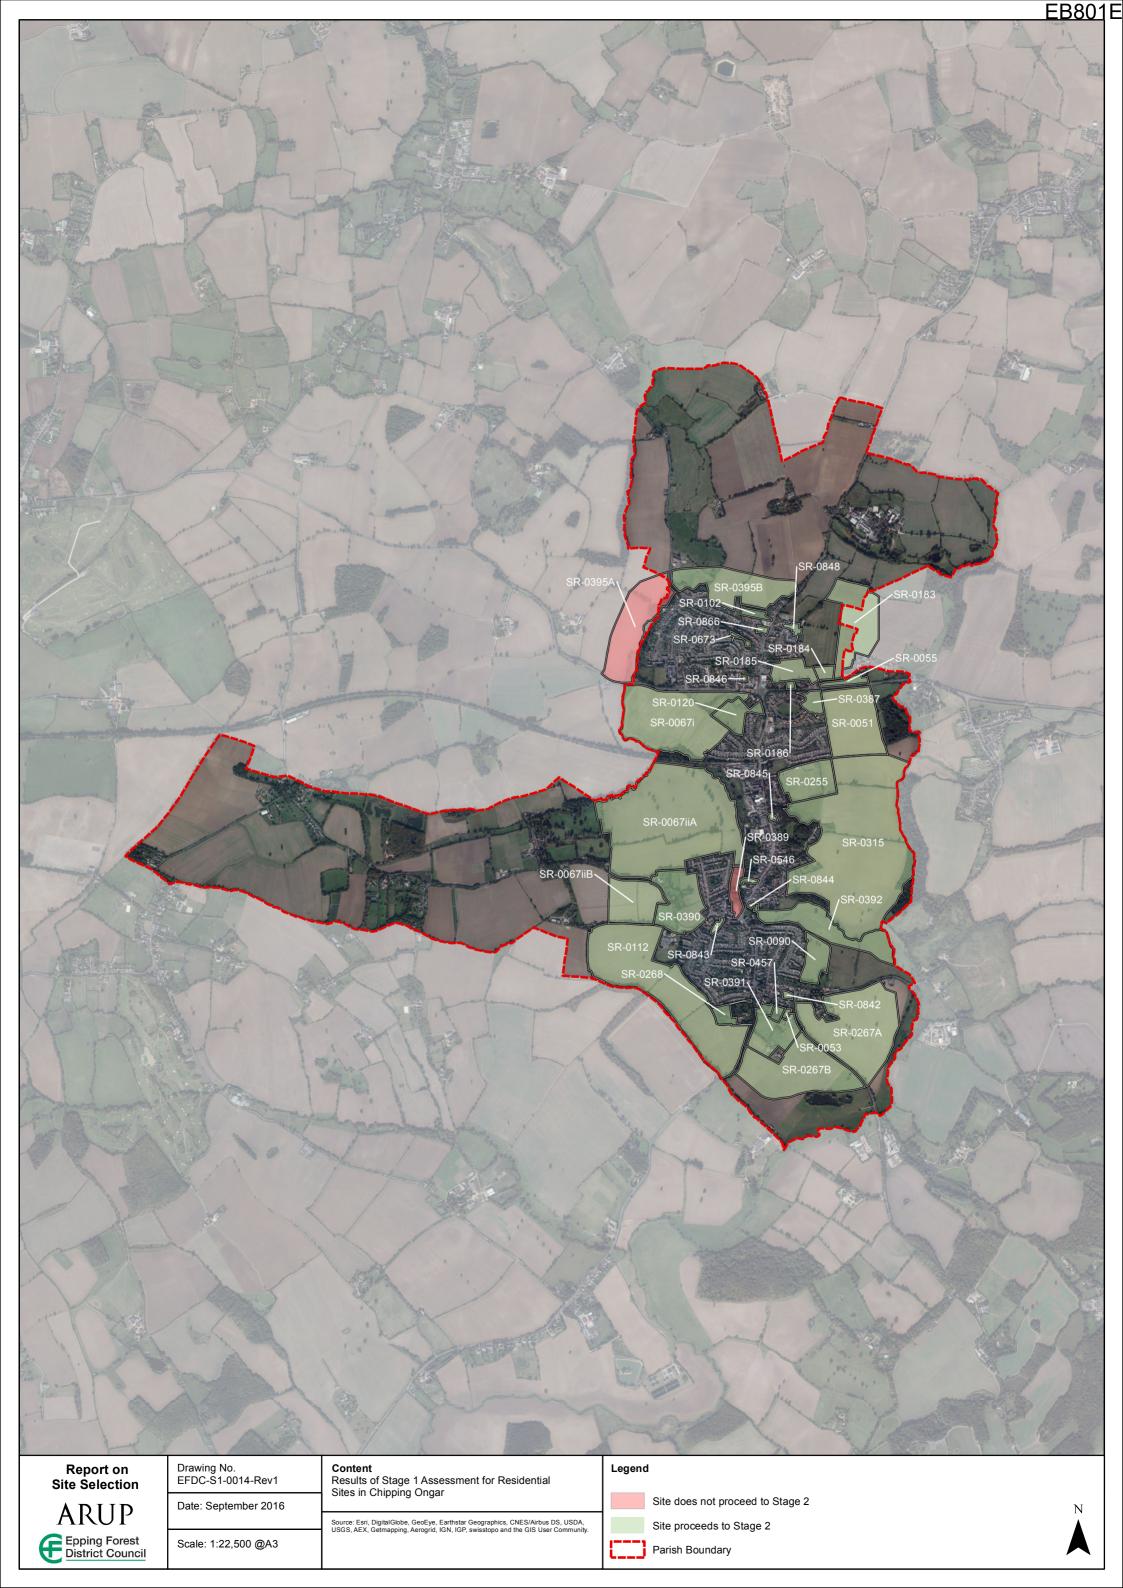

| No | No                                                                         | No      | Proceed          | Site is entirely or partially unconstrained.     |
| SR-0899        | Rear Brownings Farmhouse, Gravel Lane, Chigwell, Essex,<br>IG7 6DQ | Chigwell | Housing     | Yes                                                            | No                                                       | No | No                                                                                                                                       | No | No                                                                         | Yes     | Does not proceed | Site is located outside Settlement Buffer Zones. |



#### ARUP Appendix B1.3 Results of Stage 1 Assessment for Residential Sites in Chipping Ongar

|                | obb8 o8                                                                                                                                                                                 |                |             |                                                                |                                                          |                                                                                                                        |                                                                                                                                          |                                                                            |