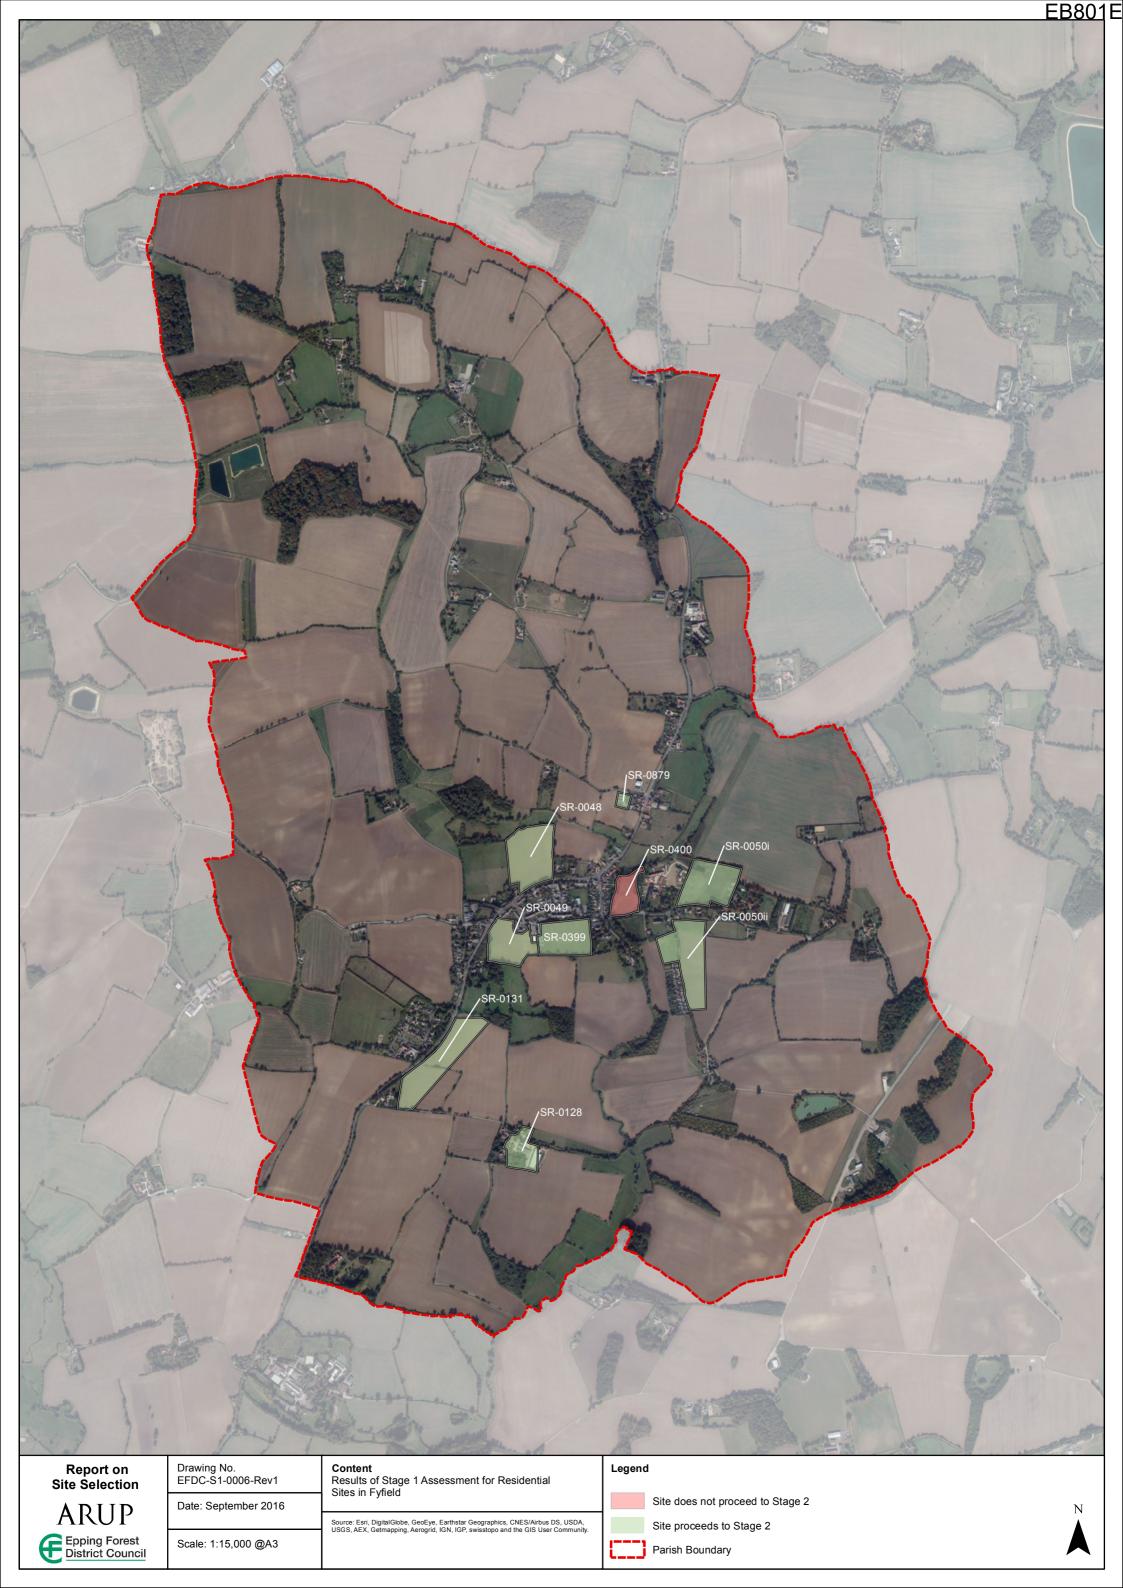

| Yes     | Does not proceed | Site is located outside Settlement Buffer Zones. |
| SR-0407        | Land East of Epping Road, Epping Green                                            | Epping Upland | Housing     | No                                                             | No                                                       | No                                                                                                                     | No                                                                                                                                       | No | No                                                                         | No      | Proceed          | Site is entirely or partially unconstrained.     |



## ARUP Appendix B1.3 Results of Stage 1 Assessment for Residential Sites in Fyfield

| Site Reference | Site Address                                                        | Parish  | Primary Use | 1. Site entirely located outside Settlement Buffer Zones | 2. Site entirely<br>constrained by Flood<br>Risk Zone 3B | 3. Sites is entirely<br>constrained by an<br>internationally<br>designated sites of<br>importance for<br>biodiversity. | 4. Site is entirely<br>constrained by County<br>owned or managed wildlife<br>site or Council owned or<br>managed Local Nature<br>Reserve |    | 6. Site entirely<br>constrained by HSE<br>Consultation Zones<br>Inner Zone | Overall | Site status      | Justification                                |
|----------------|---------------------------------------------