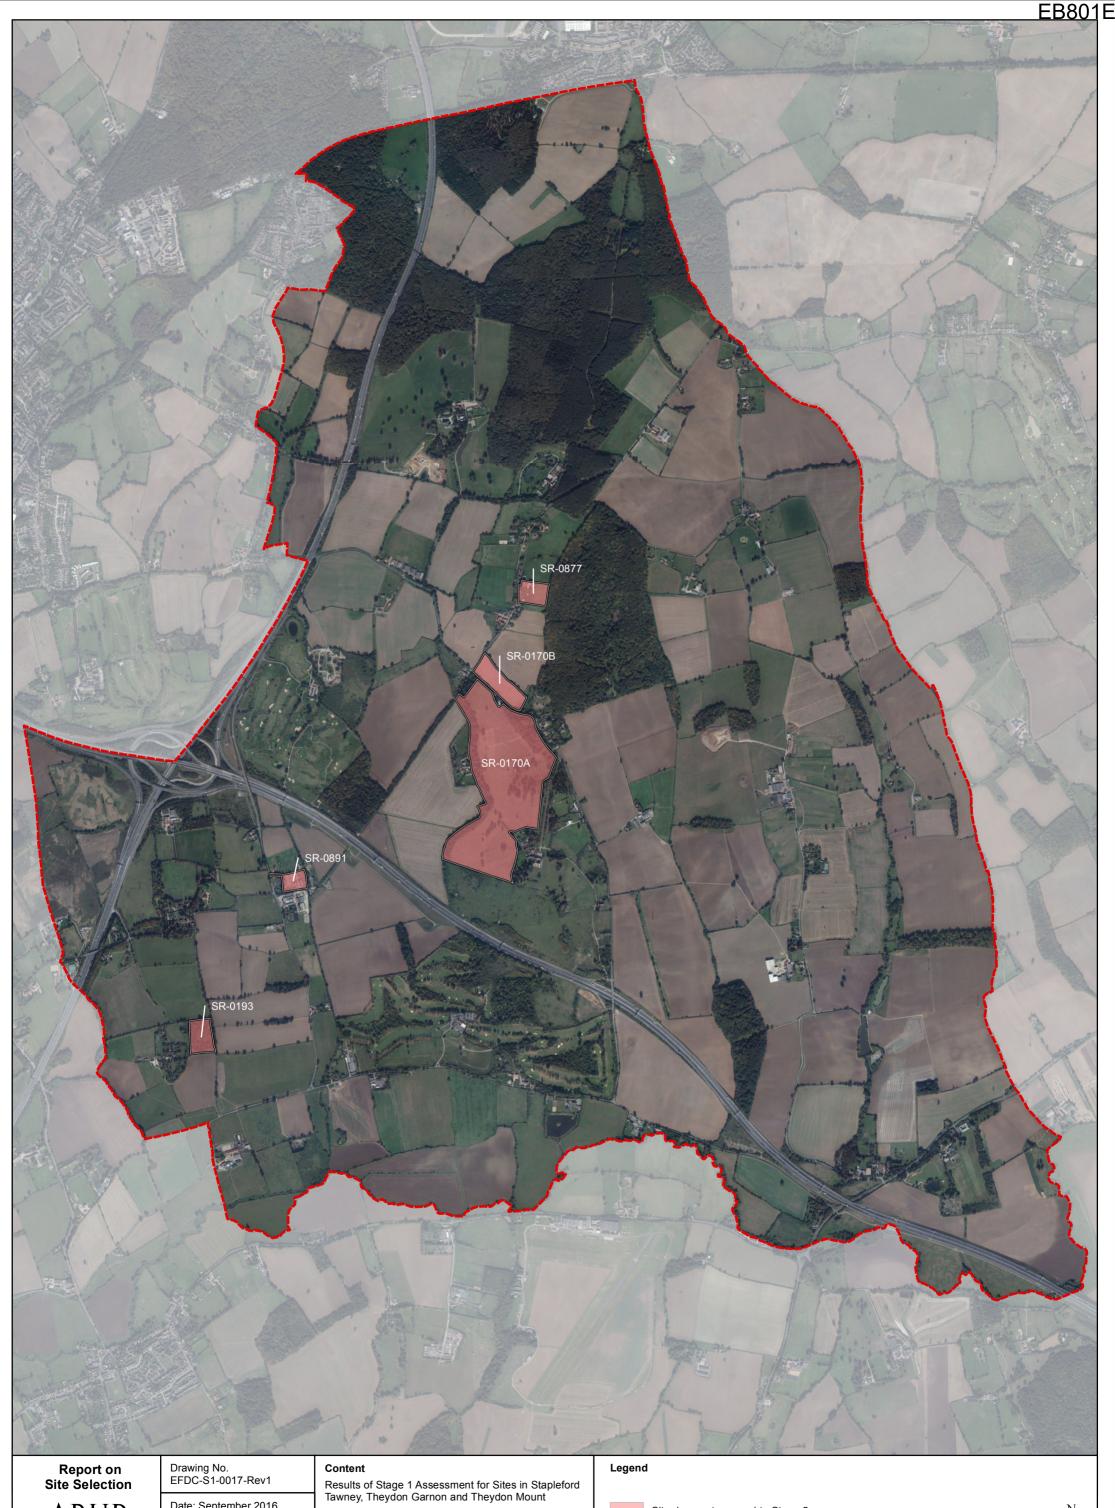

oceed     | Site is entirely or partially unconstrained. |
| SR-0491        | Site adjacent to Willow House, The Street, Sheering, CM22 7LR                        | Sheering | Housing     | No                                                             | No                                                       | No                                                                                                                     | No                                                                                                                                       | No                                                                         | No                                                                         | No      | Proceed     | Site is entirely or partially unconstrained. |



**ARUP** Epping Forest
District Council

Date: September 2016

Scale: 1:20,000 @A3

Source: Esri, DigitalGlobe, GeoEye, Earthstar Geographics, CNES/Airbus DS, USDA, USGS, AEX, Getmapping, Aerogrid, IGN, IGP, swisstopo and the GIS User Community

Site does not proceed to Stage 2 Parish Boundary



Site is located outside Settlement Buffer Zones.

Does not proceed

SR-0891

#### ARUP Appendix B1.3 Results of Stage 1 Assessment for Residential Sites in Theydon Garnon, Theydon Mount and Stapleford Tawney

Hobbs Cross Open Farm Hobbs Cross Road Theydon Garnon Epping Essex CM16 7NY

Housing

Theydon Garnon

| Site Reference | Site Address                                               | Parish         | Primary Use | 1. Site entirely located outside Settlement Buffer Zones | 2. Site entirely<br