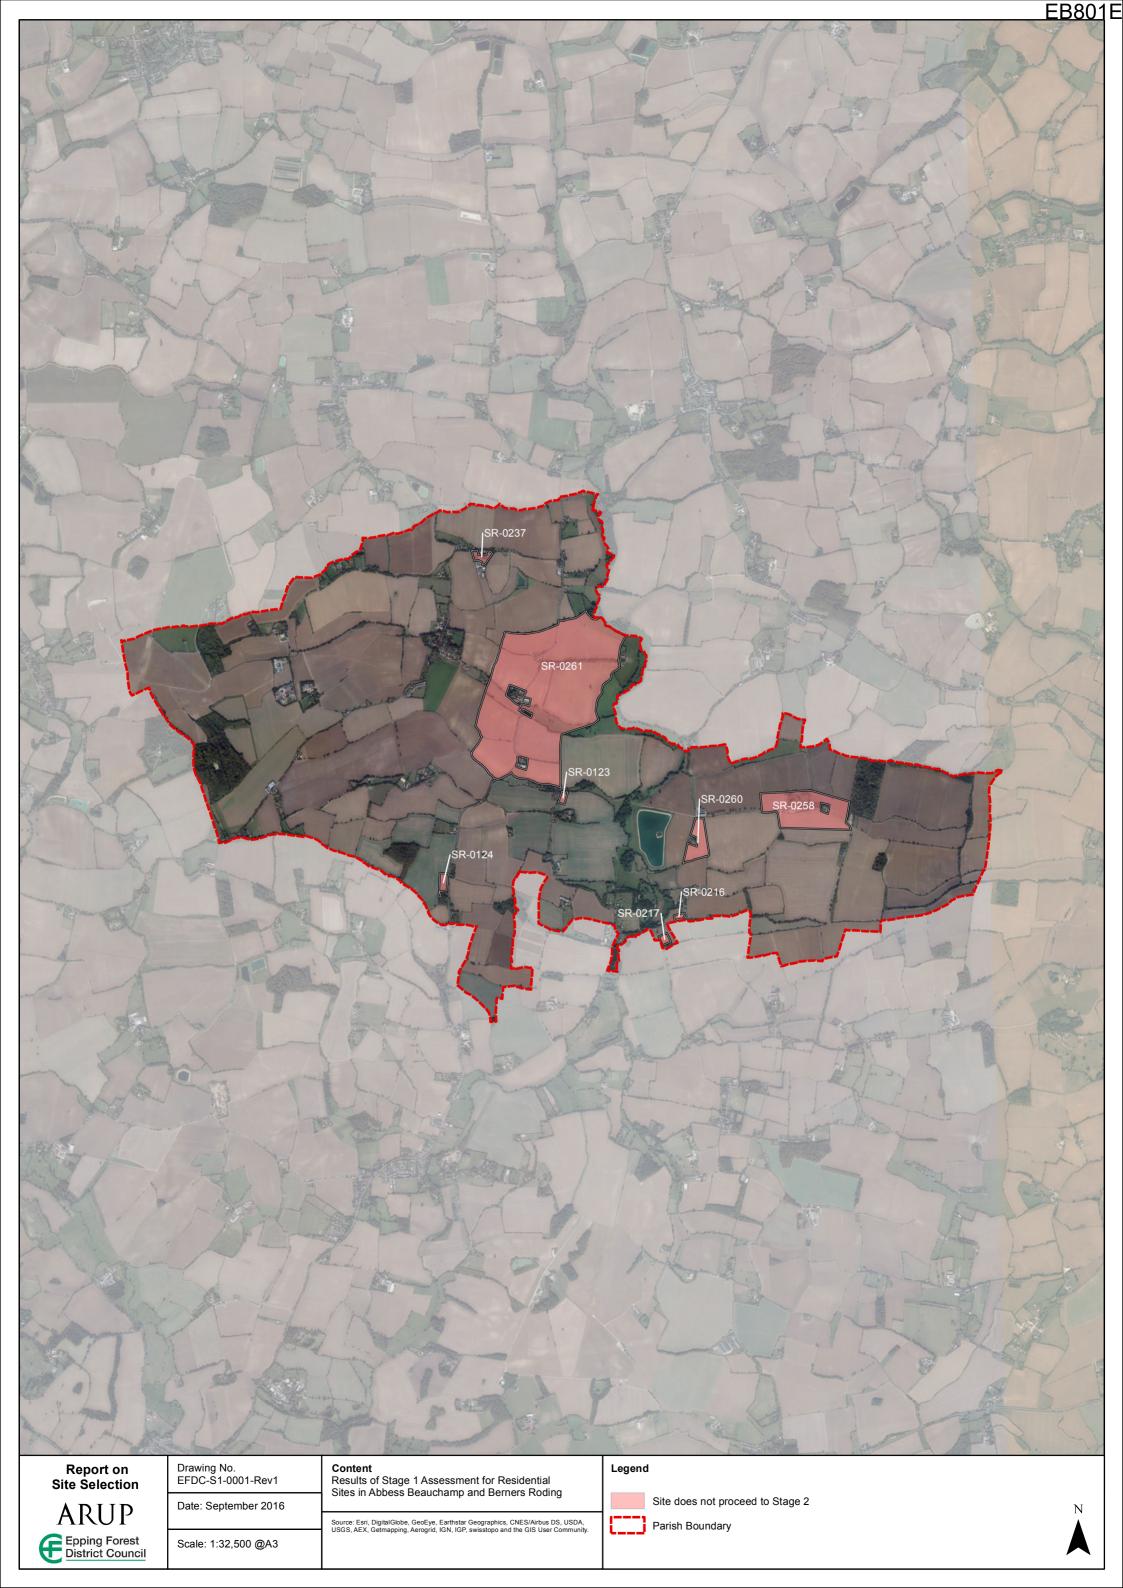

#### ARUP Appendix B1.3 Results of Stage 1 Assessment for Residential Sites in Abbess Beauchamp and Berners Roding

| Site Reference | Site Address                                                           | Parish                                 | Primary Use | 1. Site entirely located<br>outside Settlement<br>Buffer Zones | 2. Site entirely<br>constrained by Flood<br>Risk Zone 3B | 3. Sites is entirely<br>constrained by an<br>internationally<br>designated sites of<br>importance for<br>biodiversity. | 4. Site is entirely<br>constrained by County<br>owned or managed wildlife<br>site or Council owned or<br>managed Local Nature<br>Reserve |    | 6. Site entirely<br>constrained by HSE<br>Consultation Zones<br>Inner Zone | Overall | Site status      | Justification                                    |
|----------------|------------------------------------------------------------------------|----------------------------------------|-------------|----------------------------------------------------------------|----------------------------------------------------------|------------------------------------------------------------------------------------------------------------------------|------------------------------------------------------------------------------------------------------------------------------------------|----|----------------------------------------------------------------------------|---------|------------------|--------------------------------------------------|
| SR-0123        | School Lane, Beauchamp Roding, Fyfield, Essex                          | Abbess Beauchamp<br>and Berners Roding | Housing     | Yes                                                            | No                                                       | No                                                                                                                     | No                                                                                                                                       | No | No                                                                         | Yes     | Does not proceed | Site is located outside Settlement Buffer Zones. |
| SR-0124        | Wood Field, Dunmow Road, Beauchamp Roding, Essex                       | Abbess Beauchamp<br>and Berners Roding | Housing     | Yes                                                            | No                                                       | No                                                                                                                     | No                                                                                                                                       | No | No                                                                         | Yes     | Does not proceed | Site is located outside Settlement Buffer Zones. |
| SR-0216        | Site adjacent to Council Houses, Berners Roding, North<br>Ongar, Essex | Abbess Beauchamp<br>and Berners Roding | Housing     | Yes                                                            | No                                                       | No                                                                                                                     | No                                                                                                                                       | No | No                                                                         | Yes     | Does not proceed | Site is located outside Settlement Buffer Zones. |
| SR-0217        | Site adjacent to Poplar Cottages, Berners Roding, Near<br>Ongar, Essex | Abbess Beauchamp<br>and Berners Roding | Housing     | Yes                                                            | No                                                       | No                                                                                                                     | No                                                                                                                                       | No | No                                                                         | Yes     | Does not proceed | Site is located outside Settlement Buffer Zones. |
| SR-0237        | Berwick Hall, Abbess Roding, Essex, CM5 0JS                            | Abbess Beauchamp<br>and Berners Roding | Housing     | Yes                                                            | No                                                       | No                                                                                                                     | No                                                                                                                                       | No | No                                                                         | Yes     | Does not proceed | Site is located outside Settlement Buffer Zones. |
| SR-0258        | Land at Berners Hall, Berners Roding                                   | Abbess Beauchamp<br>and Berners Roding | Housing     | Yes                                                            | No                                                       | No                                                                                                                     | No                                                                                                                                       | No | No                                                                         | Yes     | Does not proceed | Site is located outside Settlement Buffer Zones. |
| SR-0260        | Land to East of Ongar Road, Berners Roding                             | Abbess Beauchamp<br>and Berners Roding | Housing     | Yes                                                            | No                                                       | No                                                                                                                     | No                                                                                                                                       | No | No                                                                         | Yes     | Does not proceed | Site is located outside Settlement Buffer Zones. |
| SR-0261        | Land at Abbess Roding, Abbess Roding, Essex                            | Abbess Beauchamp<br>and Berners Roding | Housing     | Yes                                                            | No                                                       | No                                                                                                                     | No                                                                                                                                       | No | No                                                                         | Yes     | Does not proceed | Site is located outside Settlement Buffer Zones. |