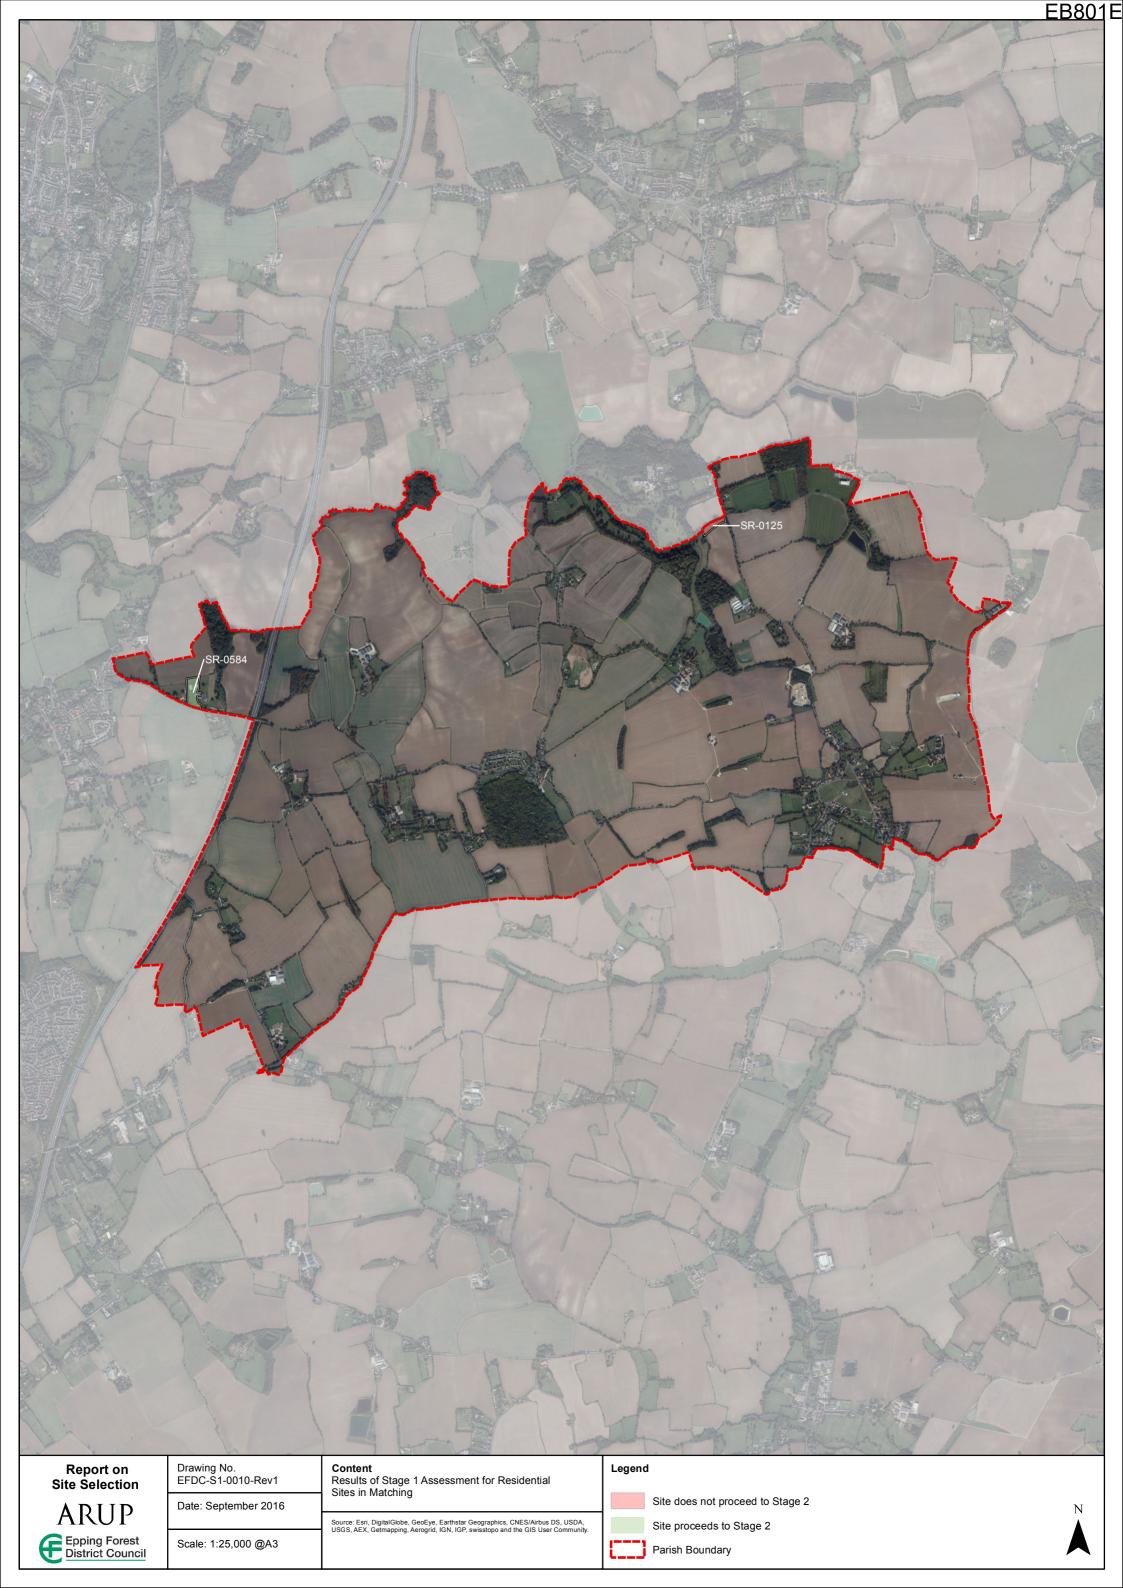

| 1 Spring Grove, Loughton, Essex, IG10 4QA                                                                                     | Loughton             | Housing            | No                                                       | No                                                       | No                                                                                 | No                                                                                                                | No                                                                         | No                                                                         | No       | Proceed            | Site is entirely or partially unconstrained.                                                               |



#### ARUP Appendix B1.3 Results of Stage 1 Assessment for Residential Sites in Matching

| Site Reference | Site Address                                                   | Parish   | Primary Use | 1. Site entirely located<br>outside Settlement<br>Buffer Zones | 2. Site entirely<br>constrained by Flood<br>Risk Zone 3B |    | 4. Site is entirely<br>constrained by County<br>owned or managed wildlife<br>site or Council owned or<br>managed Local Nature<br>Reserve |    | 6. Site entirely<br>constrained by HSE<br>Consultation Zones<br>Inner Zone | Overall | Site status      | Justification                                    |
|----------------|----------------------------------------------------------------|----------|-------------|--------------------------------------------------------------