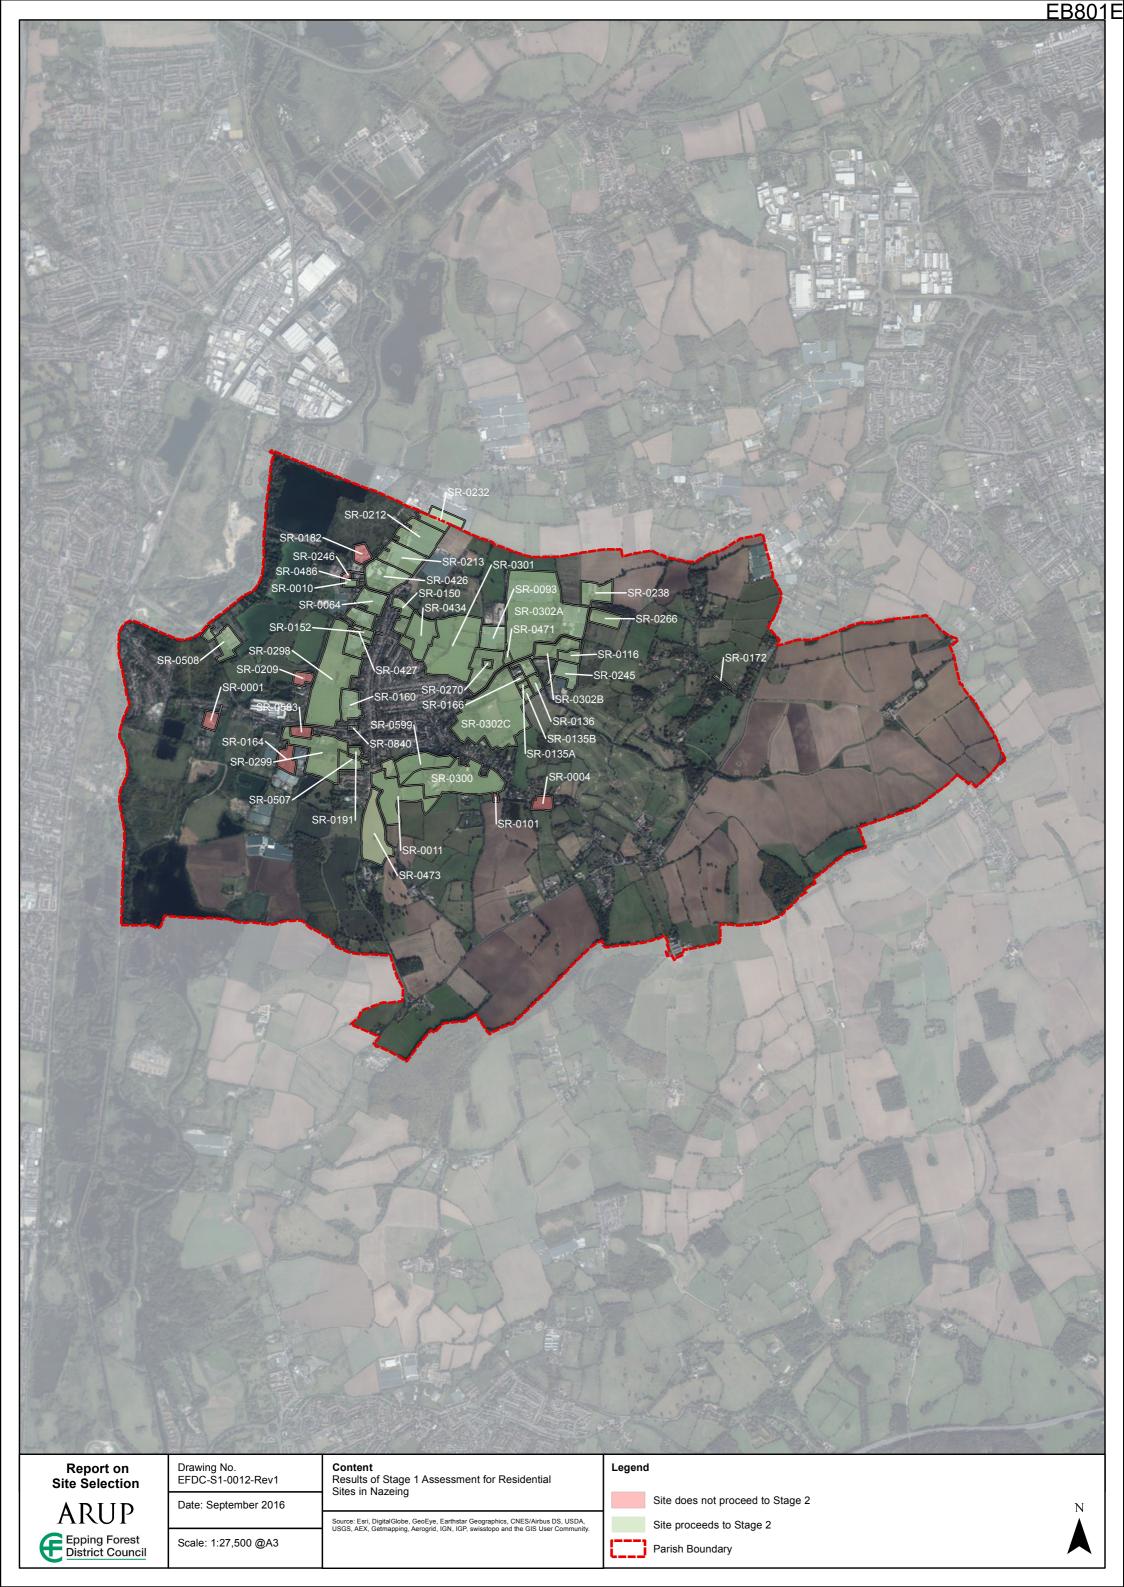

is entirely or partially unconstrained.     |
| SR-0443        | Harlow Road, Moreton, Bobbingworth and the Lavers,<br>Chipping Ongar, Essex        | Moreton        | Housing     | No                                                             | No                                                       | No                                                                                                                     | No                                                                                                                                       | No                                                                         | No                                                                         | No      | Proceed          | Site is entirely or partially unconstrained.     |



#### ARUP Appendix B1.3 Results of Stage 1 Assessment for Residential Sites in Nazeing

|                | Nazemg                                                                                                             |         |             |                                                          |                                                          |                                                                                                                        |                                                                                                                                          |                                                                            |                                                                            |         |