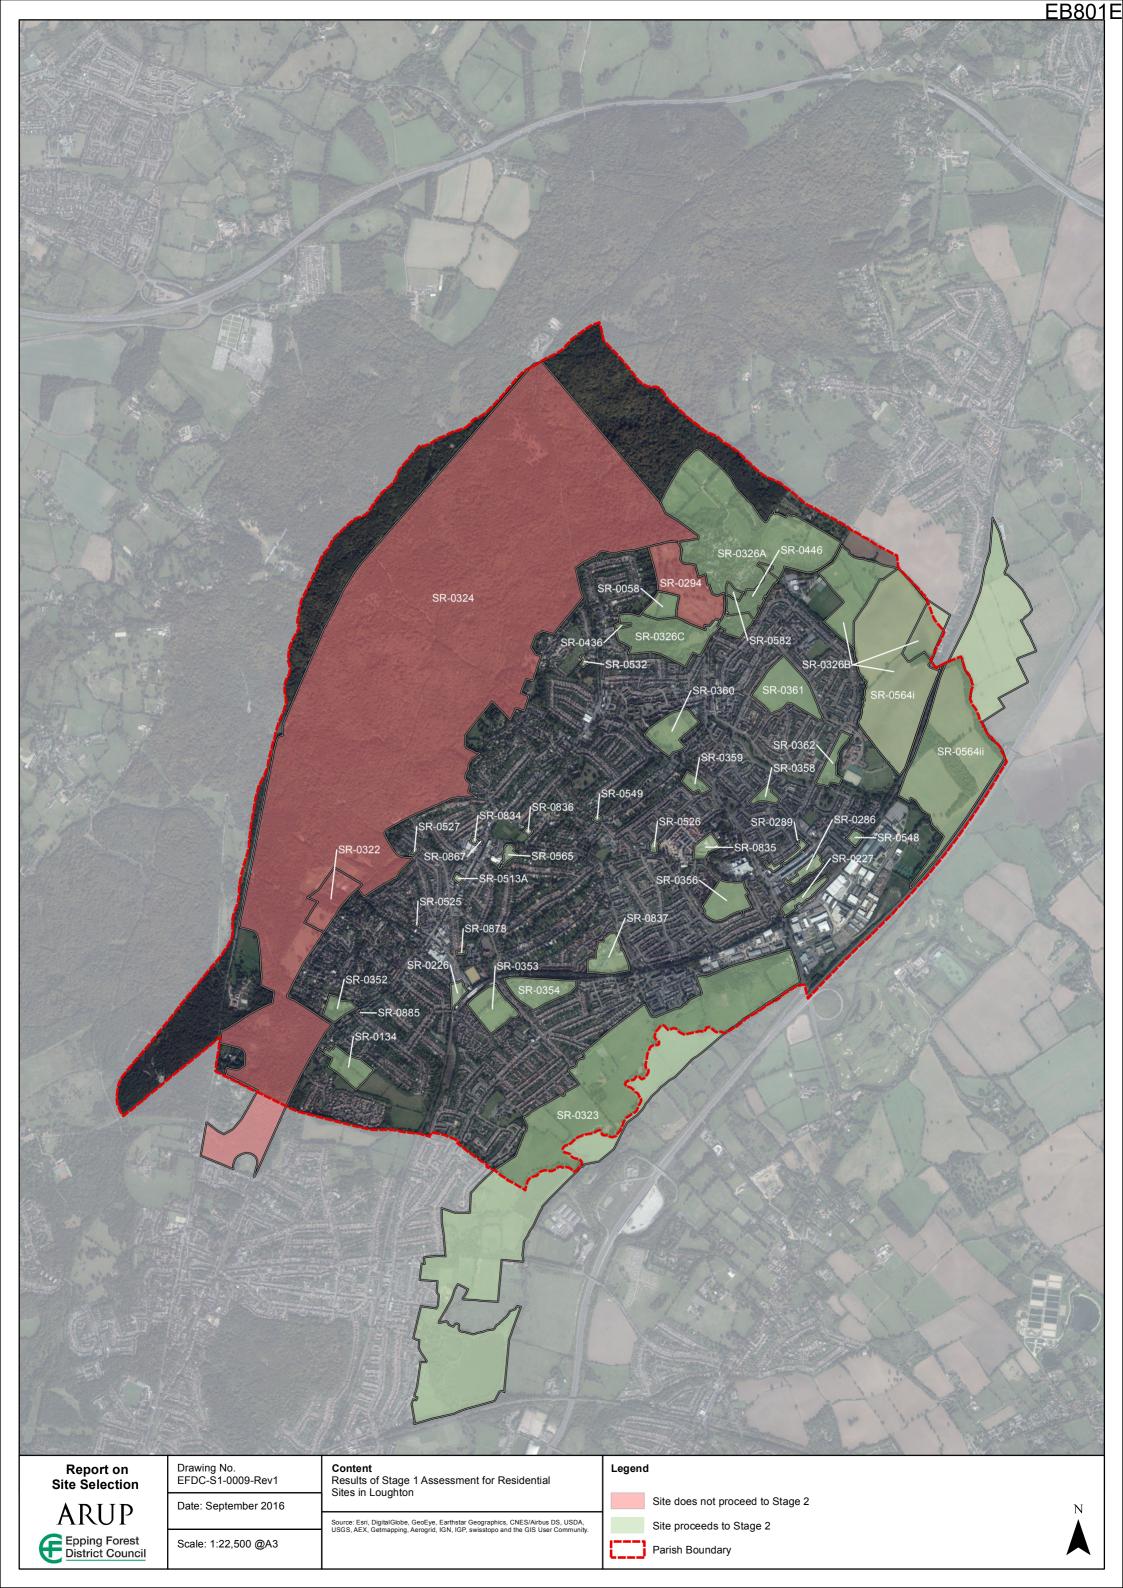

outside Settlement Buffer Zones. |
| SR-0505        | Plot adjacent to Badgers End, 81 Hoe Lane, Abridge                                                 | Lambourne | Housing     | Yes                                                            | No                                                       | No                                                                                                                     | No                                                                                                                                       | No                                                                         | No                                                                         | Yes     | Does not proceed | Site is located outside Settlement Buffer Zones. |



# ARUP Appendix B1.3 Results of Stage 1 Assessment for Residential Sites in Loughton

| SR-0058            |                                                                                                                               |                      | Primary Use        | 1. Site entirely located outside Settlement Buffer Zones | 2. Site entirely<br>constrained by Flood<br>Risk Zone 3B | constrained by an internationally designated sites of importance for biodiversity. | constrained by County<br>owned or managed wildlife<br>site or Council owned or<br>managed Local Nature<br>Reserve | 5. Site entirely<br>constrained by Epping<br>Forest and its Buffer<br>Land | 6. Site entirely<br>constrained by HSE<br>Consultation Zones<br>Inner Zone | Overall  | Site status        | Justificatio