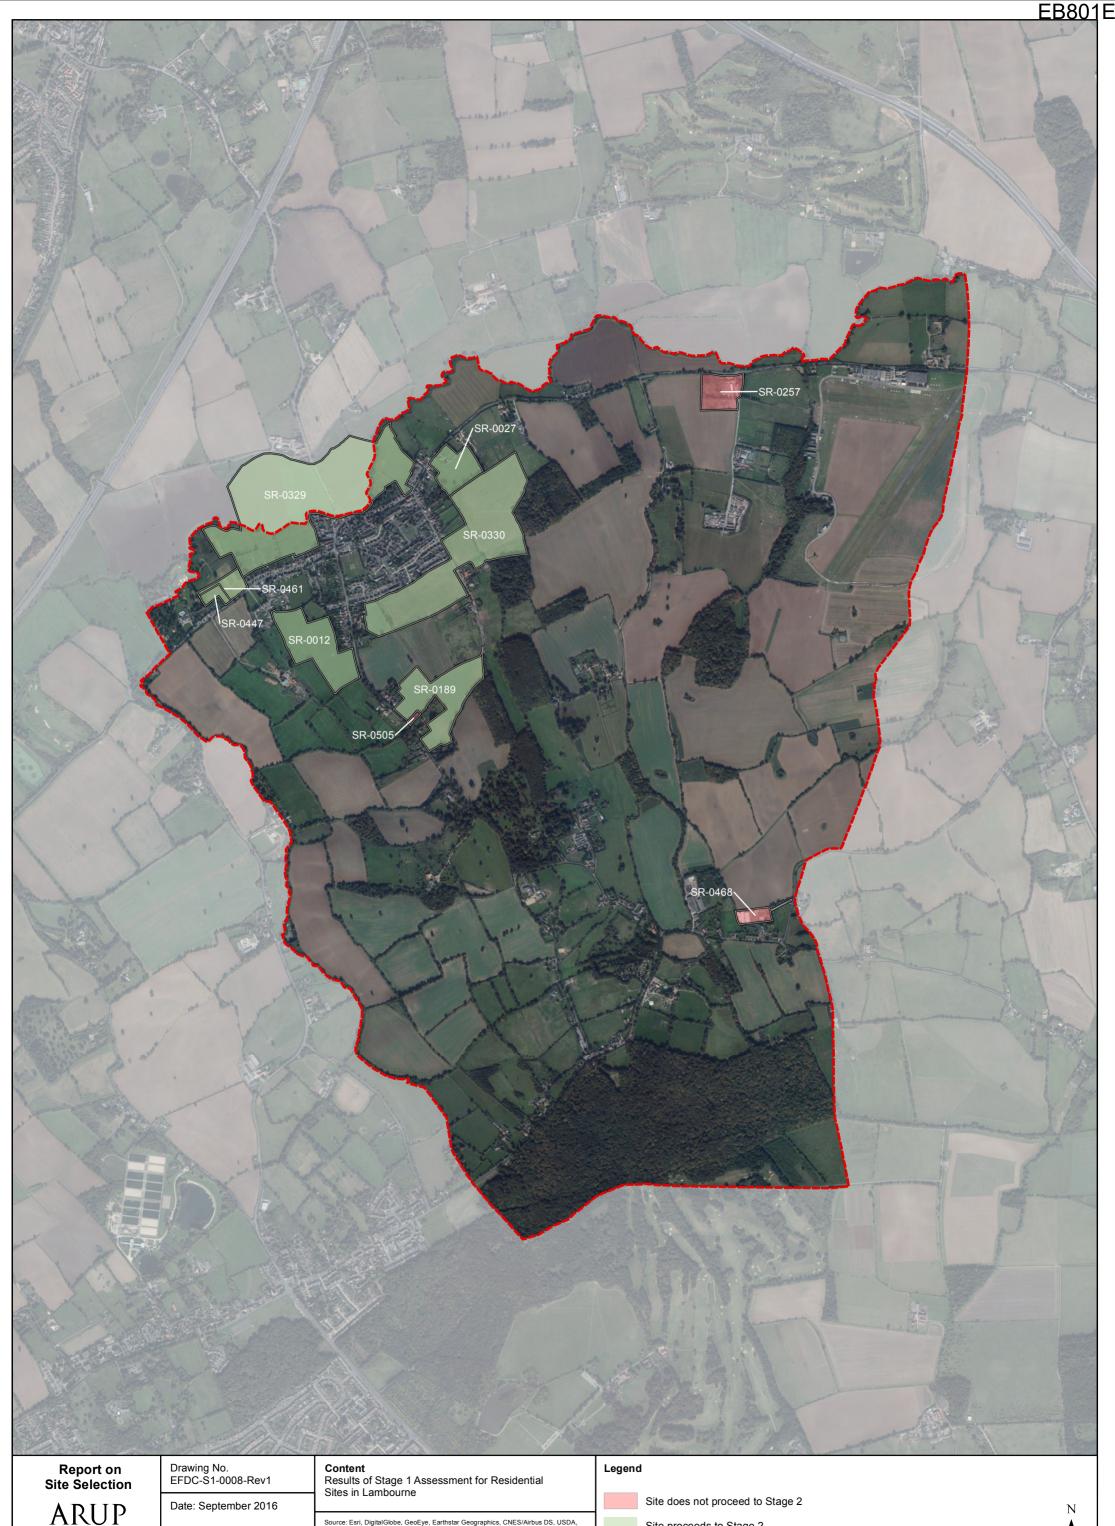

e Settlement Buffer Zones. |
| SR-0543        | Ongar Civic Amenity Site, Mill Lane                                                                     | High Ongar | Housing     | Yes                                                            | No                                                       | No                                                                                                                     | No                                                                                                                                       | No                                                                         | No                                                                         | Yes     | Does not proceed | Site is located outside Settlement Buffer Zones. |



ARUP Epping Forest
District Council

Scale: 1:17,500 @A3

Source: Esri, DigitalGlobe, GeoEye, Earthstar Geographics, CNES/Airbus DS, USDA, USGS, AEX, Getmapping, Aerogrid, IGN, IGP, swisstopo and the GIS User Community

Site proceeds to Stage 2 Parish Boundary

#### ARUP Appendix B1.3 Results of Stage 1 Assessment for Residential Sites in Lambourne

| Site Reference | Site Address                                                                                       | Parish    | Primary Use | 1. Site entirely located<br>outside Settlement<br>Buffer Zones | 2. Site entirely<br>constrained by Flood<br>Risk Zone 3B | 3. Sites is entirely<br>constrained by an<br>internationally<br>designated sites of<br>importance for<br>biodiversity. | 4. Site is entirely<br>constrained by County<br>owned o