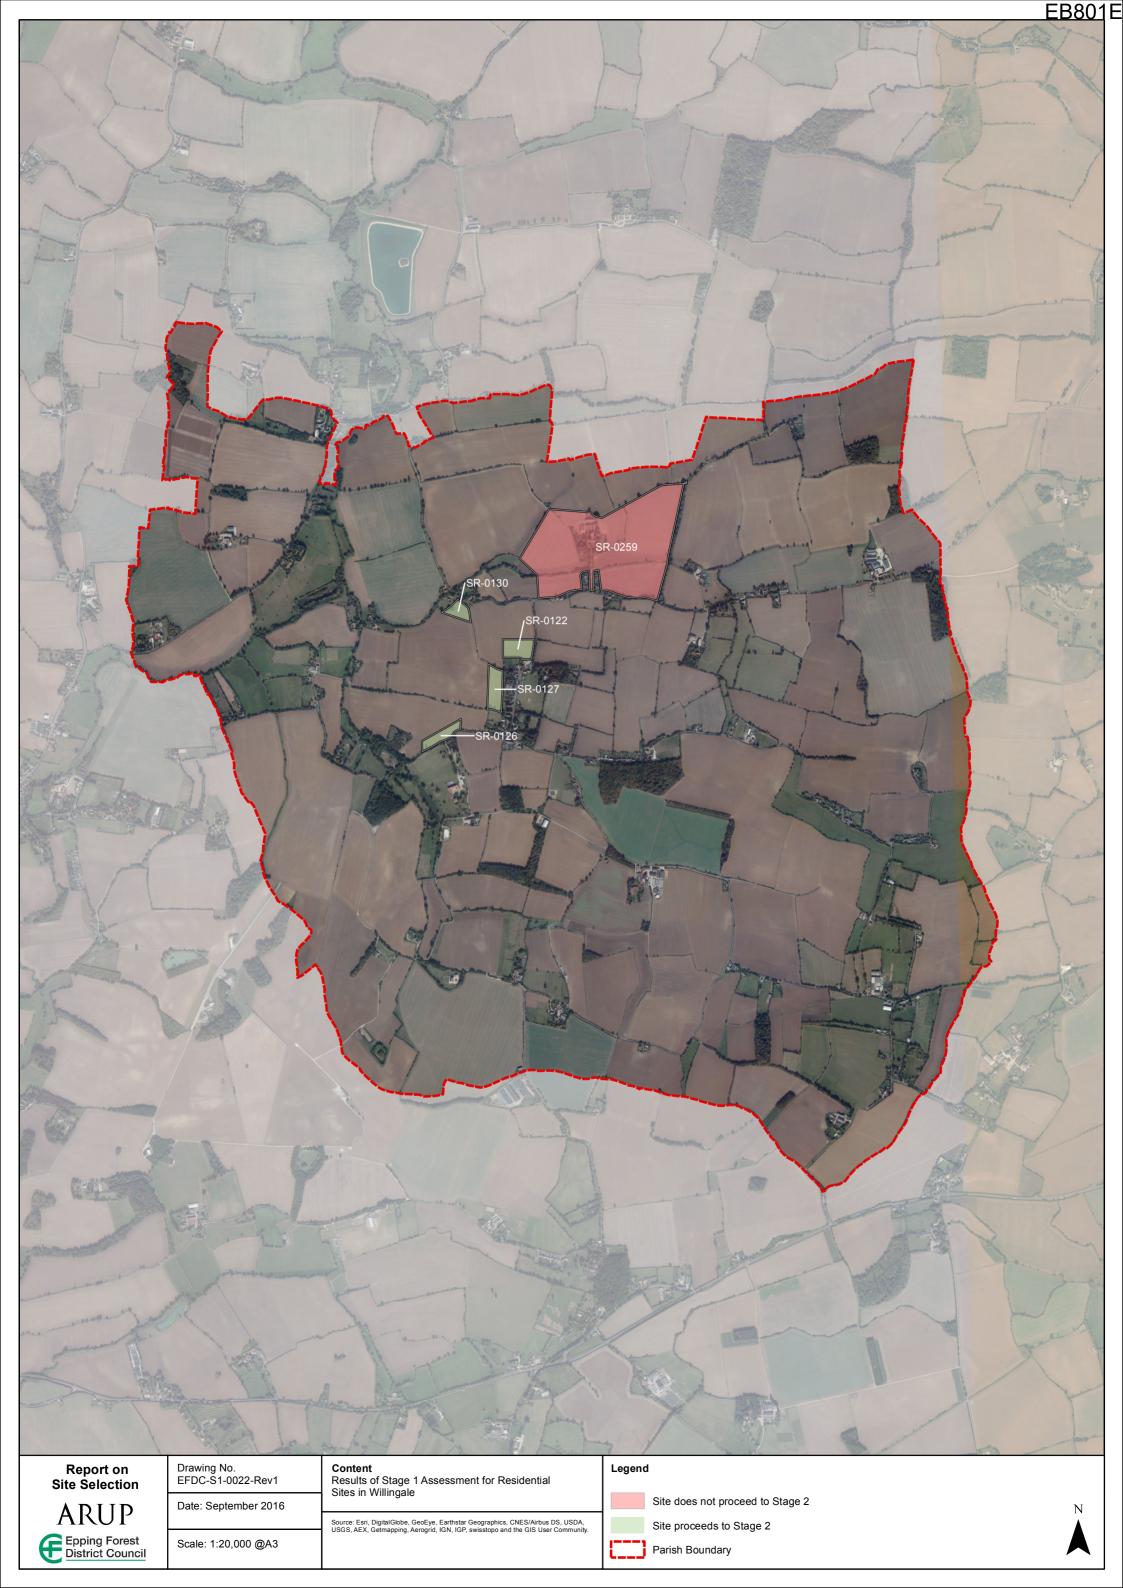

|
| SR-0903        | Waltham Abbey Swimming Pool, Roundhills, EN9 1UP                                                                                        | Waltham Abbey | Housing     | No                                                             | No                                                       | No                                                                                                                     | No                                                                                                                                       | No                                                                         | No                                                                         | No      | Proceed     | Site is entirely or partially unconstrained. |



## ARUP Appendix B1.3 Results of Stage 1 Assessment for Residential Sites in Willingale

| Site Reference | Site Address                               | Parish     | Primary Use | 1. Site entirely located<br>outside Settlement<br>Buffer Zones | 2. Site entirely<br>constrained by Flood<br>Risk Zone 3B |    | 4. Site is entirely<br>constrained by County<br>owned or managed wildlife<br>site or Council owned or<br>managed Local Nature<br>Reserve |    | 6. Site entirely<br>constrained by HSE<br>Consultation Zones<br>Inner Zone | Overall | Site status      | Justification                                    |
|----------------|--------------------------------------------|------------|-------------|----------------------------------------------------------------|---------------------------------