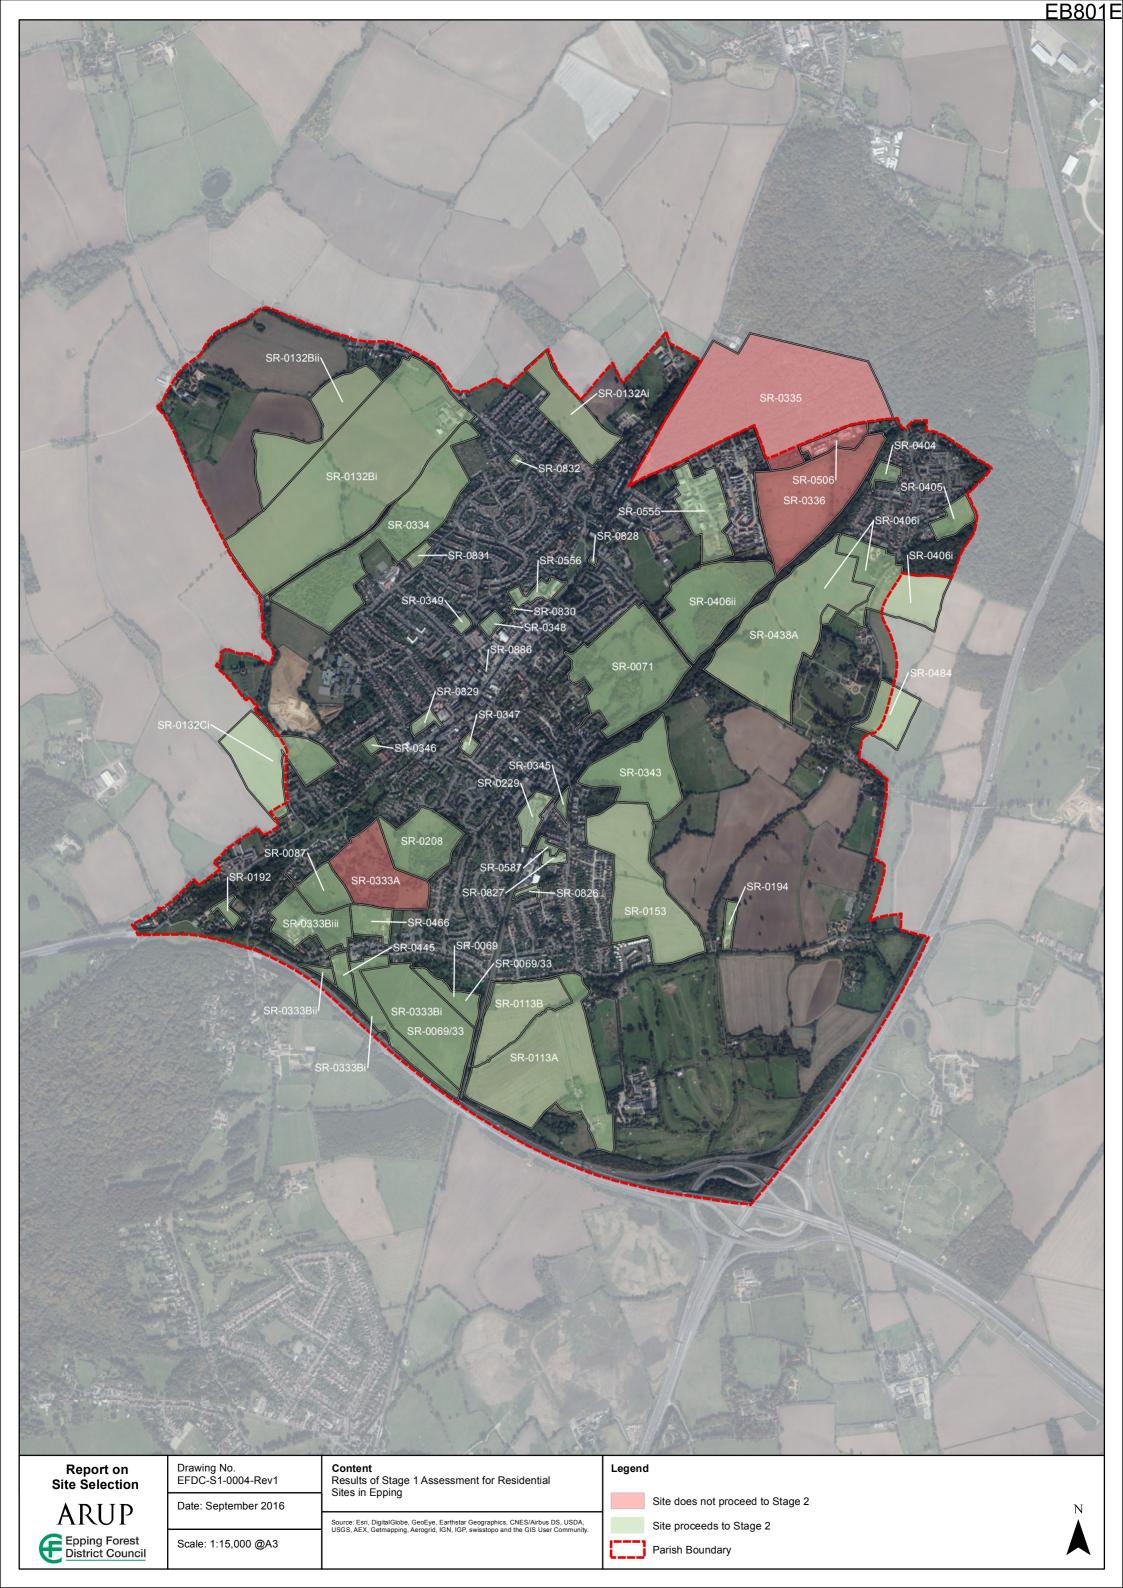

| Chipping Ongar | Housing     | No                                                             | No                                                       | No                                                                                                                     | No                                                                                                                                       | No                                                                         | No                                                                         | No      | Proceed          | Site is entirely or partially unconstrained.                                                 |



# ARUP Appendix B1.3 Results of Stage 1 Assessment for Residential Sites in Epping

|                    | Epping                                                                                         |        |             |                                                          |                                                          |                                                                                                                        |                                                                                                                                          |                                                                            |                                                                            |         |                  |