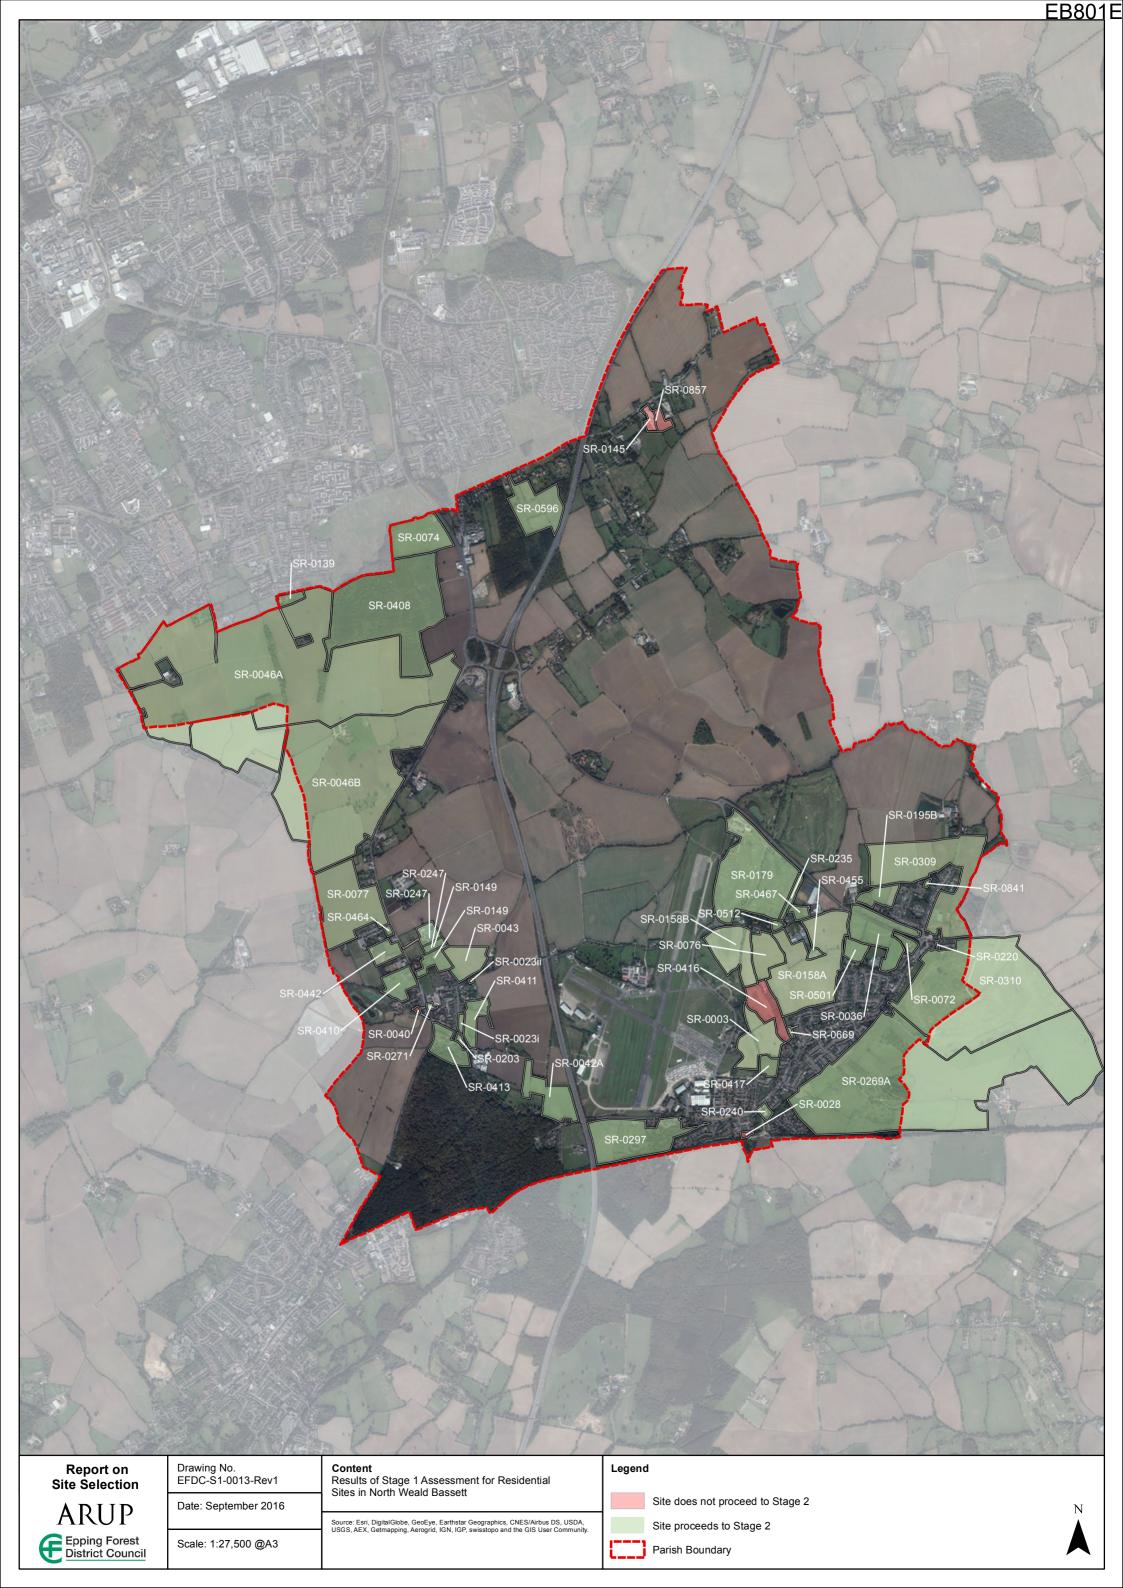

| retail strip at trazellig readt, Lowel trazellig, essex.                                                           | razenig | Housing     | 140                                                      | 140                                                      | 110                                                                                                                    | 110                                                                                                                                      | 140                                                                        | 140                                                                        | 140     | rioceeu          | one is entirely of partially unconstrained.                                               |



#### ARUP Appendix B1.3 Results of Stage 1 Assessment for Residential Sites in North Weald Bassett

|                      | North Weald Bassett                                                                                       |                                            |                    |                                                                |                                                          |                                                                                                                        |                                                                                                                                          |                                                                            |