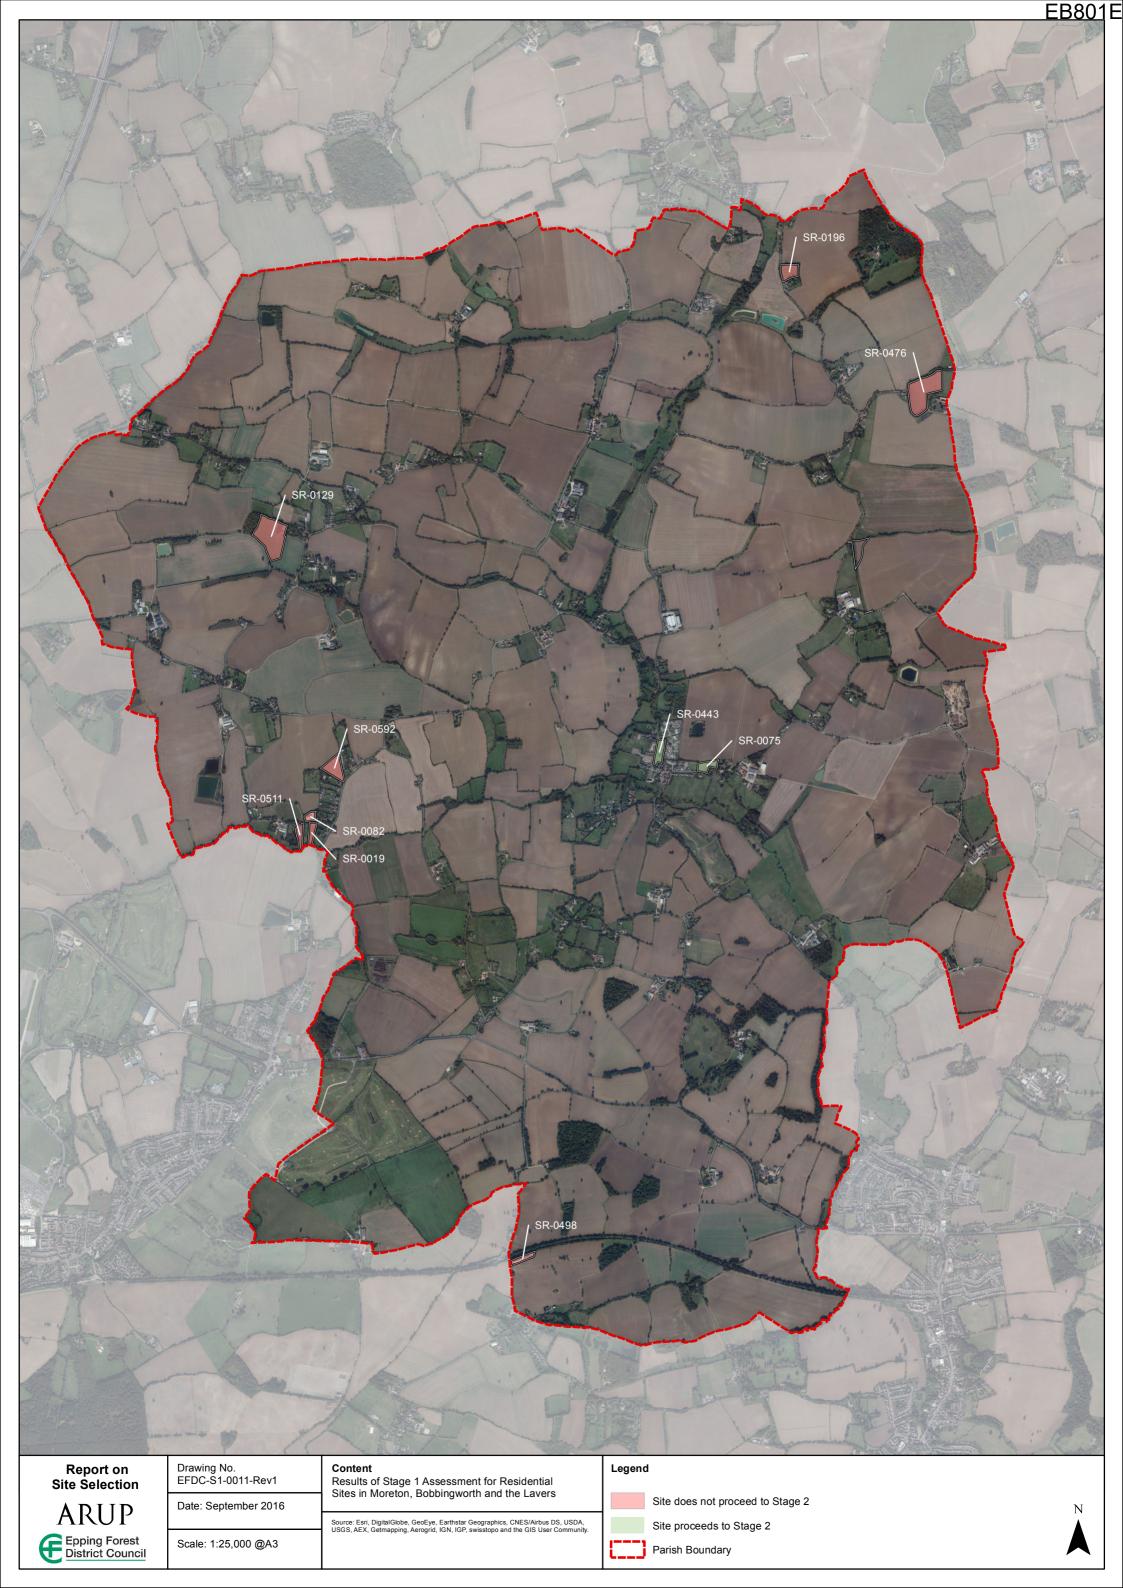

| No | No                                                                         | Yes     | Does not proceed | Site is located outside Settlement Buffer Zones. |
| SR-0584        | Morgans Farm, Moorhall Road, Matching, Old Harlow,<br>CM17 0LP | Matching | Housing     | No                                                             | No                                                       | No | No                                                                                                                                       | No | No                                                                         | No      | Proceed          | Site is entirely or partially unconstrained.     |



# ARUP Appendix B1.3 Results of Stage 1 Assessment for Residential Sites in Moreton, Bobbingworth and the Lavers

| Site Reference | Site Address                                                                       | Parish         | Primary Use | 1. Site entirely located<br>outside Settlement Buffer<br>Zones | 2. Site entirely<br>constrained by Flood<br>Risk Zone 3B | 3. Sites is entirely<br>constrained by an<br>internationally<br>designated sites of<br>importance for<br>biodiversity. | 4. Site is entirely<br>constrained by County<br>owned or managed wildlife<br>site or Council owned or<br>managed Local Nature<br>Reserve | 5. Site entirely<br>constrained by Epping<br>Forest and its Buffer<br>Land | 6. Site entirely<br>constrained by HSE<br>Consultation Zones Inner<br>Zone | Overall | S