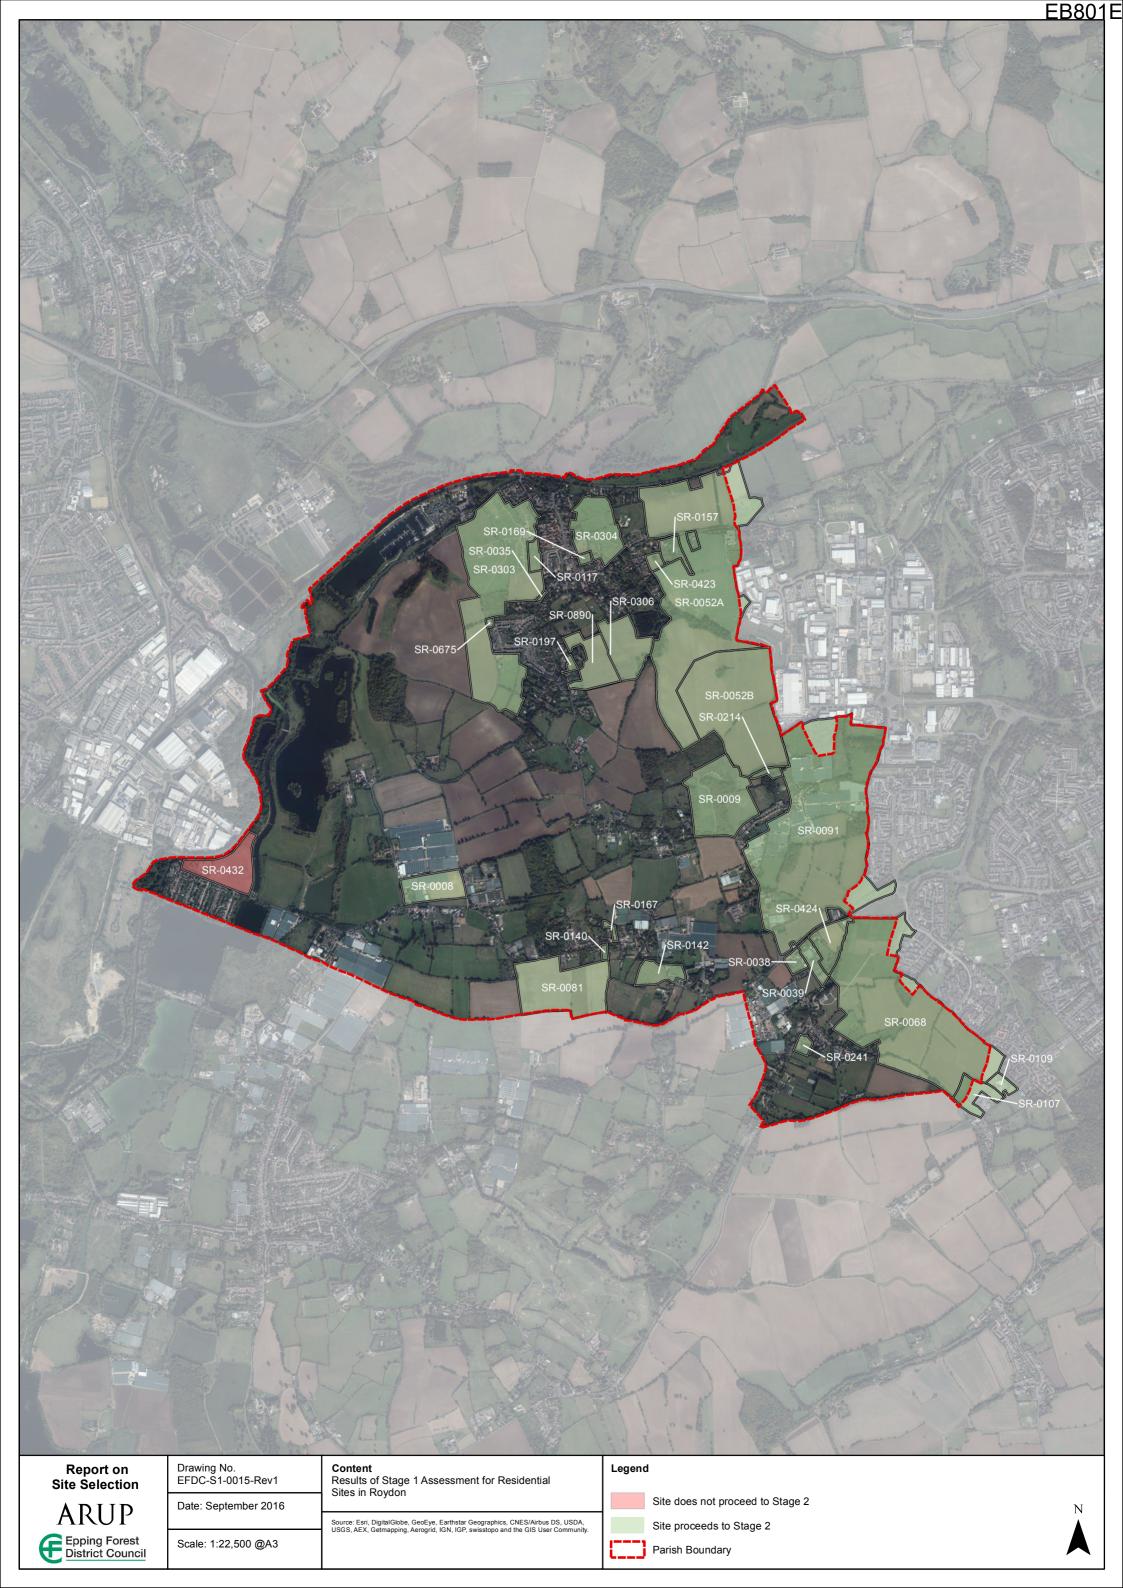

| North Weald Bassett                        | Housing            | Yes                                                            | No                                                       | No                                                                                                                     | No                                                                                                                                       | No                                                                         | No                                                                         | Yes       | Does not proceed          | Site is located outside Settlement Buffer Zones.                                                                                                   |



## ARUP Appendix B1.3 Results of Stage 1 Assessment for Residential Sites in Roydon

|                | Rojuon                                                                                                                                                                 |        |             |                                                                |                                                          |                                                                                                                        |                                                                                                                                          |                                                                            |