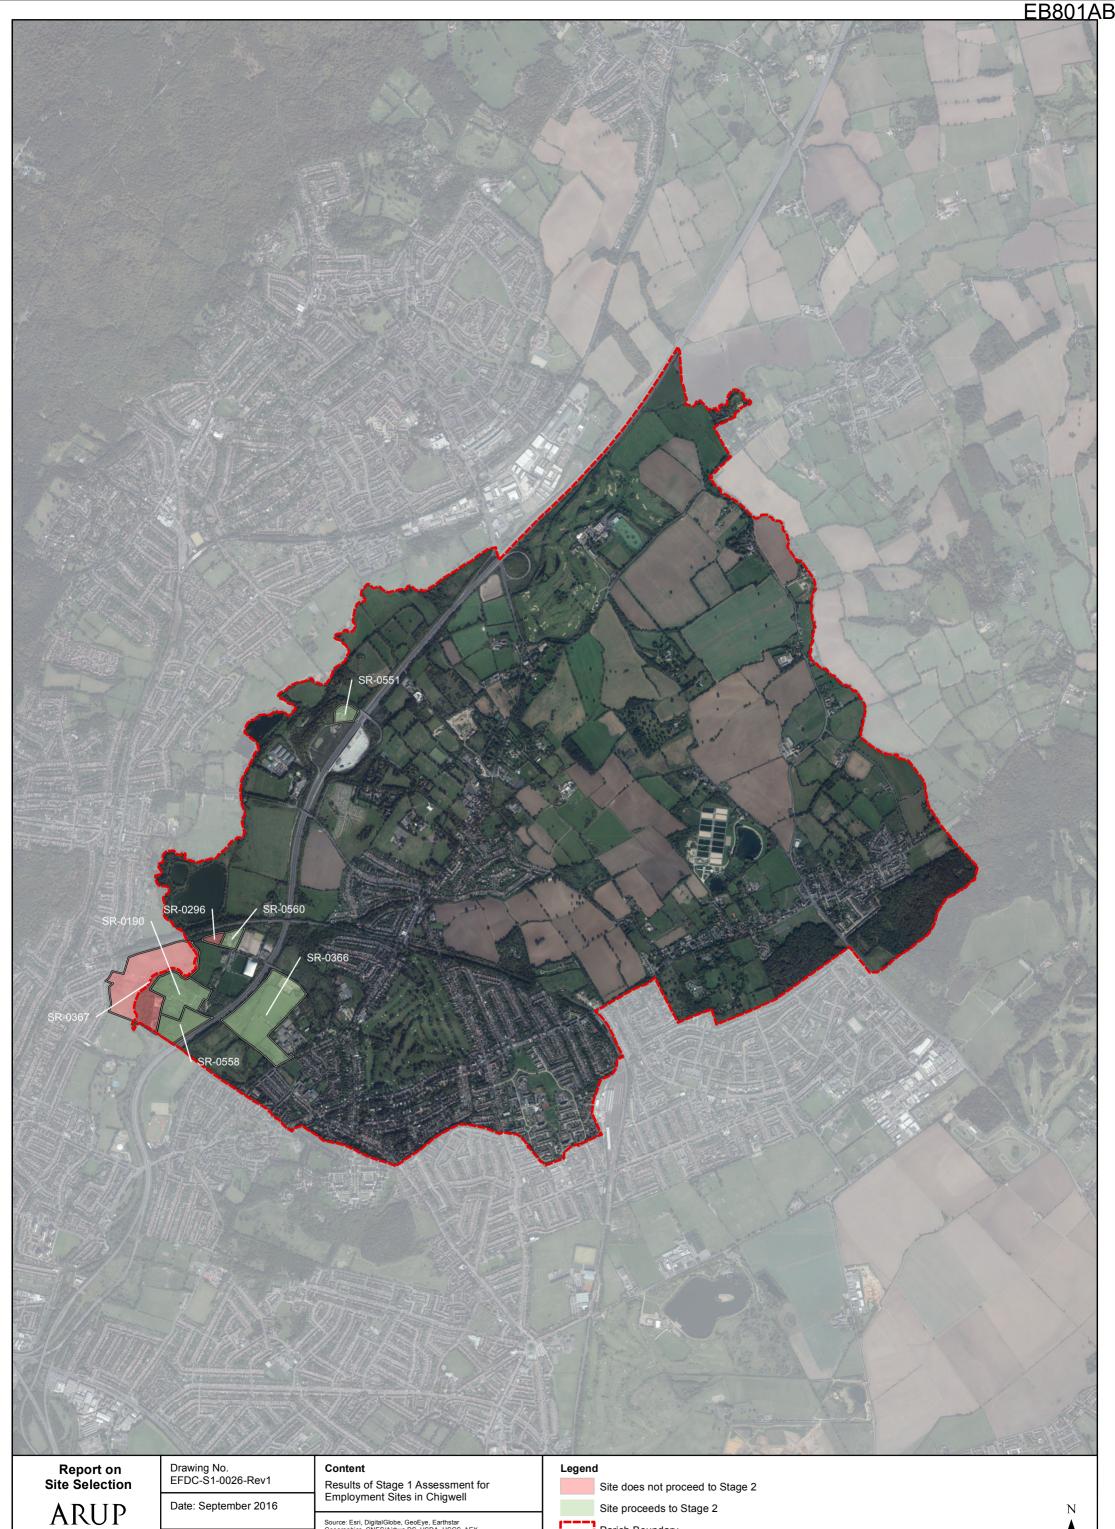

### ARUP Appendix F.2 Results of Stage 1 Assessment for Employment Sites in Chigwell

| Site Reference | Site Address                                                       | Parish   | Primary Use | 1. Site entirely located<br>outside Settlement<br>Buffer Zones | 2. Site entirely<br>constrained by Flood<br>Risk Zone 3B | 3. Sites is entirely<br>constrained by an<br>internationally<br>designated sites of<br>importance for<br>biodiversity. | 4. Site is entirely<br>constrained by County<br>owned or managed<br>wildlife site or Council<br>owned or managed Local<br>Nature Reserve | 5. Site entirely<br>constrained by Epping<br>Forest and its Buffer<br>Land | 6. Site entirely<br>constrained by HSE<br>Consultation Zones<br>Inner Zone | Overall | Site status      | Justification                                    |
|----------------|--------------------------------------------------------------------|----------|-------------|----------------------------------------------------------------|----------------------------------------------------------|------------------------------------------------------------------------------------------------------------------------|------------------------------------------------------------------------------------------------------------------------------------------|----------------------------------------------------------------------------|----------------------------------------------------------------------------|---------|------------------|--------------------------------------------------|
| SR-0190        | Land at Luxborough Lane, Chigwell, Essex, IG7 5AA                  | Chigwell | Employment  | No                                                             | No                                                       | No                                                                                                                     | No                                                                                                                                       | No                                                                         | No                                                                         | No      | Proceed          | Site is entirely or partially unconstrained.     |
| SR-0296        | Land on the North Side of Luxborough Lane, Chigwell.               | Chigwell | Employment  | Yes                                                            | No                                                       | No                                                                                                                     | No                                                                                                                                       | No                                                                         | No                                                                         | Yes     | Does not proceed | Site is located outside Settlement Buffer Zones. |
| SR-0366        | West Hatch High school Playing Fields and adjacent land            | Chigwell | Employment  | No                                                             | No                                                       | No                                                                                                                     | No                                                                                                                                       | No                                                                         | No                                                                         | No      | Proceed          | Site is entirely or partially unconstrained.     |
| SR-0367        | Bancroft RFC                                                       | Chigwell | Employment  | Yes                                                            | No                                                       | No                                                                                                                     | No                                                                                                                                       | No                                                                         | No                                                                         | Yes     | Does not proceed | Site is located outside Settlement Buffer Zones. |
| SR-0551        | Olympic Compound Site - Plots A.B & C Land North Of<br>Roding Lane | Chigwell | Employment  | No                                                             | No                                                       | No                                                                                                                     | No                                                                                                                                       | No                                                                         | No                                                                         | No      | Proceed          | Site is entirely or partially unconstrained.     |
| SR-0558        | Land adjacent West Hatch Academy                                   | Chigwell | Employment  | No                                                             | No                                                       | No                                                                                                                     | No                                                                                                                                       | No                                                                         | No                                                                         | No      | Proceed          | Site is entirely or partially unconstrained.     |
| SR-0560        | Chigwell Civic Amenity Site, Luxborough Lane                       | Chigwell | Employment  | No                                                             | No                                                       | No                                                                                                                     | No                                                                                                                                       | No                                                                         | No                                                                         | No      | Proceed          | Site is entirely or partially unconstrained.     |