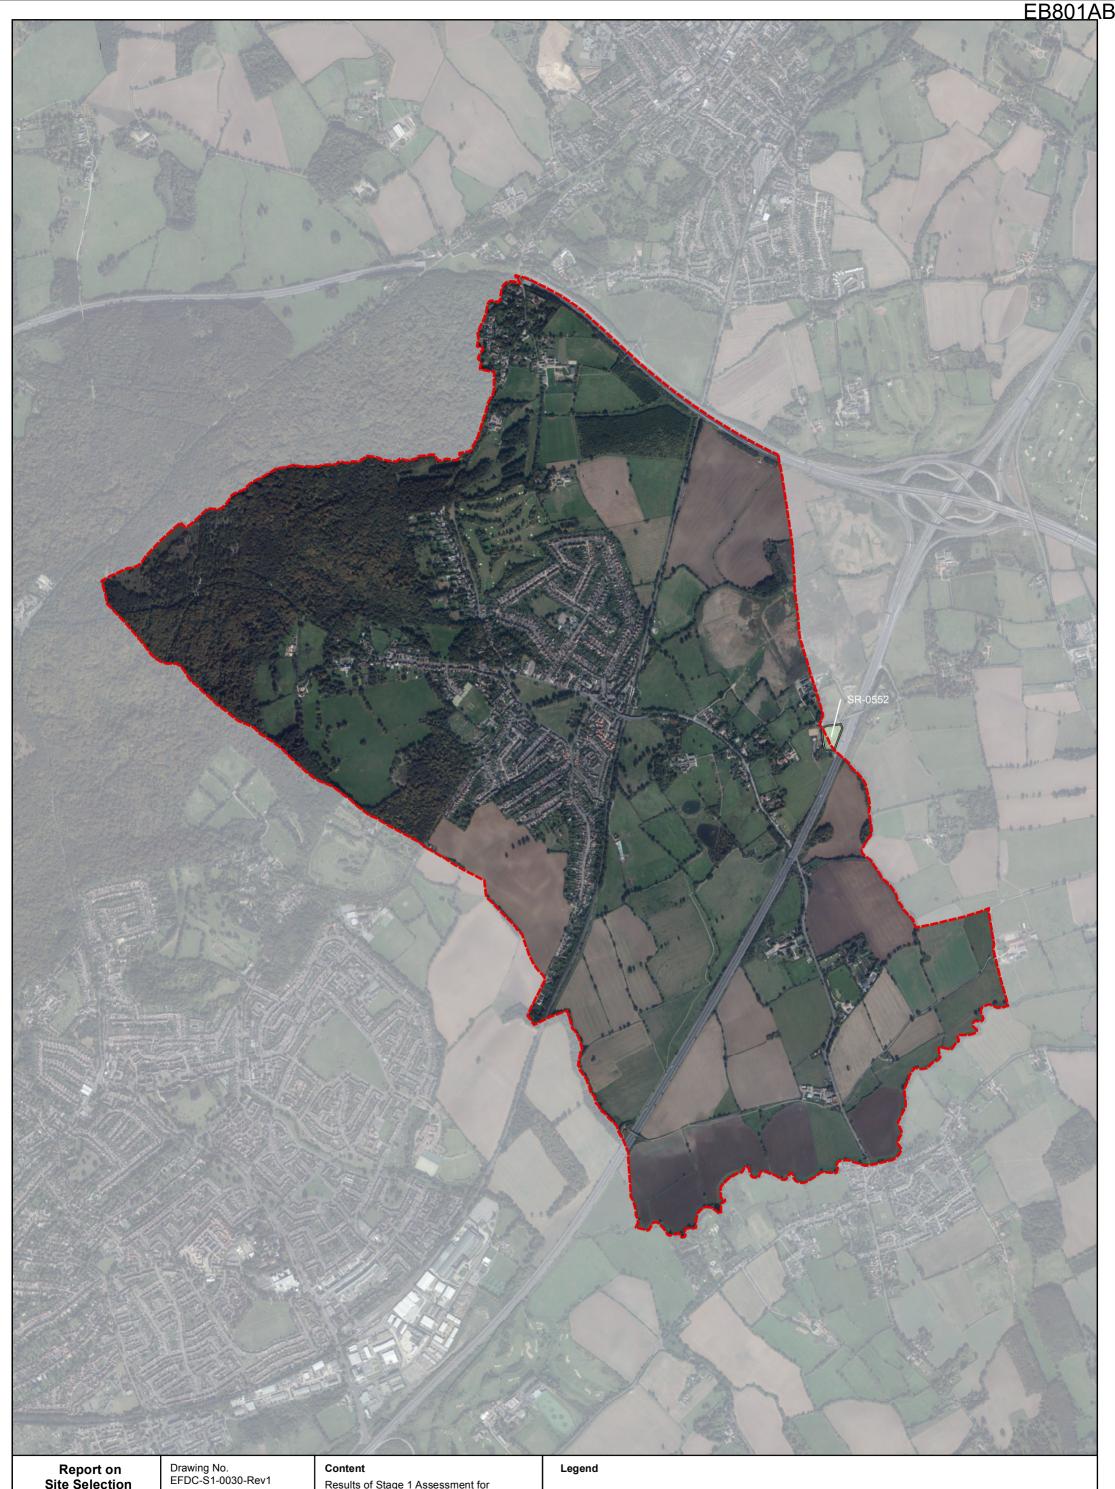

Report on
Site Selection

ARUP
Epping Forest
District Council

Date: September 2016

Scale: 1:17,500 @A3

Results of Stage 1 Assessment for Employment Sites in Theydon Bois

Source: Esri, DigitalGlobe, GeoEye, Earthstar Geographics, CNES/Airbus DS, USDA, USGS, AEX, Getmapping, Aerogrid, IGN, IGP, swisstopo and the GIS User Community.

# ARUP Appendix F.2 Results of Stage 1 Assessment for Employment Sites in Theydon Bois

| Site Reference | Site Address                                               | Parish       | Primary Use | 1. Site entirely located outside Settlement Buffer Zones | 2. Site entirely<br>constrained by Flood<br>Risk Zone 3B | internationally | 4. Site is entirely<br>constrained by County<br>owned or managed wildlife<br>site or Council owned or<br>managed Local Nature<br>Reserve | constrained by Epping |    | Overall | Site status | Justification                                |
|----------------|------------------------------------------------------------|--------------|-------------|----------------------------------------------------------|----------------------------------------------------------|-----------------|------------------------------------------------------------------------------------------------------------------------------------------|-----------------------|----|---------|-------------|----------------------------------------------|
| SR-0552        | Blunts Farm Motorway Maintenance Compound, Coopersale Lane | Theydon Bois | Employment  | No                                                       | No                                                       | No              | No                                                                                                                                       | No                    | No | No      | Proceed     | Site is entirely or partially unconstrained. |