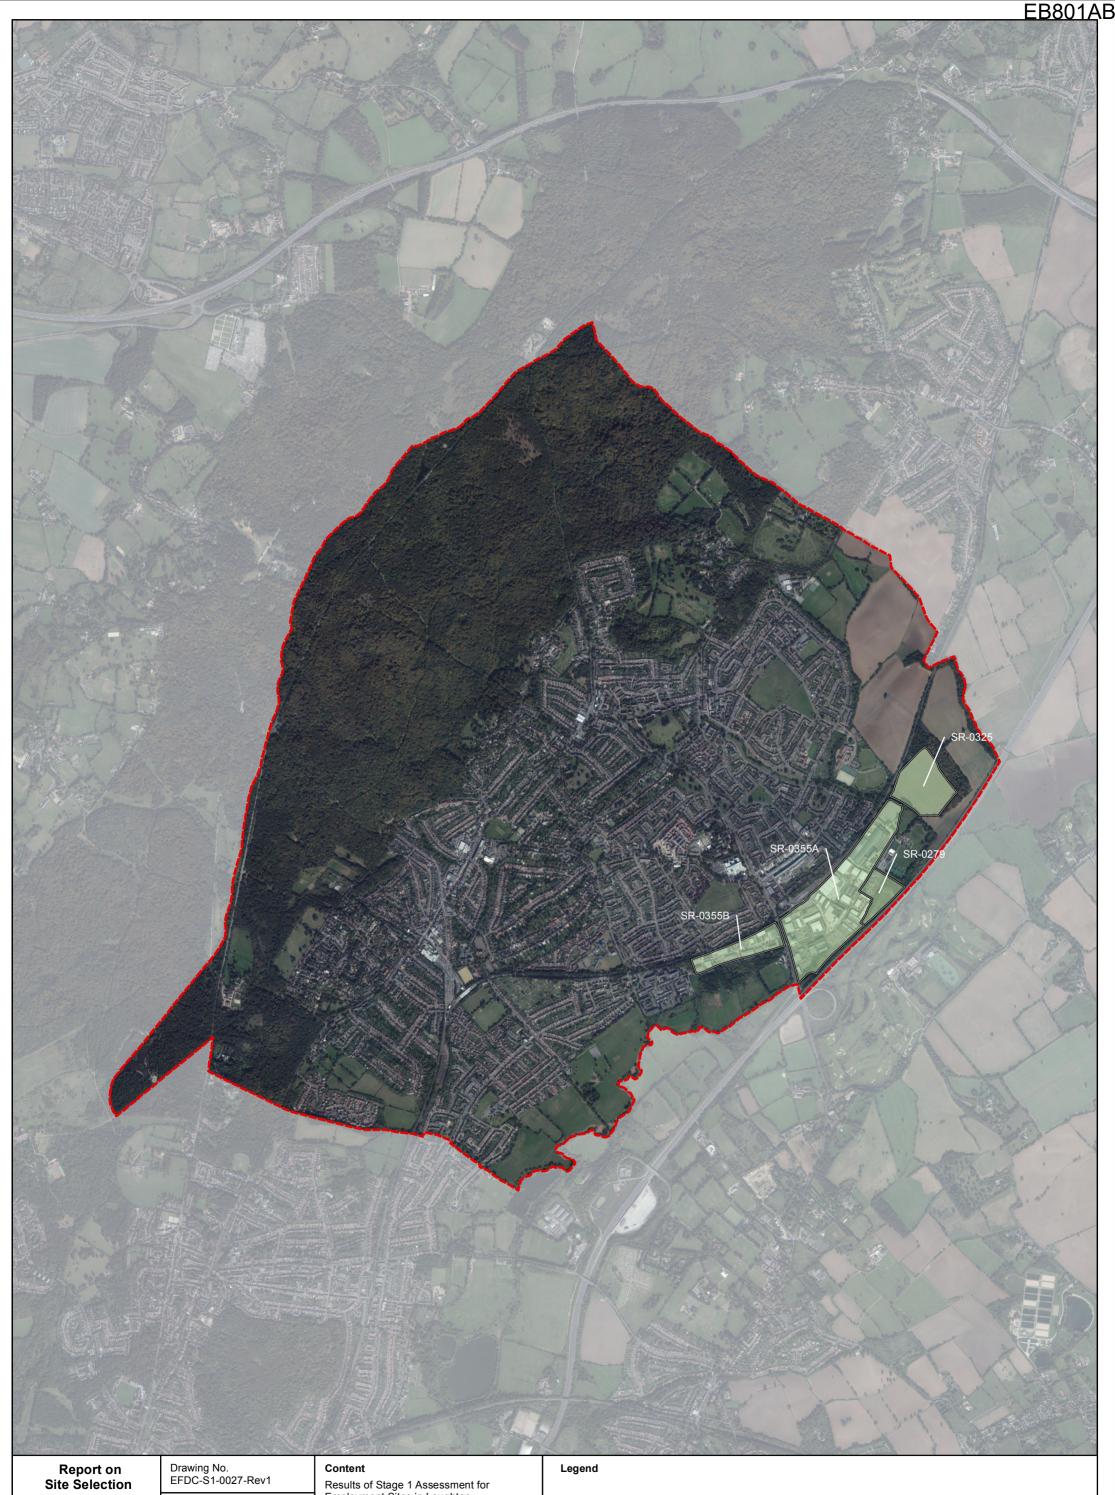

Date: September 2016

Scale: 1:22,500 @A3

Results of Stage 1 Assessment for Employment Sites in Loughton

Source: Esri, DigitalGlobe, GeoEye, Earthstar Geographics, CNES/Airbus DS, USDA, USGS, AEX, Getmapping, Aerogrid, IGN, IGP, swisstopo and the GIS User Community.

# ARUP Appendix F.2 Results of Stage 1 Assessment for Employment Sites in Loughton

| Site Reference | Site Address                                 | Parish   | Primary Use | 1. Site entirely located outside Settlement Buffer Zones | 2. Site entirely<br>constrained by Flood<br>Risk Zone 3B | 3. Sites is entirely<br>constrained by an<br>internationally<br>designated sites of<br>importance for<br>biodiversity. |    | 5. Site entirely<br>constrained by Epping<br>Forest and its Buffer<br>Land | 6. Site entirely<br>constrained by HSE<br>Consultation Zones<br>Inner Zone | Overall | Site status | Justification                                |
|----------------|----------------------------------------------|----------|-------------|----------------------------------------------------------|----------------------------------------------------------|------------------------------------------------------------------------------------------------------------------------|----|----------------------------------------------------------------------------|----------------------------------------------------------------------------|---------|-------------|----------------------------------------------|
| SR-0279        | Oakwood Hill Industrial Estate (East)        | Loughton | Employment  | No                                                       | No                                                       | No                                                                                                                     | No | No                                                                         | No                                                                         | No      | Proceed     | Site is entirely or partially unconstrained. |
| SR-0325        | Loughton, Langston Road North                | Loughton | Employment  | No                                                       | No                                                       | No                                                                                                                     | No | No                                                                         | No                                                                         | No      | Proceed     | Site is entirely or partially unconstrained. |
| SR-0355A       | Oakwood Hill/Langston Road Industrial Estate | Loughton | Employment  | No                                                       | No                                                       | No                                                                                                                     | No | No                                                                         | No                                                                         | No      | Proceed     | Site is entirely or partially unconstrained. |
| SR-0355B       | Oakwood Hill/Langston Road Industrial Estate | Loughton | Employment  | No                                                       | No                                                       | No                                                                                                                     | No | No                                                                         | No                                                                         | No      | Proceed     | Site is entirely or partially unconstrained. |