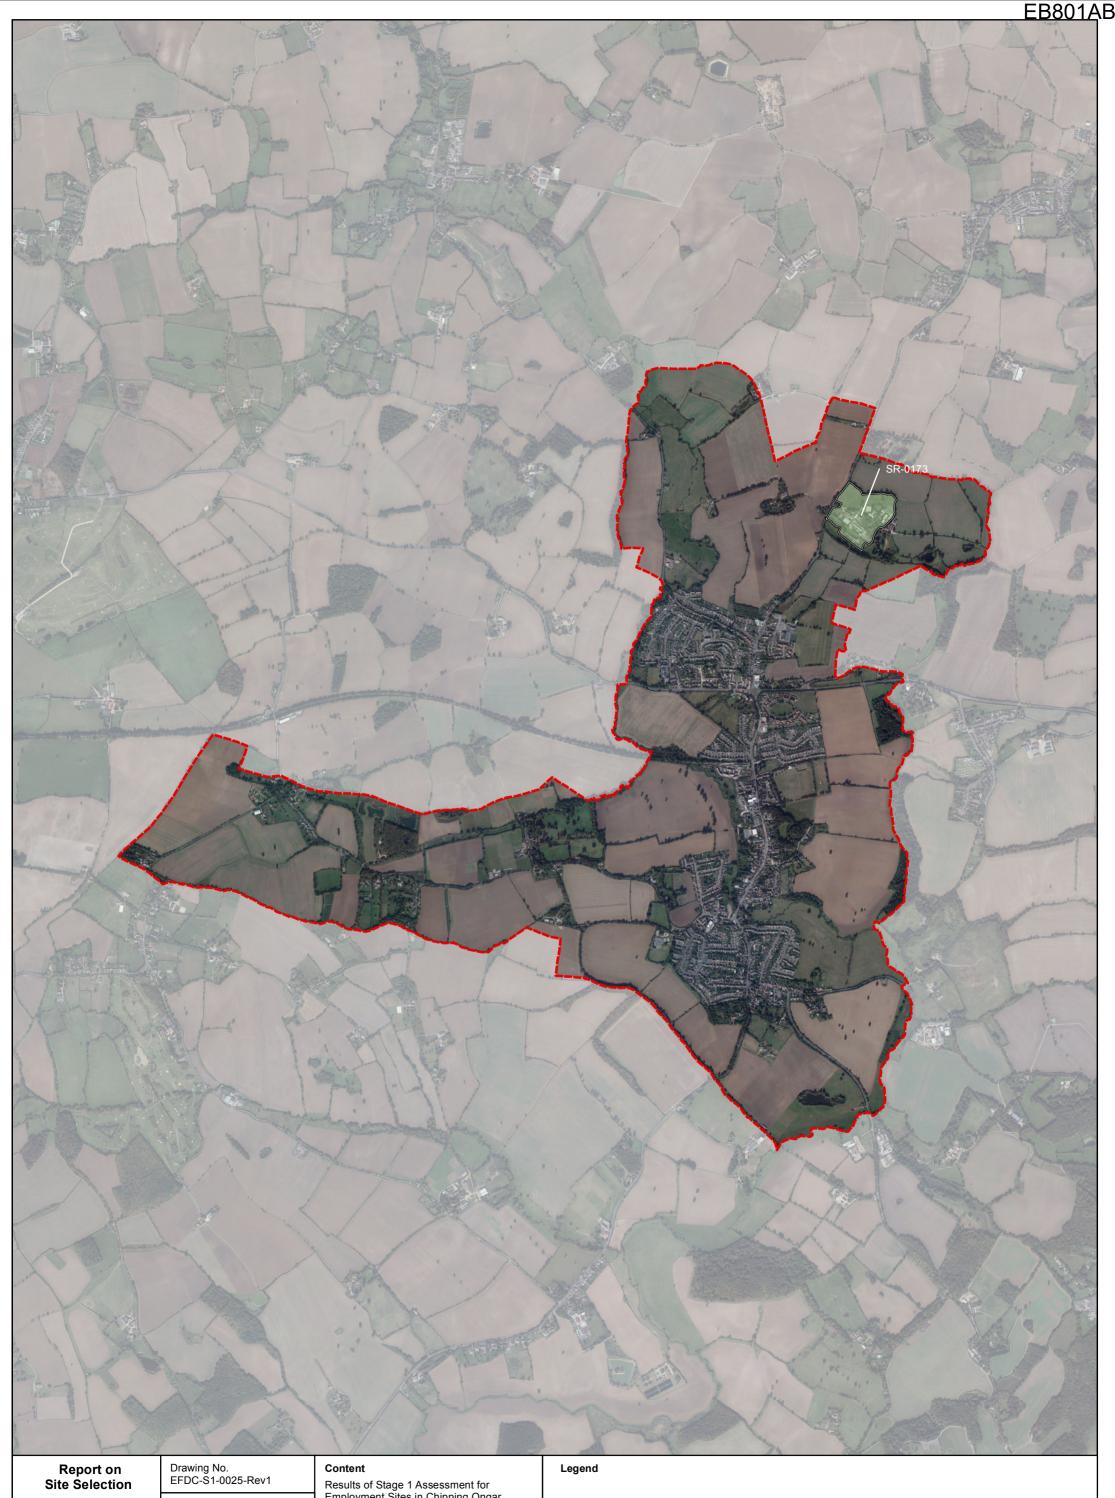

### ARUP Appendix F.2 Results of Stage 1 Assessment for Employment Sites in Chipping Ongar

| Site Reference | Site Address                                                                 | Parish         | Primary Use | 1. Site entirely located<br>outside Settlement<br>Buffer Zones | 2. Site entirely<br>constrained by Flood<br>Risk Zone 3B | internationally<br>designated sites of |    |    |    | Overall | Site status | Justification                                |
|----------------|------------------------------------------------------------------------------|----------------|-------------|----------------------------------------------------------------|----------------------------------------------------------|----------------------------------------|----|----|----|---------|-------------|----------------------------------------------|
| SR-0173        | Fyfield Research and Business Park, Fyfield Road, Chipping<br>Ongar, CM5 0GZ | Chipping Ongar | Employment  | No                                                             | No                                                       | No                                     | No | No | No | No      | Proceed     | Site is entirely or partially unconstrained. |