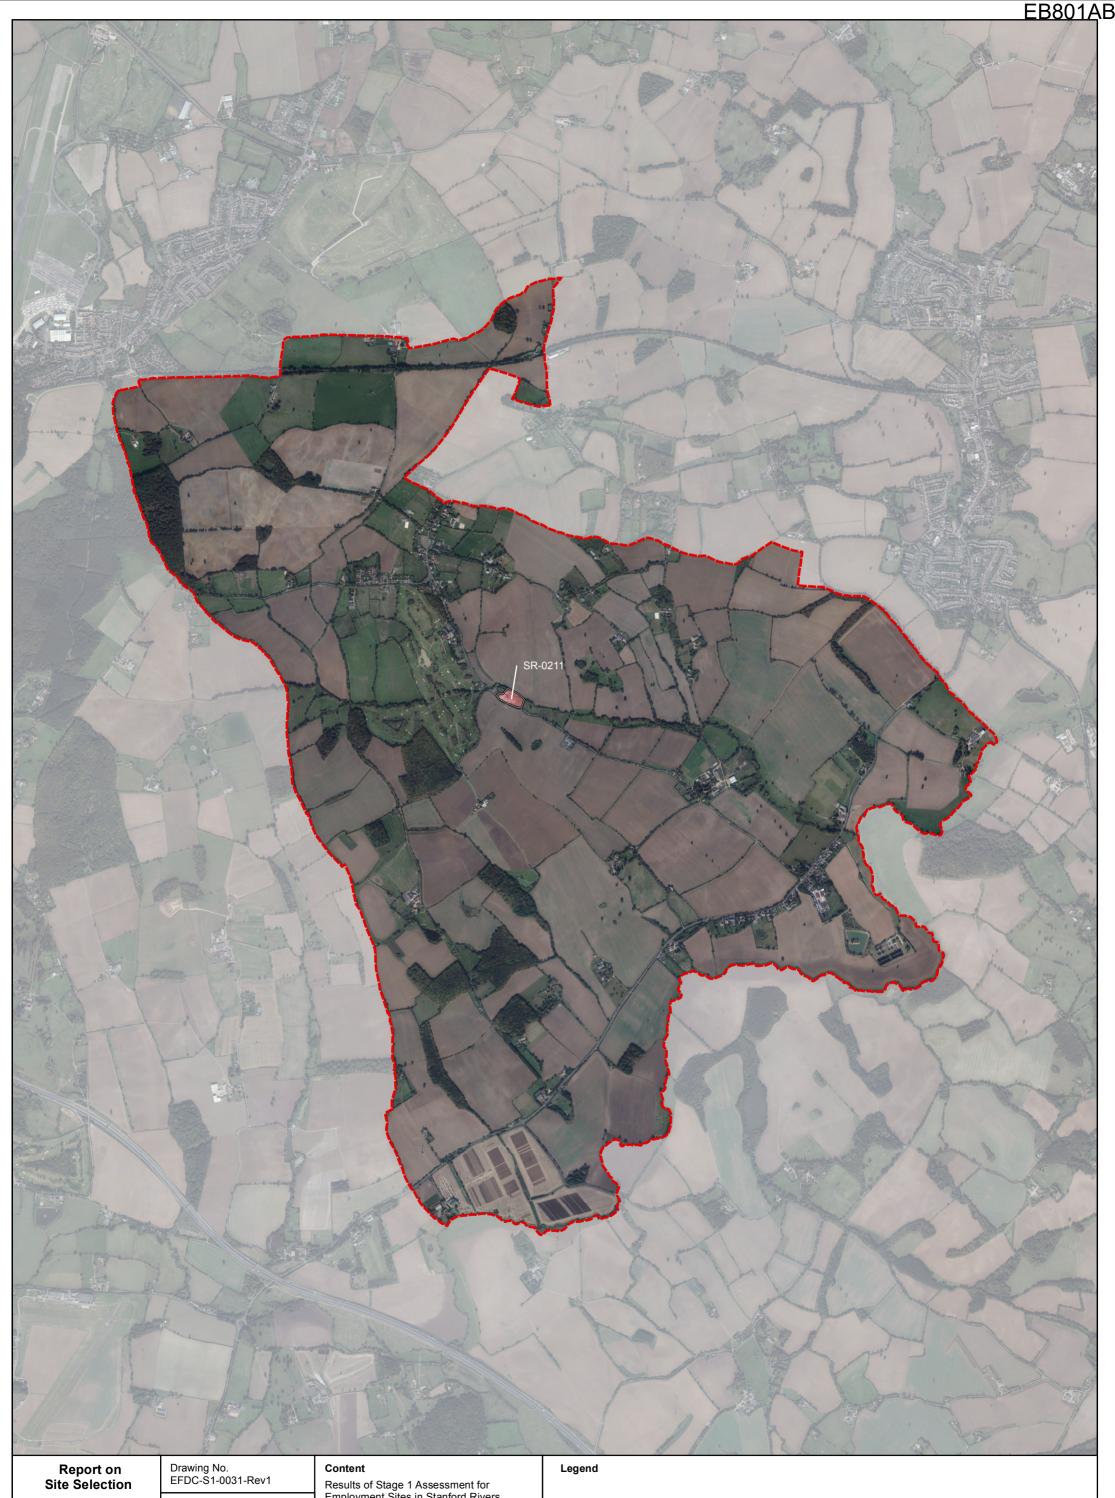

Date: September 2016

Scale: 1:25,000 @A3

Results of Stage 1 Assessment for Employment Sites in Stanford Rivers

Source: Esri, DigitalGlobe, GeoEye, Earthstar Geographics, CNES/Airbus DS, USDA, USGS, AEX, Getmapping, Aerogrid, IGN, IGP, swisstopo and the GIS User Community.

Site does not proceed to Stage 2 Parish Boundary

#### ARUP Appendix F.2 Results of Stage 1 Assessment for Employment Sites in Stanford Rivers

| Site Reference | Site Address                                              | Parish          | Primary Use | 1. Site entirely located<br>outside Settlement<br>Buffer Zones | 2. Site entirely<br>constrained by Flood<br>Risk Zone 3B | internationally<br>designated sites of | 4. Site is entirely<br>constrained by County<br>owned or managed wildlife<br>site or Council owned or<br>managed Local Nature<br>Reserve | constrained by Epping<br>Forest and its Buffer |    | Overall | Site status      | Justification                                    |
|----------------|-----------------------------------------------------------|-----------------|-------------|----------------------------------------------------------------|----------------------------------------------------------|----------------------------------------|------------------------------------------------------------------------------------------------------------------------------------------|------------------------------------------------|----|---------|------------------|--------------------------------------------------|
| SR-0211        | Stewarts Farm, School Road, Stanford Rivers, Ongar, Essex | Stanford Rivers | Employment  | Yes                                                            | No                                                       | No                                     | No                                                                                                                                       | No                                             | No | Yes     | Does not proceed | Site is located outside Settlement Buffer Zones. |