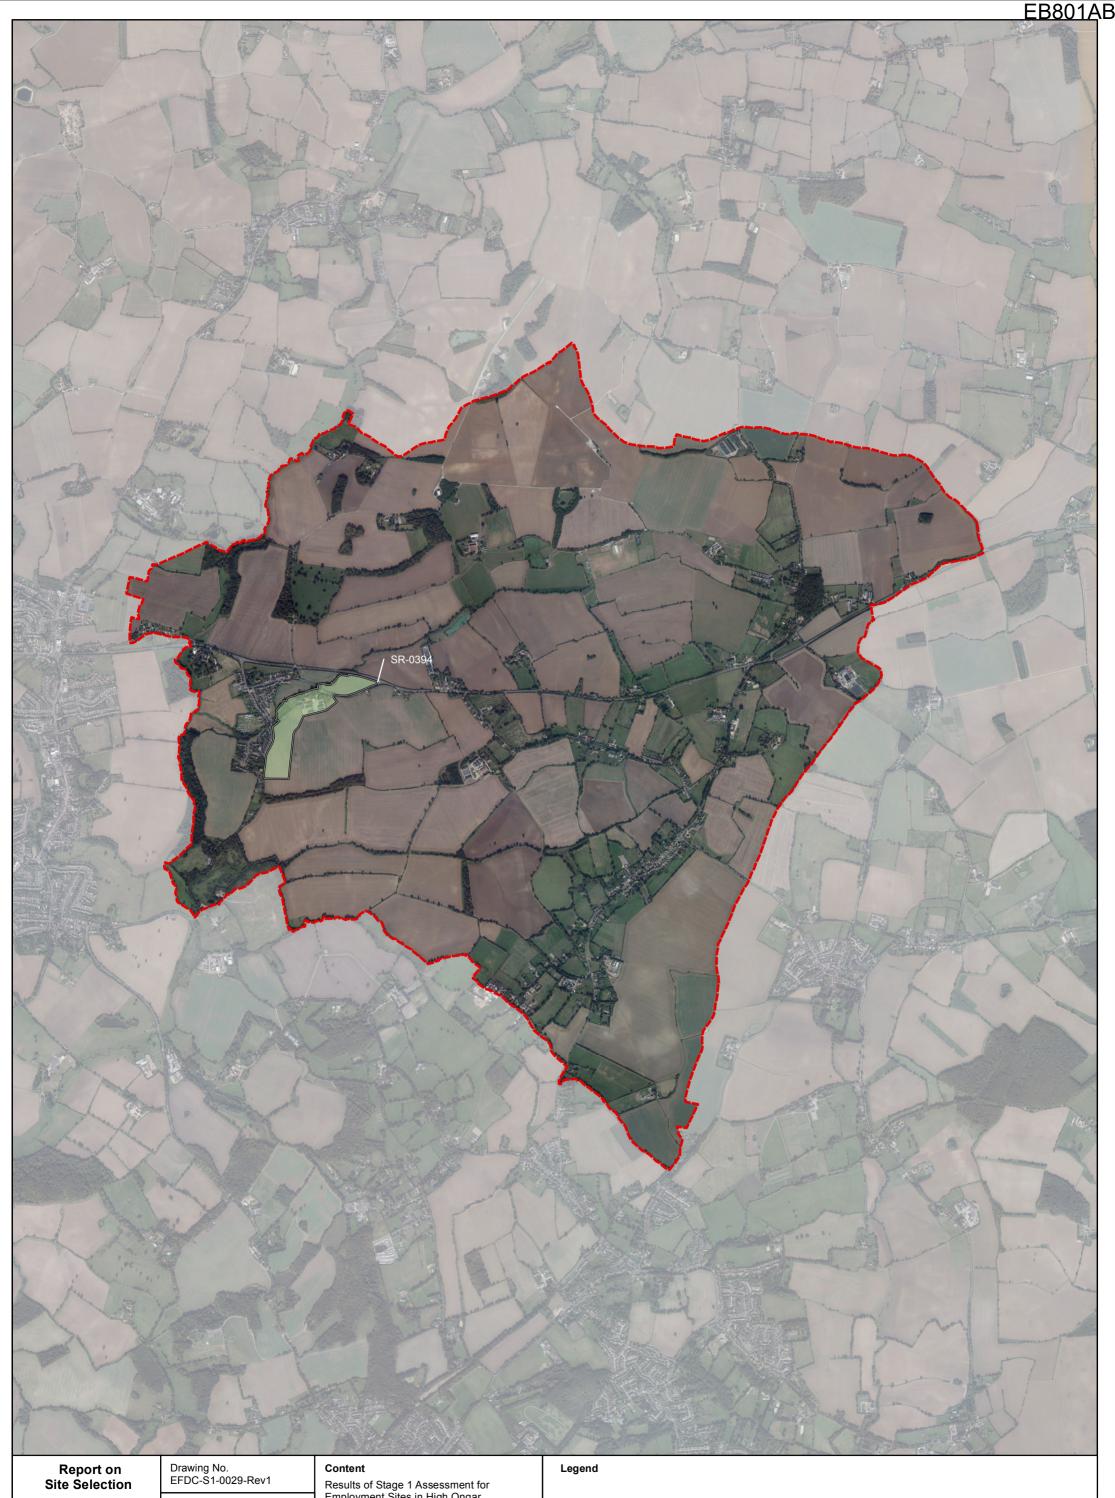

### ARUP Appendix F.2 Results of Stage 1 Assessment for Employment Sites in High Ongar

| Site Reference | Site Address                                                                 | Parish     | Primary Use | 1. Site entirely located outside Settlement Buffer Zones | 2. Site entirely<br>constrained by Flood<br>Risk Zone 3B | internationally<br>designated sites of |    |    |    | Overall | Site status | Justification                                |
|----------------|------------------------------------------------------------------------------|------------|-------------|----------------------------------------------------------|----------------------------------------------------------|----------------------------------------|----|----|----|---------|-------------|----------------------------------------------|
| SR-0394        | Land to East of High Ongar including Nash Hall Industrial Estate, High Ongar | High Ongar | Employment  | No                                                       | No                                                       | No                                     | No | No | No | No      | Proceed     | Site is entirely or partially unconstrained. |