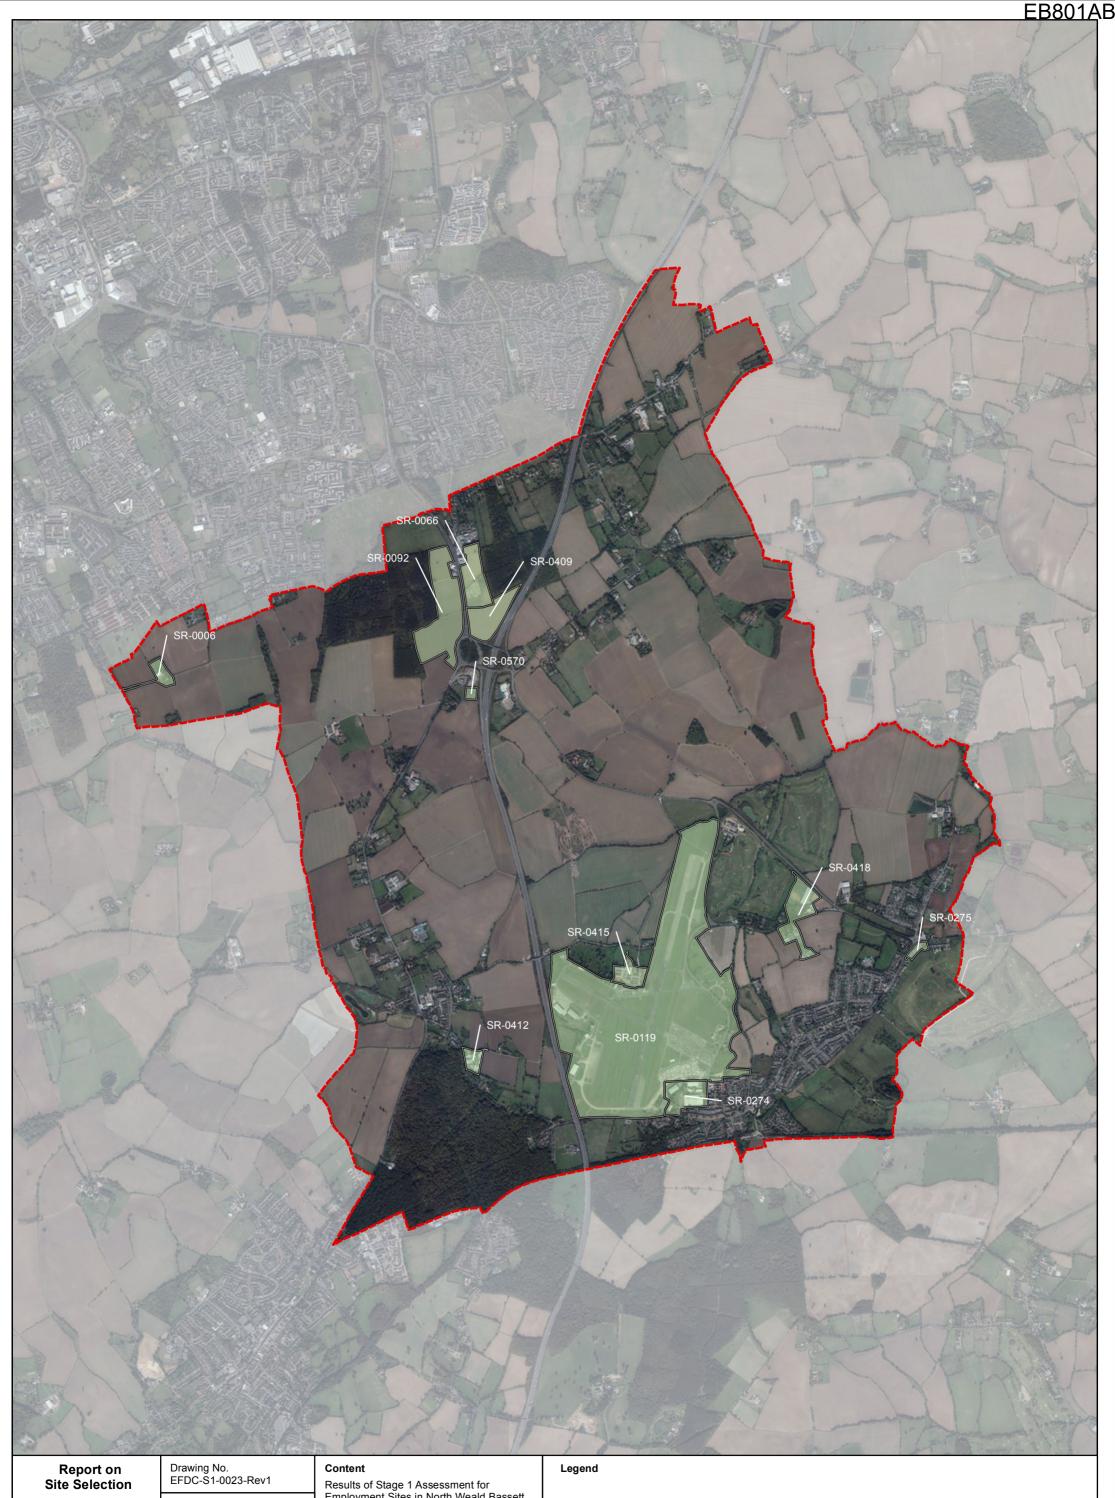

Date: September 2016

Scale: 1:27,500 @A3

Results of Stage 1 Assessment for Employment Sites in North Weald Bassett

Source: Esri, DigitalGlobe, GeoEye, Earthstar Geographics, CNES/Airbus DS, USDA, USGS, AEX, Getmapping, Aerogrid, IGN, IGP, swisstopo and the GIS User Community.

#### ARUP Appendix F.2 Results of Stage 1 Assessment for Employment Sites in North Weald Bassett

| Site Reference | Site Address                                                            | Parish              | Primary Use | 1. Site entirely located<br>outside Settlement<br>Buffer Zones | 2. Site entirely<br>constrained by Flood<br>Risk Zone 3B | 3. Sites is entirely<br>constrained by an<br>internationally<br>designated sites of<br>importance for<br>biodiversity. | 4. Site is entirely<br>constrained by County<br>owned or managed wildlife<br>site or Council owned or<br>managed Local Nature<br>Reserve | 5. Site entirely<br>constrained by Epping<br>Forest and its Buffer<br>Land | 6. Site entirely<br>constrained by HSE<br>Consultation Zones<br>Inner Zone | Overall | Site status | Justification                                |
|----------------|-------------------------------------------------------------------------|---------------------|-------------|----------------------------------------------------------------|----------------------------------------------------------|------------------------------------------------------------------------------------------------------------------------|------------------------------------------------------------------------------------------------------------------------------------------|----------------------------------------------------------------------------|----------------------------------------------------------------------------|---------|-------------|----------------------------------------------|
| SR-0006        | Dorrington Farm, Rye Hill Road, Harlow, Essex, CM18 7JF                 | North Weald Bassett | Employment  | No                                                             | No                                                       | No                                                                                                                     | No                                                                                                                                       | No                                                                         | No                                                                         | No      | Proceed     | Site is entirely or partially unconstrained. |
| SR-0066        | Harlow Park Nursery, London Road, North Weald Bassett                   | North Weald Bassett | Employment  | No                                                             | No                                                       | No                                                                                                                     | No                                                                                                                                       | No                                                                         | No                                                                         | No      | Proceed     | Site is entirely or partially unconstrained. |
| SR-0092        | Latton Park, London Road, Harlow                                        | North Weald Bassett | Employment  | No                                                             | No                                                       | No                                                                                                                     | No                                                                                                                                       | No                                                                         | No                                                                         | No      | Proceed     | Site is entirely or partially unconstrained. |
| SR-0119        | North Weald Airfield, Merlin Way, North Weald Essex,<br>CM16 6AA        | North Weald Bassett | Employment  | No                                                             | No                                                       | No                                                                                                                     | No                                                                                                                                       | No                                                                         | No                                                                         | No      | Proceed     | Site is entirely or partially unconstrained. |
| SR-0274        | Hurricane Way Industrial Estate, North Weald Bassett                    | North Weald Bassett | Employment  | No                                                             | No                                                       | No                                                                                                                     | No                                                                                                                                       | No                                                                         | No                                                                         | No      | Proceed     | Site is entirely or partially unconstrained. |
| SR-0275        | High Road, North Weald, Industrial Estate, CM16 6EG                     | North Weald Bassett | Employment  | No                                                             | No                                                       | No                                                                                                                     | No                                                                                                                                       | No                                                                         | No                                                                         | No      | Proceed     | Site is entirely or partially unconstrained. |
| SR-0409        | Land at J7 of M11                                                       | North Weald Bassett | Employment  | No                                                             | No                                                       | No                                                                                                                     | No                                                                                                                                       | No                                                                         | No                                                                         | No      | Proceed     | Site is entirely or partially unconstrained. |
| SR-0412        | Woodside Business Estate, Thornwood                                     | North Weald Bassett | Employment  | No                                                             | No                                                       | No                                                                                                                     | No                                                                                                                                       | No                                                                         | No                                                                         | No      | Proceed     | Site is entirely or partially unconstrained. |
| SR-0415        | Weald Hall Farm Industrial Estate                                       | North Weald Bassett | Employment  | No                                                             | No                                                       | No                                                                                                                     | No                                                                                                                                       | No                                                                         | No                                                                         | No      | Proceed     | Site is entirely or partially unconstrained. |
| SR-0418        | Chase Farm and Redricks Nursery and North Weald Nursery                 | North Weald Bassett | Employment  | No                                                             | No                                                       | No                                                                                                                     | No                                                                                                                                       | No                                                                         | No                                                                         | No      | Proceed     | Site is entirely or partially unconstrained. |
| SR-0570        | Land adjoining Unit 1, Horseshoe Farm, London road,<br>Harlow, CM17 9LH | North Weald Bassett | Employment  | No                                                             | No                                                       | No                                                                                                                     | No                                                                                                                                       | No                                                                         | No                                                                         | No      | Proceed     | Site is entirely or partially unconstrained. |