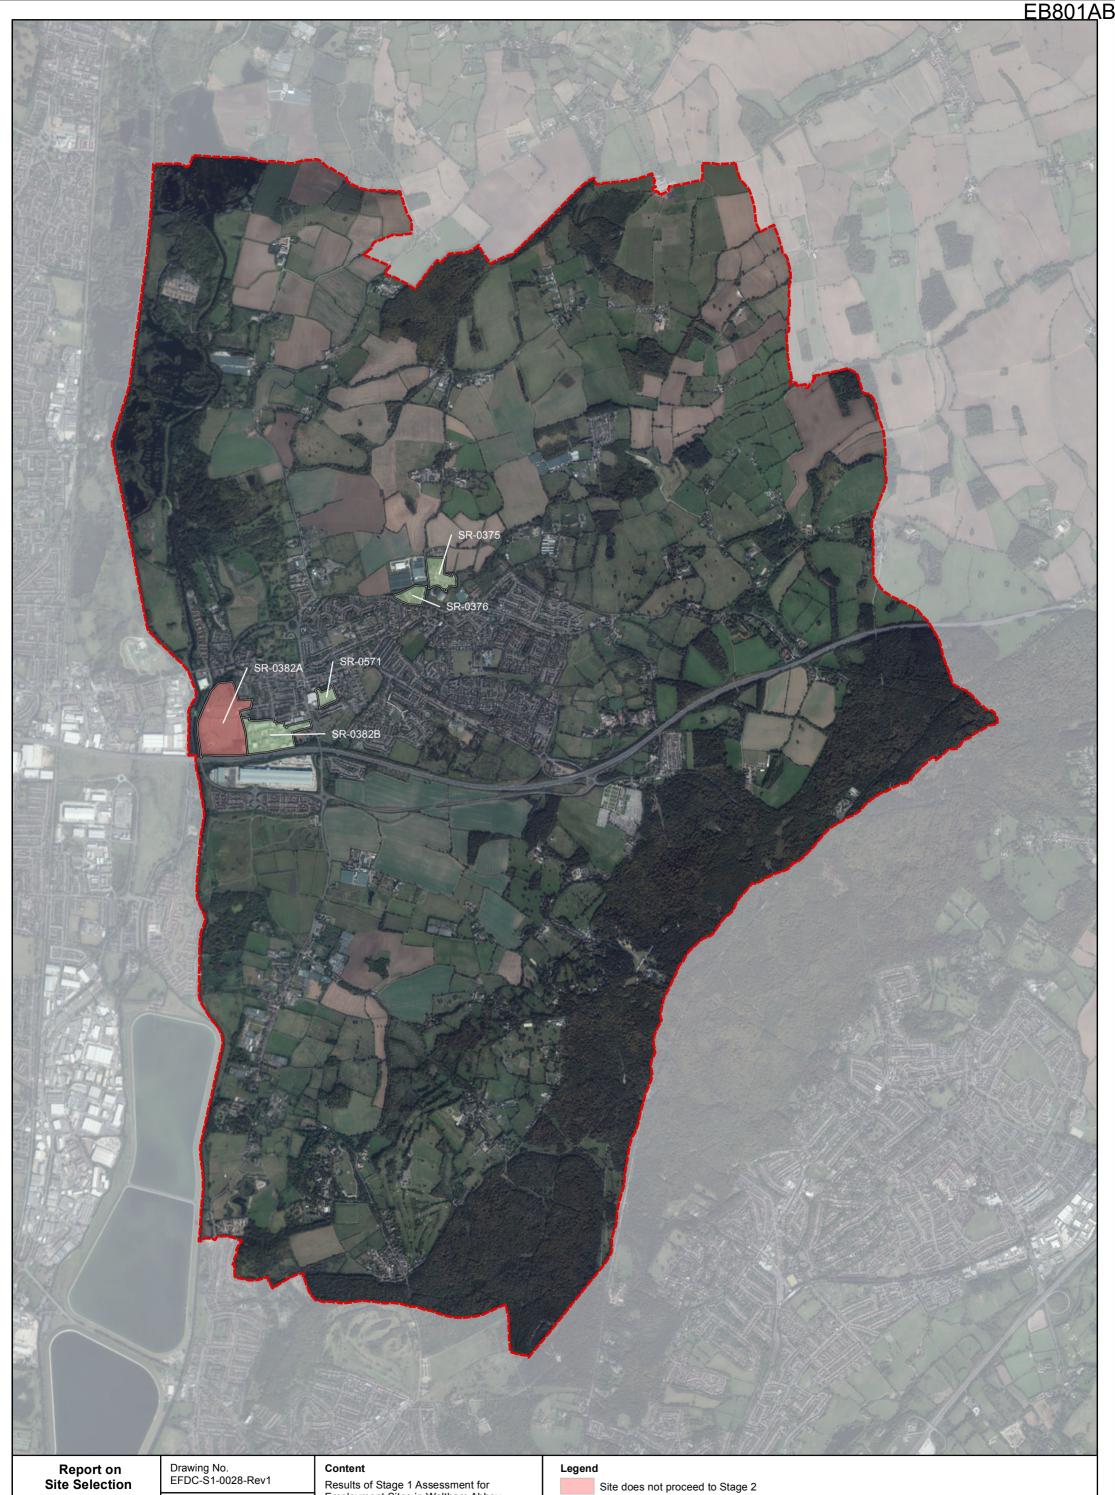

Date: September 2016

Scale: 1:30,000 @A3

Results of Stage 1 Assessment for Employment Sites in Waltham Abbey

Source: Esri, DigitalGlobe, GeoEye, Earthstar Geographics, CNES/Airbus DS, USDA, USGS, AEX, Getmapping, Aerogrid, IGN, IGP, swisstopo and the GIS User Community.

# ARUP Appendix F.2 Results of Stage 1 Assessment for Employment Sites in Waltham Abbey

| Site Reference | Site Address                                          | Parish        | Primary Use | 1. Site entirely located<br>outside Settlement<br>Buffer Zones | 2. Site entirely<br>constrained by Flood<br>Risk Zone 3B | •  | 4. Site is entirely<br>constrained by County<br>owned or managed wildlife<br>site or Council owned or<br>managed Local Nature<br>Reserve |    | 6. Site entirely<br>constrained by HSE<br>Consultation Zones<br>Inner Zone | Overall | Site status      | Justification                                    |
|----------------|-------------------------------------------------------|---------------|-------------|----------------------------------------------------------------|----------------------------------------------------------|----|------------------------------------------------------------------------------------------------------------------------------------------|----|----------------------------------------------------------------------------|---------|------------------|--------------------------------------------------|
| SR-0375        | Galley Hill Road Industrial Estate                    | Waltham Abbey | Employment  | No                                                             | No                                                       | No | No                                                                                                                                       | No | No                                                                         | No      | Proceed          | Site is entirely or partially unconstrained.     |
| SR-0376        | Abbeyview Nursery, Parklands                          | Waltham Abbey | Employment  | No                                                             | No                                                       | No | No                                                                                                                                       | No | No                                                                         | No      | Proceed          | Site is entirely or partially unconstrained.     |
| SR-0382A       | Town Mead Sports Complex                              | Waltham Abbey | Employment  | Yes                                                            | No                                                       | No | No                                                                                                                                       | No | No                                                                         | Yes     | Does not proceed | Site is located outside Settlement Buffer Zones. |
| SR-0382B       | Town Mead Sports Complex                              | Waltham Abbey | Employment  | No                                                             | No                                                       | No | No                                                                                                                                       | No | No                                                                         | No      | Proceed          | Site is entirely or partially unconstrained.     |
| SR-0571        | Tesco Stores Limited, Denney Avenue, Sewardstone Road | Waltham Abbey | Employment  | No                                                             | No                                                       | No | No                                                                                                                                       | No | No                                                                         | No      | Proceed          | Site is entirely or partially unconstrained.     |