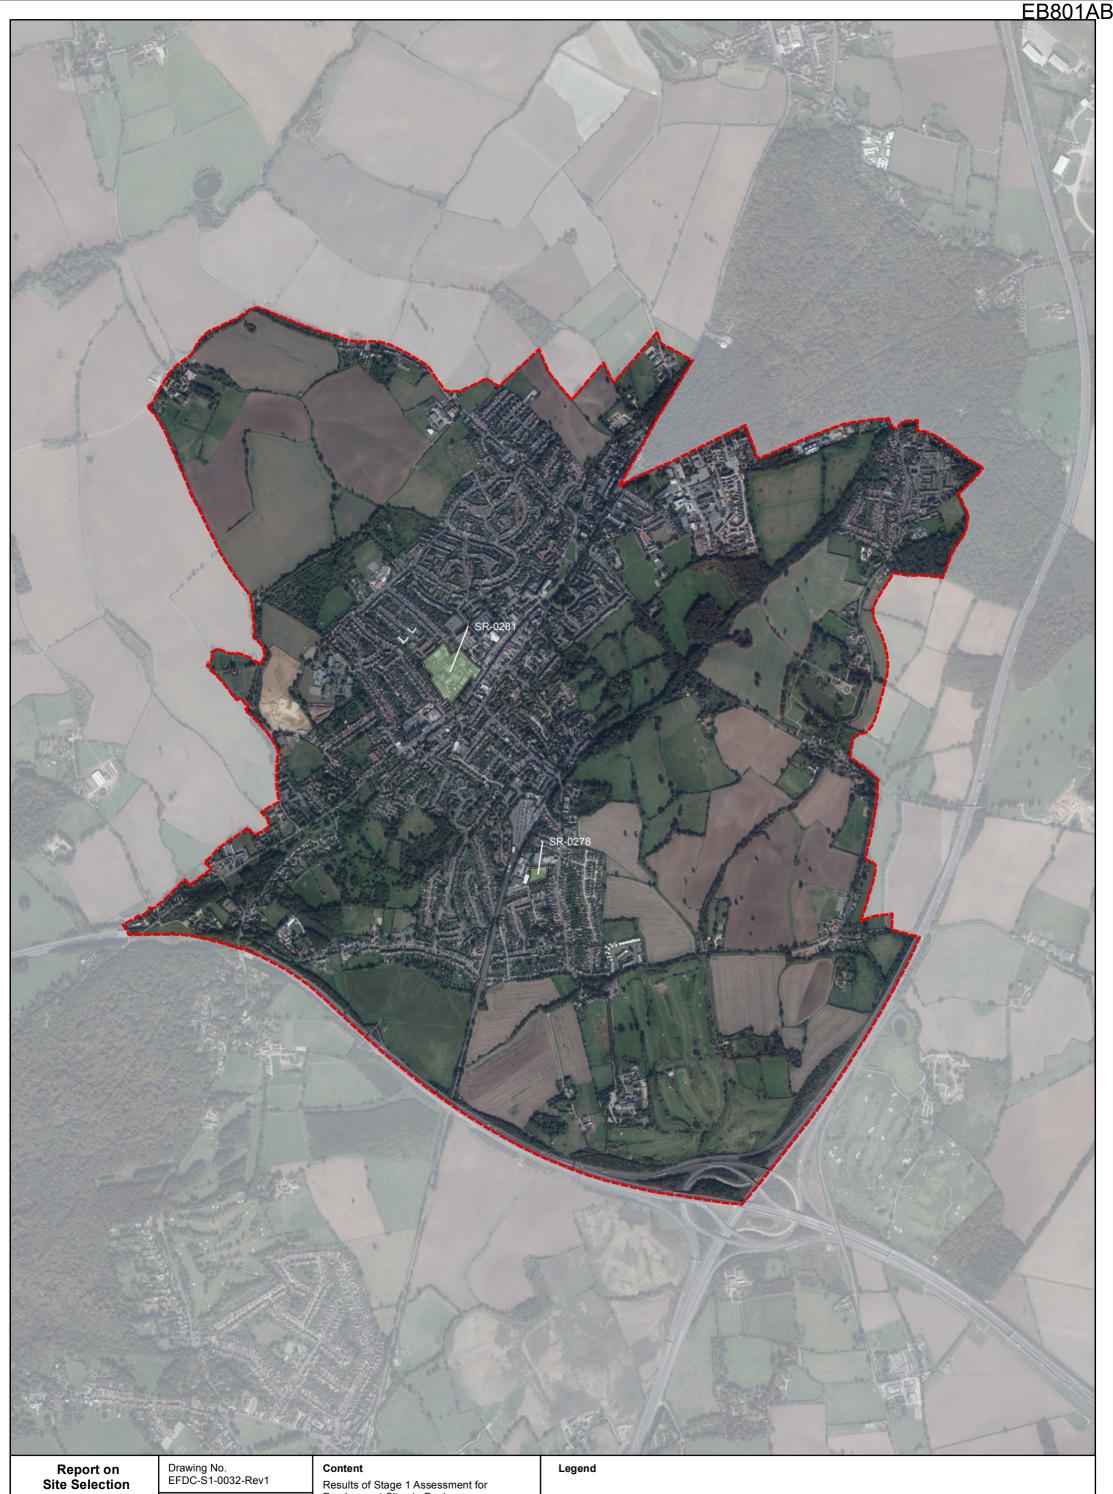

# ARUP Appendix B1.3 Results of Stage 1 Assessment for Employment Sites in Epping

| Site Reference | Site Address                           | Parish |            | 1. Site entirely located outside Settlement Buffer Zones | 2. Site entirely<br>constrained by Flood Risk<br>Zone 3B |    | 4. Site is entirely constrained by County owned or managed wildlife site or Council owned or managed Local Nature Reserve |    |    | Overall | Site status | Justification                                |
|----------------|----------------------------------------|--------|------------|----------------------------------------------------------|----------------------------------------------------------|----|---------------------------------------------------------------------------------------------------------------------------|----|----|---------|-------------|----------------------------------------------|
| SR-0278        | Bower Hill Industrial Estate           | Epping | Employment | No                                                       | No                                                       | No | No                                                                                                                        | No | No | No      | Proceed     | Site is entirely or partially unconstrained. |
| SR-0281        | St Johns Road Area, Epping Town Centre | Epping | Employment | No                                                       | No                                                       | No | No                                                                                                                        | No | No | No      | Proceed     | Site is entirely or partially unconstrained. |