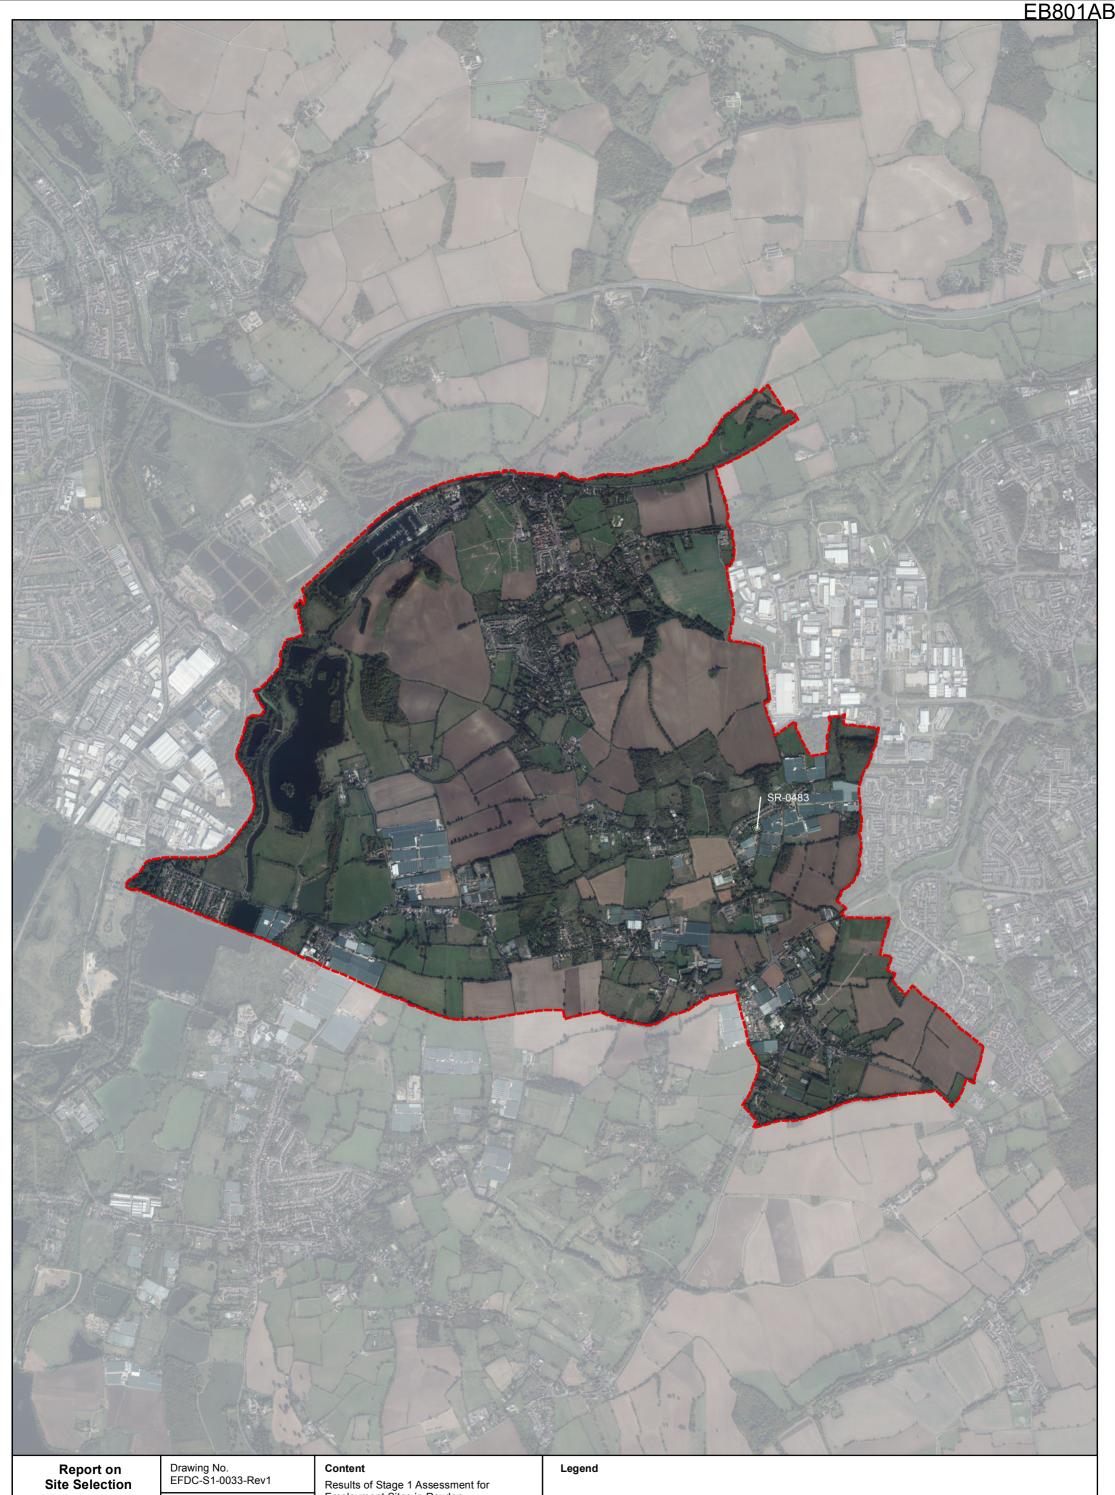

Date: September 2016

Scale: 1:22,500 @A3

Results of Stage 1 Assessment for Employment Sites in Roydon

Source: Esri, DigitalGlobe, GeoEye, Earthstar Geographics, CNES/Airbus DS, USDA, USGS, AEX, Getmapping, Aerogrid, IGN, IGP, swisstopo and the GIS User Community.

### ARUP Appendix F.2 Results of Stage 1 Assessment for Employment Sites in Roydon

| Site Reference | Site Address                                        | Parish | Primary Use | 1. Site entirely located<br>outside Settlement<br>Buffer Zones | 2. Site entirely<br>constrained by Flood<br>Risk Zone 3B | internationally<br>designated sites of | 4. Site is entirely<br>constrained by County<br>owned or managed wildlife<br>site or Council owned or<br>managed Local Nature<br>Reserve |    | •  | Overall | Site status | Justification                                |
|----------------|-----------------------------------------------------|--------|-------------|----------------------------------------------------------------|----------------------------------------------------------|----------------------------------------|------------------------------------------------------------------------------------------------------------------------------------------|----|----|---------|-------------|----------------------------------------------|
| SR-0483        | Southfield Nursery, Old House Lane, Roydon, CM195DH | Roydon | Employment  | No                                                             | No                                                       | No                                     | No                                                                                                                                       | No | No | No      | Proceed     | Site is entirely or partially unconstrained. |