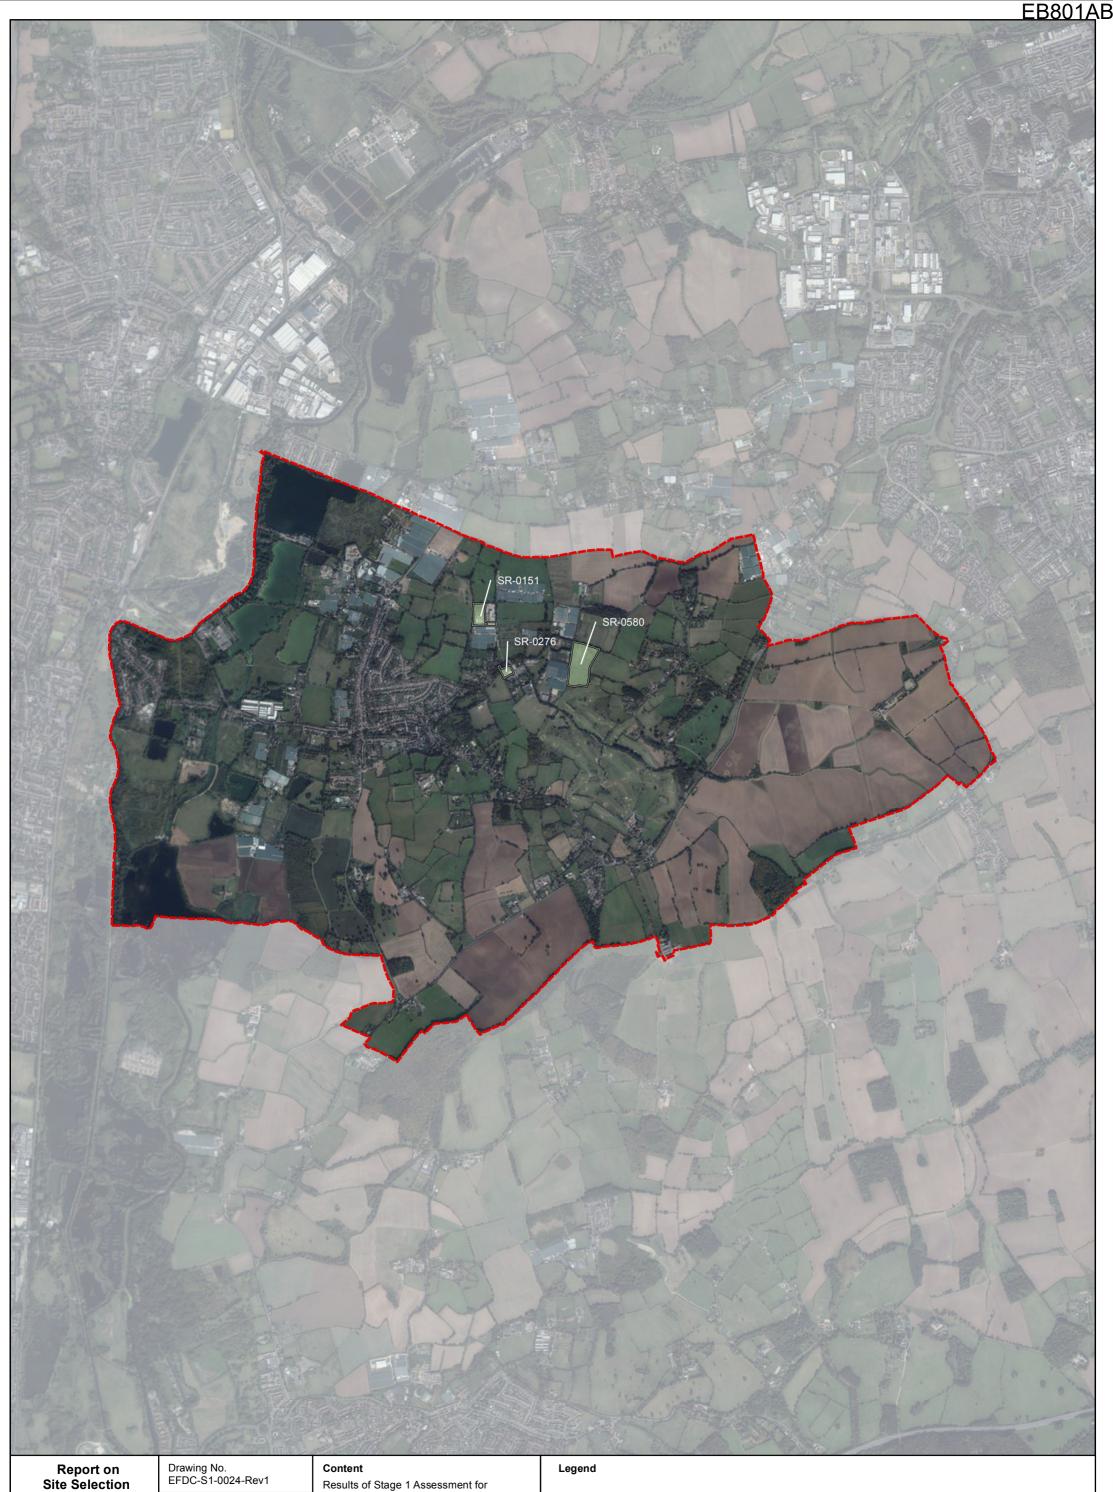

Report on Site Selection ARUP Epping Forest
District Council

Date: September 2016

Scale: 1:27,500 @A3

Results of Stage 1 Assessment for Employment Sites in Nazeing

Source: Esri, DigitalGlobe, GeoEye, Earthstar Geographics, CNES/Airbus DS, USDA, USGS, AEX, Getmapping, Aerogrid, IGN, IGP, swisstopo and the GIS User Community.

# ARUP Appendix F.2 Results of Stage 1 Assessment for Employment Sites in Nazeing

| Site Reference | Site Address                                                       | Parish  | Primary Use | 1. Site entirely located<br>outside Settlement<br>Buffer Zones | 2. Site entirely<br>constrained by Flood<br>Risk Zone 3B |    | 4. Site is entirely<br>constrained by County<br>owned or managed wildlife<br>site or Council owned or<br>managed Local Nature<br>Reserve |    | 6. Site entirely<br>constrained by HSE<br>Consultation Zones<br>Inner Zone | Overall | Site status | Justification                                |
|----------------|--------------------------------------------------------------------|---------|-------------|----------------------------------------------------------------|----------------------------------------------------------|----|------------------------------------------------------------------------------------------------------------------------------------------|----|----------------------------------------------------------------------------|---------|-------------|----------------------------------------------|
| SR-0151        | Land at Birchwood Industrial Estate, Hoe Lane, Nazeing,<br>EN9 2RJ | Nazeing | Employment  | No                                                             | No                                                       | No | No                                                                                                                                       | No | No                                                                         | No      | Proceed     | Site is entirely or partially unconstrained. |
| SR-0276        | Birchwood Industrial Estate, Hoe Lane, Nazeing                     | Nazeing | Employment  | No                                                             | No                                                       | No | No                                                                                                                                       | No | No                                                                         | No      | Proceed     | Site is entirely or partially unconstrained. |
| SR-0580        | 42 Land at Hoe Lane, Nazeing, EN9 2RG                              | Nazeing | Employment  | No                                                             | No                                                       | No | No                                                                                                                                       | No | No                                                                         | No      | Proceed     | Site is entirely or partially unconstrained. |