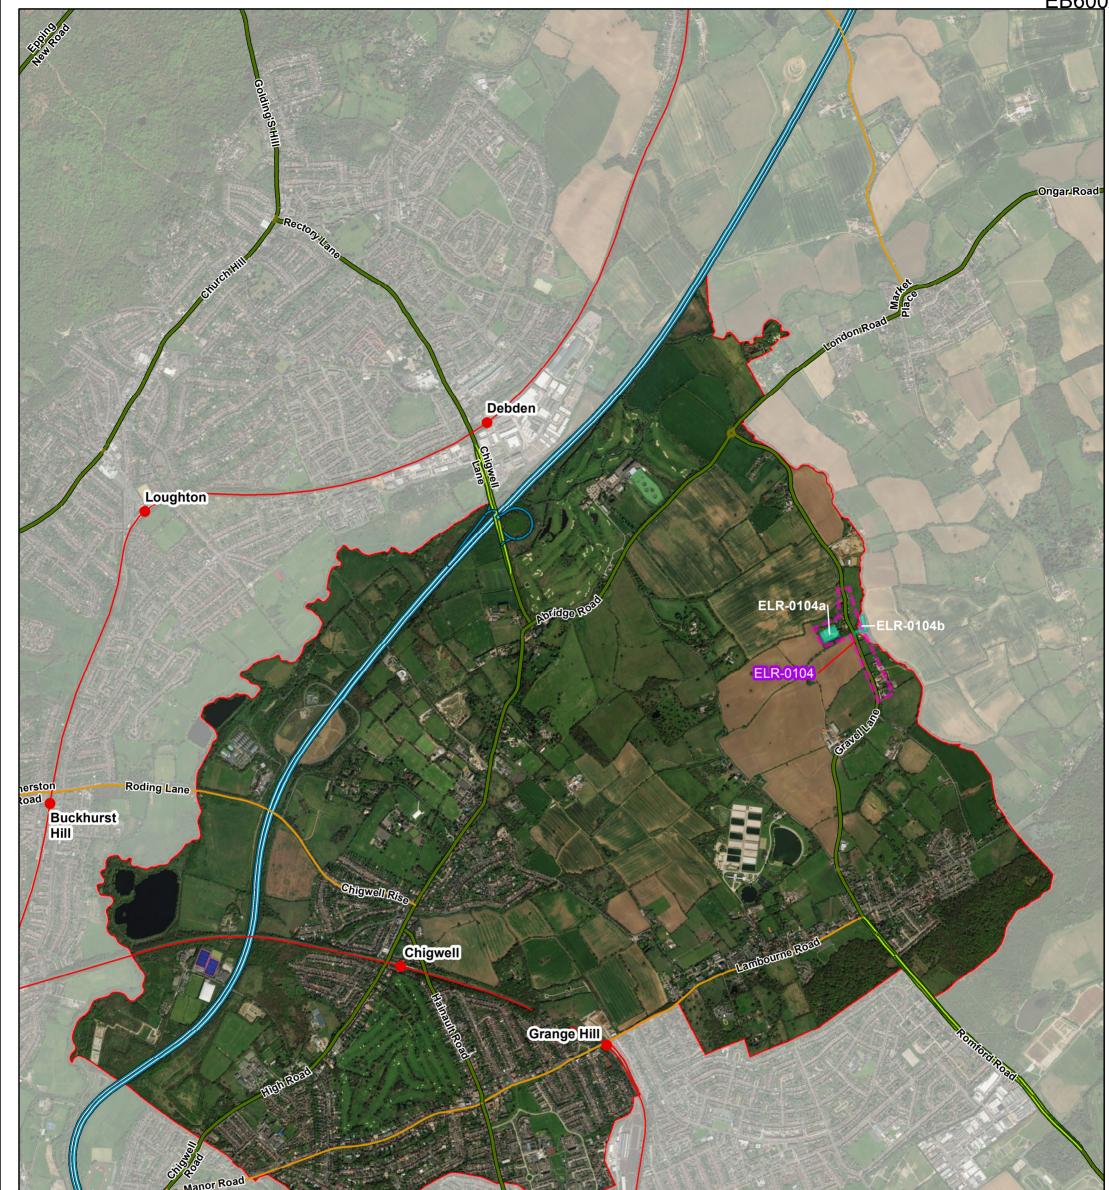

## EB600A

|                                      | Marson               | FencepieceRoad                                                                                                                                                                                               |                                                        |
|--------------------------------------|----------------------|--------------------------------------------------------------------------------------------------------------------------------------------------------------------------------------------------------------|--------------------------------------------------------|
| Employment Land<br>Supply Assessment | Drawing No.<br>Map 2 | Content<br>Site boundary amendments made after site visits in<br>Chigwell                                                                                                                                    | Legend Former employment site boundary Parish Boundary |
| ARUP                                 | Date: December 2017  | Source: Esri, DigitalGlobe, GeoEye, Earthstar Geographics, CNES/Airbus DS, USDA,                                                                                                                             | Revised employment site boundary                       |
| Epping Forest<br>District Council    | Scale: 1:21,500 @A3  | USGS, AEX, Getmapping, Aerogrid, IGN, IGP, swisstopo and the GIS User Community.<br>Contains Ordnance Survey & Royal Mail Data<br>© Crown Copyright & Database Right 2016<br>EFDC Licence No: 100018534 2016 |                                                        |