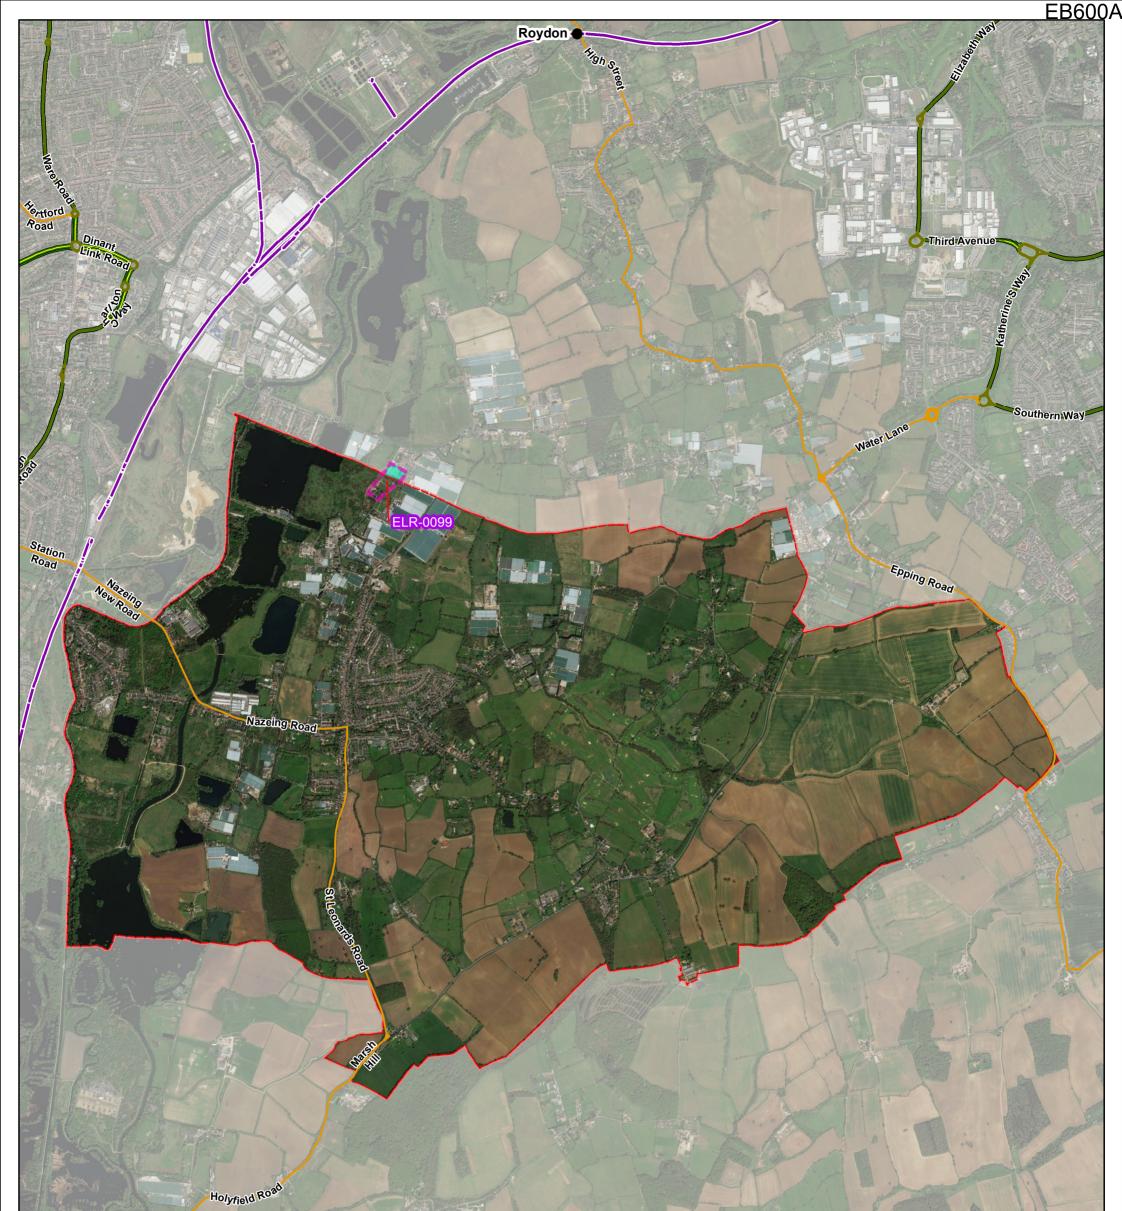

|                                      | Crooken              |                                                                                                                                                                                                              |                                                                                                        |
|--------------------------------------|----------------------|--------------------------------------------------------------------------------------------------------------------------------------------------------------------------------------------------------------|--------------------------------------------------------------------------------------------------------|
| Employment Land<br>Supply Assessment | Drawing No.<br>Map 2 | Content<br>Site boundary amendments made after site visits in<br>Nazeing                                                                                                                                     | Legend                                                                                                 |
| ARUP                                 | Date: December 2017  | Source: Esri, DigitalGlobe, GeoEye, Earthstar Geographics, CNES/Airbus DS, USDA, USCS, AEX, Getmapping, Aerogrid, IGN, IGP, swisstopo and the GIS User Community.                                            | Former employment site boundary       Parish Boundary         Revised employment site boundary       N |
| Epping Forest<br>District Council    | Scale: 1:24,500 @A3  | USGS, AEX, Getmapping, Aerogrid, IGN, IGP, swisstopo and the GIS User Community.<br>Contains Ordnance Survey & Royal Mail Data<br>© Crown Copyright & Database Right 2016<br>EFDC Licence No: 100018534 2016 |                                                                                                        |