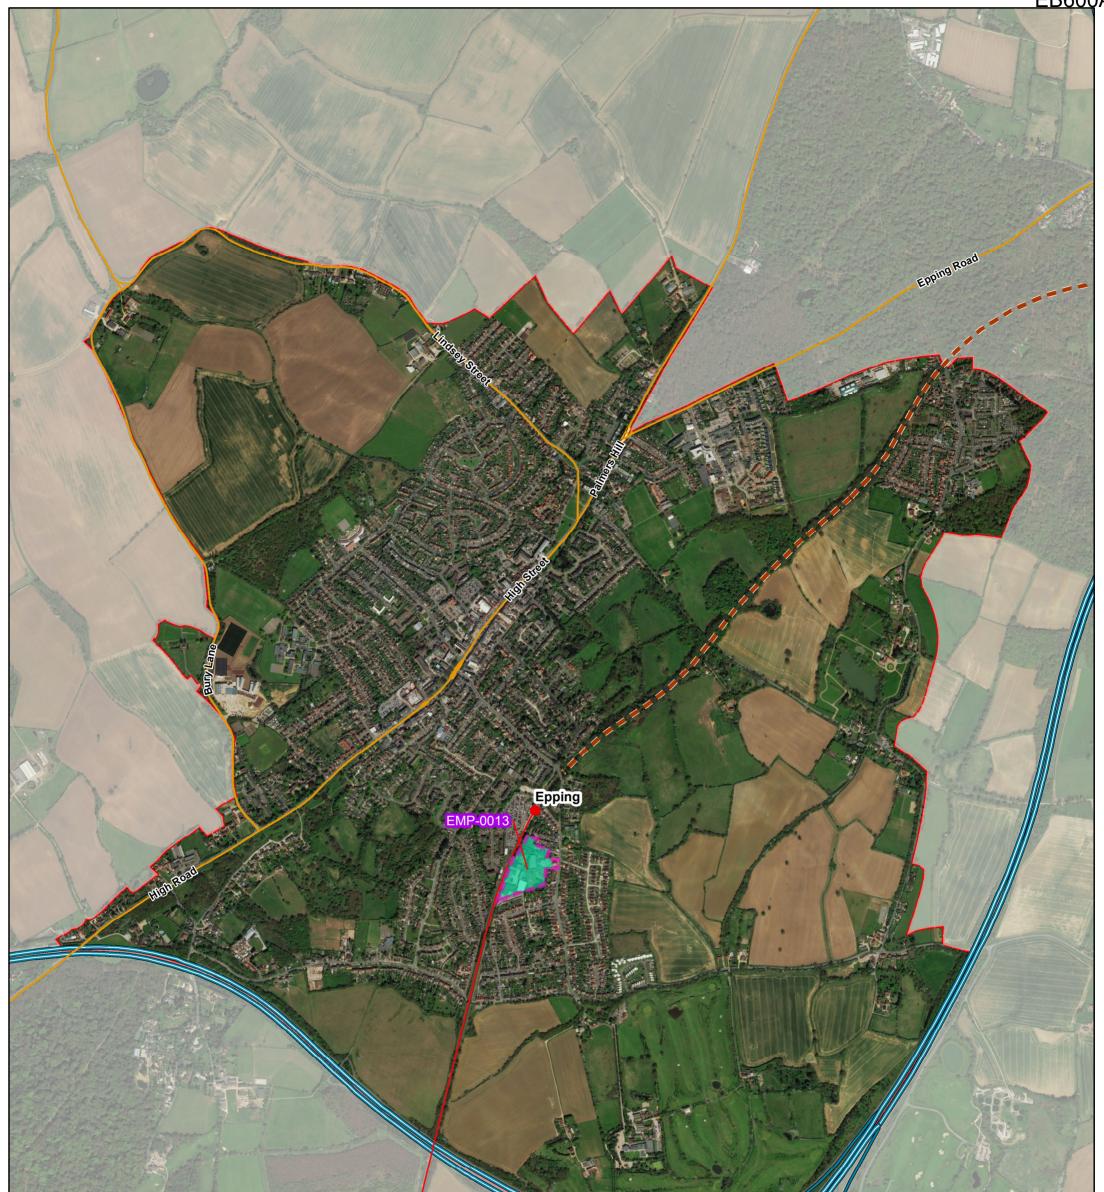

| Employment Land<br>Supply Assessment | Drawing No.<br>Map 2 | <b>Content</b><br>Site boundary amendments made after site visits in                                                                                                                                                                                                                             |                                                                                                        |
|--------------------------------------|----------------------|--------------------------------------------------------------------------------------------------------------------------------------------------------------------------------------------------------------------------------------------------------------------------------------------------|--------------------------------------------------------------------------------------------------------|
| ARUP                                 | Date: December 2017  | Epping                                                                                                                                                                                                                                                                                           | Former employment site boundary       Parish Boundary         Revised employment site boundary       N |
| Epping Forest<br>District Council    | Scale: 1:13,000 @A3  | Source: Esri, DigitalGiobe, GeoEye, Earthstar Geographics, CNES/Airbus DS, USDA,<br>USGS, AEX, Getmapping, Aerogrid, IGN, IGP, swisstopo and the GIS User Community.<br>Contains Ordnance Survey & Royal Mail Data<br>© Crown Copyright & Database Right 2016<br>EFDC Licence No: 100018534 2016 |                                                                                                        |