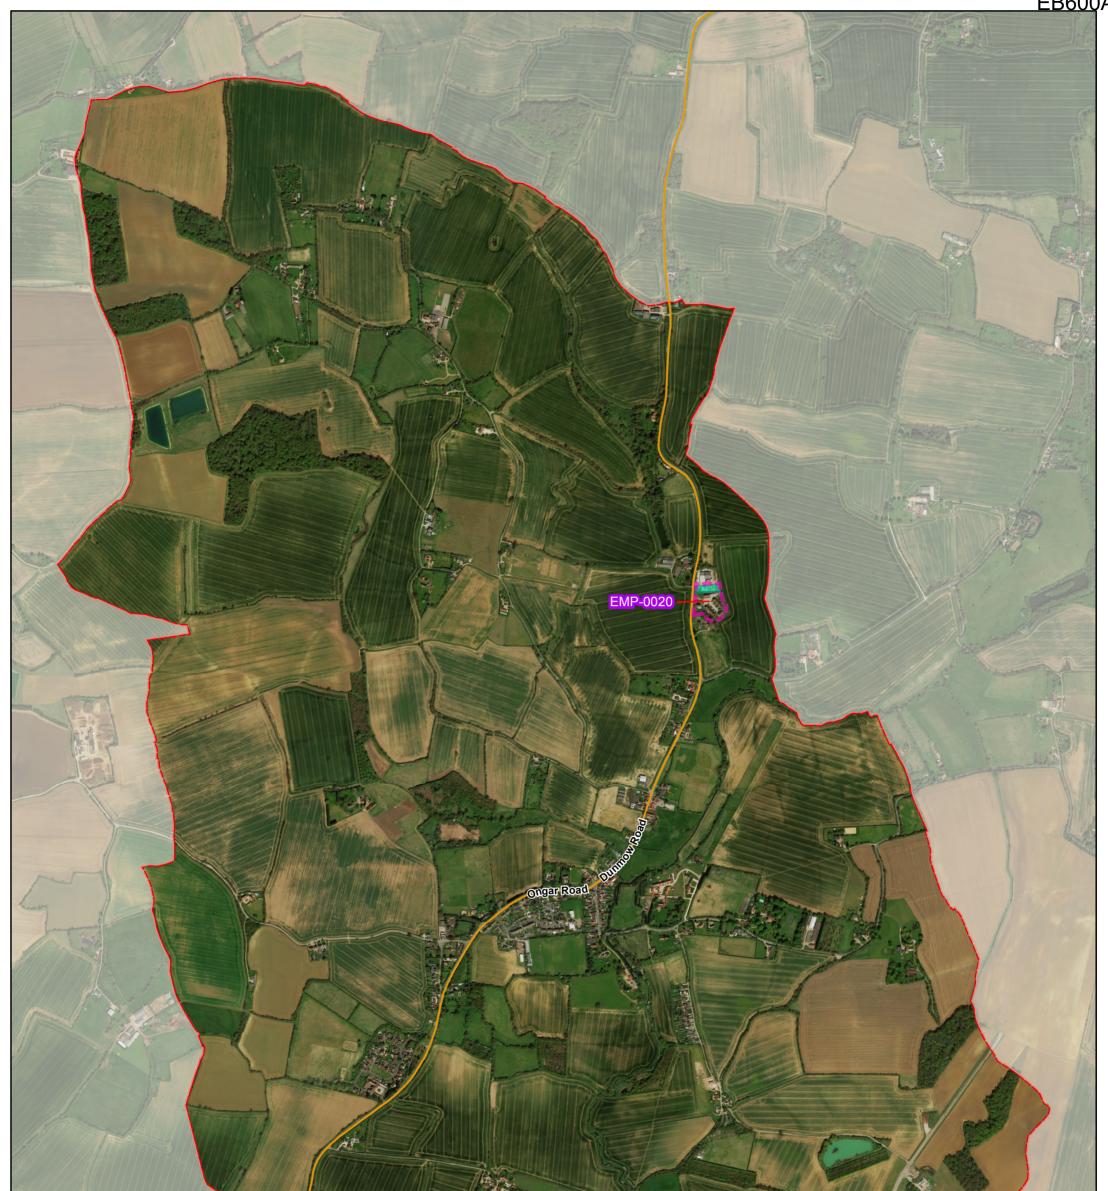

## <u>EB600</u>A

| Employment Land<br>Supply Assessment | Drawing No.<br>Map 2 | Content<br>Site boundary amendments made after site visits in                                                                                                                                                |                                                                                                        |
|--------------------------------------|----------------------|--------------------------------------------------------------------------------------------------------------------------------------------------------------------------------------------------------------|--------------------------------------------------------------------------------------------------------|
| ARUP                                 | Date: December 2017  | Fyfield<br>Source: Esri, DigitalGlobe, GeoEye, Earthstar Geographics, CNES/Airbus DS, USDA,<br>USGS, AEX, Getmapping, Aerogrid, IGN, IGP, swisstopo and the GIS User Community.                              | Former employment site boundary       Parish Boundary         Revised employment site boundary       N |
| Epping Forest<br>District Council    | Scale: 1:13,000 @A3  | USGS, AEX, Getmapping, Aerogrid, IGN, IGP, swisstopo and the GIS User Community.<br>Contains Ordnance Survey & Royal Mail Data<br>© Crown Copyright & Database Right 2016<br>EFDC Licence No: 100018534 2016 |                                                                                                        |