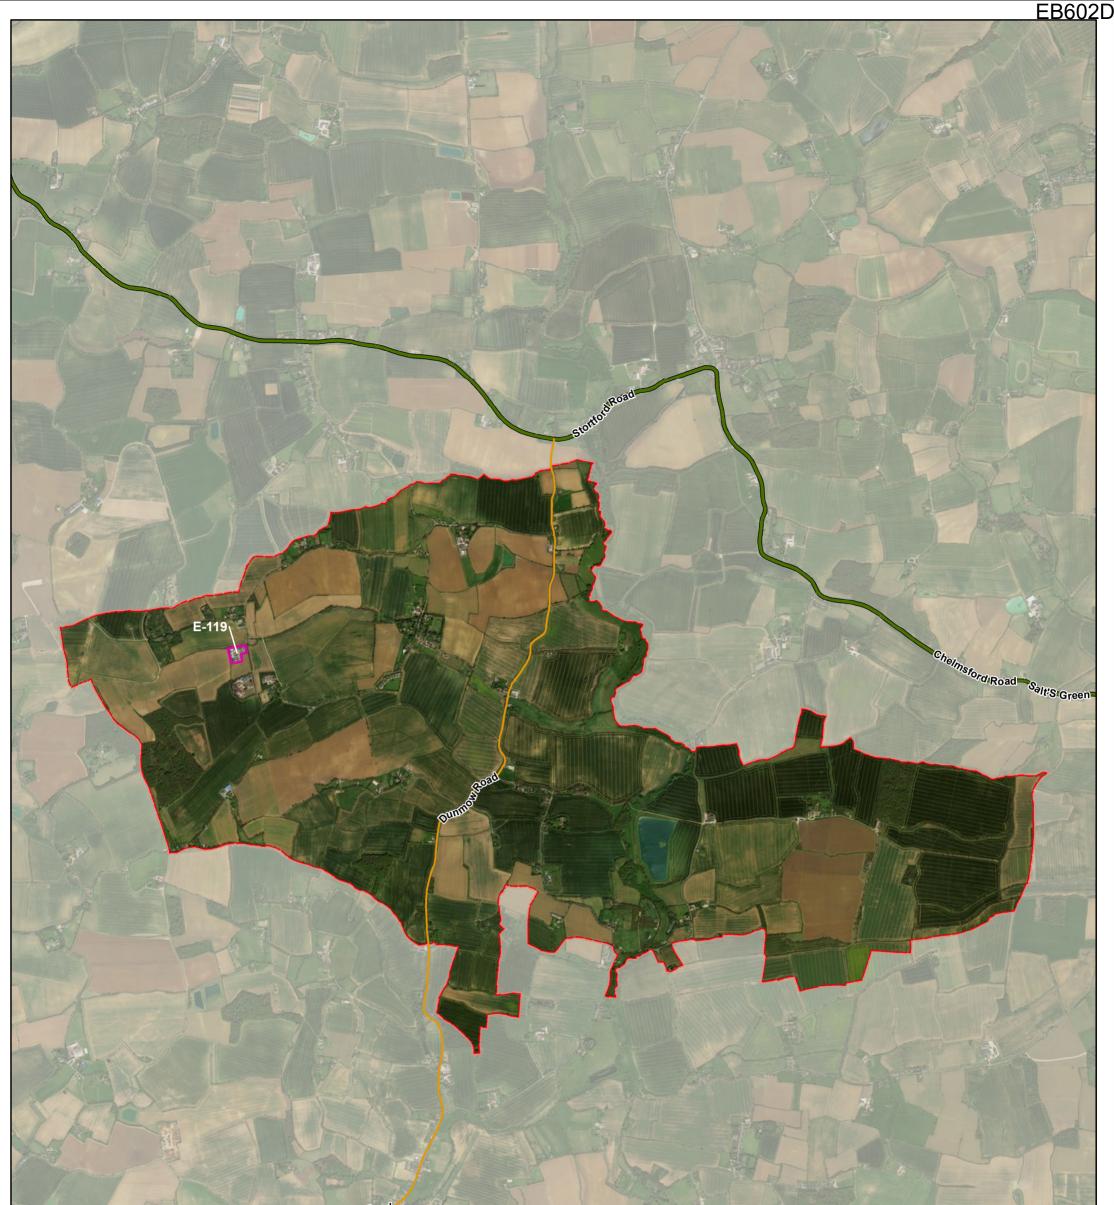

## **Appendix D4**

New Employment Sites derived from Site Visits

EB602D

|                                      |                      | OrBar Road                                                                                                                                                                                                                                                                                       |                             |
|--------------------------------------|----------------------|--------------------------------------------------------------------------------------------------------------------------------------------------------------------------------------------------------------------------------------------------------------------------------------------------|-----------------------------|
| Employment Land<br>Supply Assessment | Drawing No.<br>Map 3 | <b>Content</b><br>New employment sites derived from site visits in<br>Abbess Beauchamp and Berners Roding                                                                                                                                                                                        | Legend New employment sites |
| ARUP                                 | Date: December 2017  | Source: Esri, DigitalGlobe, GeoEye, Earthstar Geographics, CNES/Airbus DS, USDA,<br>USGS, AEX, Getmapping, Aerogrid, IGN, IGP, swisstopo and the GIS User Community.<br>Contains Ordnance Survey & Royal Mail Data<br>© Crown Copyright & Database Right 2016<br>EFDC Licence No: 100018534 2016 | New employment sites N      |
| Epping Forest<br>District Council    | Scale: 1:29,000 @A3  |                                                                                                                                                                                                                                                                                                  |                             |