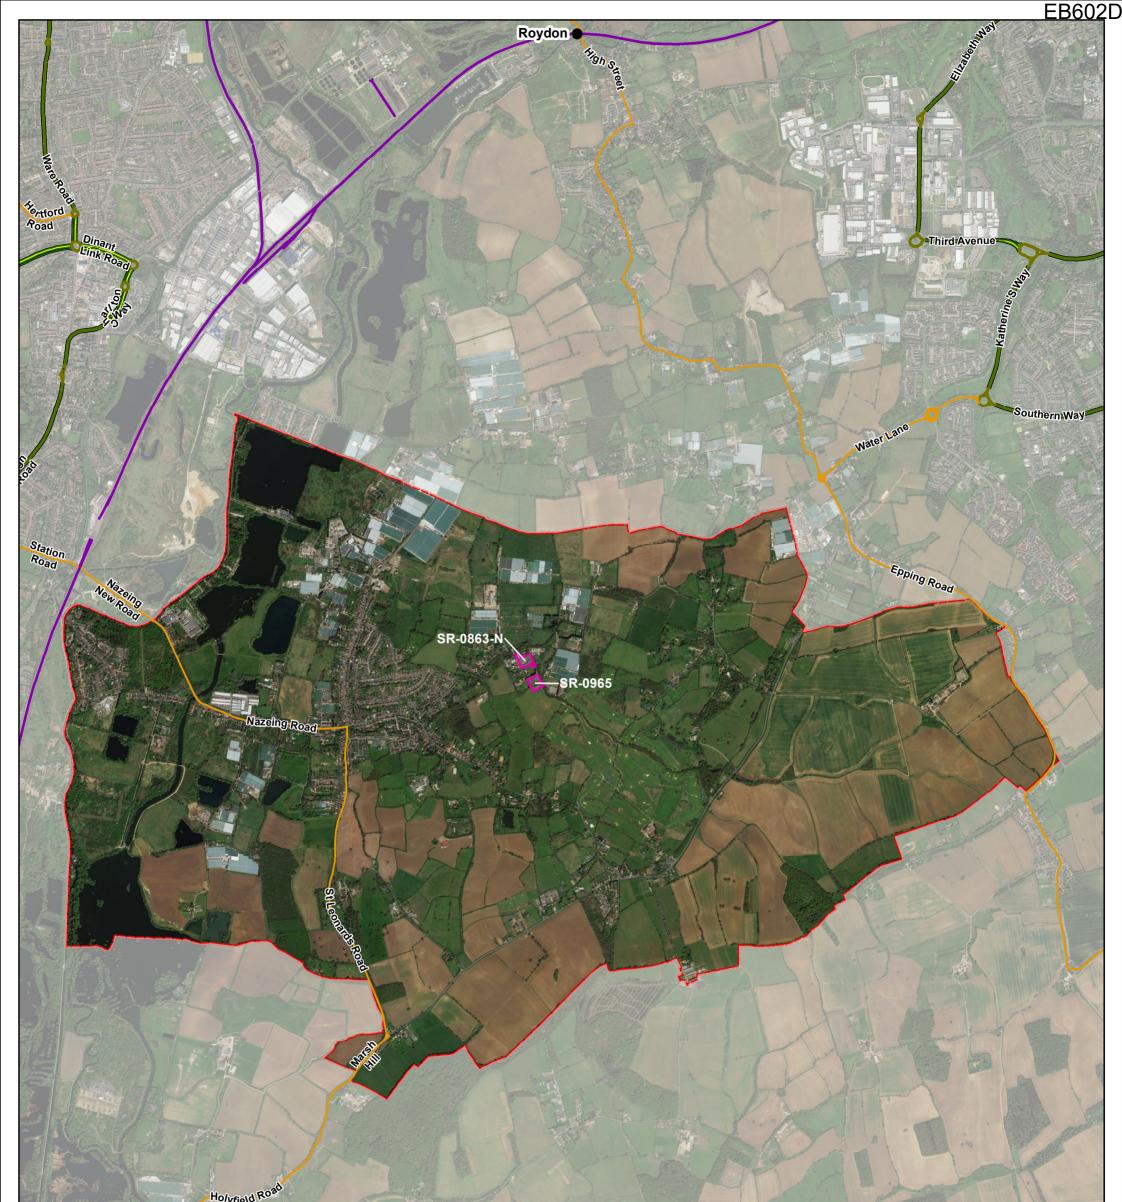

|                                      | Crooken              |                                                                                                                                                                                                              |                                      |
|--------------------------------------|----------------------|--------------------------------------------------------------------------------------------------------------------------------------------------------------------------------------------------------------|--------------------------------------|
| Employment Land<br>Supply Assessment | Drawing No.<br>Map 3 | Content<br>New employment sites derived from site visits in<br>Nazeing                                                                                                                                       | Legend New employment sites          |
| ARUP                                 | Date: December 2017  | Source: Esri, DigitalGlobe, GeoEye, Earthstar Geographics, CNES/Airbus DS, USDA, USGS, AEX, Getmapping, Aerogrid, IGN, IGP, swisstopo and the GIS User Community.                                            | New employment sites Parish Boundary |
| Epping Forest<br>District Council    | Scale: 1:24,500 @A3  | USGS, AEX, Getmapping, Aerogrid, IGN, IGP, swisstopo and the GIS User Community.<br>Contains Ordnance Survey & Royal Mail Data<br>© Crown Copyright & Database Right 2016<br>EFDC Licence No: 100018534 2016 |                                      |