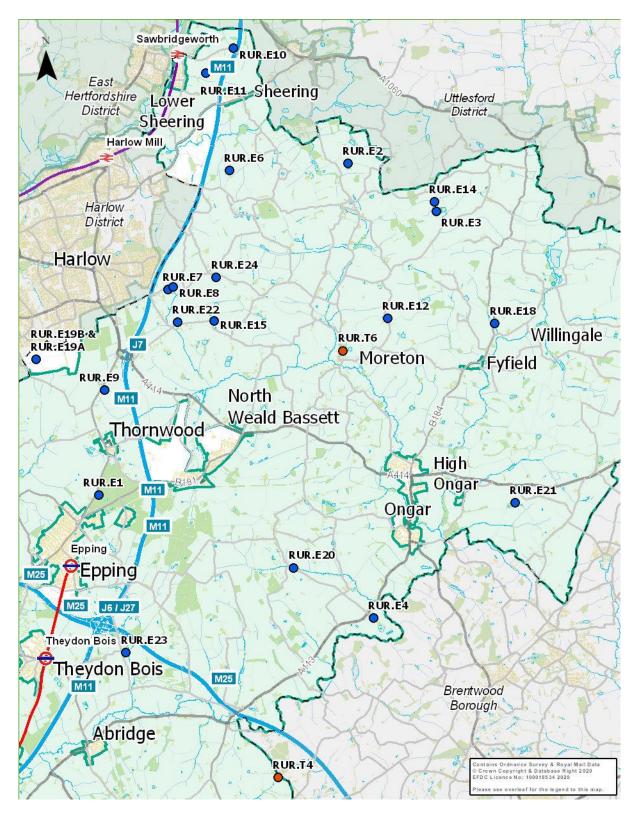

## Council note on further Main Modifications to Mapping, October 2022 (ED146)

This stage of consultation is concerned with the proposed further Main Modifications only. Further Main Modifications are proposed to three of the maps within the Plan.

The Council publishes these maps within this Examination Document for ease of reference during the consultation.

To understand exactly what changes have been made to each of the maps and why, refer to the Schedule of Main Modifications.

In order to appreciate all Main Modifications proposed to the mapping within the 2017 Local Plan Submission Version (i.e. the Main Modifications 2021 and the further Main Modifications 2022) readers should refer to the three 'Revisions to mapping' documents on the Examination website.

## **East of District Introductory Pages**