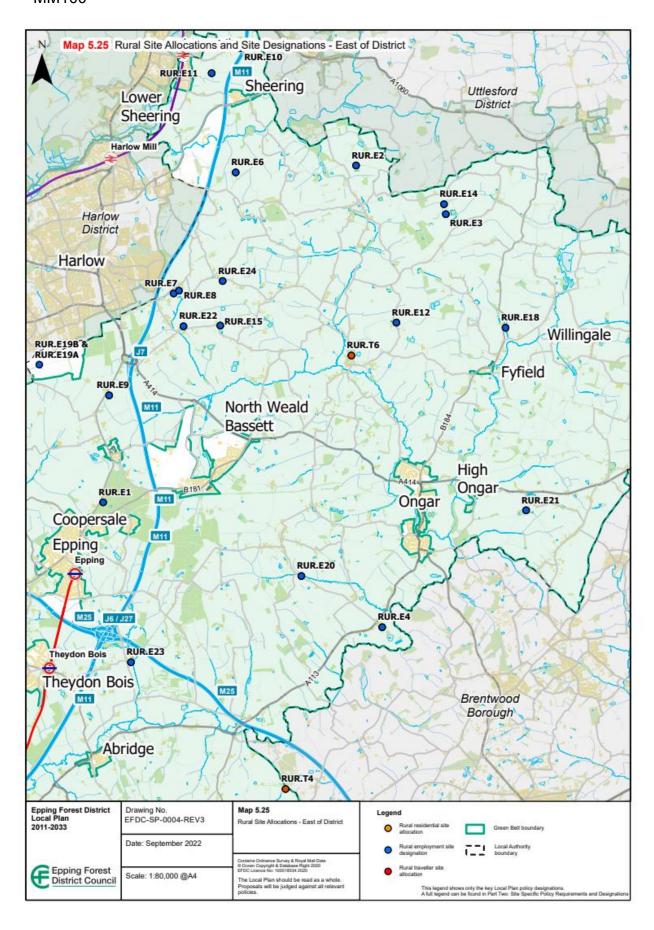

## Council note on further Main Modifications to Mapping, October 2022 (ED146)

This stage of consultation is concerned with the proposed further Main Modifications only. Further Main Modifications are proposed to three of the maps within the Plan.

The Council publishes these maps within this Examination Document for ease of reference during the consultation.

To understand exactly what changes have been made to each of the maps and why, refer to the Schedule of Main Modifications.

In order to appreciate all Main Modifications proposed to the mapping within the 2017 Local Plan Submission Version (i.e. the Main Modifications 2021 and the further Main Modifications 2022) readers should refer to the three 'Revisions to mapping' documents on the Examination website.

## **East of District Introductory Pages**