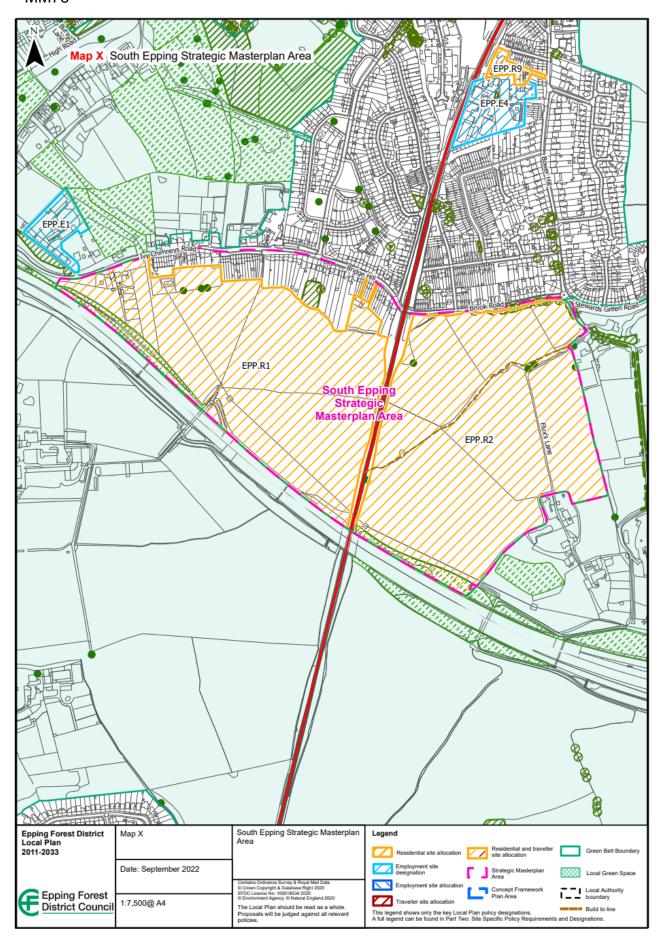

## Council note on further Main Modifications to Mapping, October 2022 (ED146)

This stage of consultation is concerned with the proposed further Main Modifications only. Further Main Modifications are proposed to three of the maps within the Plan.

The Council publishes these maps within this Examination Document for ease of reference during the consultation.

To understand exactly what changes have been made to each of the maps and why, refer to the Schedule of Main Modifications.

In order to appreciate all Main Modifications proposed to the mapping within the 2017 Local Plan Submission Version (i.e. the Main Modifications 2021 and the further Main Modifications 2022) readers should refer to the three 'Revisions to mapping' documents on the Examination website.