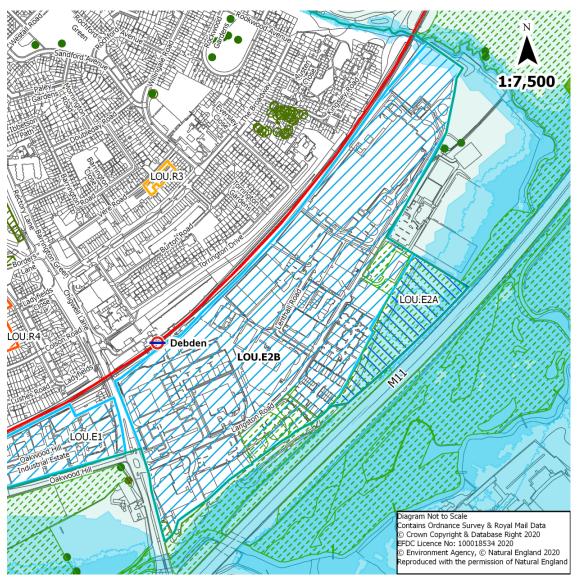

## Loughton Introductory Pages

LOU.R14

Mapping in Epping Forest District Local Plan Submission Version 2017 subject to Main Modification, July 2021 Revisions to mapping Part Two of the Plan (ED131C) LOU.E2A

Eastern Rural Sites Introductory Pages

Western Rural Sites

LOU.E2B