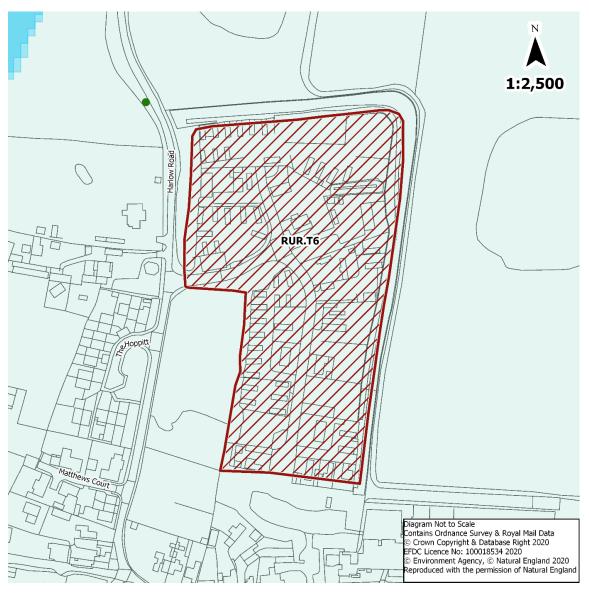

l Plan Submission Version 2017 subject to Main Modification, July 2021 Revisions to mapping Part Two of the Plan (ED131C)

## Loughton Introductory Pages



LOU.R14



Mapping in Epping Forest District Local Plan Submission Version 2017 subject to Main Modification, July 2021 Revisions to mapping Part Two of the Plan (ED131C) LOU.E2A



Waltham Abbey Introductory Pages



WAL.R5



Mapping in Epping Forest District Local Plan Submission Version 2017 subject to Main Modification, July 2021 Revisions to mapping Part Two of the Plan (ED131C)

WAL.E6A



WAL.E8



Chigwell Introductory Pages



**Roydon Introductory Pages** 



Nazeing Introductory Pages



NAZE.E7



High Ongar Introductory Pages



HONG.R1



Stapleford Abbotts Introductory Pages



Eastern Rural Sites Introductory Pages





Western Rural Sites



LOU.E2B