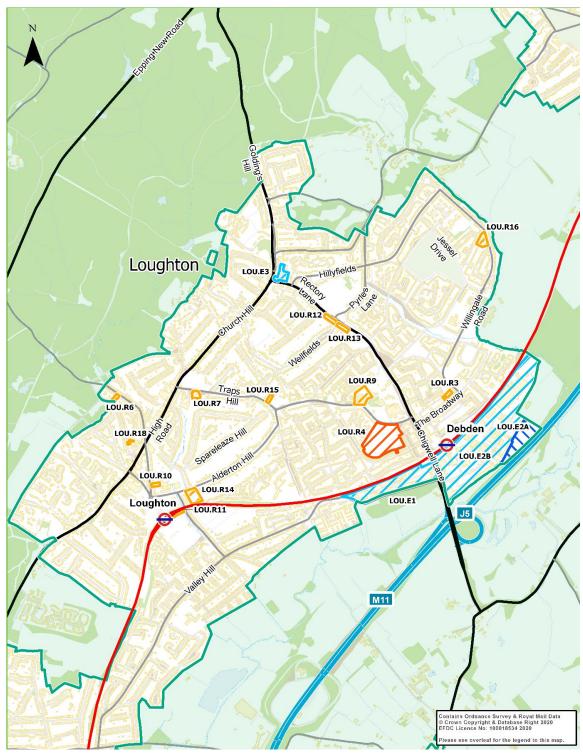

## Loughton Introductory Pages

LOU.R14

Mapping in Epping Forest District Local Plan Submission Version 2017 subject to Main Modification, July 2021 Revisions to mapping Part Two of the Plan (ED131C) LOU.E2A