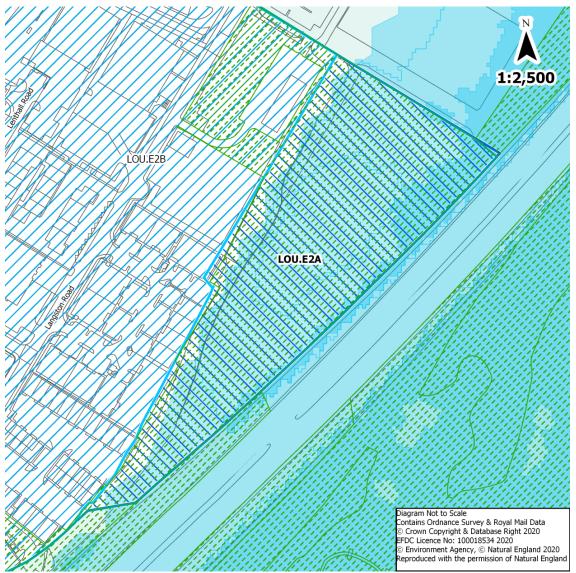

## Loughton Introductory Pages

LOU.R14

Mapping in Epping Forest District Local Plan Submission Version 2017 subject to Main Modification, July 2021 Revisions to mapping Part Two of the Plan (ED131C) LOU.E2A

Eastern Rural Sites Introductory Pages

Western Rural Sites

LOU.E2B