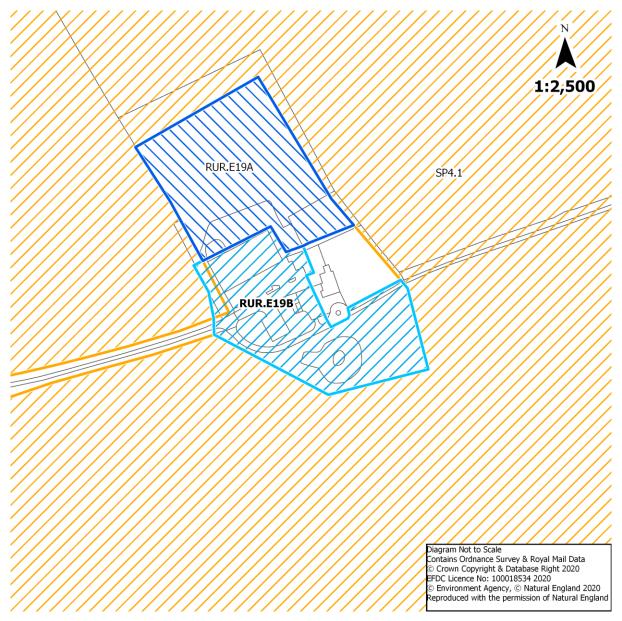

o Main Modification, July 2021 Revisions to mapping Part Two of the Plan (ED131C)

## Loughton Introductory Pages



LOU.R14



Mapping in Epping Forest District Local Plan Submission Version 2017 subject to Main Modification, July 2021 Revisions to mapping Part Two of the Plan (ED131C) LOU.E2A



Waltham Abbey Introductory Pages



WAL.R5



Mapping in Epping Forest District Local Plan Submission Version 2017 subject to Main Modification, July 2021 Revisions to mapping Part Two of the Plan (ED131C)

WAL.E6A



WAL.E8



Chigwell Introductory Pages



**Roydon Introductory Pages** 



Nazeing Introductory Pages



NAZE.E7



High Ongar Introductory Pages



HONG.R1



Stapleford Abbotts Introductory Pages



Eastern Rural Sites Introductory Pages





Western Rural Sites



LOU.E2B