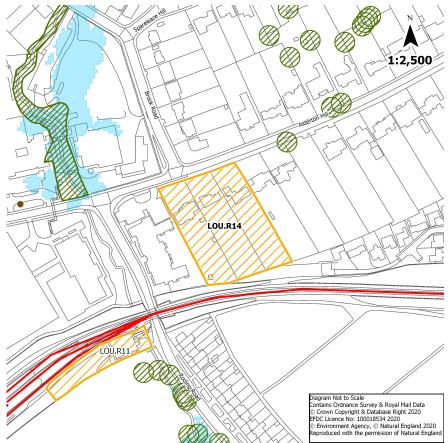

## Loughton Introductory Pages

LOU.R14

Mapping in Epping Forest District Local Plan Submission Version 2017 subject to Main Modification, July 2021 Revisions to mapping Part Two of the Plan (ED131C) LOU.E2A