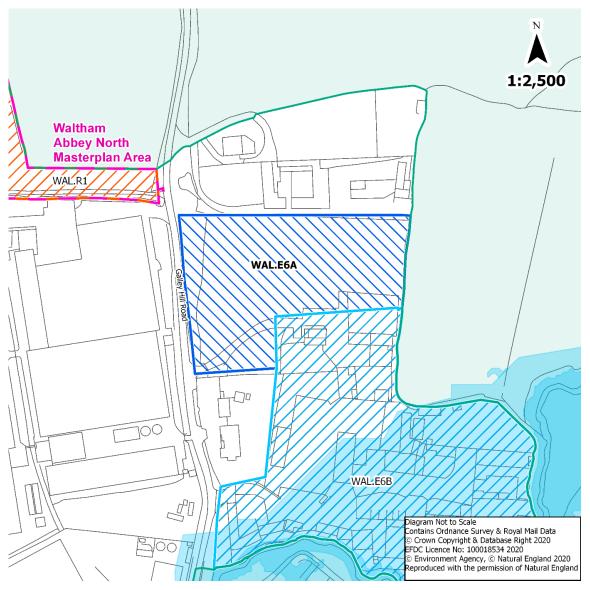

Waltham Abbey Introductory Pages

WAL.R5

Mapping in Epping Forest District Local Plan Submission Version 2017 subject to Main Modification, July 2021 Revisions to mapping Part Two of the Plan (ED131C)

WAL.E6A