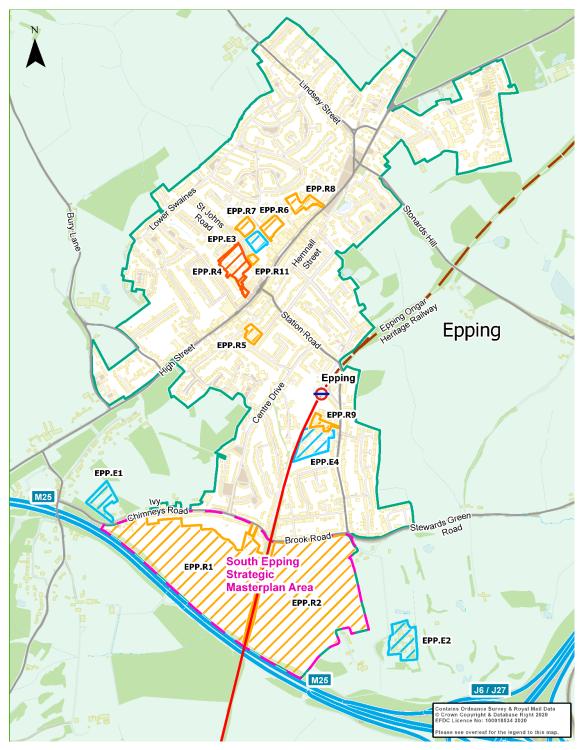

## **Epping Introductory Pages**

Mapping in Epping Forest District Local Plan Submission Version 2017 subject to Main Modification, July 2021 Revisions to mapping Part Two of the Plan (ED131C)