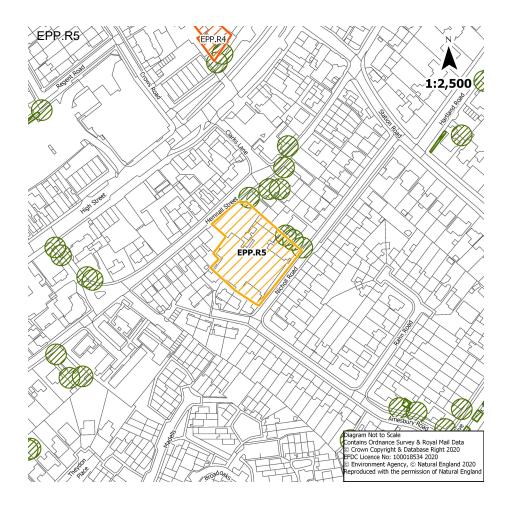

## **Epping Introductory Pages**

Mapping in Epping Forest District Local Plan Submission Version 2017 subject to Main Modification, July 2021 Revisions to mapping Part Two of the Plan (ED131C)