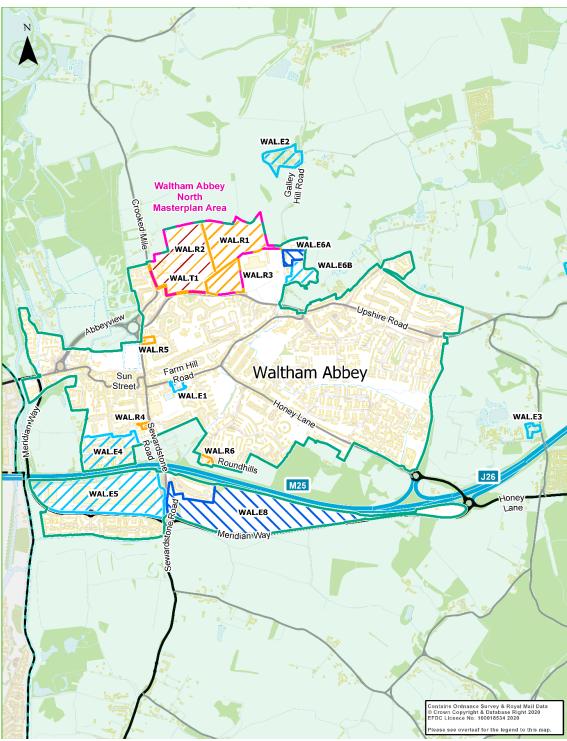

Waltham Abbey Introductory Pages

WAL.R5

Mapping in Epping Forest District Local Plan Submission Version 2017 subject to Main Modification, July 2021 Revisions to mapping Part Two of the Plan (ED131C)

WAL.E6A

WAL.E8

Chigwell Introductory Pages

**Roydon Introductory Pages** 

Nazeing Introductory Pages

NAZE.E7

High Ongar Introductory Pages

HONG.R1

Stapleford Abbotts Introductory Pages