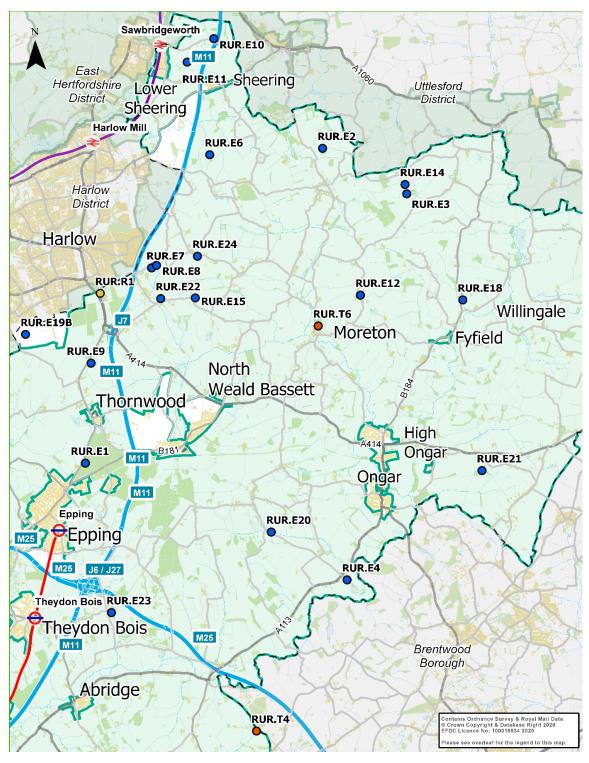

## **Epping Introductory Pages**

Mapping in Epping Forest District Local Plan Submission Version 2017 subject to Main Modification, July 2021 Revisions to mapping Part Two of the Plan (ED131C)