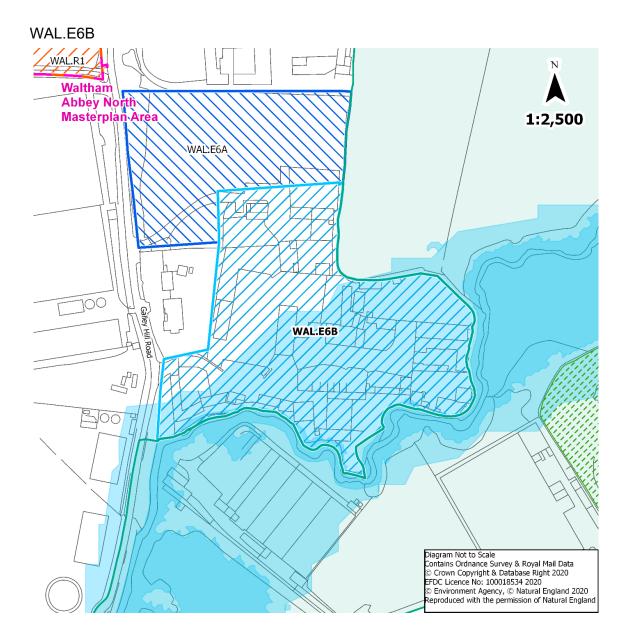

Waltham Abbey Introductory Pages

WAL.R5

Mapping in Epping Forest District Local Plan Submission Version 2017 subject to Main Modification, July 2021 Revisions to mapping Part Two of the Plan (ED131C)

WAL.E6A