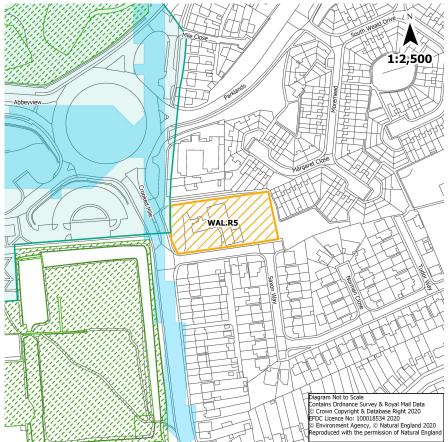

Waltham Abbey Introductory Pages

WAL.R5

Mapping in Epping Forest District Local Plan Submission Version 2017 subject to Main Modification, July 2021 Revisions to mapping Part Two of the Plan (ED131C)

WAL.E6A