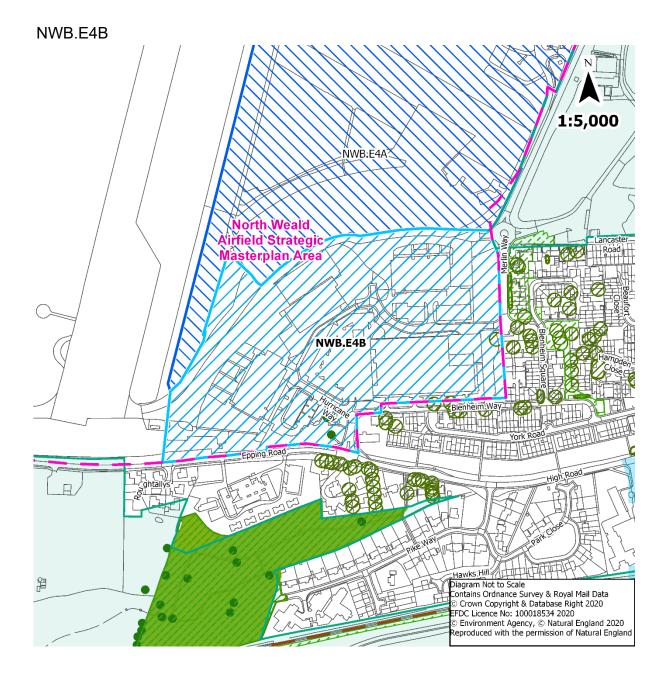

## **Epping Introductory Pages**

Mapping in Epping Forest District Local Plan Submission Version 2017 subject to Main Modification, July 2021 Revisions to mapping Part Two of the Plan (ED131C)