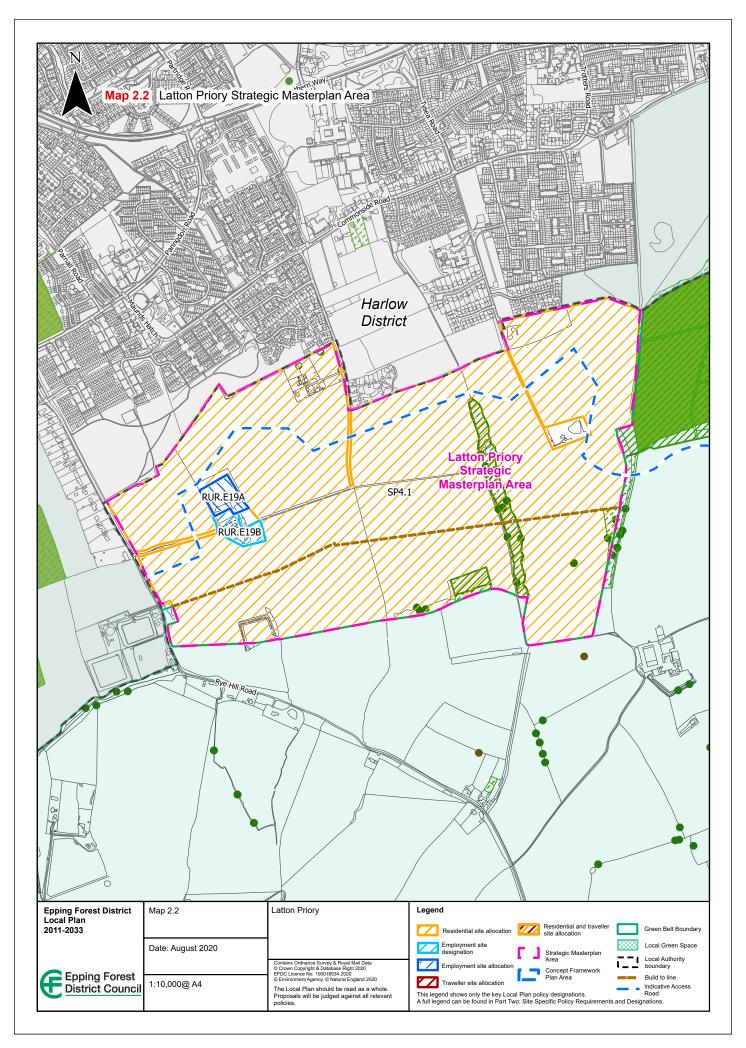

Mapping in Epping Forest District Local Plan Submission Version 2017 subject to Main Modification, July 2021 Revisions to mapping Part One of the Plan (1) (ED131A)

Mapping in Epping Forest District Local Plan Submission Version 2017 subject to Main Modification, July 2021 Revisions to mapping Part One of the Plan (1) (ED131A)