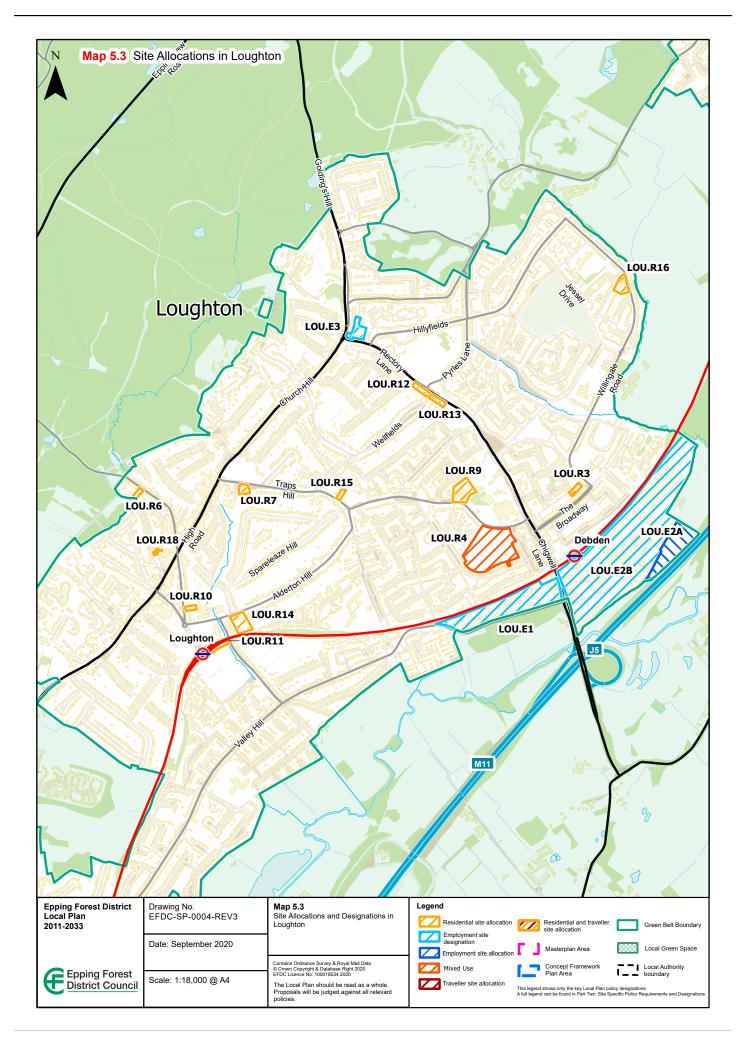

Mapping in Epping Forest District Local Plan Submission Version 2017 subject to Main Modification, July 2021 Revisions to mapping Part One of the Plan (1) (ED131A)

Mapping in Epping Forest District Local Plan Submission Version 2017 subject to Main Modification, July 2021 Revisions to mapping Part One of the Plan (1) (ED131A)