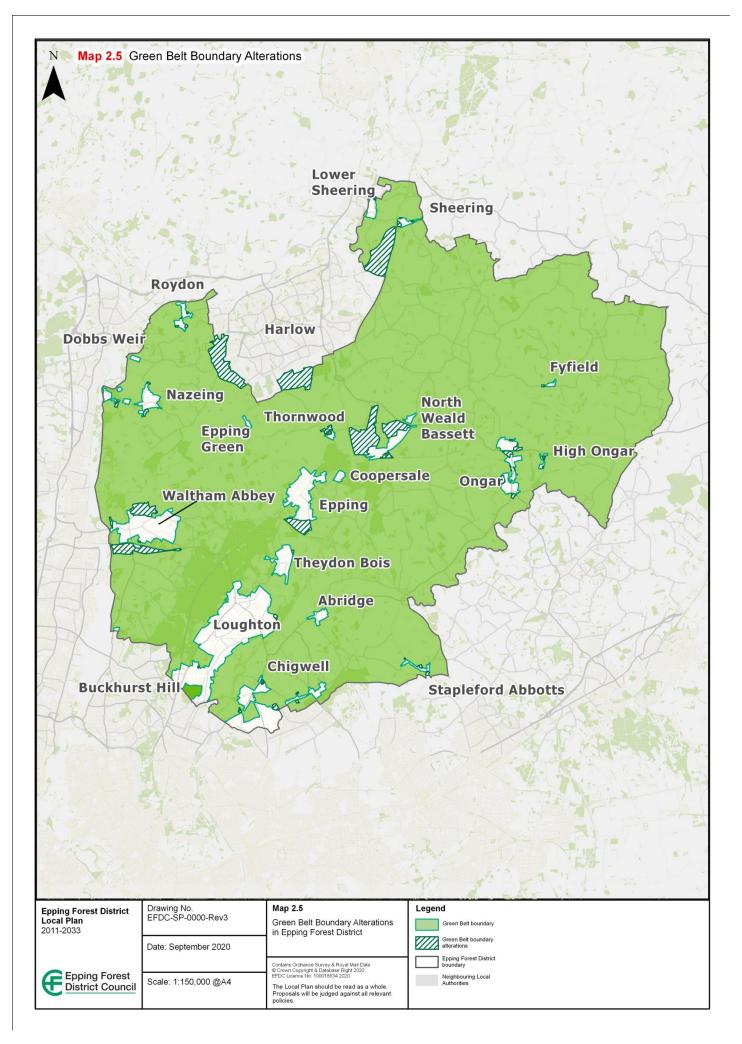

Mapping in Epping Forest District Local Plan Submission Version 2017 subject to Main Modification, July 2021 Revisions to mapping Part One of the Plan (1) (ED131A)

Mapping in Epping Forest District Local Plan Submission Version 2017 subject to Main Modification, July 2021 Revisions to mapping Part One of the Plan (1) (ED131A)