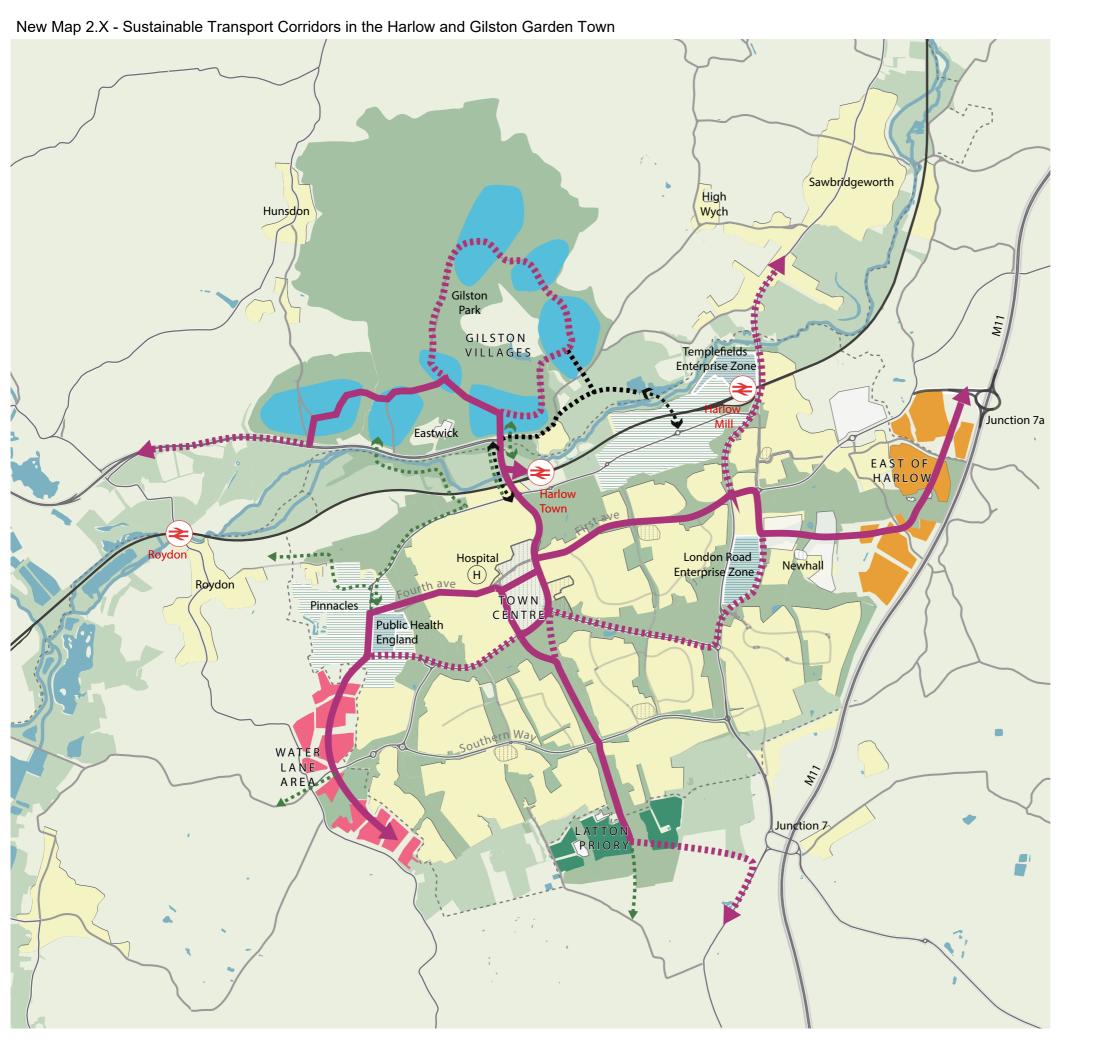

District boundaries Train stations **Garden Communities:** New neighbourhoods and villages Harlow Town Centre and local centres Industrial areas Enterprise Zones / Public Health England Existing neighbourhoods and villages Sustainable Transport Corridor (incl. walking and cycling) Sustainable Transport Corridor potential extension (incl. walking and cycling) New / improved road river crossing New / improved pedestrian and cycle link Potential road extension Junction 7a Potential redevelopment of existing hospital