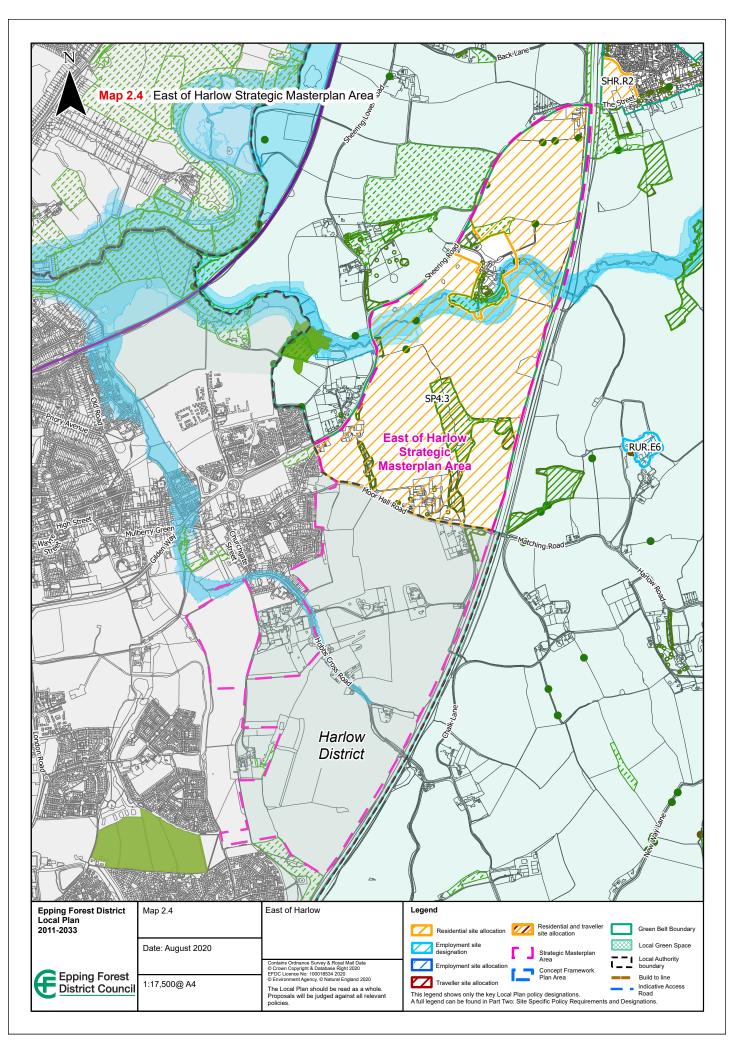

Mapping in Epping Forest District Local Plan Submission Version 2017 subject to Main Modification, July 2021 Revisions to mapping Part One of the Plan (1) (ED131A)

Mapping in Epping Forest District Local Plan Submission Version 2017 subject to Main Modification, July 2021 Revisions to mapping Part One of the Plan (1) (ED131A)