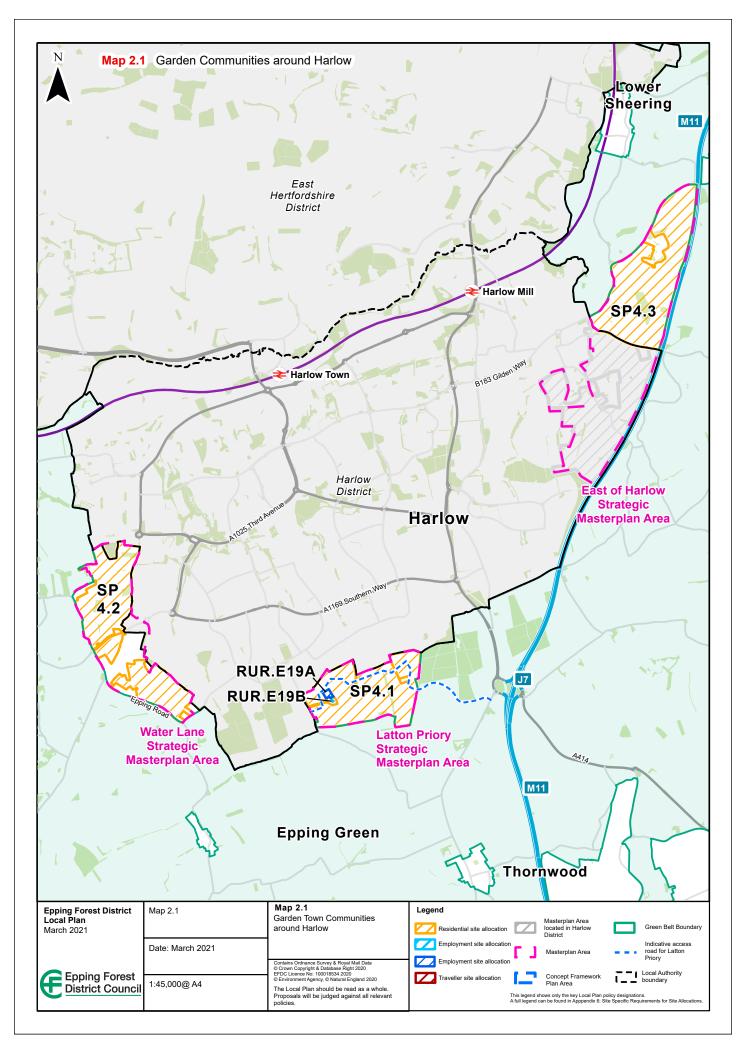

Mapping in Epping Forest District Local Plan Submission Version 2017 subject to Main Modification, July 2021 Revisions to mapping Part One of the Plan (1) (ED131A)

Mapping in Epping Forest District Local Plan Submission Version 2017 subject to Main Modification, July 2021 Revisions to mapping Part One of the Plan (1) (ED131A)