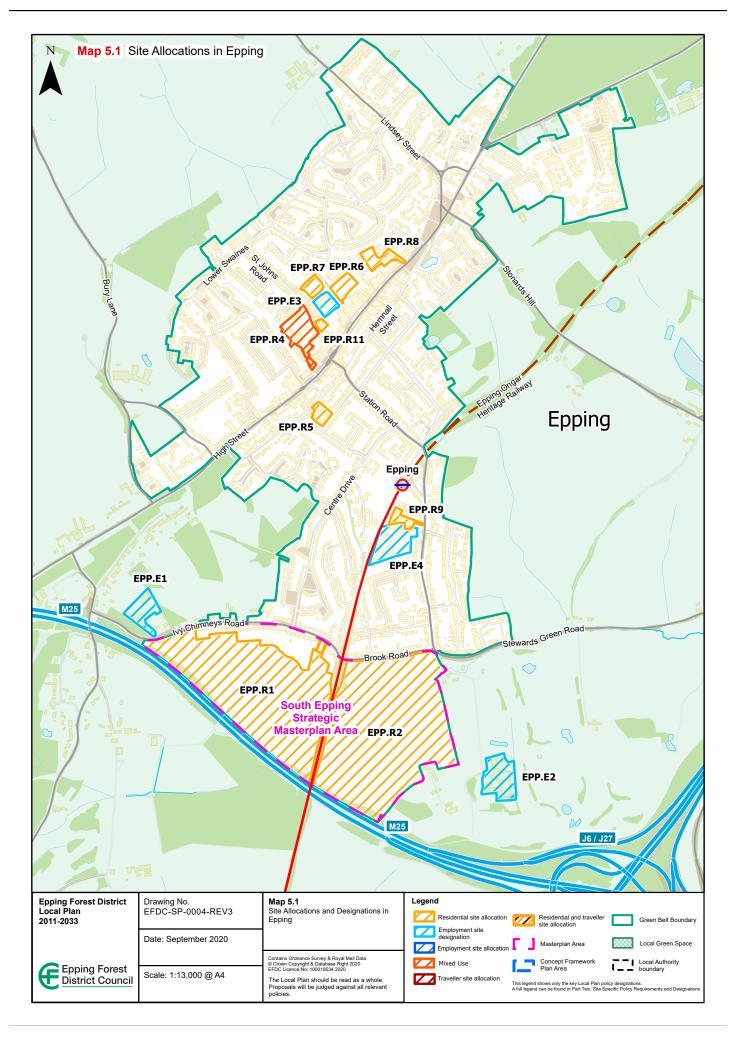

Mapping in Epping Forest District Local Plan Submission Version 2017 subject to Main Modification, July 2021 Revisions to mapping Part One of the Plan (1) (ED131A)

Mapping in Epping Forest District Local Plan Submission Version 2017 subject to Main Modification, July 2021 Revisions to mapping Part One of the Plan (1) (ED131A)