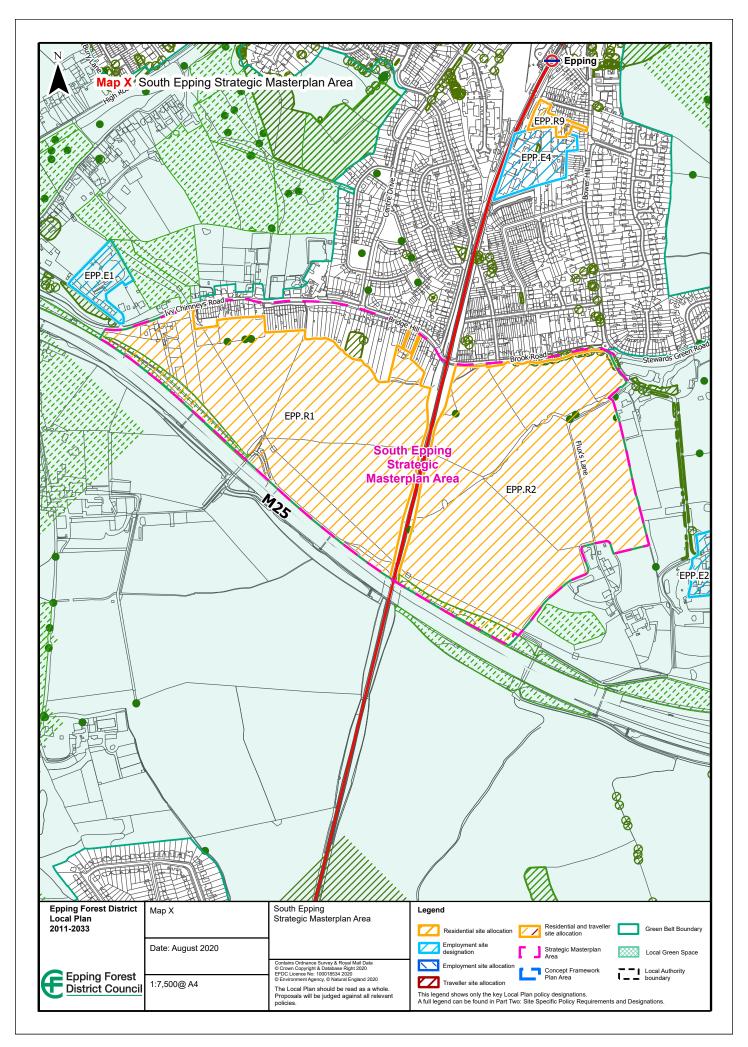

Mapping in Epping Forest District Local Plan Submission Version 2017 subject to Main Modification, July 2021 Revisions to mapping Part One of the Plan (1) (ED131A)

Mapping in Epping Forest District Local Plan Submission Version 2017 subject to Main Modification, July 2021 Revisions to mapping Part One of the Plan (1) (ED131A)