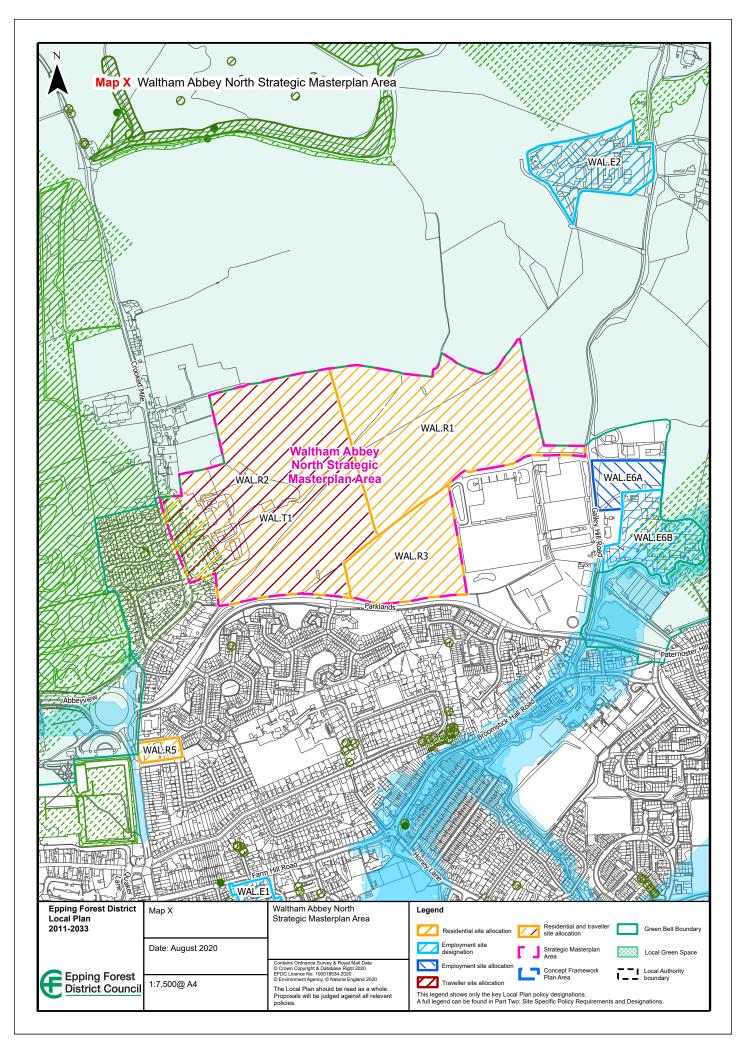

Mapping in Epping Forest District Local Plan Submission Version 2017 subject to Main Modification, July 2021 Revisions to mapping Part One of the Plan (1) (ED131A)

Mapping in Epping Forest District Local Plan Submission Version 2017 subject to Main Modification, July 2021 Revisions to mapping Part One of the Plan (1) (ED131A)