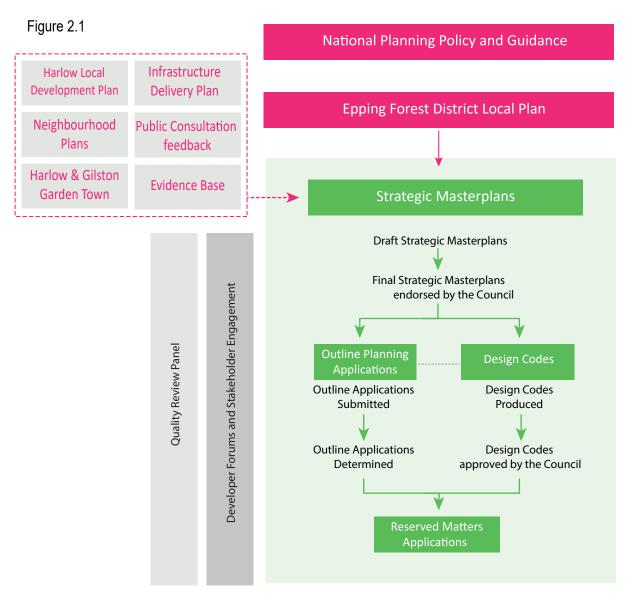

Mapping in Epping Forest District Local Plan Submission Version 2017 subject to Main Modification, July 2021 Revisions to mapping Part One of the Plan (1) (ED131A)

Mapping in Epping Forest District Local Plan Submission Version 2017 subject to Main Modification, July 2021 Revisions to mapping Part One of the Plan (1) (ED131A)