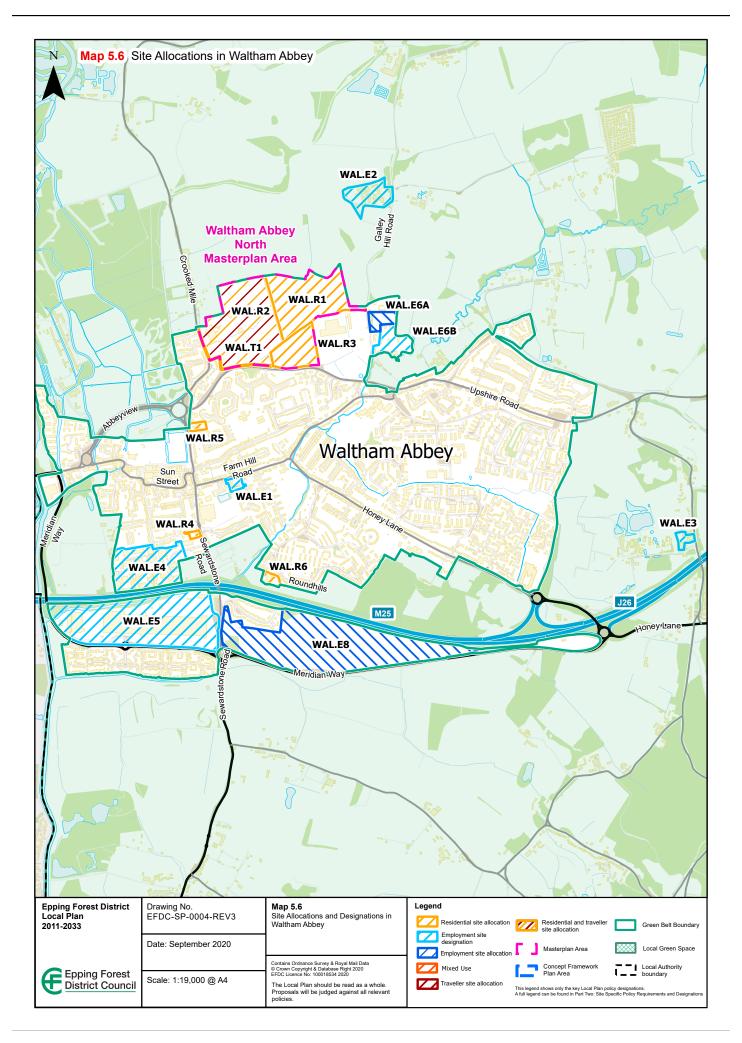

Mapping in Epping Forest District Local Plan Submission Version 2017 subject to Main Modification, July 2021 Revisions to mapping Part One of the Plan (1) (ED131A)

Mapping in Epping Forest District Local Plan Submission Version 2017 subject to Main Modification, July 2021 Revisions to mapping Part One of the Plan (1) (ED131A)